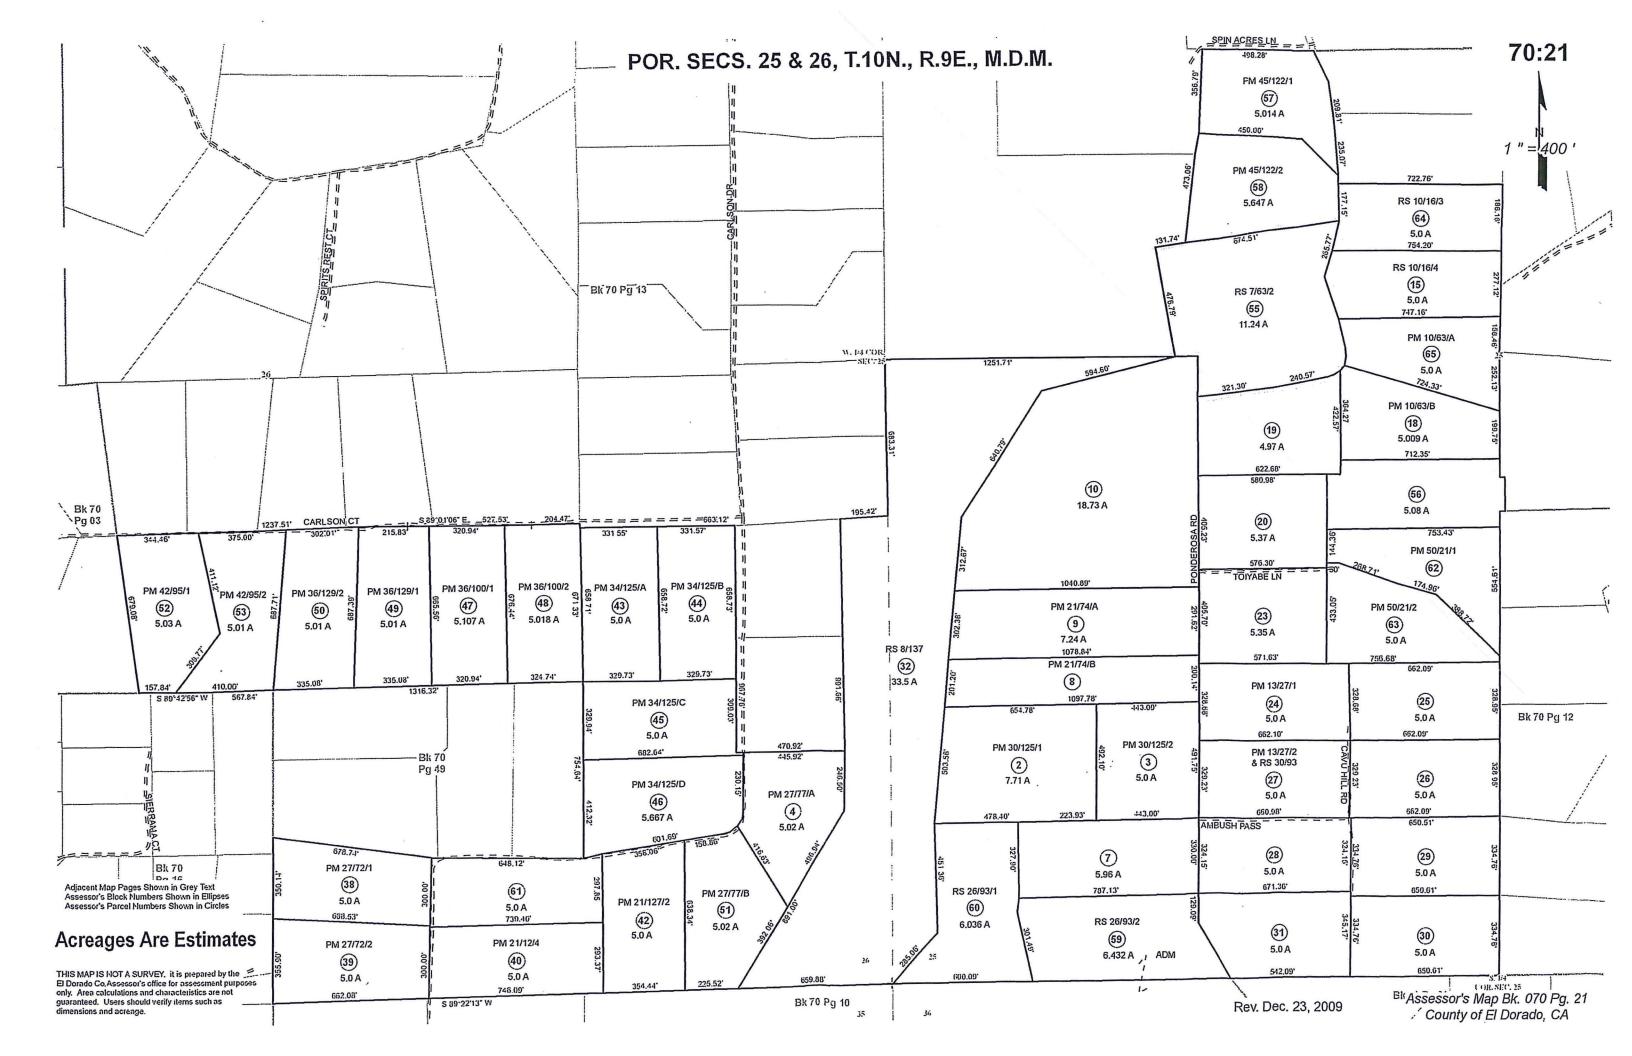

## TITLE (S)

Resolution 195-2013
Williamson Act Contract-George Popescu, Cielo Vineyards and Winery
Agricultural Preserve No. 285
APN's 070-210-55, 070-131-56 and 070-131-59

| Preserve No. | Owners                                           | Parcel Nos.                              | Acres | Area            |
|--------------|--------------------------------------------------|------------------------------------------|-------|-----------------|
| 285          | George Popescu,<br>Cielo Vineyards and<br>Winery | 070-210-55,<br>070-131-56,<br>070-131-59 | 66    | Shingle Springs |