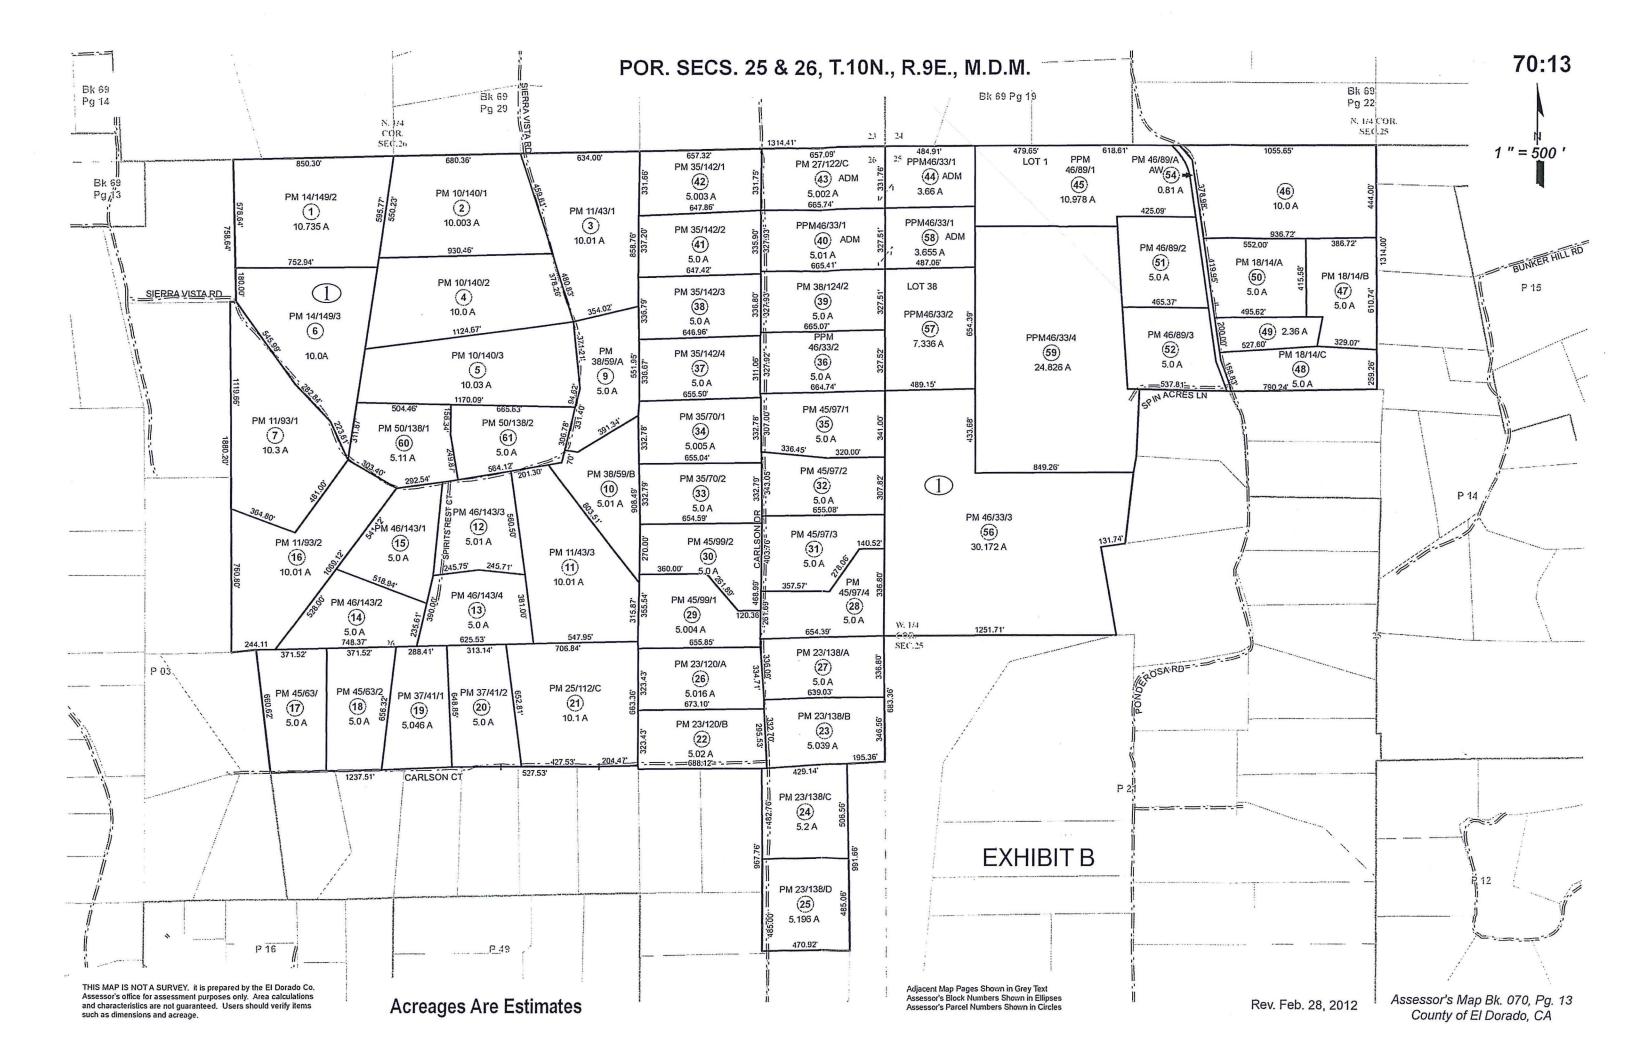

## TITLE (S)

Resolution 195-2013
Williamson Act Contract-George Popescu, Cielo Vineyards and Winery
Agricultural Preserve No. 285
APN's 070-210-55, 070-131-56 and 070-131-59

| Preserve No. | Owners                                           | Parcel Nos.                              | Acres | Area            |
|--------------|--------------------------------------------------|------------------------------------------|-------|-----------------|
| 285          | George Popescu,<br>Cielo Vineyards and<br>Winery | 070-210-55,<br>070-131-56,<br>070-131-59 | 66    | Shingle Springs |

#### 2. **FACTS**

This Contract is made with reference to the following facts:

- Owner is the owner of the real property in El Dorado County, California, described in Exhibit "A" and incorporated by reference;
- The property is within an agricultural preserve designated and established by Resolution of County. The property has been devoted to agricultural and compatible uses. The boundaries of the preserve are shown on the map attached as Exhibit "B" and incorporated by this reference and are co-extensive with the boundaries of the property.