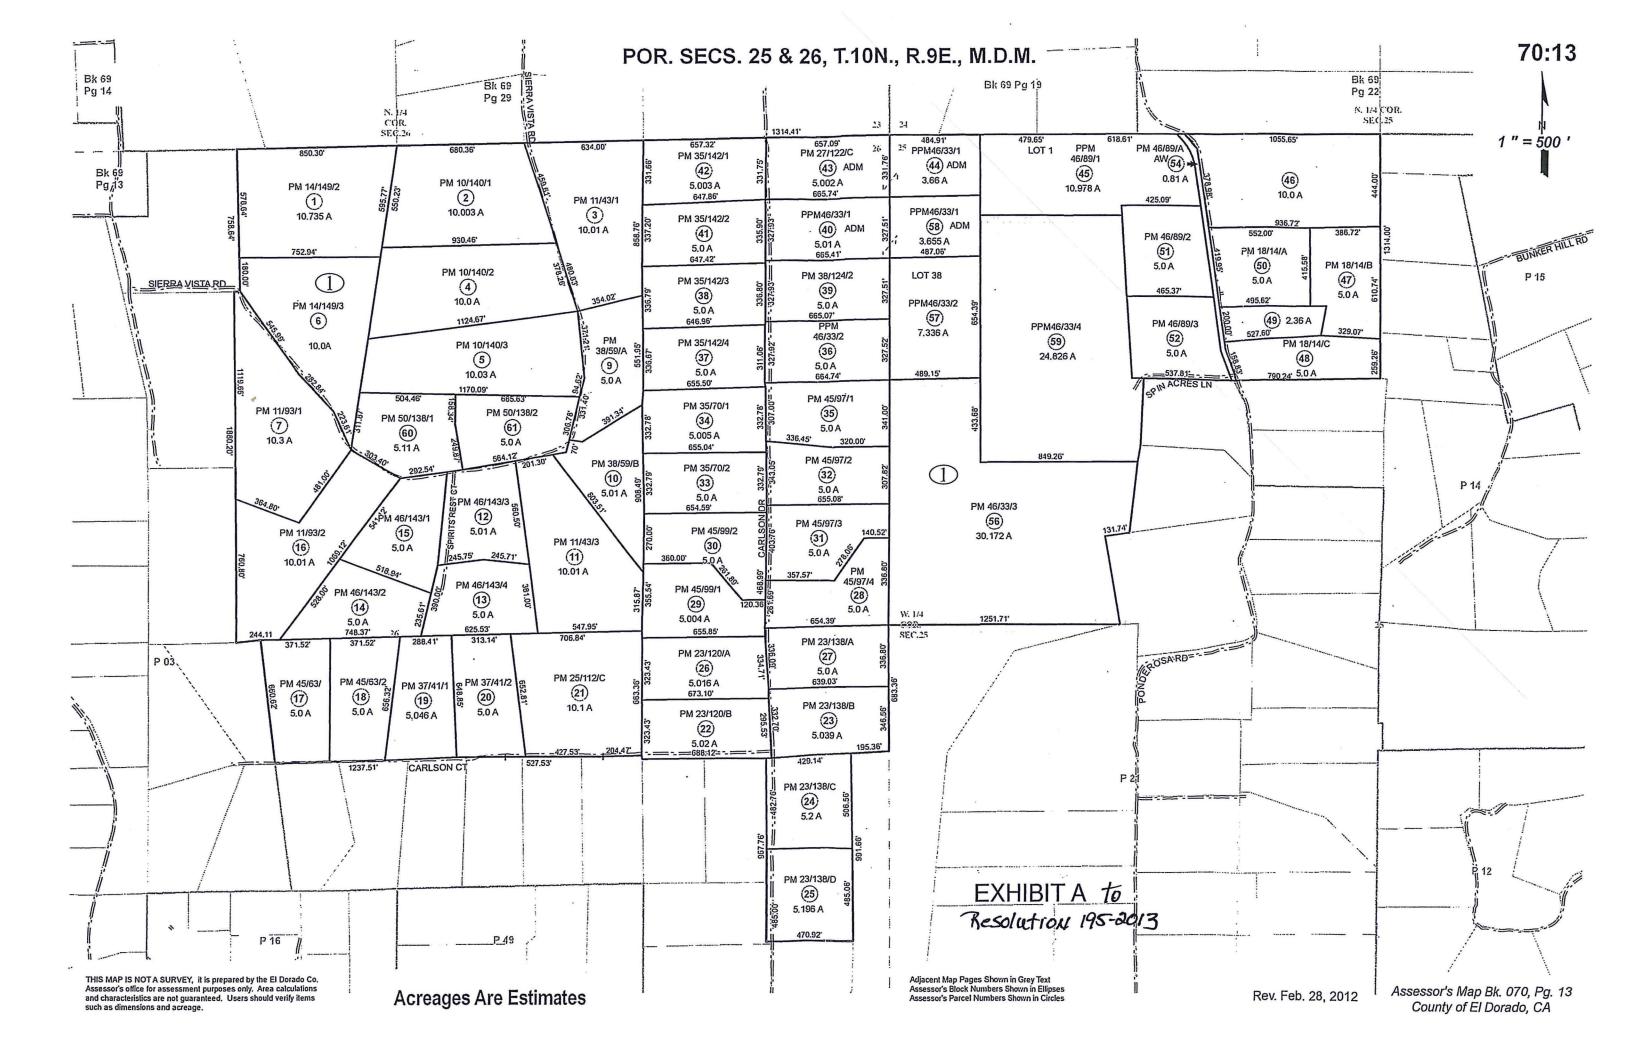

## TITLE (S)

Resolution 195-2013
Williamson Act Contract-George Popescu, Cielo Vineyards and Winery
Agricultural Preserve No. 285
APN's 070-210-55, 070-131-56 and 070-131-59

| Preserve No. | Owners                                           | Parcel Nos.                              | Acres | Area            |
|--------------|--------------------------------------------------|------------------------------------------|-------|-----------------|
| 285          | George Popescu,<br>Cielo Vineyards and<br>Winery | 070-210-55,<br>070-131-56,<br>070-131-59 | 66    | Shingle Springs |