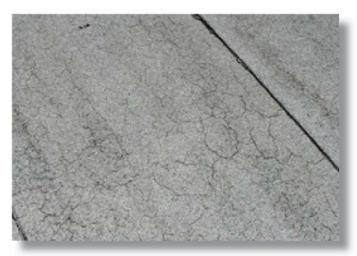

solete.







### **EXTERIOR - EAST - Windows**

Exterior windows are non energy efficient single glazed units. The lower transit panel is made out of asbestos.



### **FLOOR**

Flooring in poor condition, particularly around door jambs.



#### **GFI**

Non GFI outlet old patient lavatory.







### **INTERIOR DOOR - CLOSER**

Much of the interior hardware is obsolete. The cover is missing from the closer on this door.



#### **KILN ROOM**

Three kilns are jammed into this tiny room. The room does not have an exhaust hood or fan.



### **LIGHT FIXTURE - NO COVER**

This light fixture is missing the lens cover.







### **PLASTER PATCH**

The corner of the building was damaged and crude plaster patch installed.



### **ROOF**

Alligator cracking in the built-up roofing cap sheet.



#### **PIPING REPAIR**

Original ventilator piping is failing. Here it has been patched with flexible hose and two hose clamps.







### **PLASTER SOFFIT DAMAGE**

Crude patch where plaster soffit was damaged.



### **SERVICE ENTRANCE**

Overhead electrical service to building. Should have weather head extending above roof.







### **WIC COUNTER**

There is no wheelchair access at the reception counters.



### **FLUSH**

Flush valves are very old & inefficient.







### COOLING

Cooling tower water is not treated and results in corrosion issues.







## 600 - SLT Admin. - 1360 Johnson Blvd., S. Lake Tahoe, CA - Deficiencies and Cost

Square Footage22,343Number of Floors1Year Built1975Replacement Cost\$5,820,000

|   | Category                       | Deficiencies