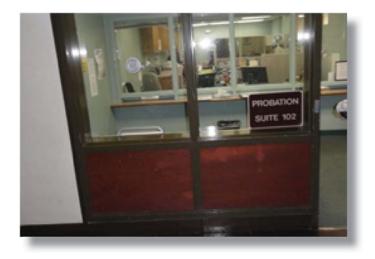

strate below and wrinkled.



#### **FLOORING**

Tear in carpet at joint.







#### **FLOORING**

VCT flooring is chipped around door.



#### **HVAC PIPING**

Insulation of roof piping is almost completely deteriorated.



#### **PAVEMENT**

Complete failure in pavement.







#### **PAVEMENT**

Parking lot pavement deterioration.



#### **RESTROOM**

Restroom has grab bar installed, but may require ADA upgrades.



#### **RESTROOM**

Urinals are not ADA suitable.







#### **RESTROOM**

Single occupant restroom is not ADA suitable.



#### **ROOF**

Alligator cracking and numerous patches at electrical and mechanical penetrations.



#### **SHOWER**

Shower may require ADA upgrades.







#### **TRANSACTION**

Window is not wheelchair accessible and speaker is not ADA compliant.



#### **TRANSFORMER**

Transformer blocks full access to electrical panel above.







#### **THERMOSTAT**

There is no cover on the old thermostat.



#### WALL

Wall has water damage around janitor's sink.



#### **WORKSTATION**

Typical workstation. There are not enough power outlets. Extension cords present possible fire and tripping hazard.







#### **SPRINKLER**

Typical fire sprinkler head. Heads are dirty with material buildup. System should be tested.



#### **SHERIFF**

Main entrance to sheriff's office does not have ADA accessible hardware..







# 610 - SLT El Dorado Ctr., 3368 LT Blvd., S. Lake Tahoe, CA - Deficiencies and Cost

# 610 – SLT El Dorado Center – 3368 Lake Tahoe Blvd., Placerville, CA

Square Footage18,453Number of Floors3Year Built1960Replacement Cost\$4