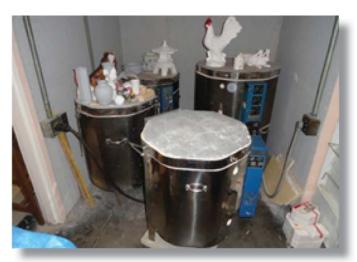

The work performed by Vanir entailed the following:

- > Data gathering and verification. Meeting with County representatives and gathering information on selected facilities. This included recent major maintenance, hazmat reports, ADA assessment studies and interviews with key maintenance personnel.
- > Field assessments. The teams walked each of the selected facilities. Vanir investigated the condition of building systems and documented their findings noting the remaining useful life of each system. The building systems included:
  - Site Utilities
  - Exterior Lighting
  - Paving
  - Landscape and Irrigation
  - Building Structural Systems
  - Roofing

- Exterior Envelope
- Interior Systems
- Plumbing
- HVAC
- Electrical
- Fire & Safety
- > Upon completion of the data gathering and observations a report was produced, including digital photographs documenting the findings. This included:
  - Identifying key building systems that represent risk to the County.
  - Narratives describing the key deficiencies.
  - Estimating the life expectancy of all existing, major building systems.
  - Determining the estimated repair/replacement cost of each item identified.
  - Prioritization of repairs/replacement projects with recommended schedule.
  - Establishment of a long term investment strategy.
  - Highlighting facilities that are near the end of its life cycle and should no longer receive County investment.