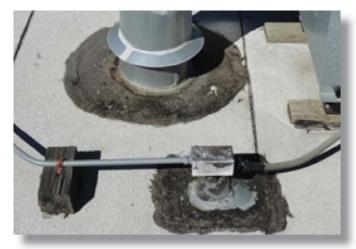

rvice.



### **REFRIGERANT**

Refrigerant piping is not supported and penetration through exterior wall not sealed.







### **INSULATION**

Not all of the piping has insulation. Nearby tag indicates asbestos material.



### **PIPING**

Refrigerant piping blocks access to unit for service.







### **WATER STAINS**

Water stains on exterior wall and soffit.



#### **WINDOW**

Exterior windows are non energy efficient single glazed units. The lower panel is transite.



#### **STAIRS**

Exterior stairs do not have contrasting stripe. There should be two handrails and the one present doesn't extend 12 inches past steps.







### **ROOF**

Seek N Seal applied to roof to stop water leak.



### **ROOF**

Roof patches around mechanical and electrical penetrations to stop water leaks.



#### **STAIRS**

Exterior stairs do not have contrasting stripe. There should be two handrails and the one present doesn't extend 12 inches past steps.







### **STAIRS**

Exterior stairs do not have contrasting stripe. Vertical spacing on guardrail requires updates & railings don't extend 12 inches past steps.







## 470 - Community Services - 937 Spring St., Placerville, CA - Deficiencies and Cost

Square Footage21,775Number of Floors2Year Built1964Replacement Cost\$5,930,000

|   | Category                       | Deficiencies