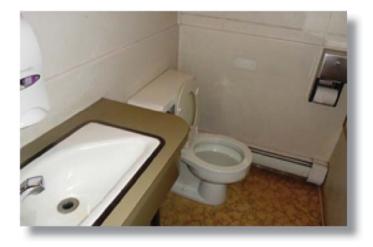

The work performed by Vanir entailed the following:

- > Data gathering and verification. Meeting with County representatives and gathering information on selected facilities. This included recent major maintenance, hazmat reports, ADA assessment studies and interviews with key maintenance personnel.
- > Field assessments. The teams walked each of the selected facilities. Vanir investigated the condition of building systems and documented their findings noting the remaining useful life of each system. The building systems included:
  - Site Utilities
  - Exterior Lighting
  - Paving
  - Landscape and Irrigation
  - Building Structural Systems
  - Roofing

- Exterior Envelope
- Interior Systems
- Plumbing
- HVAC
- Electrical
- Fire & Safety
- > Upon completion of the data gathering and observations a report was produced, including digital photographs documenting the findings. This included:
  - Identifying key building systems that represent risk to the County.
  - Narratives describing the key deficiencies.
  - Estimating the life expectancy of all existing, major building systems.
  - Determining the estimated repair/replacement cost of each item identified.
  - Prioritization of repairs/replacement projects with recommended schedule.
  - Establishment of a long term investment strategy.
  - Highlighting facilities that are near the end of its life cycle and should no longer receive County investment.