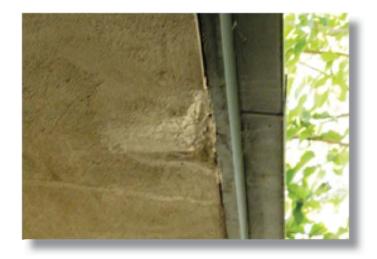

larly around door jambs.



#### **GFI**

Non GFI outlet old patient lavatory.







### **INTERIOR DOOR - CLOSER**

Much of the interior hardware is obsolete. The cover is missing from the closer on this door.



#### **KILN ROOM**

Three kilns are jammed into this tiny room. The room does not have an exhaust hood or fan.



### **LIGHT FIXTURE - NO COVER**

This light fixture is missing the lens cover.







### **PLASTER PATCH**

The corner of the building was damaged and crude plaster patch installed.



### **ROOF**

Alligator cracking in the built-up roofing cap sheet.



#### **PIPING REPAIR**

Original ventilator piping is failing. Here it has been patched with flexible hose and two hose clamps.







### **PLASTER SOFFIT DAMAGE**

Crude patch where plaster soffit was damaged.



### **SERVICE ENTRANCE**

Overhead electrical service to building. Should have weather head extending above roof.







### **WIC COUNTER**

There is no wheelchair access at the reception counters.



### **FLUSH**

Flush valves are very old & inefficient.







### COOLING

Cooling tower water is not treated and results in corrosion issues.







## 600 - SLT Admin. - 1360 Johnson Blvd., S. Lake Tahoe, CA - Deficiencies and Cost

Square Footage22,343Number of Floors1Year Built1975Replacement Cost\$5,820,000

|   | Category                       | Deficiencies