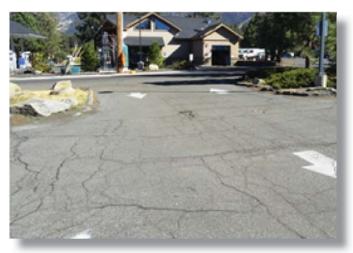

The work performed by Vanir entailed the following:

- > Data gathering and verification. Meeting with County representatives and gathering information on selected facilities. This included recent major maintenance, hazmat reports, ADA assessment studies and interviews with key maintenance personnel.
- > Field assessments. The teams walked each of the selected facilities. Vanir investigated the condition of building systems and documented their findings noting the remaining useful life of each system. The building systems included:
  - Site Utilities
  - Exterior Lighting
  - Paving
  - Landscape and Irrigation
  - Building Structural Systems
  - Roofing

- Exterior Envelope
- Interior Systems
- Plumbing
- HVAC
- Electrical
- Fire & Safety
- > Upon completion of the data gathering and observations a report was produced, including digital photographs documenting the findings. This included:
  - Identifying key building systems that represent risk to the County.
  - Narratives describing the key deficiencies.
  - Estimating the life expectancy of all existing, major building systems.
  - Determining the estimated repair/replacement cost of each item identified.
  - Prioritization of repairs/replacement projects with recommended schedule.
  - Establishment of a long term investment strategy.
  - Highlighting facilities that are near the end of its life cycle and should no longer receive County investment.