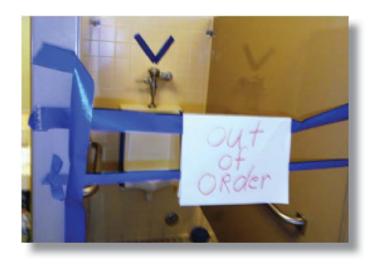

- > A generator fire in Building B that nearly shut down government services in the entire facility including the operations of central dispatch / 911.
- ➤ Boiler failure at a 24 hour lock-down facility that's replacement had to be addressed under an emergency basis in order to prevent the relocation of inmates to other Counties.
- > A power and generator failure at the South Lake Tahoe jail that forced the relocation of inmates to the Placerville main jail.
- > The delayed replacement of the Uninterrupted Power Supply (UPS) and Computer Room Air Conditioning systems (CRAC's) in the Information Technology Department. An extended power outage could have had a catastrophic effect on the County data systems and 911 services.
- > Numerous heating & air conditioning system failures that could have resulted in displacement of employees and disruption of County services, and
- ➤ ADA compliance lawsuits that have been brought against the County that is now operating under a consent decree to resolve all issues over the next 5 years.