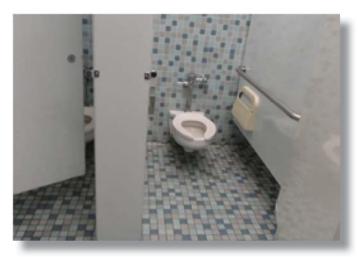

standards and in very poor condition.







### **DOOR**

Unsightly patch where closer was removed from the door.



### **EXIT**

Exit sign is not illuminated. Cover is missing from door closure.



#### **FASCIA**

Sun damaged fascia boards are split and separating at joint.







#### **FASCIA**

Nail popping at fascia.



#### **FLOORING**

Carpet is not secure to substrate below and wrinkled.



#### **FLOORING**

Tear in carpet at joint.







#### **FLOORING**

VCT flooring is chipped around door.



#### **HVAC PIPING**

Insulation of roof piping is almost completely deteriorated.



#### **PAVEMENT**

Complete failure in pavement.







#### **PAVEMENT**

Parking lot pavement deterioration.



#### **RESTROOM**

Restroom has grab bar installed, but may require ADA upgrades.



#### **RESTROOM**

Urinals are not ADA suitable.







#### **RESTROOM**

Single occupant restroom is not ADA suitable.



#### **ROOF**

Alligator cracking and numerous patches at electrical and mechanical penetrations.



#### **SHOWER**

Shower may require ADA upgrades.







#### **TRANSACTION**

Window is not wheelchair accessible and speaker is not ADA compliant.



#### **TRANSFORMER**

Transformer blocks full access to electrical panel above.







#### **THERMOSTAT**

There is no cover on the old thermostat.



#### WALL

Wall has water damage around janitor's sink.



#### **WORKSTATION**

Typical workstation. There are not enough power outlets. Extension cords present possible fire and tripping hazard.







#### **SPRINKLER**

Typical fire sprinkler head. Heads are dirty