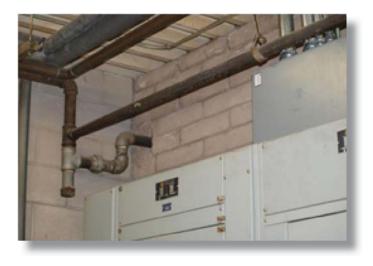

#### **Staff Comments:**

The Conditions Assessment Report (CAR) sights numerous building conditions requiring attention. Staff concurs with the report and has prioritized the repairs over 5 years. Priority will be given to the modernization of the Fire and Safety systems and ADA upgrades, followed by critical systems and structural concerns. The timing of certain improvements associated with Building A will be a function of the availability of temporary accommodations for displaced agencies during the process.