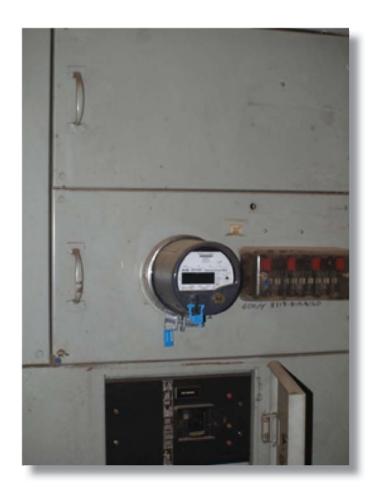

*MOULDING MISSING**

Finishes not patched when wall was removed during renovation.



#### **CHAIR RAIL MISSING**

Chair rail at top of wainscot is missing.



#### **DEFLECTOR**

The HVAC system is not balanced. A deflector was added at the supply register to reduce the air flow.







#### **BALCONY RAILING**

Vertical spacing for pickets on balcony greater than per code. Steel members rusted.



#### **DRINKING FOUNTAIN**

Drinking fountain. This should not be used.



#### **CATCH BASIN**

All water run-off from parking lot goes into this one drain where it is pumped through the building to the other side. If the drain clogs or pump malfunctions, then water gets into first floor.







#### MAIN

400 amp main service is obsolete and undersized to handle a 20,000 sf office building.



#### **BASEMENT HALLWAY**

Doors do not have ADA compliant lever locksets.







#### **CEILING**

Stained ceiling tiles.







# 620 - SLT Juvenile - 1041 Al Tahoe Blvd., S. Lake Tahoe, CA - Deficiencies and Cost

Square Footage26,180Number of Floors2Year Built2004Replacement Cost\$9,440,000

|   | Category                       | Deficiencies                                                                                                                                                                                                        | Cost     |
|---|--------------------------------|-------------------------------------------------------------------------------------------------------------------------------------------------------------------------------------------------------