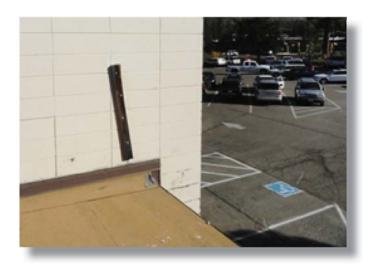

The work performed by Vanir entailed the following:

- > Data gathering and verification. Meeting with County representatives and gathering information on selected facilities. This included recent major maintenance, hazmat reports, ADA assessment studies and interviews with key maintenance personnel.
- > Field assessments. The teams walked each of the selected facilities. Vanir investigated the condition of building systems and documented their findings noting the remaining useful life of each system. The building systems included:
  - Site Utilities
  - Exterior Lighting
  - Paving
  - Landscape and Irrigation
  - Building Structural Systems
  - Roofing

- Exterior Envelope
- Interior Systems
- Plumbing
- HVAC
- Electrical
- Fire & Safety
- > Upon completion of the data gathering and observations a report was produced, including digital photographs documenting the findings. This included:
  - Identifying key building systems that represent risk to the County.
  - Narratives describing the key deficiencies.
  - Estimating the life expectancy of all existing, major building systems.
  - Determining the estimated repair/replacement cost of each item identified.
  - Prioritization of repairs/replacement projects with recommended schedule.
  - Establishment of a long term investment strategy.
  - Highlighting facilities that are near the end of its life cycle and should no longer receive County investment.