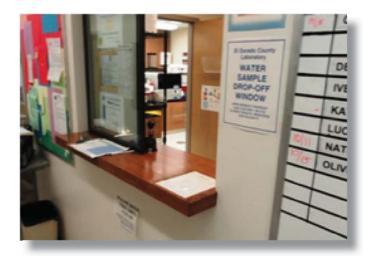

| . ,       | \$45,626          |          | \$45,626  |
| Sanitary Sewer                |          |          | \$12,696  | Ţ : 2,2 <b>20</b> |          | \$12,696  |





### **CABLING**

Disorganized cabling in mechanical room.



### **CARPET**

Stained and worn carpet.



### **CONTROLS**

HVAC controls are obsolete.







### **DAMAGE**

Hole in EIFS wall finish.



### **EXAM**

Typical exam room. There is no wheelchair access to sink.



### GFI

No GFI receptacle installed at sink.







### HANDICAP PARKING

Handicap parking spaces require ADA updates. There is no ADA path of travel from parking spaces to building entrance.



#### **HOT WATER**

Hot water heater does not have earthquake strap installed.







### LAB

Counter at lab window is not wheelchair accessible.



### MAIN

1967 electrical is beyond its service.



### **REFRIGERANT**

Refrigerant piping is not supported and penetration through exterior wall not sealed.







### **INSULATION**

Not all of the piping has insulation. Nearby tag indicates asbestos material.



### **PIPING**

Refrigerant piping blocks access to unit for service.







### **WATER STAINS**

Water stains on exterior wall and soffit.



#### **WINDOW**

Exterior windows are non energy efficient single glazed units. The lower panel is transite.



#### **STAIRS**

Exterior stairs do not have contrasting stripe. There should be two handrails and the one present doesn't extend 12 inches past steps.







### **ROOF**

Seek N Seal applied to roof to stop water leak.



### **ROOF**

Roof patches around mechanical and el