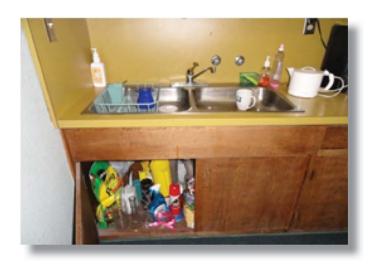

#### **Facilities Preservation Plan:**

This facilities plan addresses the much overdue deferred maintenance required of the County's buildings and structures. Years of underfunding along with the past several years of declining budgets and competing demands for public resources has caused the County's facilities to significantly deteriorate. The County's assets represent the investment of public tax dollars over the years and are critical to the County's quality of life and productive environment. Neglect of maintenance can affect public health and safety, reduce productivity of County employees, and cause long-term financial losses as buildings wear out prematurely and must be replaced.<sup>1</sup>

The County's Strategic Investment Plan specifically identifies its facilities as a critical area of focus. Facilities have become dated and inefficient. Building systems and structures are failing and starting to cost the County more in maintenance, energy, and employee or public morale and good will. Major system failures present serious risk for the County in the form of displaced employees, interruption of County services, damage to facilities and shut down of our 24 hour lock-down facilities. In recent years the County has had several serious incidents as listed below.

While maintenance and repairs have been taking place throughout the County annually, the rate of accumulating deferred maintenance has exceeded the investment being made. A backlog has developed and further deterioration has occurred. The ultimate cost of correcting the deferred maintenance will increase unless the backlog is reduced. The resulting accumulation of the deferred maintenance backlog will require several years of an increased investment and County focus to