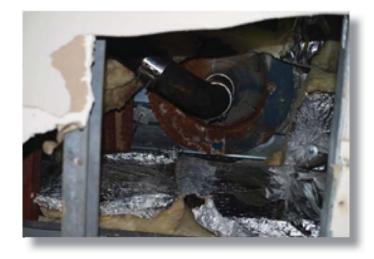

concrete.



### **CONDUIT**

Conduit penetrations through wall not properly sealed.



### **CONTROLS**

Controls for HVAC system are obsolete.







### **WORKSTATION**

Typical workstation. There are not enough power outlets. Extension cords present possible fire and tripping hazard.



### **EXIT**

Exit light does not work.



#### **EXTERIOR BENCH**

Wood at exterior benches is deteriorating. Maintenance has added screws to keep bench from coming apart.







### **FRAMING**

Sun damaged wood beam at entrance pergola. The beam is split and the connection via the lowest bolt compromised.



#### **RAILING-WEST**

The sun damaged wood rail is split and rough.



#### **STAIRS**

Rubber at stair riser held substrate with duct tape.







## **ROOF DRAIN**

Water leak at roof drain.



#### **ROOF LEAK**

Ceiling damage in traffic court break room roof leak.



### **SINK**

Non accessible sink in break room. Cabinet does not provide wheelchair access.







## **STAIR HAND RIAL**

The hand rail at stairs is not secure to wall.



#### **RAILING**

The sun damaged wood rail is split and rough.







# 120 - Sheriff's Administration - 300 Fair Lane, Placerville, CA - Deficiencies and Cost

Square Footage21,354Number of Floors1Year Built1970Replacement Cost\$5,090,000

|   | Category                       | Deficiencies