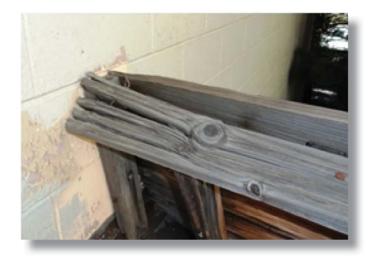

The work performed by Vanir entailed the following:

- > Data gathering and verification. Meeting with County representatives and gathering information on selected facilities. This included recent major maintenance, hazmat reports, ADA assessment studies and interviews with key maintenance personnel.
- > Field assessments. The teams walked each of the selected facilities. Vanir investigated the condition of building systems and documented their findings noting the remaining useful life of each system. The building systems included:
  - Site Utilities
  - Exterior Lighting
  - Paving
  - Landscape and Irrigation
  - Building Structural Systems
  - Roofing

- Exterior Envelope
- Interior Systems
- Plumbing
- HVAC
- Electrical
- Fire & Safety
- > Upon completion of the data gathering and observations a report was produced, including digital photographs documenting the findings. This included:
  - Identifying key building systems that represent risk to the County.
  - Narratives describing the key deficiencies.
  - Estimating the life expectancy of all existing, major building systems.
  - Determining the estimated repair/replacement cost of each item identified.
  - Prioritization of repairs/replacement projects with recommended schedule.
  - Establishment of a long term investment strategy.
  - Highlighting facilities that are near the end of its life cycle and should no longer receive County investment.