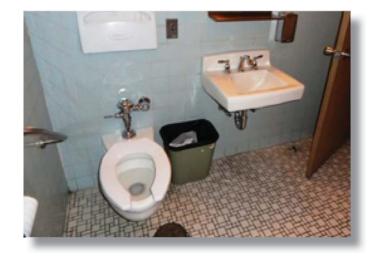

| \$238,844 |
| 9 | Miscellaneous | No issues.                                                                                                                                                                                                                                                                                                                                                                                                                         | \$72,738  |





### **BATHROOM**

Bathroom may require ADA updates. Fixtures are not set at ADA heights. Grab bars not installed per ADA standards. The door does not have lever lockset.



#### **BATHTUB**

Original hospital bathtub is still present.



#### **BREAKROOM KITCHEN**

Cabinets in good condition, however may require ADA updates.







### **CASEWORK - ARTS**

Cabinets in condition, however may rquire ADA updates.



### **CHILLER**

Original chiller is over 40 years old. One no longer used.



#### **EXIT**

Exit door. The exit light above door does not work and the panic bar is obsolete.







### **EXTERIOR - EAST - Windows**

Exterior windows are non energy efficient single glazed units. The lower transit panel is made out of asbestos.



### **FLOOR**

Flooring in poor condition, particularly around door jambs.



#### **GFI**

Non GFI outlet old patient lavatory.







### **INTERIOR DOOR - CLOSER**

Much of the interior hardware is obsolete. The cover