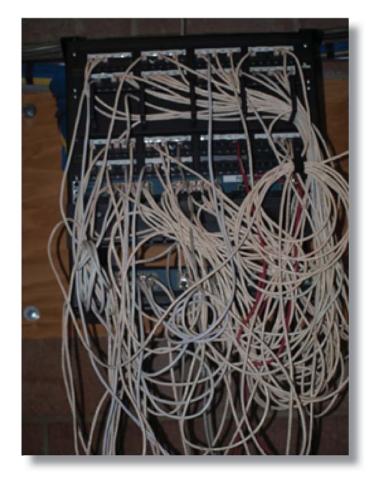

<u>Section 5</u> of this report is the detailed Conditions Assessment Report. This report contains the individual buildings' narrative of deficiencies and costs, Vanir's recommendations, priorities by category, and strategic pictures that highlight the findings and support the recommendations for each of the County facilities. Where there is a value within the priorities matrix there is a very detailed schedule listing each task assigned to that category.