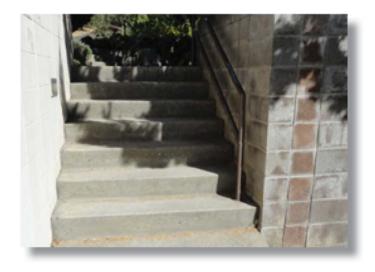

the piping has insulation. Nearby tag indicates asbestos material.



### **PIPING**

Refrigerant piping blocks access to unit for service.







### **WATER STAINS**

Water stains on exterior wall and soffit.



#### **WINDOW**

Exterior windows are non energy efficient single glazed units. The lower panel is transite.



#### **STAIRS**

Exterior stairs do not have contrasting stripe. There should be two handrails and the one present doesn't extend 12 inches past steps.







### **ROOF**

Seek N Seal applied to roof to stop water leak.



### **ROOF**

Roof patches around mechanical and electrical penetrations to stop water leaks.



#### **STAIRS**

Exterior stairs do not have contrasting stripe. There should be two handrails and the one present doesn't extend 12 inches past steps.







### **STAIRS**

Exterior stairs do not have contrasting stripe. Vertical spacing on guardrail requires updates & railings don't extend 12 inches past steps.







## 470 - Community Services - 937 Spring St., Placerville, CA - Deficiencies and Cost

Square Footage21,775Number of Floors2Year Built1964Replacement Cost\$5,930,000

|   | Category                       | Deficiencies