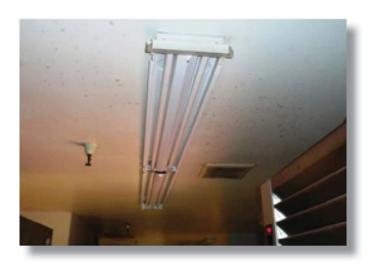

The work performed by Vanir entailed the following:

- > Data gathering and verification. Meeting with County representatives and gathering information on selected facilities. This included recent major maintenance, hazmat reports, ADA assessment studies and interviews with key maintenance personnel.
- > Field assessments. The teams walked each of the selected facilities. Vanir investigated the condition of building systems and documented their findings noting the remaining useful life of each system. The building systems included:
  - Site Utilities
  - Exterior Lighting
  - Paving
  - Landscape and Irrigation
  - Building Structural Systems
  - Roofing

- Exterior Envelope
- Interior Systems
- Plumbing
- HVAC
- Electrical
- Fire & Safety
- > Upon completion of the data gathering and observations a report was produced, including digital photographs documenting the findings. This included:
  - Identifying key building systems that represent risk to the County.
  - Narratives describing the key deficiencies.
  - Estimating the life expectancy of all existing, major building systems.
  - Determining the estimated repair/replacement cost of each item identified.
  - Prioritization of repairs/replacement projects with recommended schedule.
  - Establishment of a long term investment strategy.
  - Highlighting facilities that are near the end of its life cycle and should no longer receive County investment.