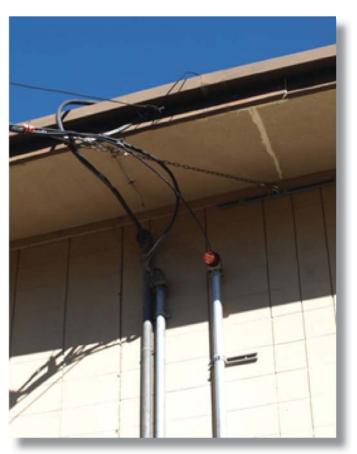

Much of the interior hardware is obsolete. The cover is missing from the closer on this door.



#### **KILN ROOM**

Three kilns are jammed into this tiny room. The room does not have an exhaust hood or fan.



### **LIGHT FIXTURE - NO COVER**

This light fixture is missing the lens cover.







### **PLASTER PATCH**

The corner of the building was damaged and crude plaster patch installed.



### **ROOF**

Alligator cracking in the built-up roofing cap sheet.



#### **PIPING REPAIR**

Original ventilator piping is failing. Here it has been patched with flexible hose and two hose clamps.







### **PLASTER SOFFIT DAMAGE**

Crude patch where plaster soffit was damaged.



### **SERVICE ENTRANCE**

Overhead electrical service to building. Should have weather head extending above roof.







### **WIC COUNTER**

There is no wheelchair access at the reception counters.



### **FLUSH**

Flush valves are very old & inefficient.







### COOLING

Cooling tower water is not treated and results in corrosion issues.







## 600 - SLT Admin. - 1360 Johnson Blvd., S. Lake Tahoe, CA - Deficiencies and Cost

Square Footage22,343Number of Floors1Year Built1975Replacement Cost\$5,820,000

|   | Category                       | Deficiencies