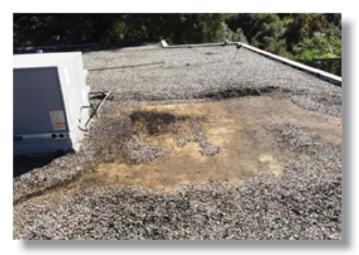

The work performed by Vanir entailed the following:

- > Data gathering and verification. Meeting with County representatives and gathering information on selected facilities. This included recent major maintenance, hazmat reports, ADA assessment studies and interviews with key maintenance personnel.
- > Field assessments. The teams walked each of the selected facilities. Vanir investigated the condition of building systems and documented their findings noting the remaining useful life of each system. The building systems included:
  - Site Utilities
  - Exterior Lighting
  - Paving
  - Landscape and Irrigation
  - Building Structural Systems
  - Roofing

- Exterior Envelope
- Interior Systems
- Plumbing
- HVAC
- Electrical
- Fire & Safety
- > Upon completion of the data gathering and observations a report was produced, including digital photographs documenting the findings. This included:
  - Identifying key building systems that represent risk to the County.
  - Narratives describing the key deficiencies.
  - Estimating the life expectancy of all existing, major building systems.
  - Determining the estimated repair/replacement cost of each item identified.
  - Prioritization of repairs/replacement projects with recommended schedule.
  - Establishment of a long term investment strategy.
  - Highlighting facilities that are near the end of its life cycle and should no longer receive County investment.