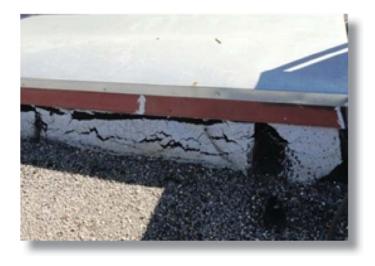

The work performed by Vanir entailed the following:

- > Data gathering and verification. Meeting with County representatives and gathering information on selected facilities. This included recent major maintenance, hazmat reports, ADA assessment studies and interviews with key maintenance personnel.
- > Field assessments. The teams walked each of the selected facilities. Vanir investigated the condition of building systems and documented their findings noting the remaining useful life of each system. The building systems included:
  - Site Utilities
  - Exterior Lighting
  - Paving
  - Landscape and Irrigation
  - Building Structural Systems
  - Roofing

- Exterior Envelope
- Interior Systems
- Plumbing
- HVAC
- Electrical
- Fire & Safety
- > Upon completion of the data gathering and observations a report was produced, including digital photographs documenting the findings. This included:
  - Identifying key building systems that represent risk to the County.
  - Narratives describing the key deficiencies.
  - Estimating the life expectancy of all existing, major building systems.
  - Determining the estimated repair/replacement cost of each item identified.
  - Prioritization of repairs/replacement projects with recommended schedule.
  - Establishment of a long term investment strategy.
  - Highlighting facilities that are near the end of its life cycle and should no longer receive County investment.