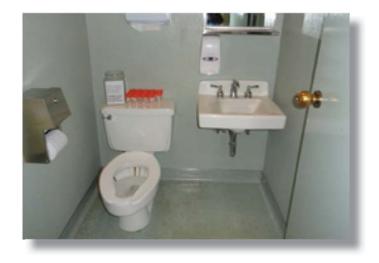

*EXIT**

Exit sign is not illuminated. Cover is missing from door closure.



#### **FASCIA**

Sun damaged fascia boards are split and separating at joint.







#### **FASCIA**

Nail popping at fascia.



#### **FLOORING**

Carpet is not secure to substrate below and wrinkled.



#### **FLOORING**

Tear in carpet at joint.







#### **FLOORING**

VCT flooring is chipped around door.



#### **HVAC PIPING**

Insulation of roof piping is almost completely deteriorated.



#### **PAVEMENT**

Complete failure in pavement.







#### **PAVEMENT**

Parking lot pavement deterioration.



#### **RESTROOM**

Restroom has grab bar installed, but may require ADA upgrades.



#### **RESTROOM**

Urinals are not ADA suitable.







#### **RESTROOM**

Single occupant restroom is not ADA suitable.



#### **ROOF**

Alligator cracking and numerous patches at electrical and mechanical penetrations.



#### **SHOWER**

Shower may require ADA upgrades.







#### **TRANSACTION**

Window is not wheelchair accessible and speaker is not ADA compliant.



#### **TRANSFORMER**

Transformer blocks full access to electrical panel above.







#### **THERMOSTAT**

There is no cover on the old thermostat.



#### WALL

Wall has water damage around janitor's sink.



#### **WORKSTATION**

Typical workstation. There are not enough power outlets. Extension cords present possible fire and tripping hazard.







#### **SPRINKLER**

Typical fire sprinkler head. Heads are dirty with material buildup. System should be tested.



#### **SHERIFF**

Main entrance to sheriff's office does not have ADA acc