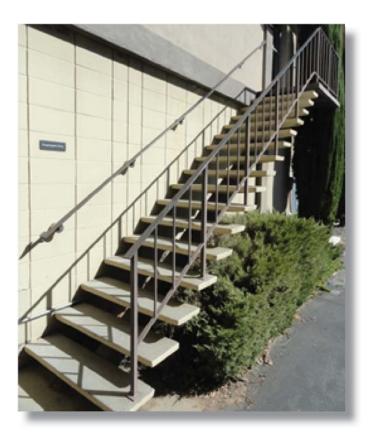

S**

Water stains on exterior wall and soffit.



#### **WINDOW**

Exterior windows are non energy efficient single glazed units. The lower panel is transite.



#### **STAIRS**

Exterior stairs do not have contrasting stripe. There should be two handrails and the one present doesn't extend 12 inches past steps.







### **ROOF**

Seek N Seal applied to roof to stop water leak.



### **ROOF**

Roof patches around mechanical and electrical penetrations to stop water leaks.



#### **STAIRS**

Exterior stairs do not have contrasting stripe. There should be two handrails and the one present doesn't extend 12 inches past steps.







### **STAIRS**

Exterior stairs do not have contrasting stripe. Vertical spacing on guardrail requires updates & railings don't extend 12 inches past steps.







## 470 - Community Services - 937 Spring St., Placerville, CA - Deficiencies and Cost

Square Footage21,775Number of Floors2Year Built1964Replacement Cost\$5,930,000

|   | Category                       | Deficiencies                                                                                                                                                                                                                                                                                                                                                                                                                                                                                      | Cost        |
|---|--------------------------------|----------------------------------------------------