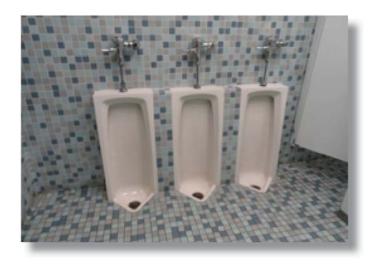

DOOR**

Unsightly patch where closer was removed from the door.



### **EXIT**

Exit sign is not illuminated. Cover is missing from door closure.



#### **FASCIA**

Sun damaged fascia boards are split and separating at joint.







#### **FASCIA**

Nail popping at fascia.



#### **FLOORING**

Carpet is not secure to substrate below and wrinkled.



#### **FLOORING**

Tear in carpet at joint.







#### **FLOORING**

VCT flooring is chipped around door.



#### **HVAC PIPING**

Insulation of roof piping is almost completely deteriorated.



#### **PAVEMENT**

Complete failure in pavement.







#### **PAVEMENT**

Parking lot pavement deterioration.



#### **RESTROOM**

Restroom has grab bar installed, but may require ADA upgrades.



#### **RESTROOM**

Urinals are not ADA suitable.







#### **RESTROOM**

Single occupant restroom is not ADA suitable.



#### **ROOF**

Alligator cracking and numerous patches at electrical and mechanical penetrations.



#### **SHOWER**

Shower may require ADA upgrades.







#### **TRANSACTION**

Window is not wheelchair accessible and speaker is not ADA compliant.



#### **TRANSFORMER**

Transformer blocks full access to electrical panel above.







#### **THERMOSTAT**

There is no cover on the old thermostat.



#### WALL

Wall has water damage around janitor's sink.



#### **WORKSTATION**

Typical workstation. There are not enough power outlets. Extension cords present possible fire and tripping hazard.







#### **SPRINKLER**

Typical fire sprinkler head. Heads are dirty with material buildup. System should be tested.



#