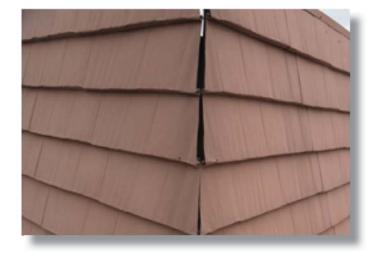

The work performed by Vanir entailed the following:

- > Data gathering and verification. Meeting with County representatives and gathering information on selected facilities. This included recent major maintenance, hazmat reports, ADA assessment studies and interviews with key maintenance personnel.
- > Field assessments. The teams walked each of the selected facilities. Vanir investigated the condition of building systems and documented their findings noting the remaining useful life of each system. The building systems included:
  - Site Utilities
  - Exterior Lighting
  - Paving
  - Landscape and Irrigation
  - Building Structural Systems
  - Roofing

- Exterior Envelope
- Interior Systems
- Plumbing
- HVAC
- Electrical
- Fire & Safety
- > Upon completion of the data gathering and observations a report was produced, including digital photographs documenting the findings. This included:
  - Identifying key building systems that represent risk to the County.
  - Narratives describing the key deficiencies.
  - Estimating the life expectancy of all existing, major building systems.
  - Determining the estimated repair/replacement cost of each item identified.
  - Prioritization of repairs/replacement projects with recommended schedule.
  - Establishment of a long term investment strategy.
  - Highlighting facilities that are near the end of its life cycle and should no longer receive County investment.