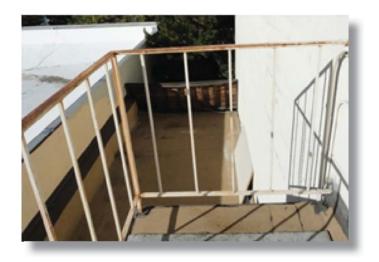

er does not have wheelchair access.



#### **PIPE**

Pipe repair with mixture of PVC, copper and galvanized steel.







#### **NON ADA RESTROOM**

Restroom is non ADA compliant.



#### **WASTE PIT**

Unclosed waste pit in basement produces foul smell at lower level.



#### **ROOF BLISTER**

Roofing is in poor condition. Major blister in capsheet likely will cause problems soon.







#### **MOULDING MISSING**

Finishes not patched when wall was removed during renovation.



#### **CHAIR RAIL MISSING**

Chair rail at top of wainscot is missing.



#### **DEFLECTOR**

The HVAC system is not balanced. A deflector was added at the supply register to reduce the air flow.







#### **BALCONY RAILING**

Vertical spacing for pickets on balcony greater than per code. Steel members rusted.



#### **DRINKING FOUNTAIN**

Drinking fountain. This should not be used.



#### **CATCH BASIN**

All water run-off from parking lot goes into this one drain where it is pumped through the building to the other side. If the drain clogs or pump malfunctions, then water gets into first floor.







#### MAIN

400 amp main service is obsolete and undersized to handle a 20,000 sf office building.



#### **BASEMENT HALLWAY**

Doors do not have ADA compliant lever locksets.







#### **CEILING**

Stained ceiling tiles.







# 620 - SLT Juvenile - 1041 Al Tahoe Blvd., S. Lake Tahoe, CA - Deficiencies and Cost

Square Footage26,180Number of Floors2Year Built2004Replacement Cost\$9,440,000

|   | Category                       | Deficiencies