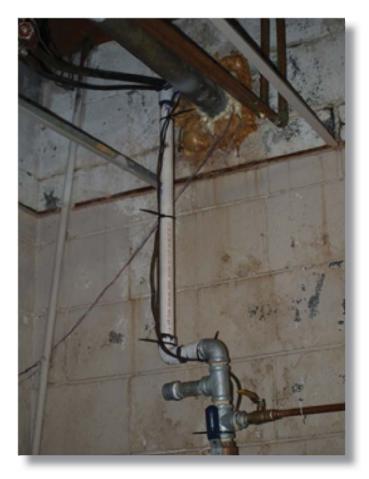

The work performed by Vanir entailed the following:

- > Data gathering and verification. Meeting with County representatives and gathering information on selected facilities. This included recent major maintenance, hazmat reports, ADA assessment studies and interviews with key maintenance personnel.
- > Field assessments. The teams walked each of the selected facilities. Vanir investigated the condition of building systems and documented their findings noting the remaining useful life of each system. The building systems included:
  - Site Utilities
  - Exterior Lighting
  - Paving
  - Landscape and Irrigation
  - Building Structural Systems
  - Roofing

- Exterior Envelope
- Interior Systems
- Plumbing
- HVAC
- Electrical
- Fire & Safety
- > Upon completion of the data gathering and observations a report was produced, including digital photographs documenting the findings. This included:
  - Identifying key building systems that represent risk to the County.
  - Narratives describing the key deficiencies.
  - Estimating the life expectancy of all existing, major building systems.
  - Determining the estimated repair/replacement cost of each item identified.
  - Prioritization of repairs/replacement projects with recommended schedule.
  - Establishment of a long term investment strategy.
  - Highlighting facilities that are near the end of its life cycle and should no longer receive County investment.