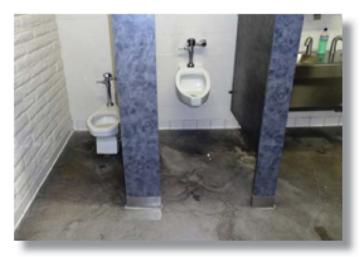

<u>Section 5</u> of this report is the detailed Conditions Assessment Report. This report contains the individual buildings' narrative of deficiencies and costs, Vanir's recommendations, priorities by category, and strategic pictures that highlight the findings and support the recommendations for each of the County facilities. Where there is a value within the priorities matrix there is a very detailed schedule listing each task assigned to that category.