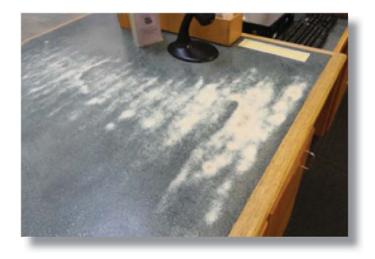

<u>Section 5</u> of this report is the detailed Conditions Assessment Report. This report contains the individual buildings' narrative of deficiencies and costs, Vanir's recommendations, priorities by category, and strategic pictures that highlight the findings and support the recommendations for each of the County facilities. Where there is a value within the priorities matrix there is a very detailed schedule listing each task assigned to that category.