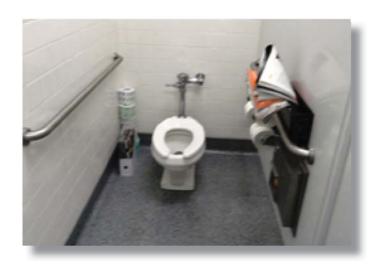

- > A generator fire in Building B that nearly shut down government services in the entire facility including the operations of central dispatch / 911.
- ➤ Boiler failure at a 24 hour lock-down facility that's replacement had to be addressed under an emergency basis in order to prevent the relocation of inmates to other Counties.
- > A power and generator failure at the South Lake Tahoe jail that forced the relocation of inmates to the Placerville main jail.
- > The delayed replacement of the Uninterrupted Power Supply (UPS) and Computer Room Air Conditioning systems (CRAC's) in the Information Technology Department. An extended power outage could have had a catastrophic effect on the County data systems and 911 services.
- > Numerous heating & air conditioning system failures that could have resulted in displacement of employees and disruption of County services, and
- ➤ ADA compliance lawsuits that have been brought against the County that is now operating under a consent decree to resolve all issues over the next 5 years.