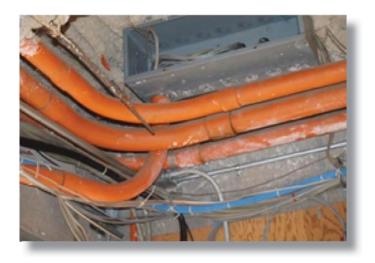

The work performed by Vanir entailed the following:

- > Data gathering and verification. Meeting with County representatives and gathering information on selected facilities. This included recent major maintenance, hazmat reports, ADA assessment studies and interviews with key maintenance personnel.
- > Field assessments. The teams walked each of the selected facilities. Vanir investigated the condition of building systems and documented their findings noting the remaining useful life of each system. The building systems included:
  - Site Utilities
  - Exterior Lighting
  - Paving
  - Landscape and Irrigation
  - Building Structural Systems
  - Roofing

- Exterior Envelope
- Interior Systems
- Plumbing
- HVAC
- Electrical
- Fire & Safety
- > Upon completion of the data gathering and observations a report was produced, including digital photographs documenting the findings. This included:
  - Identifying key building systems that represent risk to the County.
  - Narratives describing the key deficiencies.
  - Estimating the life expectancy of all existing, major building systems.
  - Determining the estimated repair/replacement cost of each item identified.
  - Prioritization of repairs/replacement projects with recommended schedule.
  - Establishment of a long term investment strategy.
  - Highlighting facilities that are near the end of its life cycle and should no longer receive County investment.