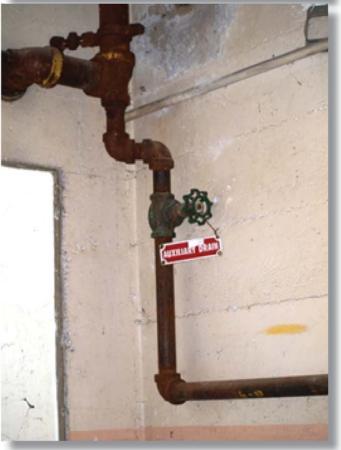

- Exterior Envelope
- Interior Systems
- Plumbing
- HVAC
- Electrical
- Fire & Safety
- > Upon completion of the data gathering and observations a report was produced, including digital photographs documenting the findings. This included:
  - Identifying key building systems that represent risk to the County.
  - Narratives describing the key deficiencies.
  - Estimating the life expectancy of all existing, major building systems.
  - Determining the estimated repair/replacement cost of each item identified.
  - Prioritization of repairs/replacement projects with recommended schedule.
  - Establishment of a long term investment strategy.
  - Highlighting facilities that are near the end of its life cycle and should no longer receive County investment.