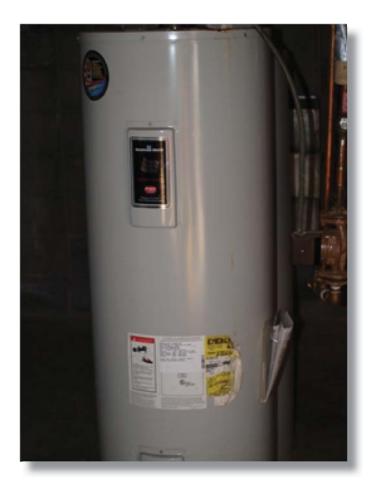

| \$58,322  |
| Asphalt Paving                |          |          | . ,       | \$45,626          |          | \$45,626  |
| Sanitary Sewer                |          |          | \$12,696  | Ţ : 2,2 <b>20</b> |          | \$12,696  |





### **CABLING**

Disorganized cabling in mechanical room.



### **CARPET**

Stained and worn carpet.



### **CONTROLS**

HVAC controls are obsolete.







### **DAMAGE**

Hole in EIFS wall finish.



### **EXAM**

Typical exam room. There is no wheelchair access to sink.



### GFI

No GFI receptacle installed at sink.







### HANDICAP PARKING

Handicap parking spaces require ADA updates. There is no ADA path of travel from parking spaces to building entrance.



#### **HOT WATER**

Hot water heater does not have earthquake strap installed.







### LAB

Counter at lab window is not wheelchair accessible.



### MAIN

1967 electrical is beyond its service.



### **REFRIGERANT**

Refrigerant piping is not supported and penetration through exterior wall not sealed.







### **INSULATION**

Not all of the piping has insulation. Nearby tag indicates asbestos material.



### **PIPING**

Refrigerant piping blocks access to unit for service.







### **WATER STAINS**

Water stains on exterior wall and soffit.



#### **WINDOW**

Exterior windows are non energy efficient single glazed units. The lower panel is transite.



#### **STAIRS**

Exterior stairs do not have contrasting stripe. There should be two handrails and the one present doesn't extend 12 inches past steps.







### **ROOF**

Seek N Seal applied to roof to sto