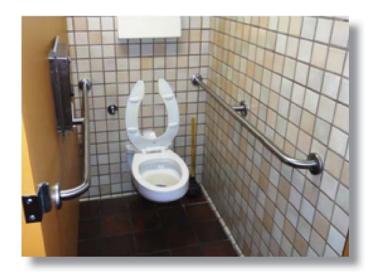

- > A generator fire in Building B that nearly shut down government services in the entire facility including the operations of central dispatch / 911.
- ➤ Boiler failure at a 24 hour lock-down facility that's replacement had to be addressed under an emergency basis in order to prevent the relocation of inmates to other Counties.
- > A power and generator failure at the South Lake Tahoe jail that forced the relocation of inmates to the Placerville main jail.
- > The delayed replacement of the Uninterrupted Power Supply (UPS) and Computer Room Air Conditioning systems (CRAC's) in the Information Technology Department. An extended power outage could have had a catastrophic effect on the County data systems and 911 services.
- > Numerous heating & air conditioning system failures that could have resulted in displacement of employees and disruption of County services, and
- ➤ ADA compliance lawsuits that have been brought against the County that is now operating under a consent decree to resolve all issues over the next 5 years.