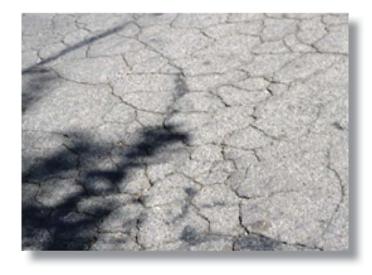

The work performed by Vanir entailed the following:

- > Data gathering and verification. Meeting with County representatives and gathering information on selected facilities. This included recent major maintenance, hazmat reports, ADA assessment studies and interviews with key maintenance personnel.
- > Field assessments. The teams walked each of the selected facilities. Vanir investigated the condition of building systems and documented their findings noting the remaining useful life of each system. The building systems included:
  - Site Utilities
  - Exterior Lighting
  - Paving
  - Landscape and Irrigation
  - Building Structural Systems
  - Roofing