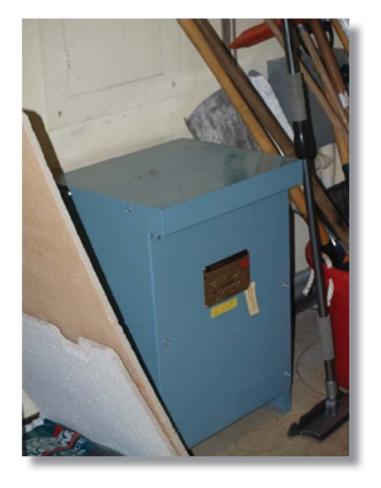

## **FLOORING**

VCT flooring is chipped around door.



#### **HVAC PIPING**

Insulation of roof piping is almost completely deteriorated.



#### **PAVEMENT**

Complete failure in pavement.







#### **PAVEMENT**

Parking lot pavement deterioration.



#### **RESTROOM**

Restroom has grab bar installed, but may require ADA upgrades.



#### **RESTROOM**

Urinals are not ADA suitable.







#### **RESTROOM**

Single occupant restroom is not ADA suitable.



#### **ROOF**

Alligator cracking and numerous patches at electrical and mechanical penetrations.



#### **SHOWER**

Shower may require ADA upgrades.







#### **TRANSACTION**

Window is not wheelchair accessible and speaker is not ADA compliant.



#### **TRANSFORMER**

Transformer blocks full access to electrical panel above.







#### **THERMOSTAT**

There is no cover on the old thermostat.



#### WALL

Wall has water damage around janitor's sink.



#### **WORKSTATION**

Typical workstation. There are not enough power outlets. Extension cords present possible fire and tripping hazard.







#### **SPRINKLER**

Typical fire sprinkler head. Heads are dirty with material buildup. System should be tested.



#### **SHERIFF**

Main entrance to sheriff's office does not have ADA accessible hardware..







# 610 - SLT El Dorado Ctr., 3368 LT Blvd., S. Lake Tahoe, CA - Deficiencies and Cost

# 610 – SLT El Dorado Center – 3368 Lake Tahoe Blvd., Placerville, CA

Square Footage18,453Number of Floors3Year Built1960Replacement Cost\$4,960,000

|   | Category                       | Deficiencies