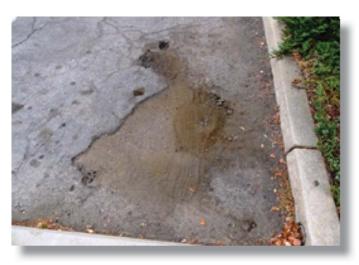

The work performed by Vanir entailed the following:

- > Data gathering and verification. Meeting with County representatives and gathering information on selected facilities. This included recent major maintenance, hazmat reports, ADA assessment studies and interviews with key maintenance personnel.
- > Field assessments. The teams walked each of the selected facilities. Vanir investigated the condition of building systems and documented their findings noting the remaining useful life of each system. The building systems included:
  - Site Utilities
  - Exterior Lighting
  - Paving
  - Landscape and Irrigation
  - Building Structural Systems
  - Roofing