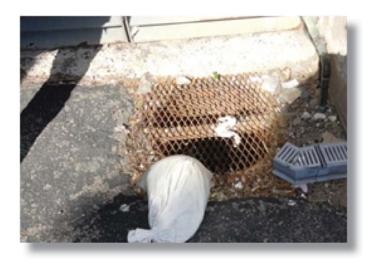

*

Roofing is in poor condition. Major blister in capsheet likely will cause problems soon.







#### **MOULDING MISSING**

Finishes not patched when wall was removed during renovation.



#### **CHAIR RAIL MISSING**

Chair rail at top of wainscot is missing.



#### **DEFLECTOR**

The HVAC system is not balanced. A deflector was added at the supply register to reduce the air flow.







#### **BALCONY RAILING**

Vertical spacing for pickets on balcony greater than per code. Steel members rusted.



#### **DRINKING FOUNTAIN**

Drinking fountain. This should not be used.



#### **CATCH BASIN**

All water run-off from parking lot goes into this one drain where it is pumped through the building to the other side. If the drain clogs or pump malfunctions, then water gets into first floor.







#### MAIN

400 amp main service is obsolete and undersized to handle a 20,000 sf office building.



#### **BASEMENT HALLWAY**

Doors do not have ADA compliant lever locksets.







#### **CEILING**

Stained ceiling tiles.







# 620 - SLT Juvenile - 1041 Al Tahoe Blvd., S. Lake Tahoe, CA - Deficiencies and Cost

Square Footage26,180Number of Floors2Year Built2004Replacement Cost\$9,440,000

|   | Category                       | Deficiencies                                                                                                                                                                                                        | Cost     |
|---|--------------------------------|----------------------------------------------------------------------------------------------