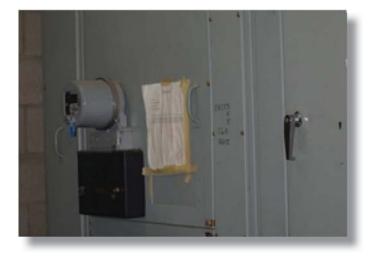

A lockset and cabinet is not ADA accessible.



#### **CARPET**

Control room carpet in very poor condition.



#### **WATER PIPING**

Water piping runs directly above the main electrical panel.







#### **CONTROLS**

HVAC controls are obsolete.



#### **DUCTWORK**

Roof top ductwork is in poor condition.







#### **CURB RAMP**

Ramp at front is not ADA compliant.



#### **EVAPORATION COOLER**

Evaporative cooler for kitchen is 30+ years old. Ductwork is in poor condition.



#### **EXERCISE**

Asphalt paving in exercise yard is cracked, mainly along water flow line to catch basin.







#### **EXHAUST**

Rusted 30 year old kitchen exhaust.



#### **FLOORING**

Vinyl Composition Tile flooring is worn out.



#### MAIN

40+ year old main electrical switchboard panel is obsolete.







#### **SHOWER**

Showers do not have ADA accessible threshold.



#### **TOILET**

Inmate toilets are not ADA accessible.



#### **ROOF**

Gravel ballast does not cover roof membrane to protect from sun damage.







#### **ROOF**

There are blisters in roof cap sheet.



#### **ROOF**

Evidence of standing water due to debris blocking roof drain.







## 126 - Main Jail - 300 Forni Rd., Placerville, CA - Deficiencies and Cost

Square Footage85,920Number of Floors4Year Built1988

Replacement Cost \$46,870,000

|   | Category                       | Deficiencies