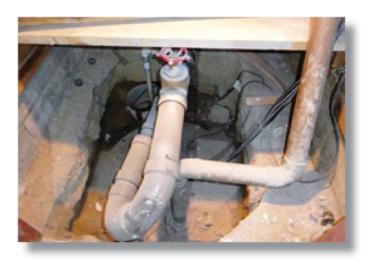

The work performed by Vanir entailed the following:

- > Data gathering and verification. Meeting with County representatives and gathering information on selected facilities. This included recent major maintenance, hazmat reports, ADA assessment studies and interviews with key maintenance personnel.
- > Field assessments. The teams walked each of the selected facilities. Vanir investigated the condition of building systems and documented their findings noting the remaining useful life of each system. The building systems included:
  - Site Utilities
  - Exterior Lighting
  - Paving
  - Landscape and Irrigation
  - Building Structural Systems
  - Roofing

- Exterior Envelope
- Interior Systems
- Plumbing
- HVAC
- Electrical
- Fire & Safety
- > Upon completion of the data gathering and observations a report was produced, including digital photographs documenting the findings. This included:
  - Identifying key building systems that represent risk to the County.
  - Narratives describing the key deficiencies.
  - Estimating the life expectancy of all existing, major building systems.
  - Determining the estimated repair/replacement cost of each item identified.
  - Prioritization of repairs/replacement projects with recommended schedule.
  - Establishment of a long term investment strategy.
  - Highlighting facilities that are near the end of its life cycle and should no longer receive County investment.