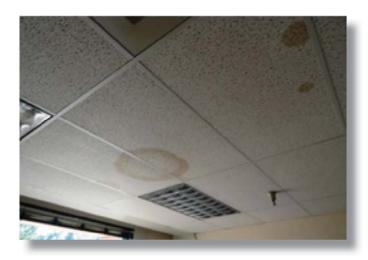

#### **Facilities Condition Assessment:**

The following sections identify the issues and outline those items that, with the appropriate level of effort and investment, can address the backlog of deferred maintenance. This effort will help the County preserve the significant investment it has made in these assets. The County can be more confident in its ability to maintain the level of services provided to the community, preventing potential issues of public health and safety, improving employee morale, and avoid the premature cost of replacing facilities before their time; thereby maximizing the County's return on investment.

<u>Section 5</u> of this report is the detailed Conditions Assessment Report. This report contains the individual buildings' narrative of deficiencies and costs, Vanir's recommendations, priorities by category, and strategic pictures that highlight the findings and support the recommendations for each of the County facilities. Where there is a value within the priorities matrix there is a very detailed schedule listing each task assigned to that category.