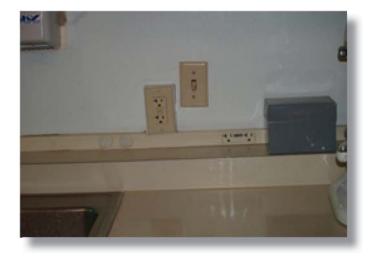

- Exterior Envelope
- Interior Systems
- Plumbing
- HVAC
- Electrical
- Fire & Safety
- > Upon completion of the data gathering and observations a report was produced, including digital photographs documenting the findings. This included:
  - Identifying key building systems that represent risk to the County.
  - Narratives describing the key deficiencies.
  - Estimating the life expectancy of all existing, major building systems.
  - Determining the estimated repair/replacement cost of each item identified.
  - Prioritization of repairs/replacement projects with recommended schedule.
  - Establishment of a long term investment strategy.
  - Highlighting facilities that are near the end of its life cycle and should no longer receive County investment.