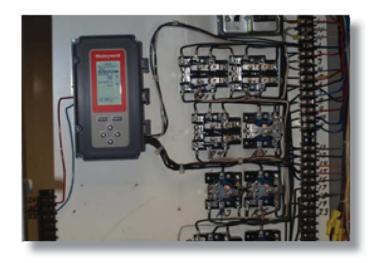

#### **Staff Comments:**

The Conditions Assessment Report (CAR) sights numerous building conditions requiring attention. Staff concurs with the report and has prioritized the repairs over 5 years. Priority will be given to the modernization of the Fire and Safety systems and ADA upgrades, followed by critical systems and structural concerns. The timing of certain improvements associated with Building A will be a function of the availability of temporary accommodations for displaced agencies during the process.