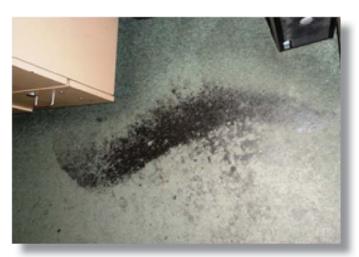

#### **Staff Comments:**

The Conditions Assessment Report (CAR) sights numerous building conditions requiring attention. Staff concurs with the report and has prioritized the repairs over 5 years. Priority will be given to the modernization of the Fire and Safety systems and ADA upgrades, followed by critical systems and structural concerns. The timing of certain improvements associated with Building A will be a function of the availability of temporary accommodations for displaced agencies during the process.