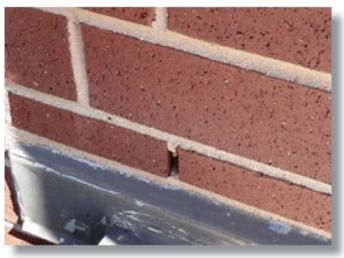

- Exterior Envelope
- Interior Systems
- Plumbing
- HVAC
- Electrical
- Fire & Safety
- > Upon completion of the data gathering and observations a report was produced, including digital photographs documenting the findings. This included:
  - Identifying key building systems that represent risk to the County.
  - Narratives describing the key deficiencies.
  - Estimating the life expectancy of all existing, major building systems.
  - Determining the estimated repair/replacement cost of each item identified.
  - Prioritization of repairs/replacement projects with recommended schedule.
  - Establishment of a long term investment strategy.
  - Highlighting facilities that are near the end of its life cycle and should no longer receive County investment.