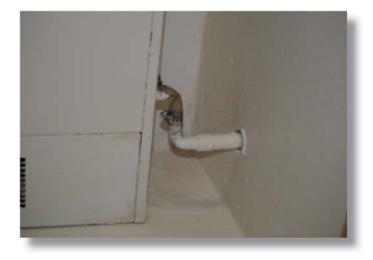

panel is made out of asbestos.



### **FLOOR**

Flooring in poor condition, particularly around door jambs.



#### **GFI**

Non GFI outlet old patient lavatory.







### **INTERIOR DOOR - CLOSER**

Much of the interior hardware is obsolete. The cover is missing from the closer on this door.



#### **KILN ROOM**

Three kilns are jammed into this tiny room. The room does not have an exhaust hood or fan.



### **LIGHT FIXTURE - NO COVER**

This light fixture is missing the lens cover.







### **PLASTER PATCH**

The corner of the building was damaged and crude plaster patch installed.



### **ROOF**

Alligator cracking in the built-up roofing cap sheet.



#### **PIPING REPAIR**

Original ventilator piping is failing. Here it has been patched with flexible hose and two hose clamps.







### **PLASTER SOFFIT DAMAGE**

Crude patch where plaster soffit was damaged.



### **SERVICE ENTRANCE**

Overhead electrical service to building. Should have weather head extending above roof.







### **WIC COUNTER**

There is no wheelchair access at the reception counters.



### **FLUSH**

Flush valves are very old & inefficient.







### COOLING

Cooling tower water is not treated and results in corrosion issues.







## 600 - SLT Admin. - 1360 Johnson Blvd., S. Lake Tahoe, CA - Deficiencies and Cost

Square Footage22,343Number of Floors1Year Built1975Replacement Cost\$5,820,000

|   | Category                       | Deficiencies