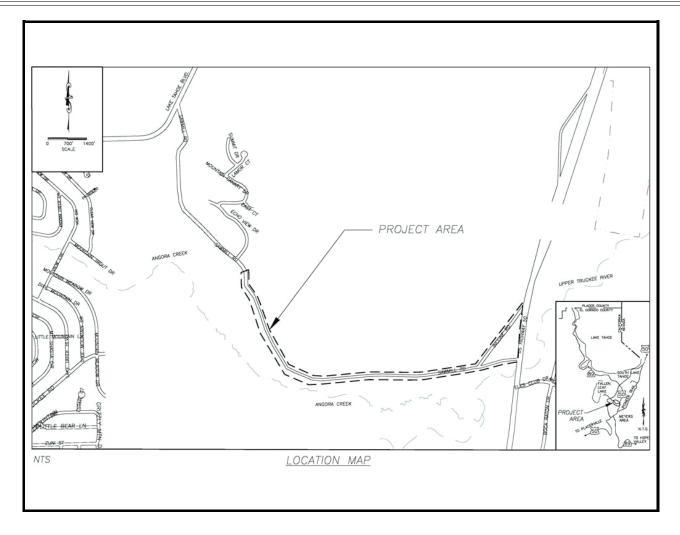

## **Project Description:**

The Boulder Mountain Erosion Control Project includes Mountain View Estates subdivision Unit No. 10 and a portion of Unit No. 7 and encompasses the area south of Angora Highlands, north of Lake Tahoe Blvd and west of Tahoe Mountain Road. The Project goals are to treat eroding cut and fill slopes in the County right-of-way. Remove the very fine/fine particles up to 11% of the total load from the County right-of-way prior to reaching the Angora Creek. Revegetation of disturbed areas including the restoration of the Boulder Mountain Drive pavement. Stabilize areas around the County right-of-way impacted by the Angora Fire.

# **Boulder Mountain Erosion Control Project**