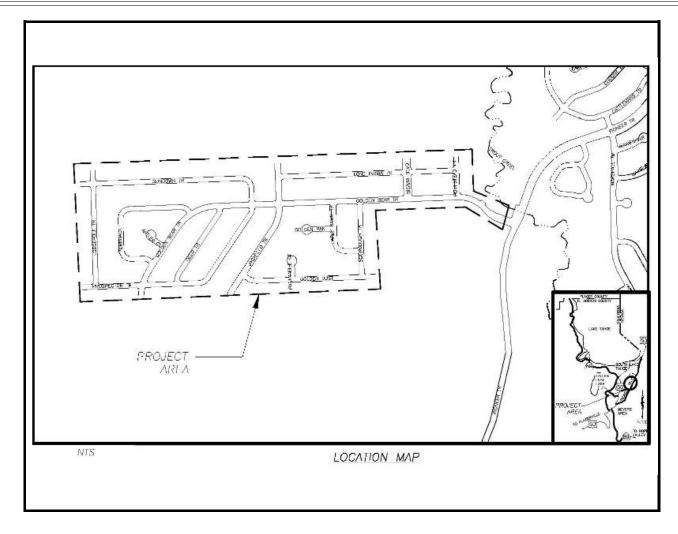

## **Project Description:**

The Christmas Valley Phase 2C Erosion Control Project encompasses the streets of Santa Claus Drive, Saint Nick Way, the southernmost end of Blitzen Road, and Elf Lane (includes Christmas Valley Unit Nos. 1 and 2). The main goals of the Project are related to improving the water quality of runoff to Lake Tahoe by reducing erosion and sediment flow originating in the Project area. The Project goals are remove/reduce fine sediment originating from the Project areas prior to reaching the Upper Truckee River to the maximum extent practicable. Remove/reduce coarse sediment originating from the Project areas prior to reaching the Upper Truckee River to the maximum extent practicable.