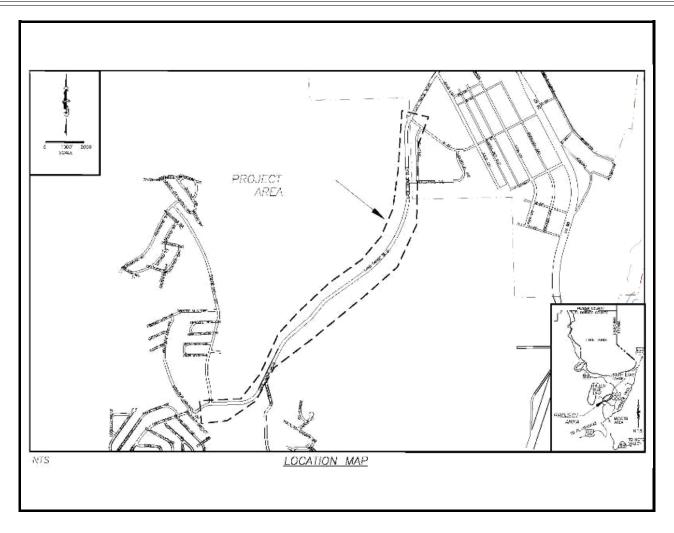

#### **Project Description:**

Perform Operational Study and Signalize Intersection at the Apache/Hwy 50 intersection. Coordinate with Caltrans to perform an operational study on this intersection to evaluate traffic flow and circulation. The study will also include a regional component which analyzes the entire Meyers area from Chiapa Road through State Route 89/US 50 intersection to Sawmill Road. US 50 is a state highway and as such the state should participate in advancement of a project to signalize this intersection. Regional Surface Transportation Program funding from Tahoe Regional Planning Agency (TRPA) is programmed for the operational study.