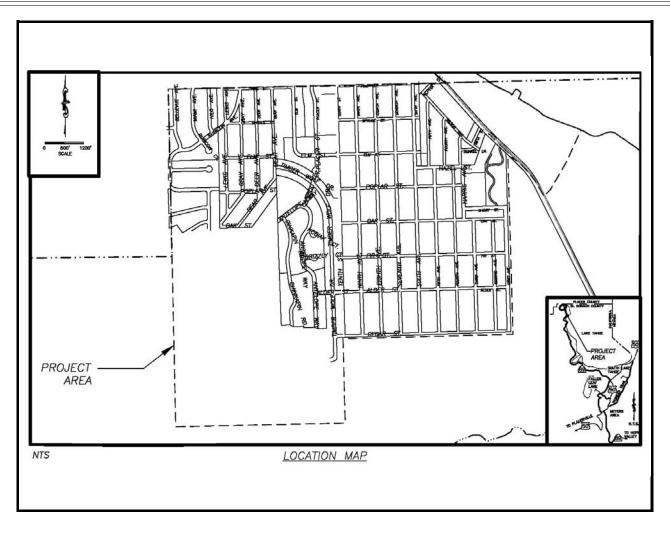

# **Chiapa Erosion Control Project**

**CIP Project Summary** 

Project No: 95174

Type: Erosion Control - (EIP)

Supervisor District(s) 5

## **Project Description:**

The Chiapa Erosion Control Project encompasses the streets of Chiapa Drive, Tolteca Court and Taos Court. The main goal of the Project is to improve the clarity of Lake Tahoe by reducing the detrimental water quality impacts of Tahoe Paradise Unit No. 34 subdivision on Lake Tahoe clarity. The objective of the Project is the reduction in the transport of fine sediment from the Project area by constructing water quality Best Management Practices (BMPs) prior to reaching Cold Creek to the maximum extent practicable.