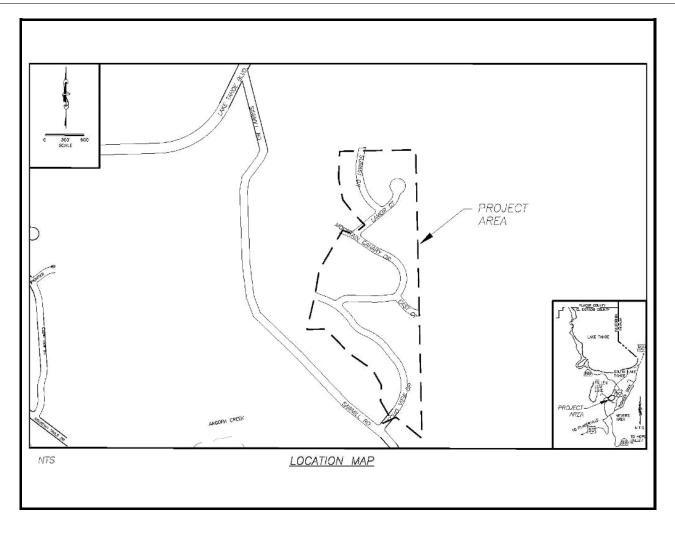

\*\*FY 18/19 - 22/23 and FY 23/24 - 32/33 revenue and expenditures are not included for the Tahoe EIP, as it is a five-year program.

Project No: 95153

Type: Erosion Control - (EIP)

Supervisor District(s) 5

## **Project Description:**

The Boulder Mountain Erosion Control Project includes Mountain View Estates subdivision Unit No. 10 and a portion of Unit No. 7 and encompasses the area south of Angora Highlands, north of Lake Tahoe Blvd and west of Tahoe Mountain Road. The Project goals are to treat eroding cut and fill slopes in the County right-of-way. Remove the very fine/fine particles up to 11% of the total load from the County right-of-way prior to reaching the Angora Creek. Revegetation of disturbed areas including the restoration of the Boulder Mountain Drive pavement. Stabilize areas around the County right-of-way impacted by the Angora Fire.