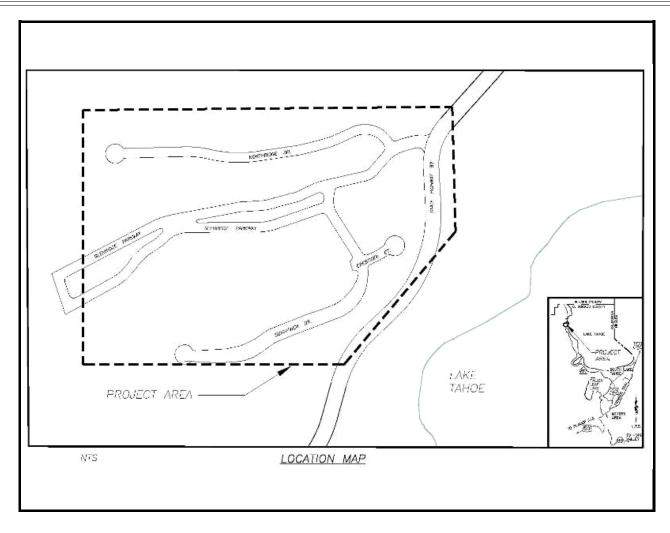

## **Project Description:**

The Boulder Mountain Erosion Control Project includes Mountain View Estates subdivision Unit No. 10 and a portion of Unit No. 7 and encompasses the area south of Angora Highlands, north of Lake Tahoe Blvd and west of Tahoe Mountain Road. The Project goals are to treat eroding cut and fill slopes in the County right-of-way. Remove the very fine/fine particles up to 11% of the total load from the County right-of-way prior to reaching the Angora Creek. Revegetation of disturbed areas including the restoration of the Boulder Mountain Drive pavement. Stabilize areas around the County right-of-way impacted by the Angora Fire.