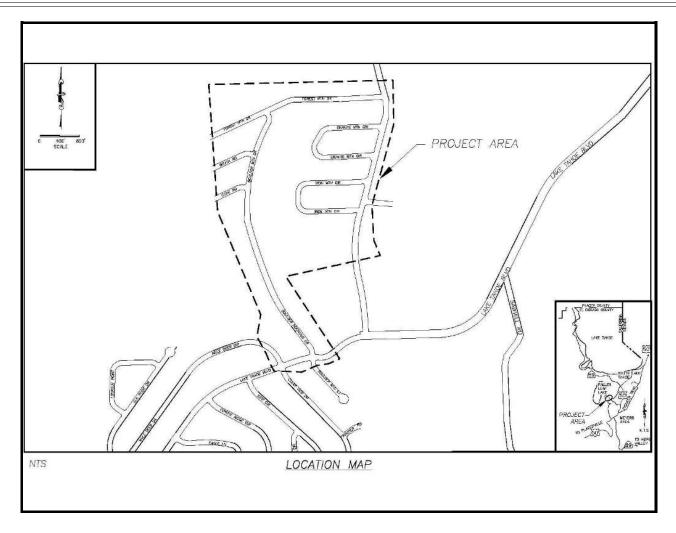

## **Project Description:**

The Christmas Valley Phase 2C Erosion Control Project encompasses the streets of Santa Claus Drive, Saint Nick Way, the southernmost end of Blitzen Road, and Elf Lane (includes Christmas Valley Unit Nos. 1 and 2). The main goals of the Project are related to improving the water quality of runoff to Lake Tahoe by reducing erosion and sediment flow originating in the Project area. The Project goals are remove/reduce fine sediment originating from the Project areas prior to reaching the Upper Truckee River to the maximum extent practicable. Remove/reduce coarse sediment originating from the Project areas prior to reaching the Upper Truckee River to the maximum extent practicable.