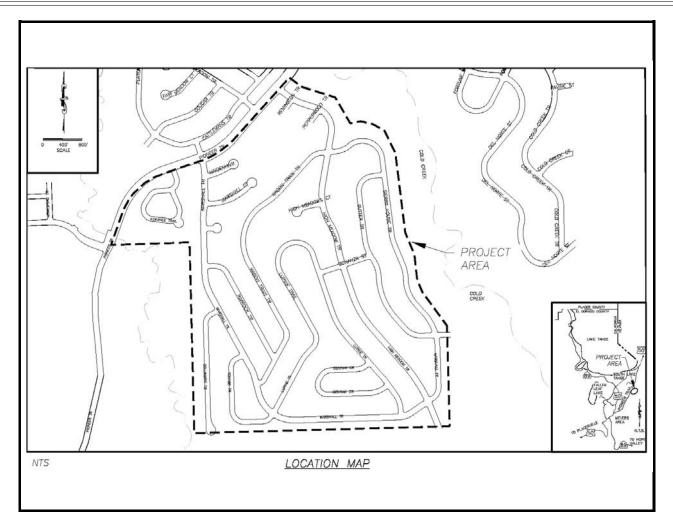

# Section 8.2 Tahoe EIP Individual Project Summaries

13-0082 3L 2 of 57

**Abrasives Study** 

**CIP Project Summary** 

**Type: Miscellaneous** 

Supervisor District(s) 5

## **Project Description:**

Evaluation of alternative abrasives and road sweeping/vacuuming as source control BMPs for load reduction of fine sediment particles and phosphorus in urban roadway stormwater. Tahoe Engineering will be working with the Principal investigators from Texas Southern University and UC Davis to conduct the following research. The results of study will provide the County additional information to assist with achieving the State Water Quality Control Board Lahontan Region National Pollutant Discharge Elimination System Permit requirements.