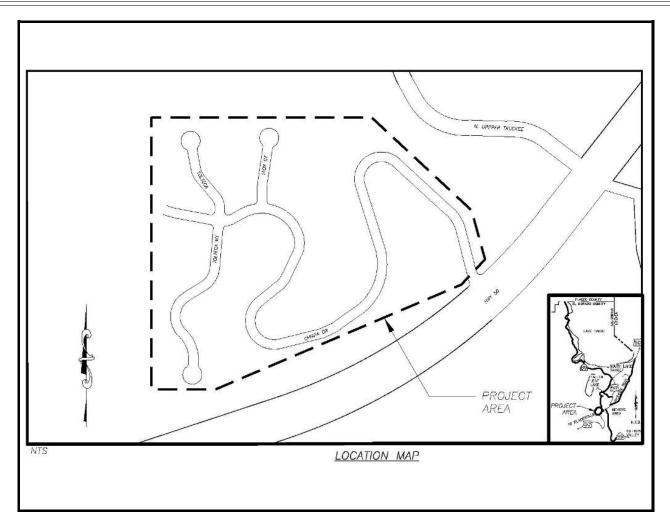

## **Project Description:**

The Country Club Heights Erosion Control Project is within the Country Club Heights subdivision (Units 1-5), more specifically between Crystal Air Drive at the upper southerly boundary to U.S. Highway 50 to the north and Thunderbird Drive at the upper westerly boundary to the Upper Truckee River to the west. The main goal of this Project is to reduce very fine/fine sediment from the County right-of-way from reaching the Upper Truckee River near Elks Club Road to the Total Maximum Daily Level (TMDL) set by Lahontan Regional Water Quality Control Board under the National Pollution Discharge Elimination System (NPDES) permit conditions.