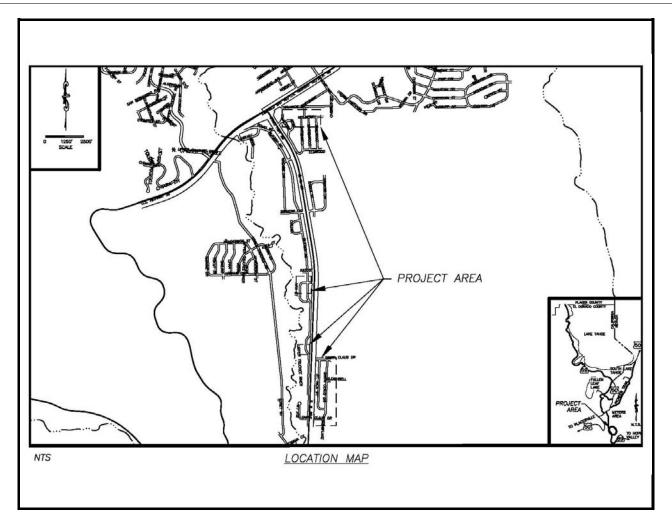

|             |             |             |             |                    |                    |  |
| Right Of Way           |              |             |             |             |             |             |                    |                    |  |
| Construction           |              |             |             |             |             |             |                    |                    |  |
|                        |              |             |             |             |             |             |                    |                    |  |

\*\*FY 18/19 - 22/23 and FY 23/24 - 32/33 revenue and expenditures are not included for the Tahoe EIP, as it is a five-year program.



Project No: 95190

Type: Erosion Control - (EIP)

Supervisor District(s) 5



## **Project Description:**

The Christmas Valley Phase 2C Erosion Control Project encompasses the streets of Santa Claus Drive, Saint Nick Way, the southernmost end of Blitzen Road, and Elf Lane (includes Christmas Valley Unit Nos. 1 and 2). The main goals of the Project are related to improving the water quality of runoff to Lake Tahoe by reducing erosion and sediment flow originating in the Project area. The Project goals are remove/reduce fine sediment originating from the Project areas prior to reaching the Upper Truckee River to the maximum extent practicable. Remove/reduce coarse sediment originating from the Project areas prior to reaching the Upper Truckee River to the maximum extent practicable.

Original Budget: \$4,997,500 Expenditures thru 6/30/2012: \$284,242 Project Initia