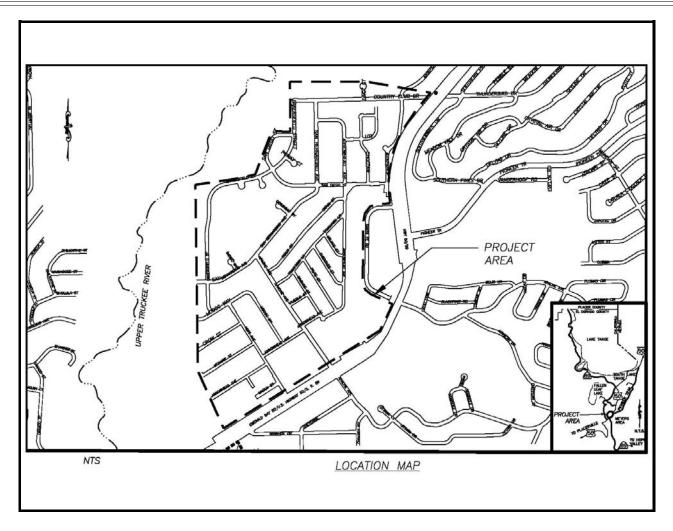

## **Project Description:**

The Christmas Valley Phase 2C Erosion Control Project encompasses the streets of Santa Claus Drive, Saint Nick Way, the southernmost end of Blitzen Road, and Elf Lane (includes Christmas Valley Unit Nos. 1 and 2). The main goals of the Project are related to improving the water quality of runoff to Lake Tahoe by reducing erosion and sediment flow originating in the Project area. The Project goals are remove/reduce fine sediment originating from the Project areas prior to reaching the Upper Truckee River to the maximum extent practicable. Remove/reduce coarse sediment originating from the Project areas prior to reaching the Upper Truckee River to the maximum extent practicable.