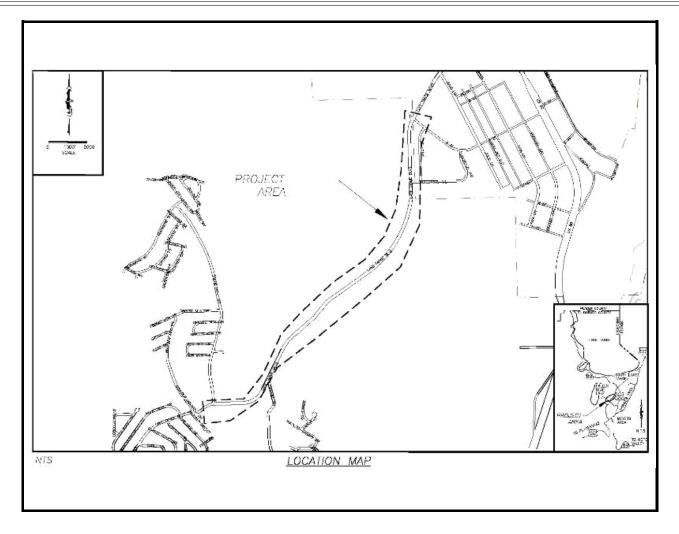

## **Project Description:**

The Chiapa Erosion Control Project encompasses the streets of Chiapa Drive, Tolteca Court and Taos Court. The main goal of the Project is to improve the clarity of Lake Tahoe by reducing the detrimental water quality impacts of Tahoe Paradise Unit No. 34 subdivision on Lake Tahoe clarity. The objective of the Project is the reduction in the transport of fine sediment from the Project area by constructing water quality Best Management Practices (BMPs) prior to reaching Cold Creek to the maximum extent practicable.