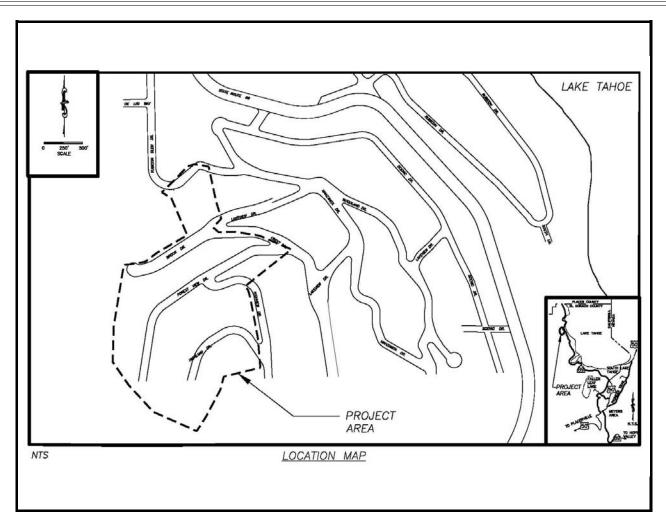

## **CIP Project Summary**

Project No: 95191

Type: Erosion Control - (EIP)

Supervisor District(s) 5

## **Project Description:**

The Country Club Heights Erosion Control Project is within the Country Club Heights subdivision (Units 1-5), more specifically between Crystal Air Drive at the upper southerly boundary to U.S. Highway 50 to the north and Thunderbird Drive at the upper westerly boundary to the Upper Truckee River to the west. The main goal of this Project is to reduce very fine/fine sediment from the County right-of-way from reaching the Upper Truckee River near Elks Club Road to the Total Maximum Daily Level (TMDL) set by Lahontan Regional Water Quality Control Board under the National Pollution Discharge Elimination System (NPDES) permit conditions.