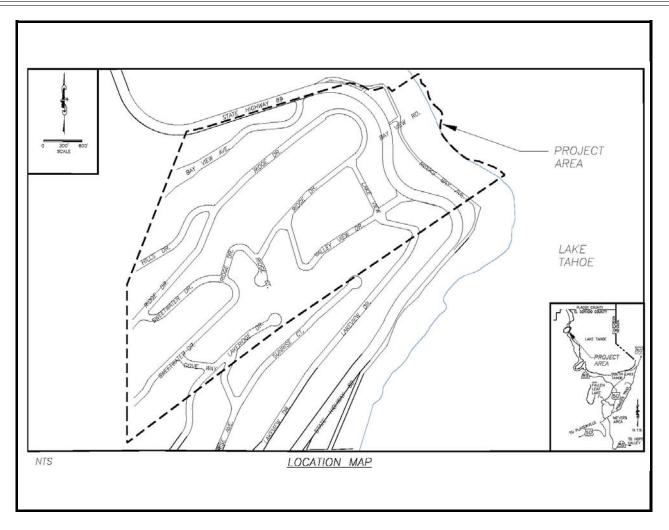

## **Project Description:**

The Christmas Valley Phase 2C Erosion Control Project encompasses the streets of Santa Claus Drive, Saint Nick Way, the southernmost end of Blitzen Road, and Elf Lane (includes Christmas Valley Unit Nos. 1 and 2). The main goals of the Project are related to improving the water quality of runoff to Lake Tahoe by reducing erosion and sediment flow originating in the Project area. The Project goals are remove/reduce fine sediment originating from the Project areas prior to reaching the Upper Truckee River to the maximum extent practicable. Remove/reduce coarse sediment originating from the Project areas prior to reaching the Upper Truckee River to the maximum extent practicable.