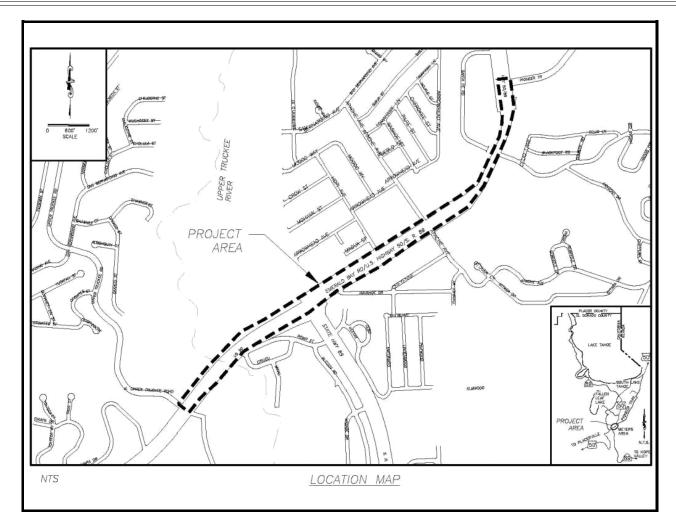

#### **Project Description:**

Perform Operational Study and Signalize Intersection at the Apache/Hwy 50 intersection. Coordinate with Caltrans to perform an operational study on this intersection to evaluate traffic flow and circulation. The study will also include a regional component which analyzes the entire Meyers area from Chiapa Road through State Route 89/US 50 intersection to Sawmill Road. US 50 is a state highway and as such the state should participate in advancement of a project to signalize this intersection. Regional Surface Transportation Program funding from Tahoe Regional Planning Agency (TRPA) is programmed for the operational study.