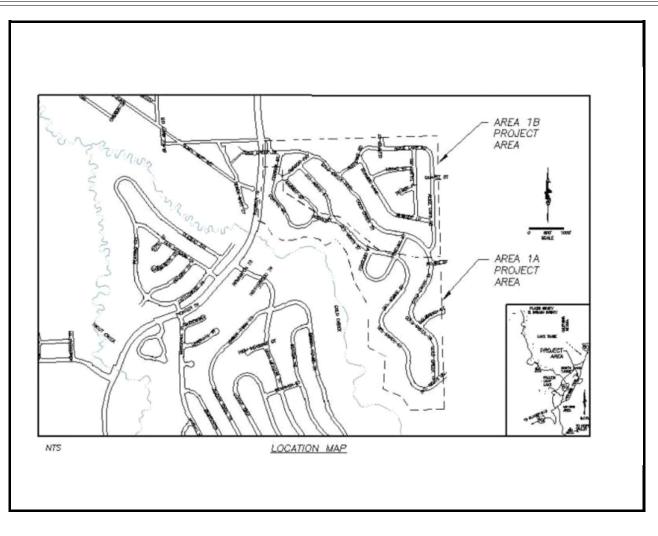

|                    |  |
| Right Of Way           |              |             |             |             |             |             |                    |                    |  |
| Construction           |              |             | I           |             |             |             |                    |                    |  |
|                        |              |             |             |             |             |             |                    |                    |  |

\*\*FY 18/19 - 22/23 and FY 23/24 - 32/33 revenue and expenditures are not included for the Tahoe EIP, as it is a five-year program.

# Montgomery Estates Area 1B Erosion Control Project



### **CIP Project Summary**

Project No: 95193

Type: Erosion Control - (EIP)

Supervisor District(s) 5



#### **Project Description:**

The Montgomery Estates Area 1B Erosion Control Project is the second phase within the Area 1 project area (CIP No. 95155). The Area 1B Project area encompasses the streets of Del Norte Street, Amador Way, Cold Creek Trail, Talbot Court and Alice Lake Road. The main goals of the Project are related to improving the water quality of runoff to Lake Tahoe by reducing erosion and sediment flow originating in the Project area. The Project goals are remove/reduce fine sediment originating from the Project areas prior to reaching Cold Creek to the maximum extent practicable. Remove/reduce coarse sediment originating from the Project areas prior to reaching the Cold Creek to the maximum extent practicable.

Original Budget: \$919,000

Expenditures thru 6/30/2012: \$