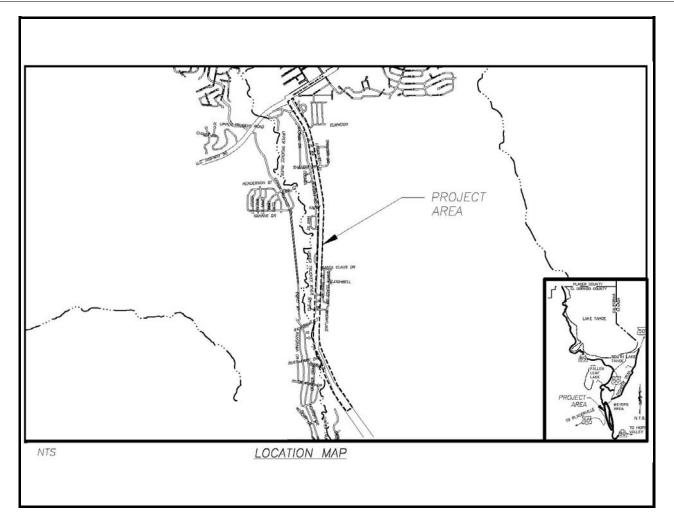

## **Project Description:**

The Country Club Heights Erosion Control Project is within the Country Club Heights subdivision (Units 1-5), more specifically between Crystal Air Drive at the upper southerly boundary to U.S. Highway 50 to the north and Thunderbird Drive at the upper westerly boundary to the Upper Truckee River to the west. The main goal of this Project is to reduce very fine/fine sediment from the County right-of-way from reaching the Upper Truckee River near Elks Club Road to the Total Maximum Daily Level (TMDL) set by Lahontan Regional Water Quality Control Board under the National Pollution Discharge Elimination System (NPDES) permit conditions.