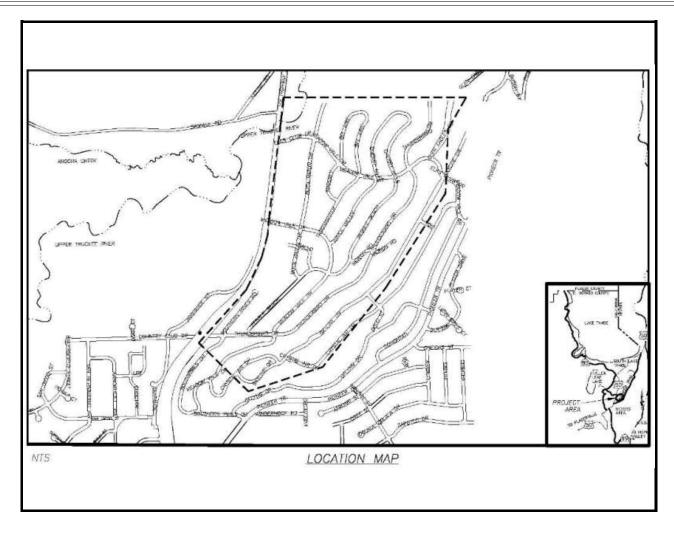

# Section 8.2 Tahoe EIP Individual Project Summaries

13-0082 3L 2 of 57

**Abrasives Study** 

**CIP Project Summary** 

**Type: Miscellaneous** 

Supervisor District(s) 5

## **Project Description:**

Evaluation of alternative abrasives and road sweeping/vacuuming as source control BMPs for load reduction of fine sediment particles and phosphorus in urban roadway stormwater. Tahoe Engineering will be working with the Principal investigators from Texas Southern University and UC Davis to conduct the following research. The results of study will provide the County additional information to assist with achieving the State Water Quality Control Board Lahontan Region National Pollutant Discharge Elimination System Permit requirements.