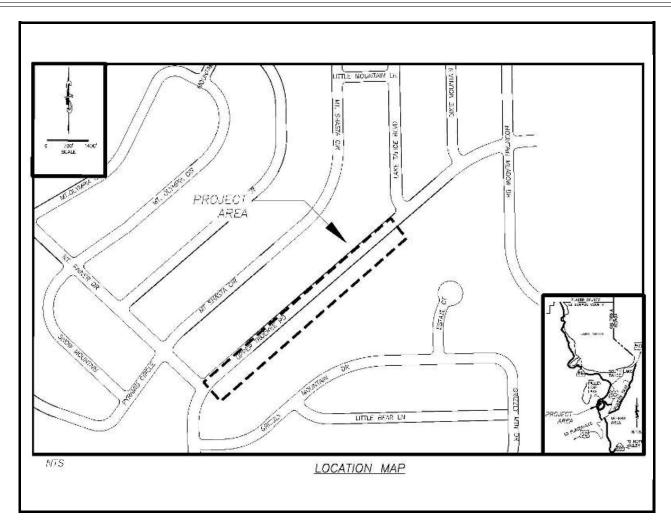

## **CIP Project Summary**

Project No: 95191

Type: Erosion Control - (EIP)

Supervisor District(s) 5

## **Project Description:**

The Country Club Heights Erosion Control Project is within the Country Club Heights subdivision (Units 1-5), more specifically between Crystal Air Drive at the upper southerly boundary to U.S. Highway 50 to the north and Thunderbird Drive at the upper westerly boundary to the Upper Truckee River to the west. The main goal of this Project is to reduce very fine/fine sediment from the County right-of-way from reaching the Upper Truckee River near Elks Club Road to the Total Maximum Daily Level (TMDL) set by Lahontan Regional Water Quality Control Board under the National Pollution Discharge Elimination System (NPDES) permit conditions.