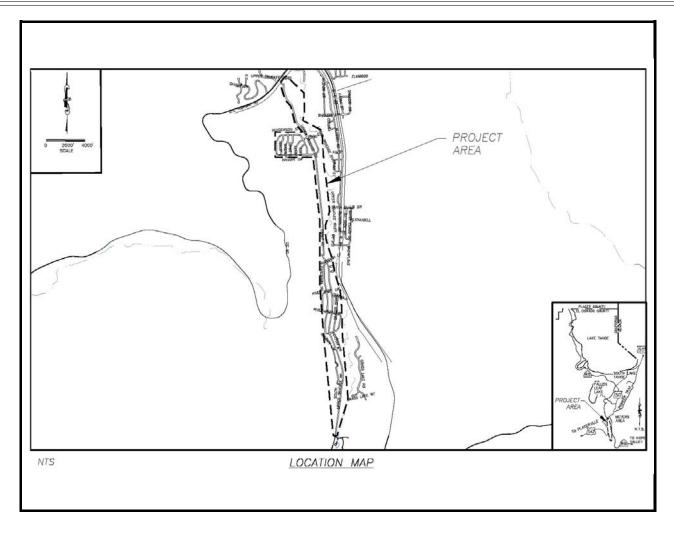

# **Chiapa Erosion Control Project**

**CIP Project Summary** 

Project No: 95174

Type: Erosion Control - (EIP)

Supervisor District(s) 5

## **Project Description:**

The Chiapa Erosion Control Project encompasses the streets of Chiapa Drive, Tolteca Court and Taos Court. The main goal of the Project is to improve the clarity of Lake Tahoe by reducing the detrimental water quality impacts of Tahoe Paradise Unit No. 34 subdivision on Lake Tahoe clarity. The objective of the Project is the reduction in the transport of fine sediment from the Project area by constructing water quality Best Management Practices (BMPs) prior to reaching Cold Creek to the maximum extent practicable.

# **Chiapa Erosion Control Project**