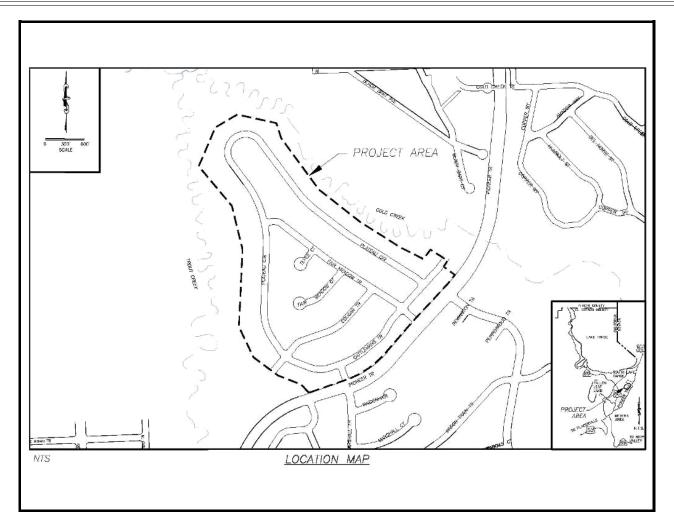

# **Chiapa Erosion Control Project**

**CIP Project Summary** 

Project No: 95174

Type: Erosion Control - (EIP)

Supervisor District(s) 5

## **Project Description:**

The Chiapa Erosion Control Project encompasses the streets of Chiapa Drive, Tolteca Court and Taos Court. The main goal of the Project is to improve the clarity of Lake Tahoe by reducing the detrimental water quality impacts of Tahoe Paradise Unit No. 34 subdivision on Lake Tahoe clarity. The objective of the Project is the reduction in the transport of fine sediment from the Project area by constructing water quality Best Management Practices (BMPs) prior to reaching Cold Creek to the maximum extent practicable.