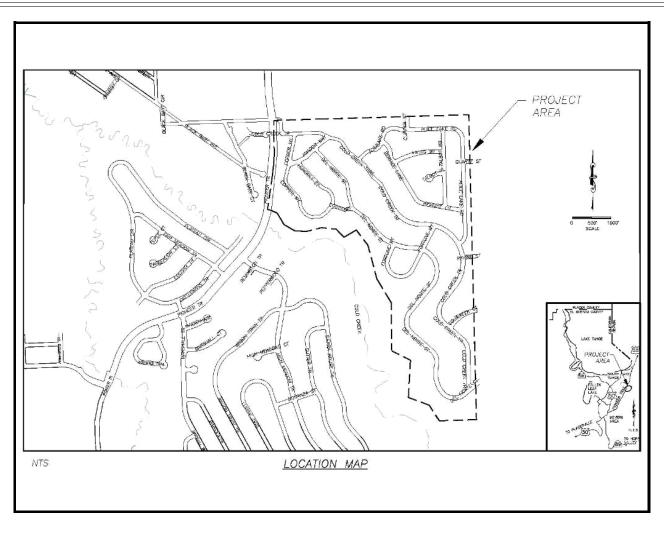

## **Project Description:**

The Country Club Heights Erosion Control Project is within the Country Club Heights subdivision (Units 1-5), more specifically between Crystal Air Drive at the upper southerly boundary to U.S. Highway 50 to the north and Thunderbird Drive at the upper westerly boundary to the Upper Truckee River to the west. The main goal of this Project is to reduce very fine/fine sediment from the County right-of-way from reaching the Upper Truckee River near Elks Club Road to the Total Maximum Daily Level (TMDL) set by Lahontan Regional Water Quality Control Board under the National Pollution Discharge Elimination System (NPDES) permit conditions.