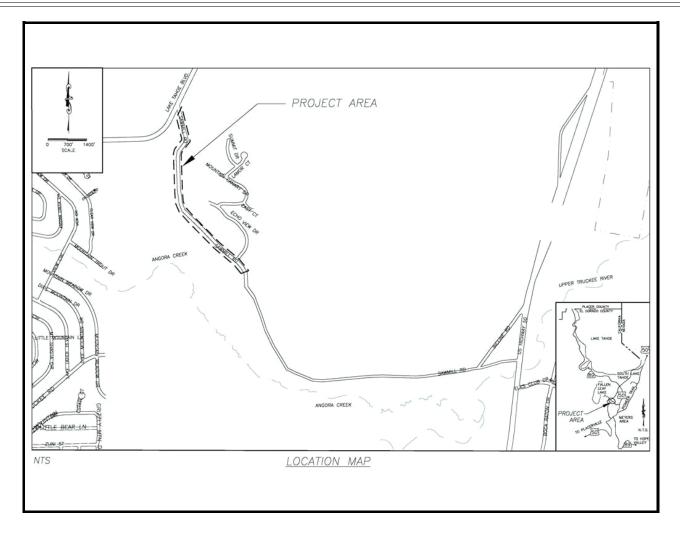

\*\*FY 18/19 - 22/23 and FY 23/24 - 32/33 revenue and expenditures are not included for the Tahoe EIP, as it is a five-year program.

Project No: 95153

Type: Erosion Control - (EIP)

Supervisor District(s) 5

## **Project Description:**

The Boulder Mountain Erosion Control Project includes Mountain View Estates subdivision Unit No. 10 and a portion of Unit No. 7 and encompasses the area south of Angora Highlands, north of Lake Tahoe Blvd and west of Tahoe Mountain Road. The Project goals are to treat eroding cut and fill slopes in the County right-of-way. Remove the very fine/fine particles up to 11% of the total load from the County right-of-way prior to reaching the Angora Creek. Revegetation of disturbed areas including the restoration of the Boulder Mountain Drive pavement. Stabilize areas around the County right-of-way impacted by the Angora Fire.