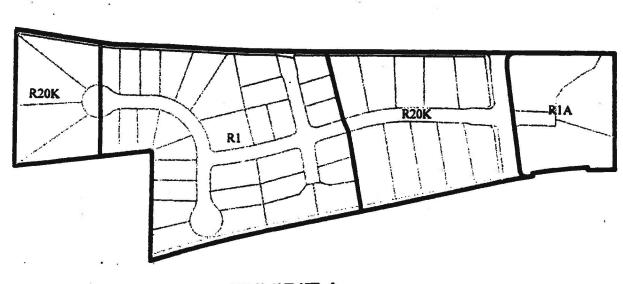

RELATED TO REZONING IN THE EL DORADO HILLS AREA (Wilson Estate-REVISION)

Section 1. The Official Zoning Map for the El Dorado Hills Area is hereby amended to rezone the following described lands as shown on Exhibit A hereto:

From: One-Acre Residential (R1A) To: One-Family Residential (R1)-12.7 acres

From: One-Acre Residential (R1A) To: One-half Acre Residential (R-20,000) -10.9 acres

## El Dorado Hills Area

Deputy Clerk

Assessor's Parcel Nos. 126-070-22, 126-070-23, and 126-070-30, being described as a portion Sections 13/14, T10N, R 8 E, M.D.M., consisting of 28.18 acres

Section 2. This ordinance shall take effect and shall become effective thirty (30) days following the adoption hereof.

| Ord | No. |  |
|-----|-----|--|
|     |     |  |

Exhibit A

**EXHIBIT A**