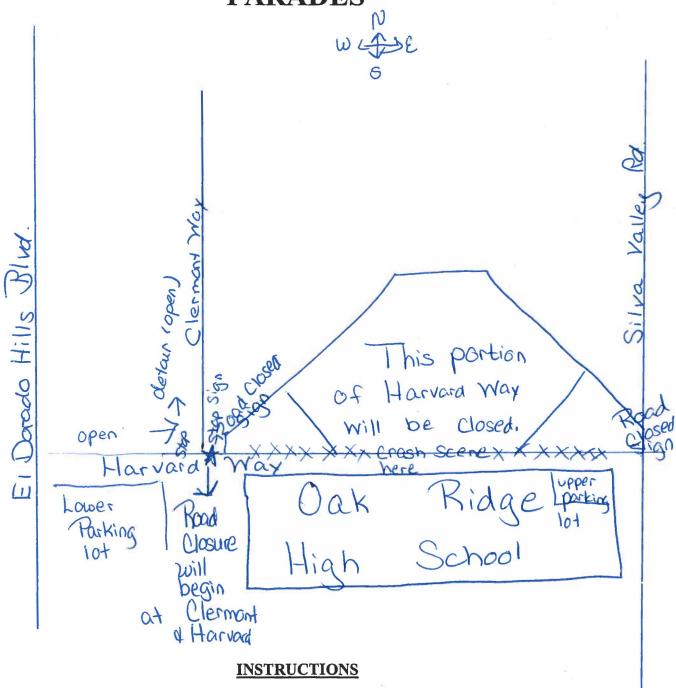

# SKETCH FOR ROAD CLOSURES AND PARADES

- 1. Sketch all roads to be occupied and label roads name.
- 2. Indicate all intersecting public roads along route.
- 3. Indicate "START" and "FINISH" location of event.
- 4. Indicate direction of travel for the participants.

NOTE: This sketch may serve as the "SIGNING/DETOUR PLAN" if it clearly identifies the type and location of all proposed sign, barricades, cones, and flaggers.