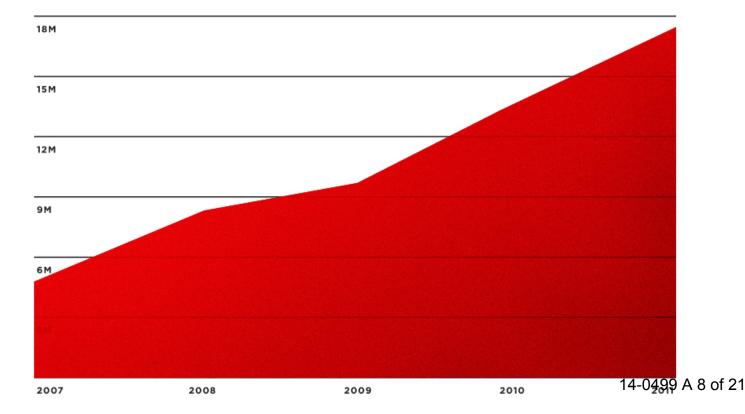

#### NUMBER OF CHILD PORNOGRAPHY FILES REPORTED ANNUALLY

The number of images/videos submitted to NCMEC by law enforcement and reviewed by the Child Victim Identification Program has increased from 450,000 in 2004 to more than 17 million in 2011. Technology has made it easier for predators to create and share child pornography and connect with like-minded individuals. The increased availability of exploitative content has the effect of "normalizing" behaviors that are both dangerous and illegal.

Source: National Center for Missing & Exploited Children (NCMEC

8