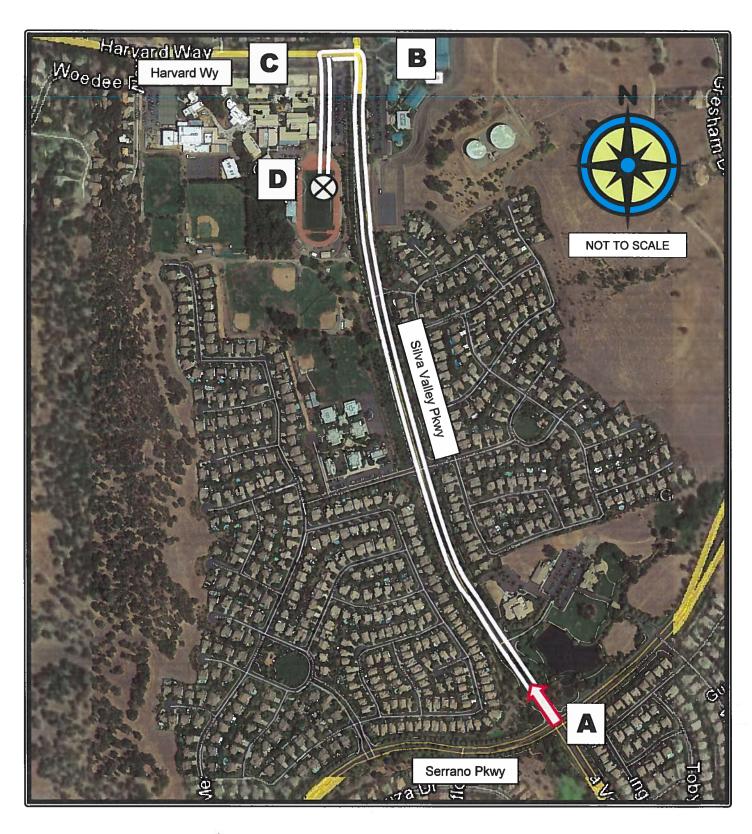

### **RUFF ROAD 1 MILE RACE**

Course begins at point A – corner of Serrano Pkwy and Silva Valley Pkwy Continuing up Silva Valley Pkwy and turning LEFT at point B onto Harvard Wy Immediate LEFT turn into ORHS parking lot at point C.

Finish line is in the stadium at point D..

COR

INSURED