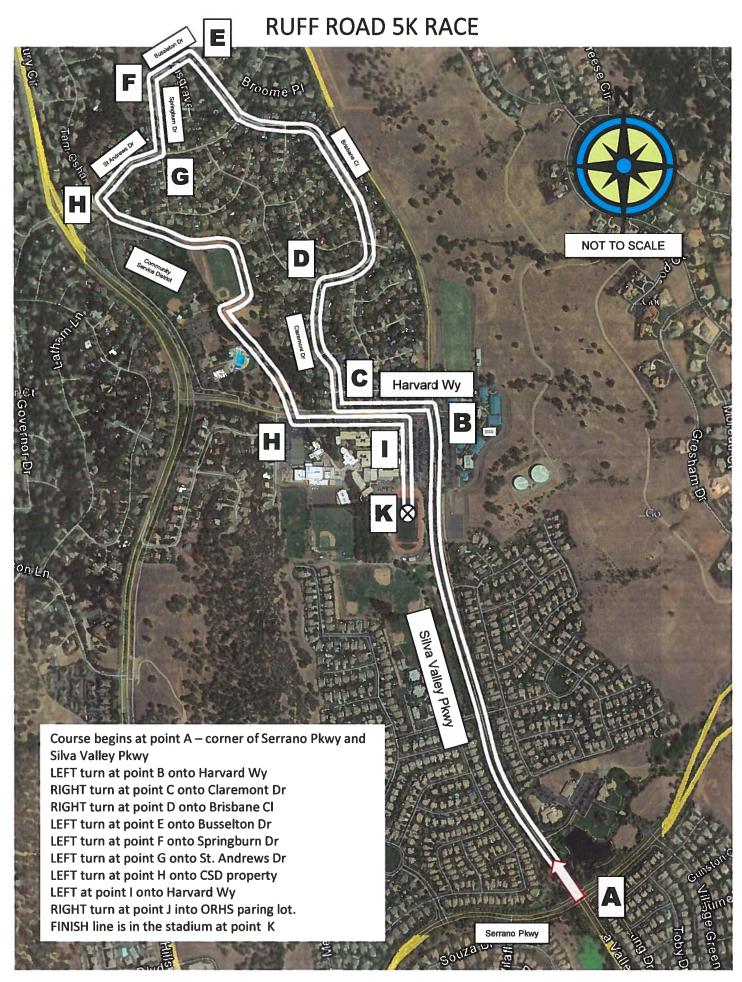

|



### **RUFF ROAD 1 MILE RACE**



Course begins at point A – corner of Serrano Pkwy and Silva Valley Pkwy Continuing up Silva Valley Pkwy and turning LEFT at point B onto Harvard Wy Immediate LEFT turn into ORHS parking lot at point C.

Finish line is in the stadium at point D..

COR

INSURED

### CERTIFICATE OF LIABILITY INSURANCE

| OAKRI-1               | OP ID:   | DC |
|-----------------------|----------|----|
| A 161 / 1 / 1 / 1 / 1 | 401 (12. | ×  |

| 1-4 |      | <del></del> | _ |
|-----|------|-------------|---|
| -1  | DATE | (NALDOWAY)  | n |

02/14/14

THIS CERTIFICATE IS ISSUED AS A MATTER OF INFORMATION ONLY AND CONFERS NO RIGHTS UPON THE CERTIFICATE HOLDER. THIS CERTIFICATE DOES NOT AFFIRMATIVELY OR NEGATIVELY AMEND, EXTEND OR ALTER THE COVERAGE AFFORDED BY THE POLICIES BE