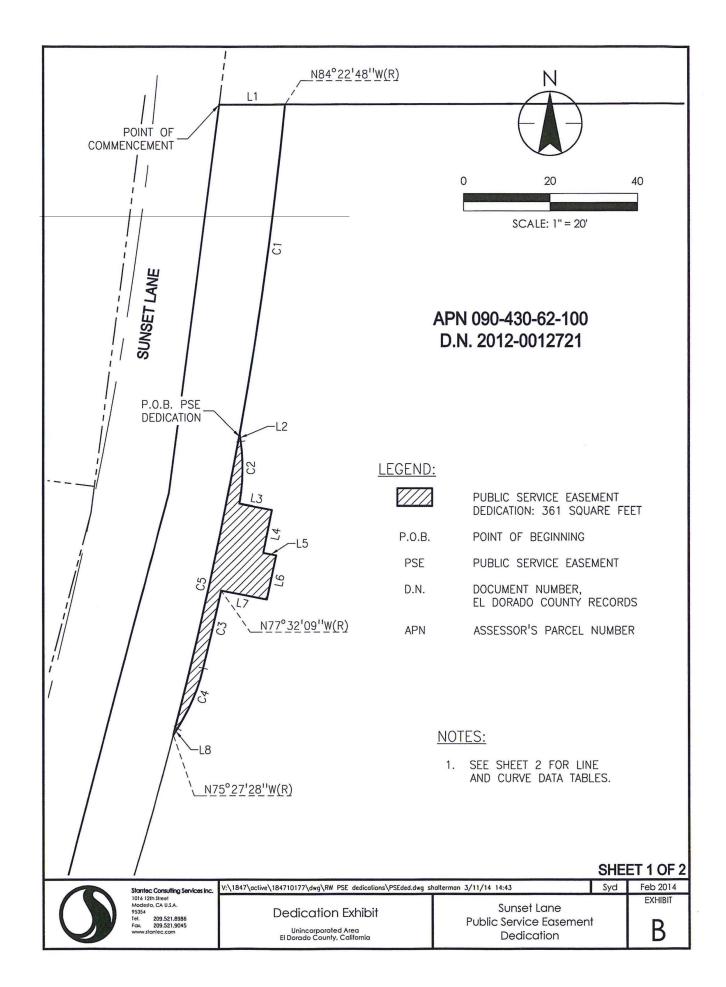

WHEREAS, said Sunset Lane Road Right of Way Dedication is described in Exhibit A, and depicted in Exhibit B, attached to said offer; and

WHEREAS, Mercy Housing CA 55 A CA LP, has executed an Irrevocable Offer of Dedication to the County of El Dorado for a Public Service Easement, located alongside the western portion of the parcel encompassing 361SF adjacent to Sunset Lane, in Shingle Springs, on the property identified as Assessor's Parcel Number 090-430-62; and

**WHEREAS,** said Public Service Easement Dedication alongside Sunset Lane is described in Exhibit A, and depicted in Exhibit B, attached to said offer; and

WHEREAS, said offers are binding on all successors and/or assignees and shall remain in effect and run with the land until such time the County of El Dorado Board of Supervisors accepts said offers by Resolution; and

# LEGAL DESCRIPTION PUBLIC SERVICE EASEMENT DEDICATION

Being a portion of Parcel A as shown on the Parcel Map filed in Book 25 of Parcel Maps, at Page 32, Official Records of the County of El Dorado, and subsequently merged by Certificate of Merger, recorded March 16, 2012, as Document No. 2012-0012721, lying in a portion of the Southeast 1/4 of Section 1, Township 9 North, Range 9 East, Mount Diablo Base and Meridian, in the Unincorporated Area of El Dorado County, State of California, being more particularly described as follows:

**COMMENCING** at the northwest corner of said Parcel A, thence, along the north line of said Parcel A, North 89°50'46" East 15.10 feet, to the beginning of a non-tangent curve, concave to the west, from which a radial line bears North 84°22'48" West, having a radius of 940.94 feet and a central angle of 4°37'31"; thence, along the arc of said curve, 75.96 feet to the **POINT OF BEGINNING** of this description; thence, South 7°32'30" East 1.81 feet, to the beginning of a curve, concave to the west, having a radius of 46.50 feet and a central angle of 17°36'06"; thence, along the arc of said curve, 14.29 feet; thence South 79°00'58" East 7.65 feet; thence South 11°21'24" West 10.00 feet; thence South 79°00'58" East 3.01 feet; thence South 12°03'39" West 10.34 feet; thence North 79°00'58" West 10.65 feet, to the beginning of a non-tangent curve, concave to the west, from which a radial line bears North 77°32'09" West, having a radius of 761.50 feet and a central angle of 1°22'06"; thence, along the arc of said curve, 18.19 feet, to the beginning of a compound curve, concave to the west, having a radius of 46.50 feet and a central angle of 18°28'13"; thence, along the arc of said curve, 14.99 feet; thence South 32°18'10" West 1.80 feet, to the beginning of a non-tangent curve, concave to the west, from which a radial line bears North 75°27'28" West, having a radius of 940.94 feet and a central angle of 4°17'49"; thence, along the arc of said curve, 70.57 feet, to the point of beginning.

Containing 361 square feet, more or less.

See Exhibit B, attached hereto and made a part hereof.

MICHAEL HALTERMAN Exp. 6-30-15 No.8040

E OF CALIF

| LINE DATA TABLE |                     |          |  |
|-----------------|---------------------|----------|--|
| LINE            | BEARING             | DISTANCE |  |
| L1              | N89°50'46"E         | 15.10'   |  |
| L2              | S7°32'30"E 1.81'    |          |  |
| L3              | S79°00'58''E        | 7.65'    |  |
| L4              | S11°21'24''W        | 10.00'   |  |
| L5              | S79°00'58''E        | 3.01'    |  |
| L6              | S12°03'39''W 10.34' |          |  |
| L7              | N79°00'58''W 10.65' |          |  |
| L8              | S32°18'10''W        | 1.80'    |  |

| CURVE DATA TABLE |            |                     |        |
|------------------|------------|---------------------|--------|
| CURVE            | DELTA      | RADIUS              | LENGTH |
| C1               | 4°37'31''  | 940.94'             | 75.96' |
| C2               | 17°36'06'' | 46.50'              | 14.29' |
| C3               | 1°22'06''  | 761.50 <sup>1</sup> | 18.19' |
| C4               | 18°28'13'' | 46.50'              | 14.99' |
| C5               | 4°17'49''  | 940.94'             | 70.57' |