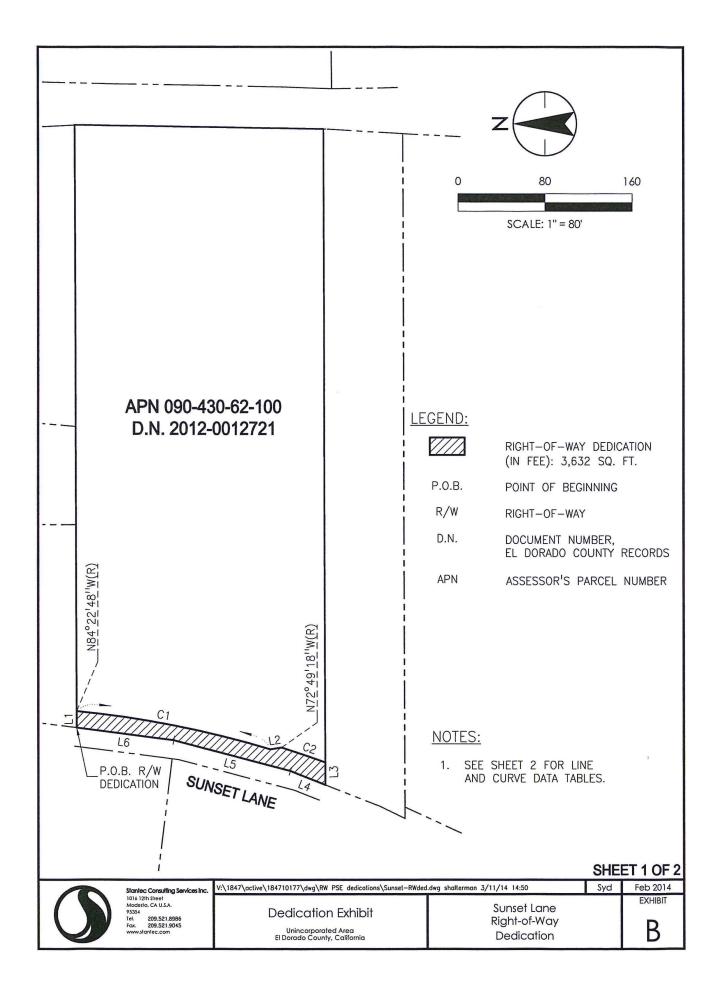

WHEREAS, Mercy Housing CA 55 A CA LP, has executed an Irrevocable Offer of Dedication to the County of El Dorado for Road Right of Way, including the underlying fee, located alongside the western portion of the parcel encompassing 3,632SF of Sunset Lane, in Shingle Springs, on the property identified as Assessor's Parcel Number 090-430-62; and

WHEREAS, said Sunset Lane Road Right of Way Dedication is described in Exhibit A, and depicted in Exhibit B, attached to said offer; and

WHEREAS, Mercy Housing CA 55 A CA LP, has executed an Irrevocable Offer of Dedication to the County of El Dorado for a Public Service Easement, located alongside the western portion of the parcel encompassing 361SF adjacent to Sunset Lane, in Shingle Springs, on the property identified as Assessor's Parcel Number 090-430-62; and

# LEGAL DESCRIPTION RIGHT-OF-WAY DEDICATION

Being a portion of Parcels A and B as shown on the Parcel Map filed in Book 25 of Parcel Maps, at Page 32, Official Records of the County of El Dorado, and subsequently merged by Certificate of Merger, recorded March 16, 2012, as Document No. 2012-0012721, lying in a portion of the Southeast 1/4 of Section 1, Township 9 North, Range 9 East, Mount Diablo Base and Meridian, in the Unincorporated Area of El Dorado County, State of California, being more particularly described as follows:

**BEGINNING** at the northwest corner of said Parcel A, thence, along the north line of said Parcel A, North 89°50'46" East 15.10 feet, to the beginning of a non-tangent curve, concave to the west, from which a radial line bears North 84°22'48" West, having a radius of 940.94 feet and a central angle of 10°59'12"; thence, along the arc of said curve, 180.43 feet; thence South 8°13'01" East 10.39 feet, to the beginning of a non-tangent curve, concave to the west, from which a radial line bears North 72°49'18" West, having a radius of 945.35 feet and a central angle of 2°34'51"; thence, along the arc of said curve, 42.58 feet,, to a point on the south line of said Parcel A; thence, along the south line of said Parcel A, South 89°50'46" West 20.60 feet, to the southwest corner of said Parcel A; thence, along the westerly line of said Parcel A, North 21°25'56" East 34.56 feet; thence, continuing along the westerly line of said Parcel A, North 14°46'56" East 110.09 feet; thence, continuing along the westerly line of said Parcel A, North 7°22'56" East 89.59 feet, to the point of beginning.

Containing 3,632 square feet, more or less.

See Exhibit B, attached hereto and made a part hereof.

AND

| LINE DATA TABLE |                      |        |
|-----------------|----------------------|--------|
| LINE            | BEARING DISTANCE     |        |
| L1              | N89°50'46"E 15.10'   |        |
| L2              | S8°13'01"E 10.39     |        |
| L3              | S89°50'46"W          | 20.60' |
| L4              | N21°25'56''E 34.56'  |        |
| L5              | N14°46'56''E 110.09' |        |
| L6              | N7°22'56''E 89.59'   |        |

| CURVE DATA TABLE |            |         |         |
|------------------|------------|---------|---------|
| CURVE            | DELTA      | RADIUS  | LENGTH  |
| C1               | 10°59'12'' | 940.94' | 180.43' |
| C2               | 2°34'51''  | 945.35' | 42.58'  |