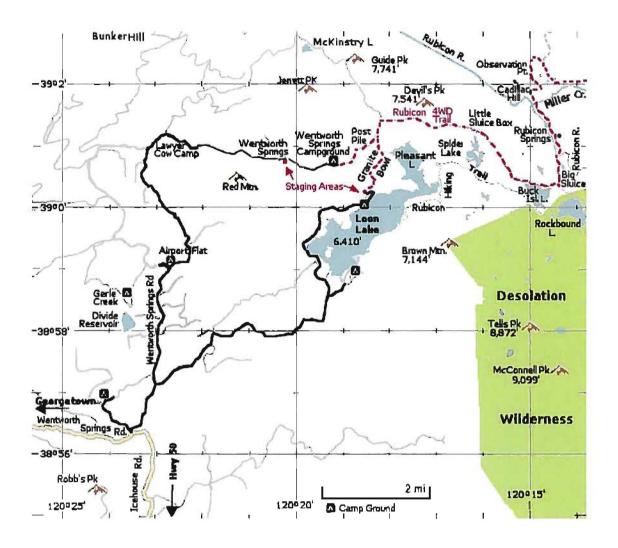

## **APPLICATION FOR CYCLING, RUNNING OR PARADE PERMIT**

THIS APPLICATION MUST BE SUBMITTED AT LEAST 20 DAYS PRIOR TO THE EVENT DATE

| APPLICATION RECEIVED BY: DATE:                                        |
|-----------------------------------------------------------------------|
| TITLE OF EVENT: Jeepers Jamboice & Jeep Jamboice, Inc.                |
| TYPE OF EVENT: Guided Off Load Trips 62 years :                       |
| SPONSORING ORGANIZATION: Jeepers Lamboue & Jeep Lamboue, Inc.         |
| ESTIMATED NUMBER OF PARTICIPANTS: 800 Paraticipants 400 Vehicles      |
| DATE OF EVENT: Wed July 23 - MON July 28 & Thurs July 31 - MON King 4 |
| START TIME: OAM COMPLETION TIME: Midnight                             |
| ROAD(S) TO BE TRAVELED OR OCCUPIED: Rubicon Trail Road from Wentworth |
| Springs & Loon Lake to Berle Creek & thence East to                   |
| Placer County line.                                                   |
| CONTACT PERSON: LACELY Shles DATE: 3/5/2014                           |
| PHONE: 530-333-4771 FAX: 530-333-0245                                 |
| ADDRESS: POBOX 900, 4275 Main St Geergebun, 0A 95184                  |
| EMAIL: Mail@jeepersjambolle.com                                       |