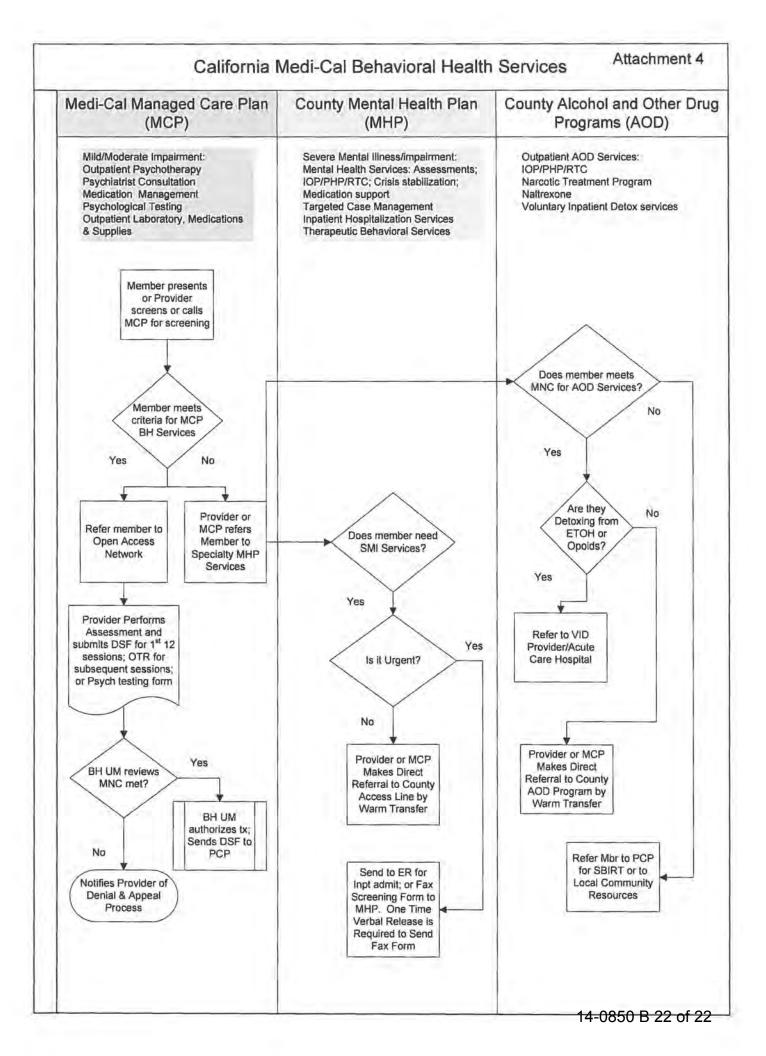

|                                                                                                                                              |            |  |

# Current symptoms and impairments:

Brief psychiatric and substance abuse history:

Brief medical history:

Current Medication(s) & Dosage

#### For Receiving Clinician Use ONLY

Assigned Case Manager/MD/Therapist Name: \_\_\_\_\_ Phone: (\_\_\_\_)

Date communicated assessment outcome with referral source:

14-0850 B 21 of 22

lan 29 2014