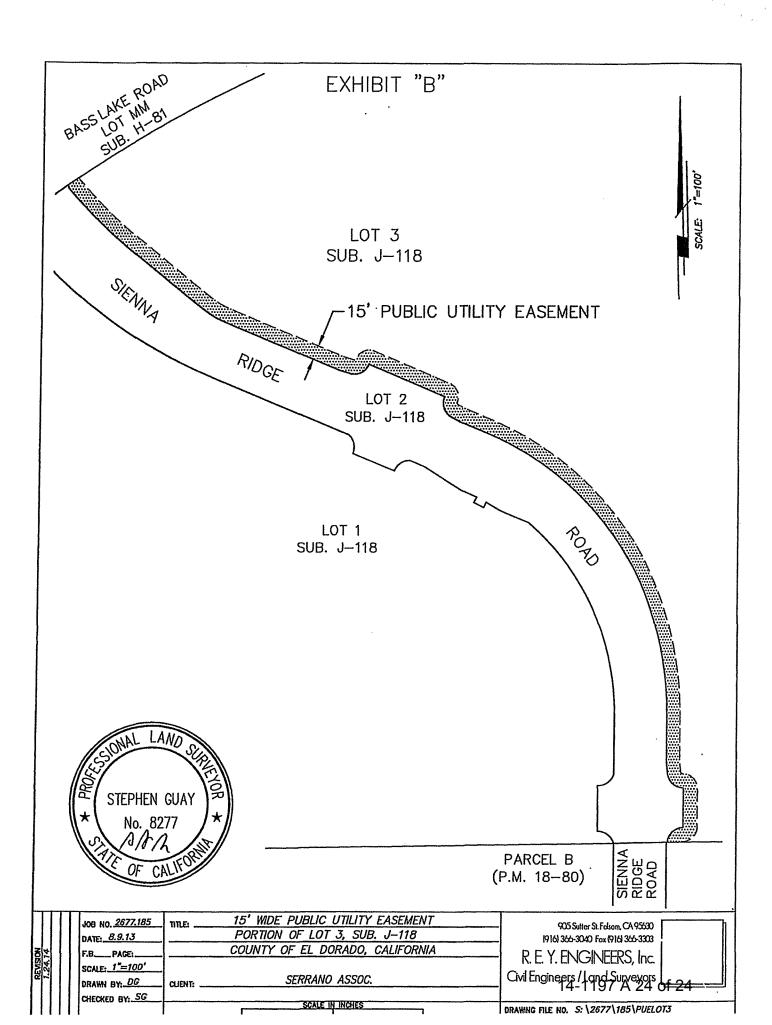

WHEREAS, said Public Utility Easement is described in Exhibit A, and depicted in Exhibit B, attached to said offer; and

WHEREAS, SERRANO ASSOCIATES, LLC, a Delaware Limited Liability Company, has additionally executed an Irrevocable Offer of Dedication to the County of El Dorado for a Grant of Public Utility Easement, located within 15' of the southerly and westerly portions of Lot 3, adjacent to SIENNA RIDGE ROAD in El Dorado Hills, on the property identified as Assessor's Parcel Number 123-570-03; and

WHEREAS, said Public Utility Easement is described in Exhibit A, and depicted in Exhibit B, attached to said offer; and

WHEREAS, said offers are binding on all successor and/or assignees and shall remain in effect and run with the land until such time the County of El Dorado Board of Supervisors accepts said offers by Resolution; and

### Described in Exhibit 'A' and depicted in Exhibit 'B' attached hereto and made a part hereof, which description is by this reference incorporated herein.

Said public utility easement shall include rights of way for water, sewer and gas, and for poles, guy wires, anchors, overhead and underground wires and conduits for electrical, telephone, and television cable services, with the right to trim and remove trees, tree limbs, and brush, together with any and all appurtenances appertaining thereto, over, under and across said parcel.

The Southerly and Westerly 15 feet of said Lot 3 lying contiguous to the line common to said Lots 3 and 2. The sidelines are to be lengthened or shorten to terminate on the Southerly and Northerly boundary of said Lot 3.