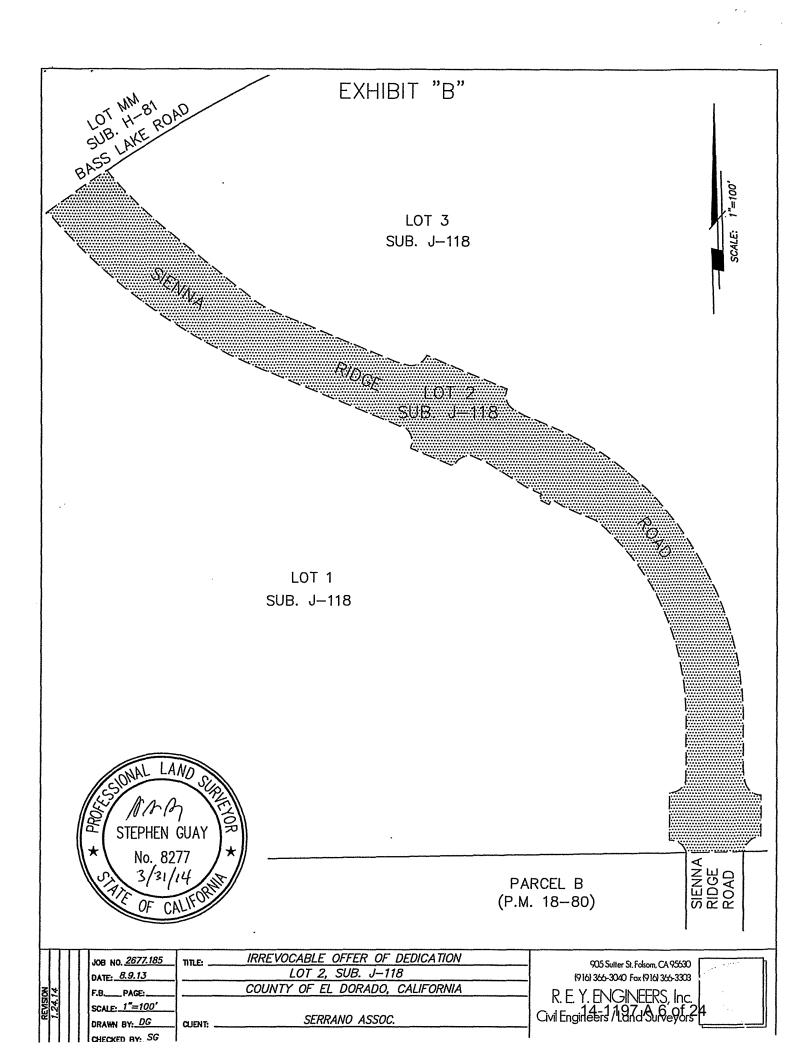

#### Exhibit A **Irrevocable Offer of Dedication Road Right-of-Way in Fee**

All that real property situate in the County of El Dorado, State of California lying within Section 31, Township 10 North, Range 9 East, M.D.M., being Lot 2 as shown on the plat entitled "Plat of Serrano Villages J5 and J6", filed in the Recorder's office of said County in Book J of Maps at Page 118.

End of Description

Prepared by: R.E.Y. Engineers, Inc.

. Sec. Sec. 3/31/14

Stephen Guay P.L.S. 8277

Date

### Described in Exhibit 'A' and depicted in Exhibit 'B' attached hereto and made a part hereof, which description is by this reference incorporated herein.

Said public utility easement shall include rights of way for water, sewer and gas, and for poles, guy wires, anchors, overhead and underground wires and conduits for electrical, telephone, and television cable services, with the right to trim and remove trees, tree limbs, and brush, together with any and all appurtenances appertaining thereto, over, under and across said parcel.