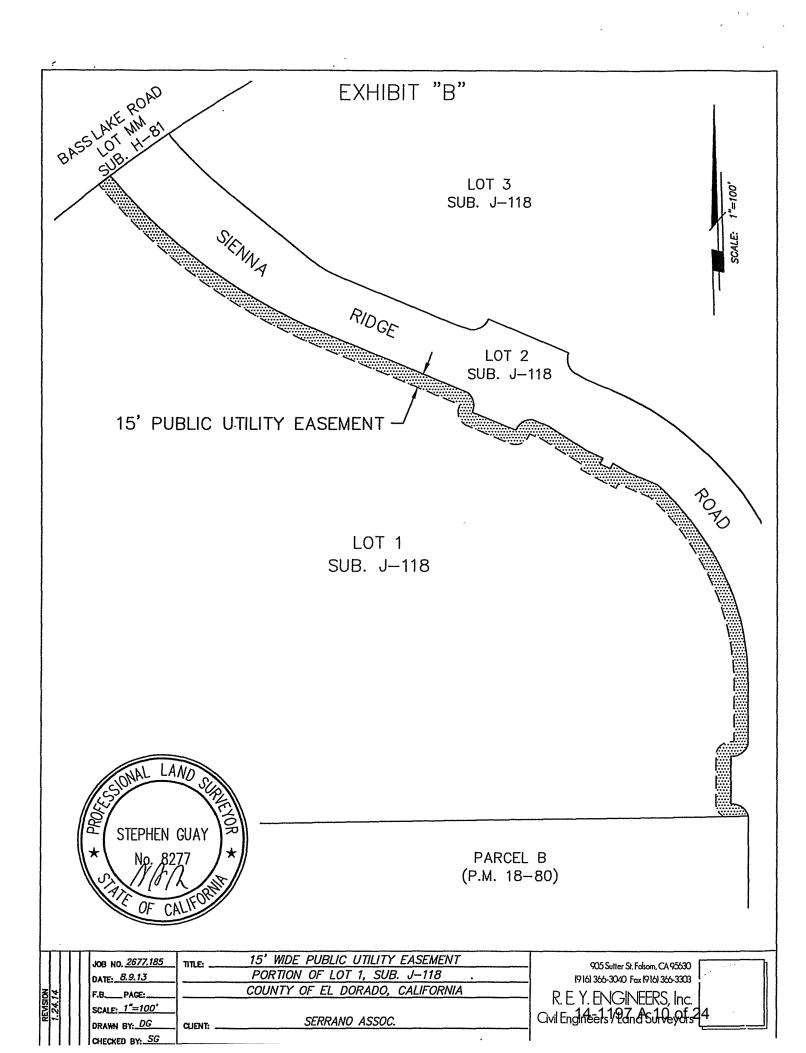

WHEREAS, said road right of way is described in Exhibit A, and depicted in Exhibit B, attached to said offer; and

WHEREAS, SERRANO ASSOCIATES, LLC, a Delaware Limted Liability Company, has additionally executed an Irrevocable Offer of Dedication to the County of El Dorado for a Grant of Public Utility Easement, located within 15' of the northerly and easterly portions of Lot 1, adjacent to SIENNA RIDGE ROAD in El Dorado Hills, on the property identified as Assessor's Parcel Number 123-570-01; and

WHEREAS, said Public Utility Easement is described in Exhibit A, and depicted in Exhibit B, attached to said offer; and

WHEREAS, SERRANO ASSOCIATES, LLC, a Delaware Limited Liability Company, has additionally executed an Irrevocable Offer of Dedication to the County of El Dorado for a Grant of Public Utility Easement, located within 15' of the southerly and westerly portions of Lot 3, adjacent to SIENNA RIDGE ROAD in El Dorado Hills, on the property identified as Assessor's Parcel Number 123-570-03; and

WHEREAS, said Public Utility Easement is described in Exhibit A, and depicted in Exhibit B, attached to said offer; and

WHEREAS, said offers are binding on all successor and/or assignees and shall remain in effect and run with the land until such time the County of El Dorado Board of Supervisors accepts said offers by Resolution; and

#### Exhibit A **Irrevocable Offer of Dedication Road Right-of-Way in Fee**

All that real property situate in the County of El Dorado, State of California lying within Section 31, Township 10 North, Range 9 East, M.D.M., being Lot 2 as shown on the plat entitled "Plat of Serrano Villages J5 and J6", filed in the Recorder's office of said County in Book J of Maps at Page 118.

### Described in Exhibit 'A' and depicted in Exhibit 'B' attached hereto and made a part hereof, which description is by this reference incorporated herein.

Said public utility easement shall include rights of way for water, sewer and gas, and for poles, guy wires, anchors, overhead and underground wires and conduits for electrical, telephone, and television cable services, with the right to trim and remove trees, tree limbs, and brush, together with any and all appurtenances appertaining thereto, over, under and across said parcel.

The Northerly and Easterly 15 feet of said Lot 1 lying contiguous to the line common to said Lots 1 and 2. The sidelines are to be lengthened or shorten to terminate on the Southerly and Northerly boundary of said Lot 1.