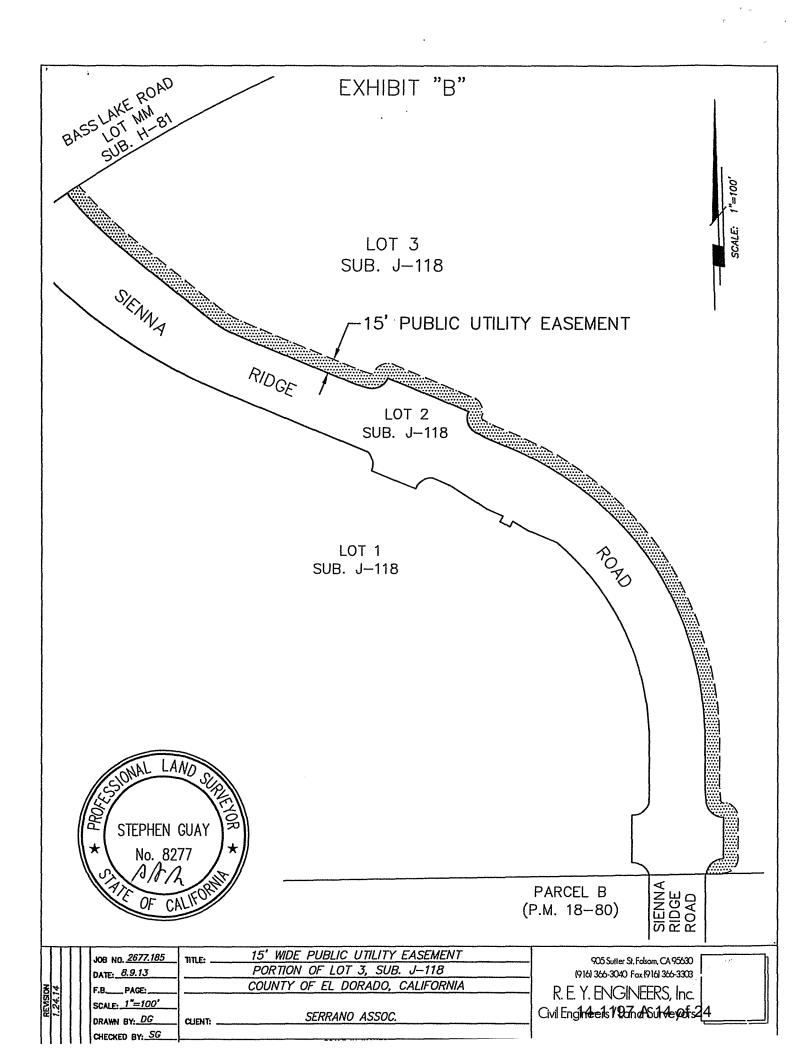

WHEREAS, said Public Utility Easement is described in Exhibit A, and depicted in Exhibit B, attached to said offer; and

WHEREAS, SERRANO ASSOCIATES, LLC, a Delaware Limited Liability Company, has additionally executed an Irrevocable Offer of Dedication to the County of El Dorado for a Grant of Public Utility Easement, located within 15' of the southerly and westerly portions of Lot 3, adjacent to SIENNA RIDGE ROAD in El Dorado Hills, on the property identified as Assessor's Parcel Number 123-570-03; and

WHEREAS, said Public Utility Easement is described in Exhibit A, and depicted in Exhibit B, attached to said offer; and

WHEREAS, said offers are binding on all successor and/or assignees and shall remain in effect and run with the land until such time the County of El Dorado Board of Supervisors accepts said offers by Resolution; and

### Described in Exhibit 'A' and depicted in Exhibit 'B' attached hereto and made a part hereof, which description is by this reference incorporated herein.

Said public utility easement shall include rights of way for water, sewer and gas, and for poles, guy wires, anchors, overhead and underground wires and conduits for electrical, telephone, and television cable services, with the right to trim and remove trees, tree limbs, and brush, together with any and all appurtenances appertaining thereto, over, under and across said parcel.

The Southerly and Westerly 15 feet of said Lot 3 lying contiguous to the line common to said Lots 3 and 2. The sidelines are to be lengthened or shorten to terminate on the Southerly and Northerly boundary of said Lot 3.