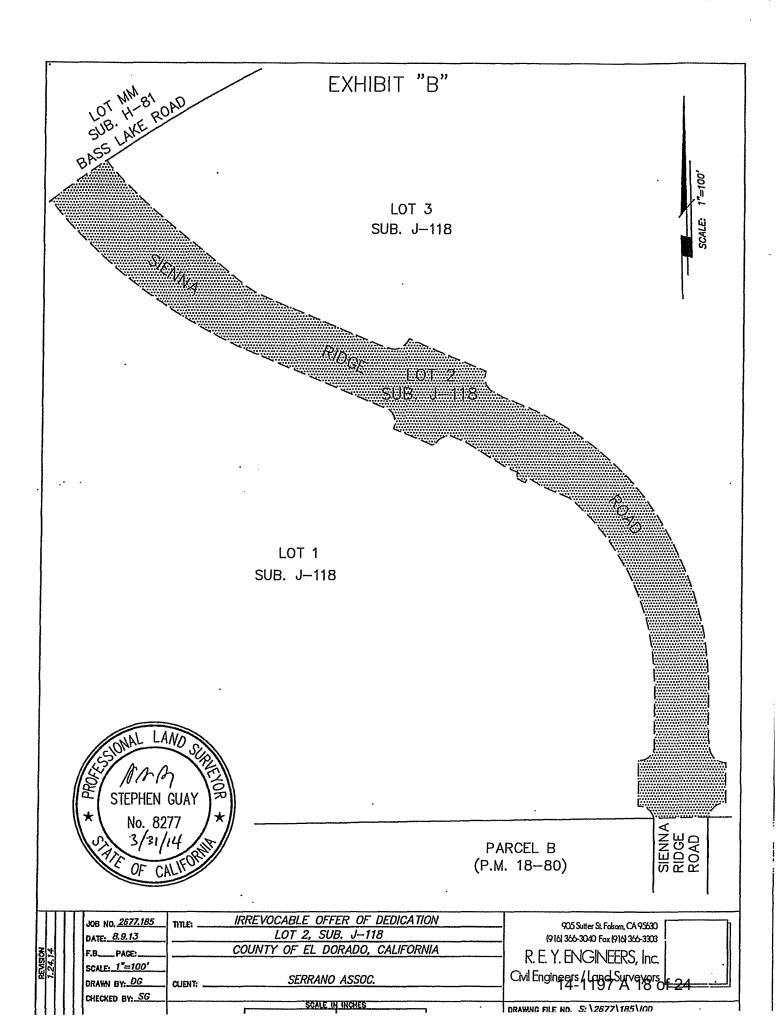

WHEREAS, SERRANO ASSOCIATES, LLC, a Delaware Limited Liability Company, has executed an Irrevocable Offer of Dedication to the County of El Dorado for a road right of way, including the underlying fee, and public service easement located within Lot 2, aka SIENNA RIDGE ROAD in El Dorado Hills, on the property identified as Assessor's Parcel Number 123-570-02; and

WHEREAS, said road right of way is described in Exhibit A, and depicted in Exhibit B, attached to said offer; and

WHEREAS, SERRANO ASSOCIATES, LLC, a Delaware Limted Liability Company, has additionally executed an Irrevocable Offer of Dedication to the County of El Dorado for a Grant of Public Utility Easement, located within 15' of the northerly and easterly portions of Lot 1, adjacent to SIENNA RIDGE ROAD in El Dorado Hills, on the property identified as Assessor's Parcel Number 123-570-01; and

#### Exhibit A **Irrevocable Offer of Dedication Road Right-of-Way in Fee**

All that real property situate in the County of El Dorado, State of California lying within Section 31, Township 10 North, Range 9 East, M.D.M., being Lot 2 as shown on the plat entitled "Plat of Serrano Villages J5 and J6", filed in the Recorder's office of said County in Book J of Maps at Page 118.

End of Description

Prepared by: R.E.Y. Engineers, Inc.

. Sec. Sec. 3/31/14

Stephen Guay P.L.S. 8277

Date