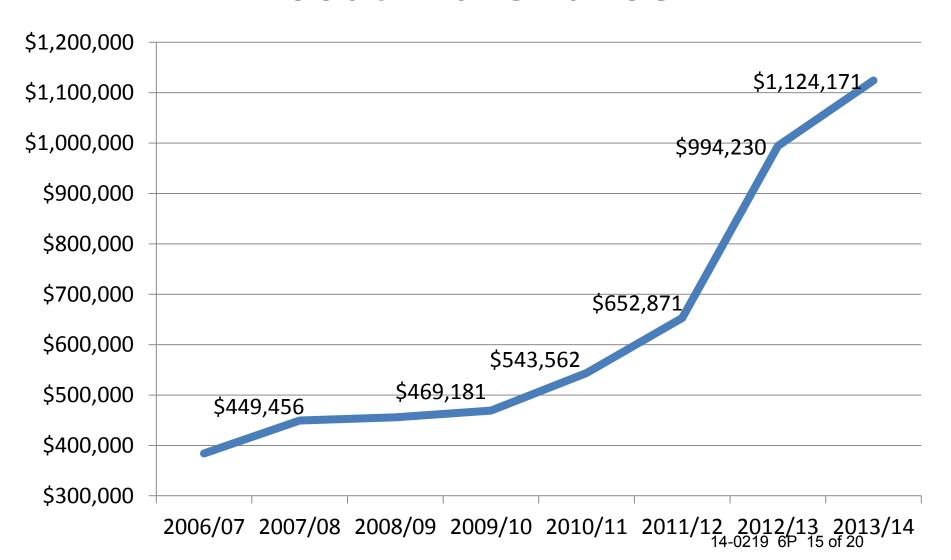

ons - supplementals... volume goes up.

# Accomplishments FY 2013-14

 Implemented <u>test</u> of enhanced collections for unsecured taxes 3 mo. – last year

- Produced + \$378,000 add'l revenue.

 Would have liked to continue the program but ... we can't do it unless we add a position.

#### **CHALLENGES**

- Work load increasing exponentially.
- Need to implement a web crawler to "scrape" internet.
- Compliance enforcement need help
- Bankruptcies

## **Secured Property Taxes**







### Challenges - Supplementals

- 28,000 Supplemental tax bills
- Will increase secured work load by ~25%.

## **Unsecured Taxes**



## **New BANKRUPTCY CASES**



## TRANSIENT OCCUPANCY TAX (TOT)







# West Slope – Transient Occupancy Tax Collected



# Vacation Home Rental Revenue – South Lake Tahoe



# Transient Occupancy Tax Revenue Collected



#### Plan to Increase Revenue



# **Unsecured Enhanced Collections Results**

24% increase from 2013/14 to 2014/15



### Increasing Revenues requires \$'s

Add: Sr. Accountant ~\$80,000

Increase TOT 15% \$362,000

Bankruptcies \$160,000

Unsecured Taxes \$378,000\*

Total \$900,000

## Accomplishments FY 2013-14

- Web Business License renewal system
- Expanded credit card acceptance for tax payments over the counter
- Implemented enhanced collections program for unsecured taxes + \$378,000
- "Good Neighbor Program" for TOT at Tahoe.