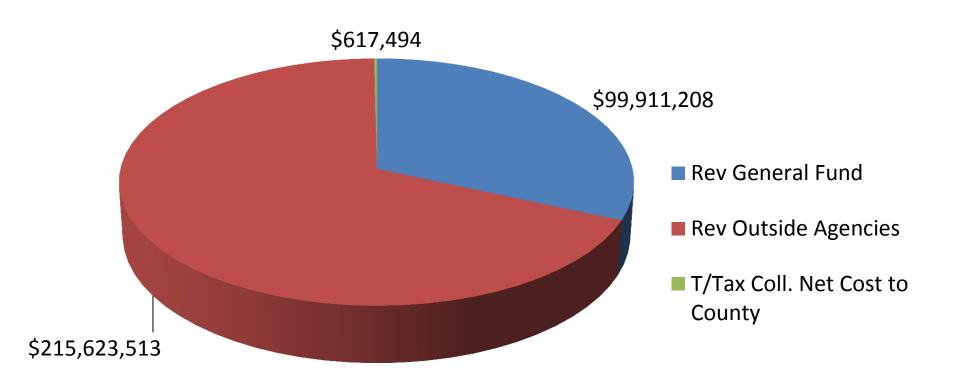

#### We do what?!!!!

### Secured Property Tax History

• 1984-85 Rate of default

9.3%

2013-14 Rate of default

1.46%

 This means at end of year very little in uncollected <u>secured</u> taxes.

# PROPERTY TAX AND TRANSIENT OCCUPANCY TAX COLLECTED FY 2013/14



#### Volumes

- 10,000 to 15,000 pieces of correspondence per year.
- (Increased 20 fold)

#### Calls

1,200 to 2,400 phone calls per month.

~ 300 to 500 phone calls per week.

Special occasions - supplementals... volume goes up.

# Accomplishments FY 2013-14

 Implemented <u>test</u> of enhanced collections for unsecured taxes 3 mo. – last year

- Produced + \$378,000 add'l revenue.

 Would have liked to continue the program but ... we can't do it unless we add a position.

#### **CHALLENGES**

- Work load increasing exponentially.
- Need to implement a web crawler to "scrape" internet.
- Compliance enforcement need help
- Bankruptcies

## **Secured Property Taxes**







### Challenges - Supplementals

- 28,000 Supplemental tax bills
- Will increase secured work load by ~25%.

## **U