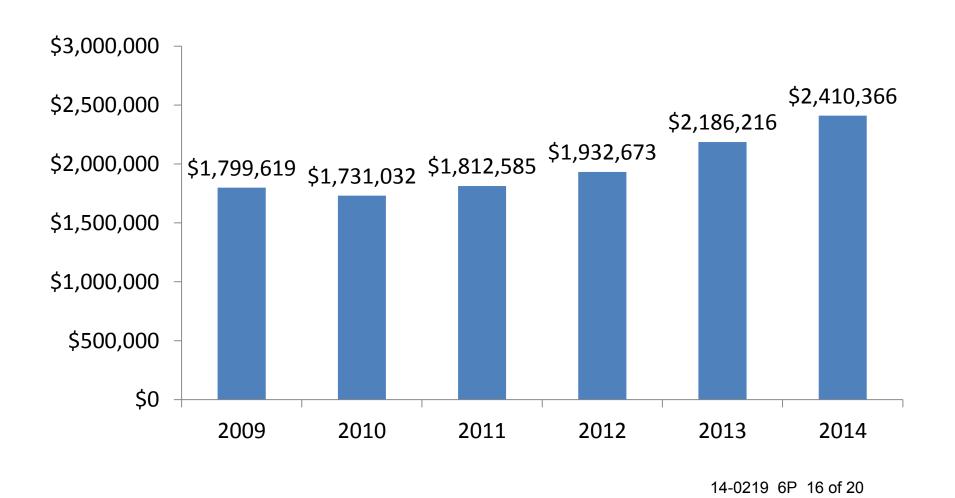

plishments FY 2013-14

 Implemented <u>test</u> of enhanced collections for unsecured taxes 3 mo. – last year

- Produced + \$378,000 add'l revenue.

 Would have liked to continue the program but ... we can't do it unless we add a position.

#### **CHALLENGES**

- Work load increasing exponentially.
- Need to implement a web crawler to "scrape" internet.
- Compliance enforcement need help
- Bankruptcies

## **Secured Property Taxes**







### Challenges - Supplementals

- 28,000 Supplemental tax bills
- Will increase secured work load by ~25%.

## **Unsecured Taxes**



## **New BANKRUPTCY CASES**



## TRANSIENT OCCUPANCY TAX (TOT)







# West Slope – Transient Occupancy Tax Collected



# Vacation Home Rental Revenue – South Lake Tahoe



# Transient Occupancy Tax Revenue Collected



#### Plan to Increase Revenue



# **Unsecured Enhanced Collections Results**

24% increase from 2013/14 to 2014/15



### Increasing Revenues requires \$'s

Add: Sr. Accountant ~\$80,000

Increase TOT 15% \$362,000

Bankruptcies \$160,000

Unsecured Taxes \$378,000\*

Total \$900,000

## Accomplishments FY 2013-14

- Web Business License renewal system
- Expanded credit card acceptance for tax payments over the counter
- Implemented enhanced collections program for unsecured taxes + \$378,000
- "Good Neighbor Program" for TOT at Tahoe.