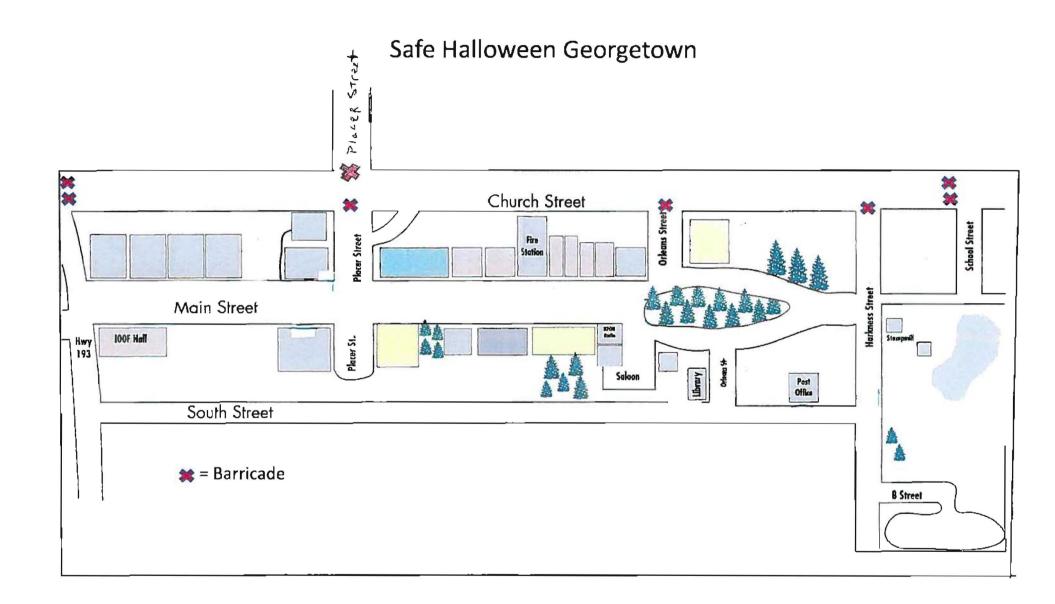

| TITLE/TYPE OF EVENT: Date Halloween trick or treat                     |
|------------------------------------------------------------------------|
| TITLE/THE OF EVENT.                                                    |
| SPONSORING ORGANIZATION: Georgetown Divide Recreation District         |
| NUMBER OF PARTICIPANTS: 1000 START TIME 5:00PM COMPLETION TIME: 5:00PM |
| DATE OF ROAD CLOSURE: OCTOBER 319 2014 Friday                          |
| ROAD(S) TO BE CLOSED: Church St. he tween 1938 School Street           |
|                                                                        |
| SUBMITTED BY: \ LUNE (aptein) DATE: 8-13-14                            |
| CONTACT PERSON: JULIE CONTEIN PHONE/FAX: 530-823-9090                  |
| ADDRESS: 4401 HWY 93 Green Wood, CFT 95635                             |
| EMAIL ADDRESS: Was Togotein a gard org                                 |
| FAV 520-823 9000                                                       |
|                                                                        |

## THE FOLLOWING CONDITIONS ARE REQUIRED FOR ALL ROAD CLOSURÉS:

- 1. The organizers shall provide a <u>detailed signing and detour plan</u> for any proposed closure of a major county road. This signing/detour plan should identify the type and location of all signs, barricades, cones, and flaggers. The plan must be attached to this application when it is submitted for review.
- 2. The organizers shall provide proof that the owners of the adjacent <u>business along the road closure are in agreement</u> with proposed closure. These agreements must be attached to this application when it is submitted for review.
- 3. The organizers shall be responsible for <u>providing all signs</u>, <u>barricades</u>, <u>cones</u>, <u>flaggers</u>, <u>and traffic controls and sanitation facilities</u>.
- 4. Wooden barricades shall be placed across the County road to close the road. Barricades shall also be placed across all intersecting roads to deny access to the closed road.
- 5. A "ROAD CLOSED" sign shall be placed at each barricaded intersection. Each sign shall measure at least 48 inches by 30 inches, with 8 inch black letters on a white background.
- 6. The organizers shall <u>remove</u> all signs, all pavement markings or other materials immediately following the event. The organizers shall also <u>remove</u> all debris deposited by participants and spectators.
- 7. The organizers shall provide a <u>Certificate of Insurance in the amount of one million dollars</u>, naming County of El Dorado, its officers, officials, employees and volunteers are included as additional insured, (ON AN ADDITIONAL ENSURED ENDORSEMENT) but only insofar as the operations under this agreement are concerned. This provision shall apply to the general liability policy.
- 8. To the fullest extent allowed by law the Organizer shall defend, indemnify, and hold the County harmless against and from any and all claims, suits, losses, damages, and liability for damages of every name, kind and description, including attorney's fees and costs incurred, brought for, or on account of, injuries to or death of any person, including but not limited to workers, County employees, and the public, or damage to property, or in anyway arise out of are connected with the work by the Organizer, his agents or employees including contractor's services, operation or performance hereunder, regardless of the existence or degree of fault or negligence on the part of the County, the Organizer, contractor, subcontractor(s) and employee(s) or any of these, except for part of the sole, or active negligence of the County, its officers and employees, or as expressly prescribed by statute. This duty of the Organizer to indemnify and save the County harmless includes the duties to defined set forth in California Civil Code Section 2378.