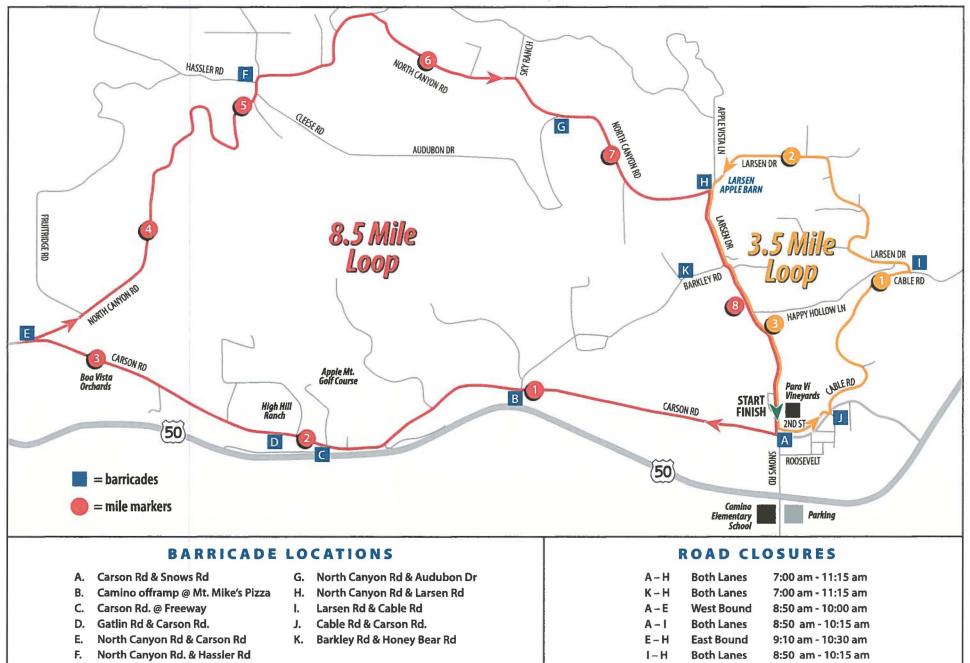

## Supplemental Sheet for Multiple Road Closures

#### Full Closure (both lanes)

Larsen Drive between North Canyon and Cable Rd.

Starting Time: 8:50am

Completion Time: 10:15am

Larsen Drive between North Canyon and Carson Rd.

Starting Time: 7:00am

Completion Time: 11:15am

## One Lane Closure

Barkley Rd. (eastbound) between Larsen Drive and Carson Rd.

Starting Time: 8:50am

Completion Time: 10:30am

Note: We will post a sign at Carson & Barkley Intersection notifying drivers that Barkley/Larsen Intersection is closed from 8:50am to 10:45am. Barkley Rd. is not part of the course but feeds

into both courses.

Cable Rd. (Northbound) between Larsen Drive and Carson Rd.

Starting Time: 9:00am

Completion Time: 9:50am

D St. (Northbound) between Carson Rd. and 2nd St.

Starting Time: 8:55am

Completion Time: 9:30am

2nd St. (Eastbound) between D St. and Larsen Drive

Starting time: 8:55am

Completion Time: 9:30am

Carson Road (westbound) between Barkley Rd. and North Canyon

Starting Time: 8:40am

Completion Time: 10:00am

North Canyon (Eastbound) between Carson Rd. and Larsen Dr.

Starting Time: 9:00am

Completion Time: 10:45am