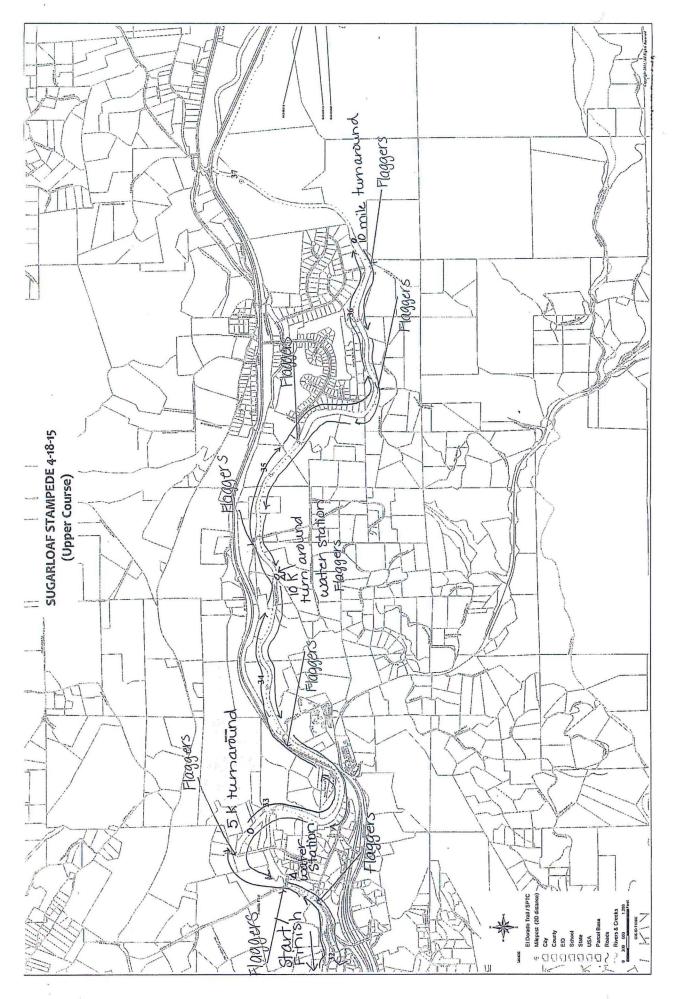

### ADDENDUM TO TRAIL PERMIT USE APPLICATION - County of El Dorado

This running event is a fundraiser for Sugarloaf Station Foundation. The event will consist of three course lengths: 5K, 10K, and 10 miles on the Eastern section of the El Dorado Trail beginning on the section of trail from Schnell School up through the Jacquier Road (Camellia Lane) trailhead and 3.5 miles beyond the trailhead. We will use the Schnell School parking lot and field for hosting the event. Appropriate facility use permits will be file with the Placerville Union School District. We plan on 350 runners.

- 1. For the sake of safety, we are requesting a trail closure.
- 2. The Camellia Lane parking lot will remain open.
- 3. All runners will begin on the section of the El Dorado Trail below Schnell School (permit will be filed with the City of Placerville). Runners will run East up through Jacquier Road. The return route will be the same, only in reverse.
- 4. We are requesting a road closure of Jacquier Road for the event.
- 5. Flaggers will be located at each intersection, including intersecting roads along the trail:
  - a. Camellia Lane/Jacquier Road
  - b. Jacquier Road/Smith Flat Road
  - c. Parkway Drive
  - d. Walk About Way (off Still Meadows)
  - e. Still Meadows
  - f. Los Trampas Drive
  - g. Verde Robles Dr.
  - h. Halcon/Paloma Road
- 6. Additional volunteers will be located along the trail route: at the 1.5 mile point (turn around for 5K runners); at the 3 mile point (turn around for 10k runners); and at the turn around point for 10 mile runners (Halcon Road).
- 7. A water station will be located at the Camellia Lane trailhead.

- 8. A second water station will be located at the intersection of the trail at Walkabout Way (the 10K turnaround).
- 9. Event organizers will provide trash receptacles and will be responsible for disposal.
- 10. Event organizers will provide four additional portable restroom facilities at Schnell School.