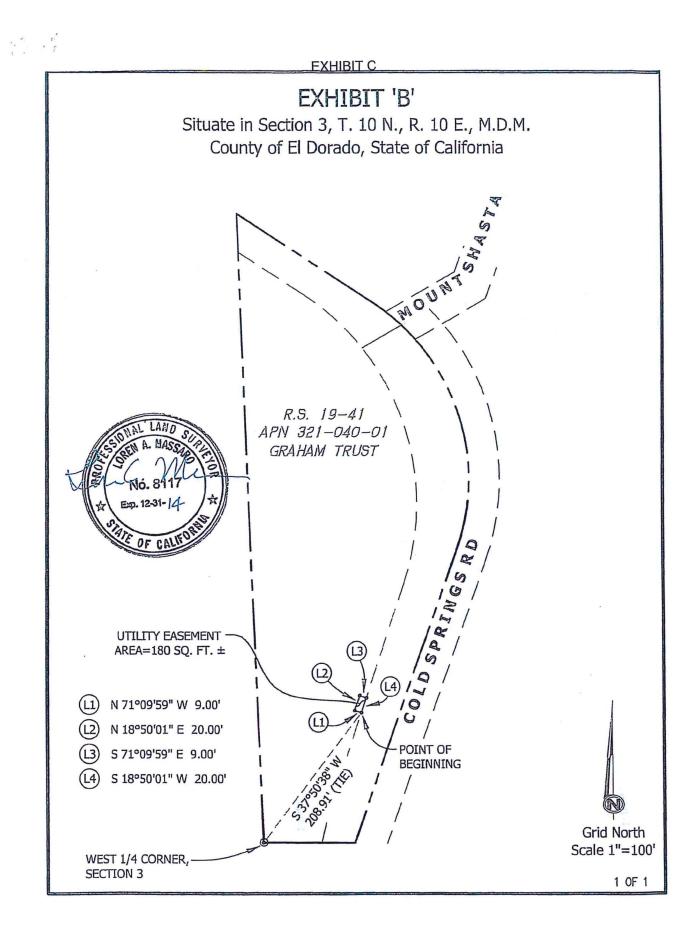

## DESCRIBED IN EXHIBIT 'A' AND DEPICTED IN EXHIBIT 'B' ATTACHED HERETO AND MADE A PART HEREOF, WHICH DESCRIPTION IS BY THIS REFERENCE INCORPORATED HEREIN.

Said public utility easement shall include rights of way for water, sewer and gas, and for poles, guy wires, anchors, overhead and underground wires and conduits for electric, telephone and television cable services, with the right to trim and remove trees, tree limbs, and brush, together with any and all appurtenances appertaining thereto, over, under and across said parcel.