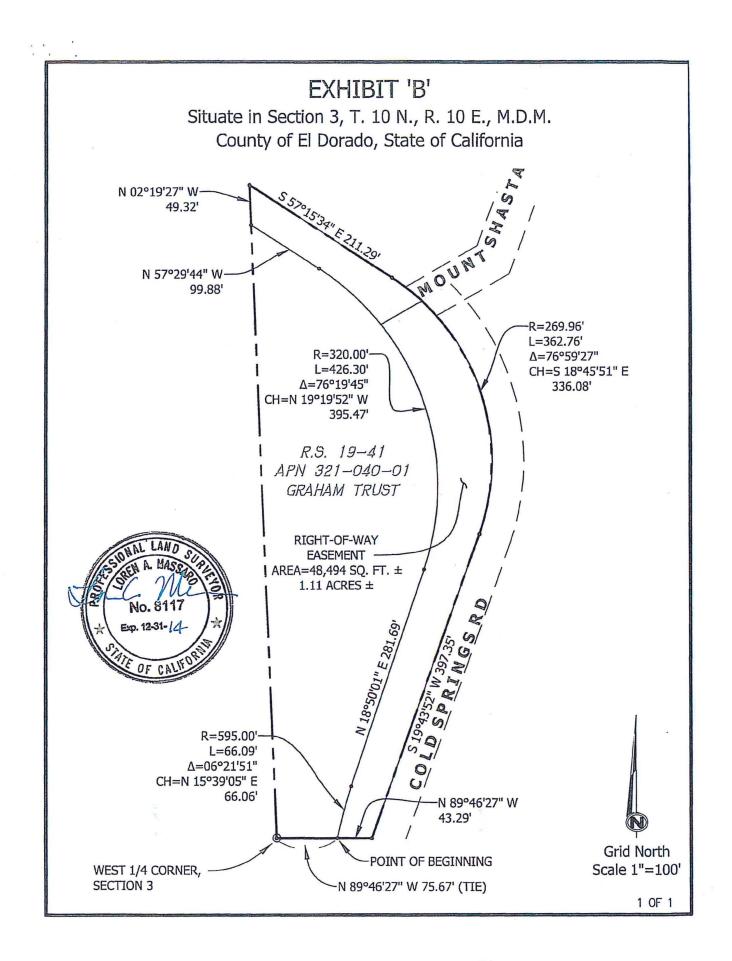

## Exhibit 'A'

All that certain real property situate in Section 3, Township 10 North, Range 10 East, M.D.M., El Dorado County, State of California, being a portion of that particular 3.81 acre parcel described in book 3823 at page 726 official records and as shown on that certain Record of Survey filed in book 19 of Surveys at page 41 official records said county and state described as follows:

Beginning on the southerly line of said parcel from which the southwest corner thereof bears North 89° 46' 27" West 75.67 feet, said corner being the west onequarter corner of said section 3; thence from said POINT OF BEGINNING leaving said southerly line along a curve to the right having a radius of 595.00 feet, through a central angle of 06° 21' 51" an arc length of 66.09 feet, said curve being subtended by a chord which bears North 15° 39' 05" East 66.06 feet; thence North 18° 50' 01" East 281.69 feet to the beginning of a curve to the left having a radius of 320.00 feet; thence along said curve through a central angle of 76° 19' 45" an arc length of 426.30 feet, said curve being subtended by a chord which bears North 19° 19' 52" West 395.47 feet; thence North 57° 29' 44" West 99.88 feet to the westerly line of said parcel; thence along said line North 02° 19' 27" West 49.32 feet to the northwest corner of said parcel; thence leaving said westerly line, along the easterly line of said parcel South 57° 15' 34" East 211.29 feet to the beginning of a curve to the right having a radius of 269.96 feet; thence along said curve through a central angle of 76° 59' 27" an arc length of 362.76 feet, said curve being subtended by a chord which bears South 18° 45' 51" E 336.08 feet; thence South 19° 43' 52" West 397.35 feet to said southerly line of said parcel; thence along said line North 89° 46' 27" West 43.29 feet to the POINT OF BEGINNING, containing 48494 square feet or 1.11 acres more or less. See Exhibit 'B', attached hereto and made a part hereof.

## End of Description

The basis of bearing for this description is grid north. All distances shown are grid distances. Divide distances by 0.999859 to obtain ground distances.

The purpose of this description is to describe that portion of said parcel as an easement for road right of way purposes.