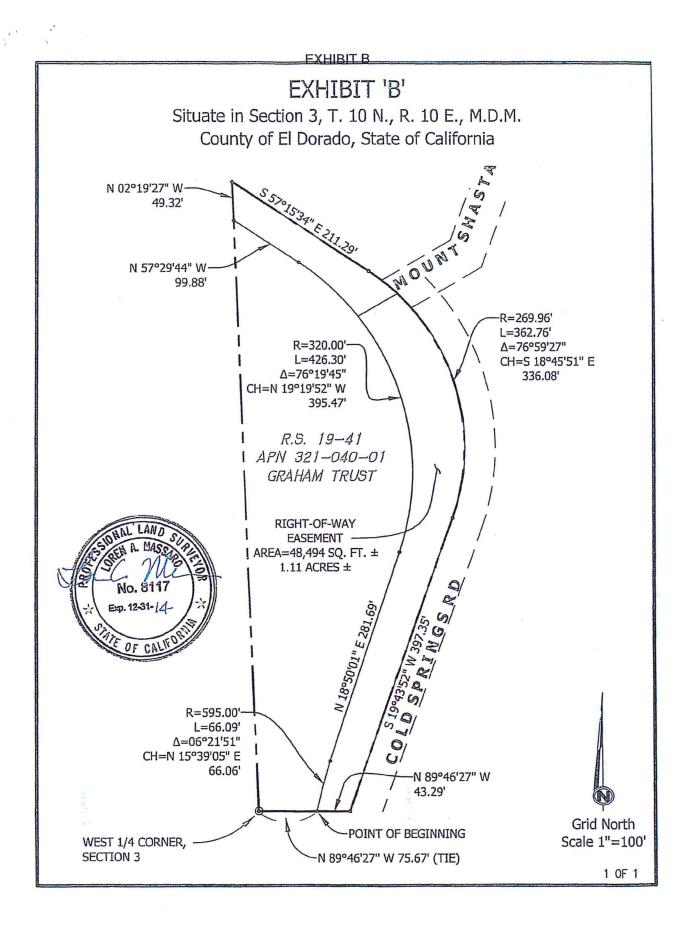

## Exhibit 'A'

All that certain real property situate in Section 3, Township 10 North, Range 10 East, M.D.M., El Dorado County, State of California, being a portion of that particular 3.81 acre parcel described in book 3823 at page 726 official records and as shown on that certain Record of Survey filed in book 19 of Surveys at page 41 official records said county and state described as follows:

Beginning on the southerly line of said parcel from which the southwest corner thereof bears North 89° 46' 27" West 75.67 feet, said corner being the west onequarter corner of said section 3; thence from said POINT OF BEGINNING leaving said southerly line along a curve to the right having a radius of 595.00 feet, through a central angle of 06° 21' 51" an arc length of 66.09 feet, said curve being subtended by a chord which bears North 15° 39' 05" East 66.06 feet; thence North 18° 50' 01" East 281.69 feet to the beginning of a curve to the left having a radius of 320.00 feet; thence along said curve through a central angle of 76° 19' 45" an arc length of 426.30 feet, said curve being subtended by a chord which bears North 19° 19' 52" West 395.47 feet; thence North 57° 29' 44" West 99.88 feet to the westerly line of said parcel; thence along said line North 02° 19' 27" West 49.32 feet to the northwest corner of said parcel; thence leaving said westerly line, along the easterly line of said parcel South 57° 15' 34" East 211.29 feet to the beginning of a curve to the right having a radius of 269.96 feet; thence along said curve through a central angle of 76° 59' 27" an arc length of 362.76 feet, said curve being subtended by a chord which bears South 18° 45' 51" E 336.08 feet; thence South 19° 43' 52" West 397.35 feet to said southerly line of said parcel; thence along said line North 89° 46' 27" West 43.29 feet to the POINT OF BEGINNING, containing 48494 square feet or 1.11 acres more or less. See Exhibit 'B', attached hereto and made a part hereof.

## End of Description

The basis of bearing for this description is grid north. All distances shown are grid distances. Divide distances by 0.999859 to obtain ground distances.

The purpose of this description is to describe that portion of said parcel as an easement for road right of way purposes.