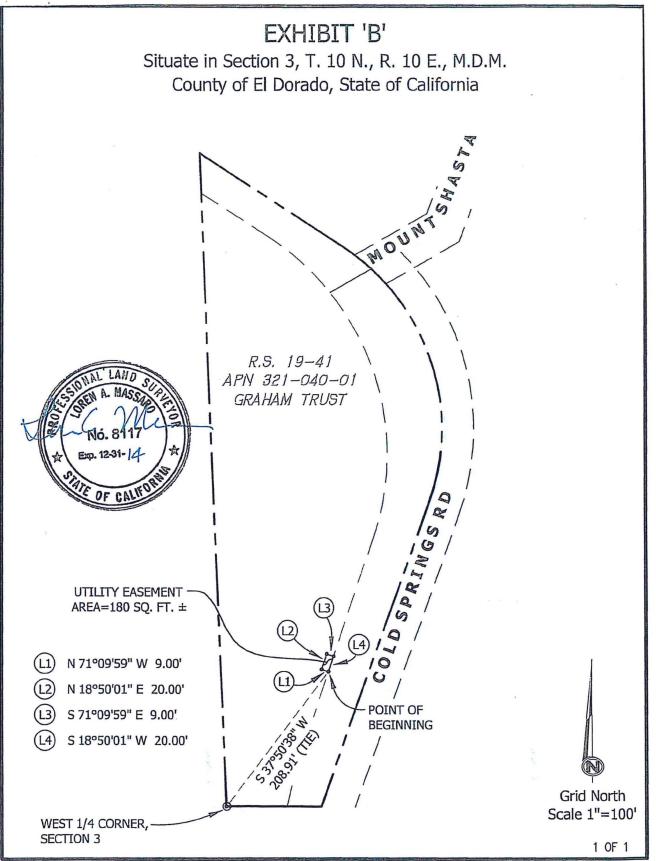

## EXHIBIT B

## Exhibit 'A'

All that certain real property situate in Section 3, Township 10 North, Range 10 East, M.D.M., El Dorado County, State of California, being a portion of that particular 3.81 acre parcel described in book 3823 at page 726 official records and as shown on that certain Record of Survey filed in book 19 of Surveys at page 41 official records said county and state described as follows:

Beginning on the southerly line of said parcel from which the southwest corner thereof bears North 89° 46' 27" West 75.67 feet, said corner being the west onequarter corner of said section 3; thence from said POINT OF BEGINNING leaving said southerly line along a curve to the right having a radius of 595.00 feet, through a central angle of 06° 21' 51" an arc length of 66.09 feet, said curve being subtended by a chord which bears North 15° 39' 05" East 66.06 feet; thence North 18° 50' 01" East 281.69 feet to the beginning of a curve to the left having a radius of 320.00 feet; thence along said curve through a central angle of 76° 19' 45" an arc length of 426.30 feet, said curve being subtended by a chord which bears North 19° 19' 52" West 395.47 feet; thence North 57° 29' 44" West 99.88 feet to the westerly line of said parcel; thence along said line North 02° 19' 27" West 49.32 feet to the northwest corner of said parcel; thence leaving said westerly line, along the easterly line of said parcel South 57° 15' 34" East 211.29 feet to the beginning of a curve to the right having a radius of 269.96 feet; thence along said curve through a central angle of 76° 59' 27" an arc length of 362.76 feet, said curve being subtended by a chord which bears South 18° 45' 51" E 336.08 feet; thence South 19° 43' 52" West 397.35 feet to said southerly line of said parcel; thence along said line North 89° 46' 27" West 43.29 feet to the POINT OF BEGINNING, containing 48494 square feet or 1.11 acres more or less. See Exhibit 'B', attached hereto and made a part hereof.

## End of Description

The basis of bearing for this description is grid north. All distances shown are grid distances. Divide distances by 0.999859 to obtain ground distances.

The purpose of this description is to describe that portion of said parcel as an easement for road right of way purposes.

P.L.S. 8117 Loren A. Massaro Associate Land Surveyor Transportation Division, El Dorado County

Dated: 07. 12. 2013