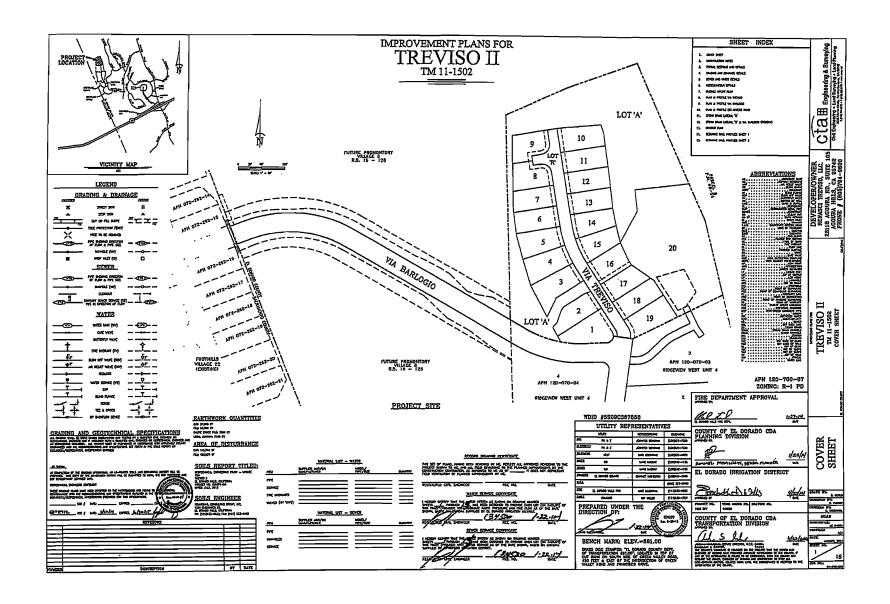

# **RECITALS**

Owner is vested with fee title to Subdivision; a tract of land located in the County of El Dorado, State of California, and described as **TREVISO II**, **TM 11-1502**. Owner desires to construct on said property certain public improvements as hereinafter described, in connection with the Subdivision.

# **OWNER WILL:**

- 1. Make or cause to be made all those public improvements in Subdivision required by Section 16.16.010 of the El Dorado County Ordinance Code (hereinafter referred to as "Code") and shown or described in the improvement plans, specifications and cost estimates entitled Improvement Plans for Treviso II, TM 11-1502 which were approved by the County Engineer, Community Development Agency, Transportation Division, on April 23, 2014. Attached hereto are Exhibit A, marked "Engineer's Cost Estimate" and Exhibit B, marked "Certificate of Partial Completion of Subdivision Improvements" both of which Exhibits are incorporated herein and made by reference a part hereof. The Exhibits describe quantities, units and costs associated with the improvements to be made.
- 2. Prior to commencing construction, obtain all necessary environmental clearances, acquire any necessary right-of-way and obtain any necessary permits from any outside agencies.