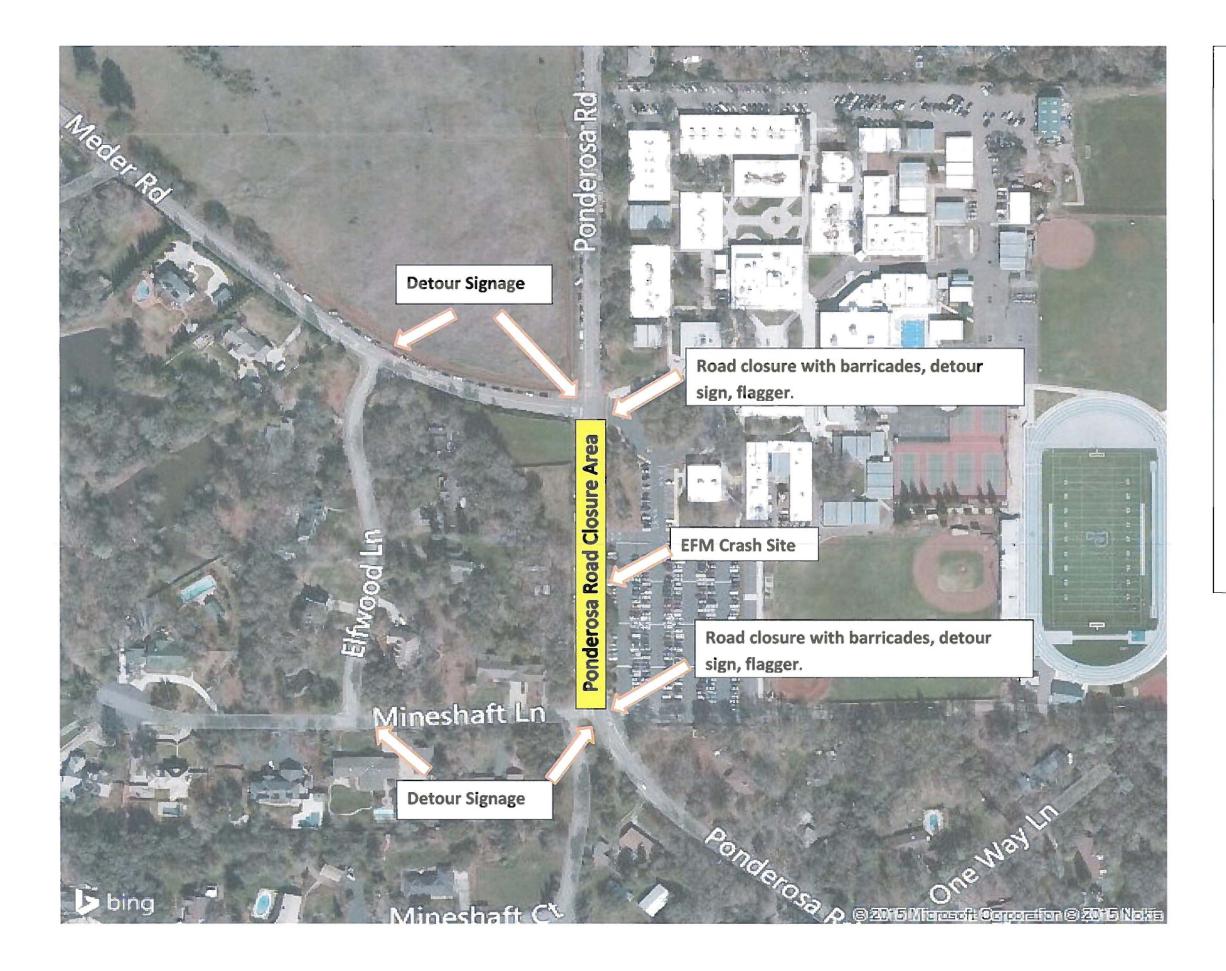

Ponderosa High School Every Fifteen Minutes
Program Road Closure Proposal

- Sponsoring Organizations: California Highway Patrol, Ponderosa High School, El Dorado County Fire
- Date: April 29, 2015, 8:15 am to 11:00
   am.
- Occupied roadway: NB and SB
   Ponderosa Rd between Meder Rd and
   Mineshaft Lane.
- Detour plan/alternate route for SB
   Ponderosa Rd traffic: WB Meder Rd to
   SB to Elfwood Ln to EB Mineshaft Ln to
   Ponderosa Rd.
- Detour plan/alternate route for NB Ponderosa Rd traffic: WB Mineshaft Ln to NB Elfwood Ln to EB Meder Rd. to Ponderosa Rd.
- Every Fifteen Minutes Crash site to be on Ponderosa Rd. appx 350' south of Meder Rd.
- Signage and barricades to be provided/obtained by California Highway Patrol and El Dorado County Fire.