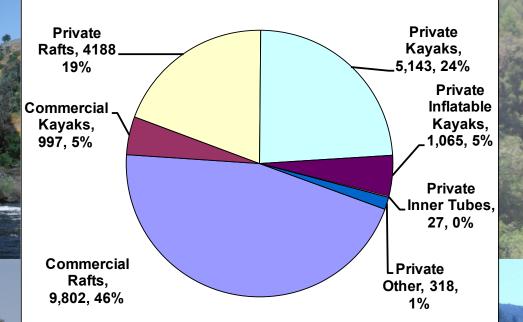

| 18                 | 1.4%                    |
| Private                                         | 671    | 54    | 49     | 45                   | 245   | 9     | 20                              | 3.0%                              | 18                 | 2.7%                    |
| Commercial                                      | 609    | 111   | 0      | 0                    | 0     | 0     | 0                               | 0.0%                              | 0                  | 0.0%                    |
| Institutional                                   | 0      | 0     | 0      | 0                    | 2     | 0     | 0                               | 0.0%                              | 0                  | 0.0%                    |



## Water Craft on Class III Section in 2014



13130