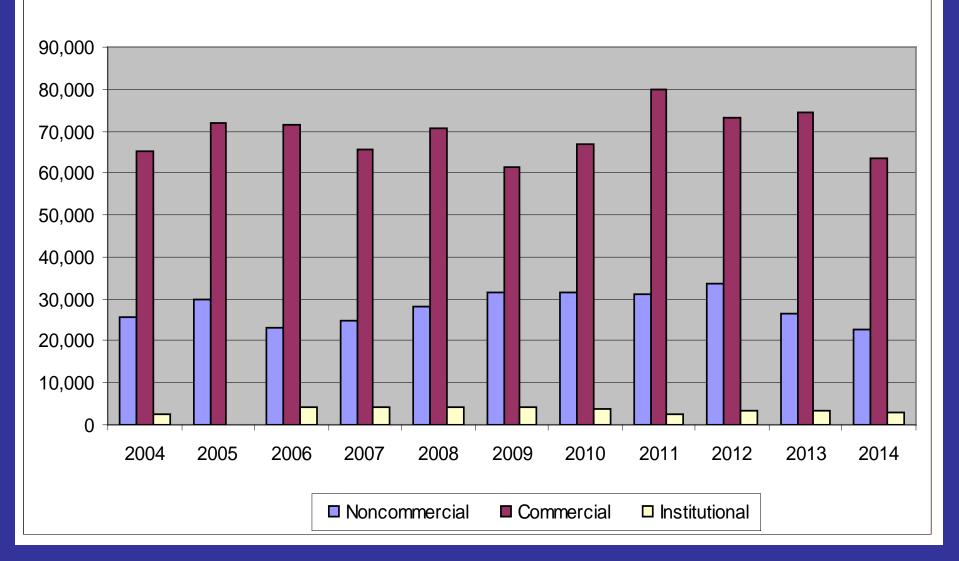

## 2014 South Fork of the American River Annual Report

REP

-Noah Triplett

5-0359 B 1 of 11

River Use 2004 - 2014

## Water Craft on Class III Section in 2014

13130