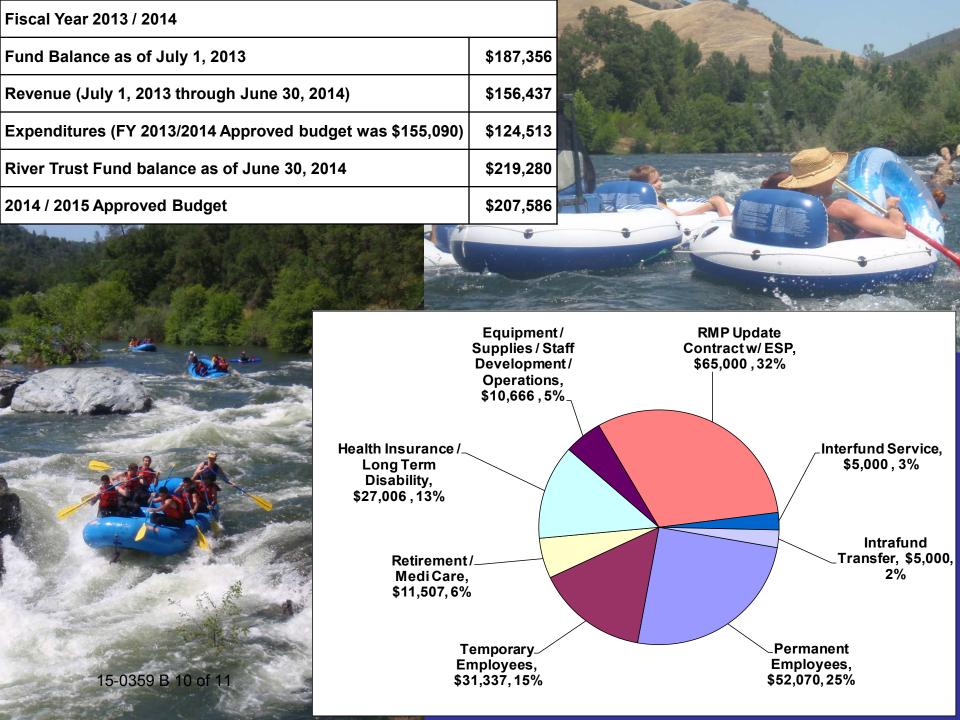

| 1.4%                    |
| Private                                         | 671    | 54    | 49     | 45                   | 245   | 9     | 20                              | 3.0%                              | 18                 | 2.7%                    |
| Commercial                                      | 609    | 111   | 0      | 0                    | 0     | 0     | 0                               | 0.0%                              | 0                  | 0.0%                    |
| Institutional                                   | 0      | 0     | 0      | 0                    | 2     | 0     | 0                               | 0.0%                              | 0                  | 0.0%                    |



## Water Craft on Class III Section in 2014



13130