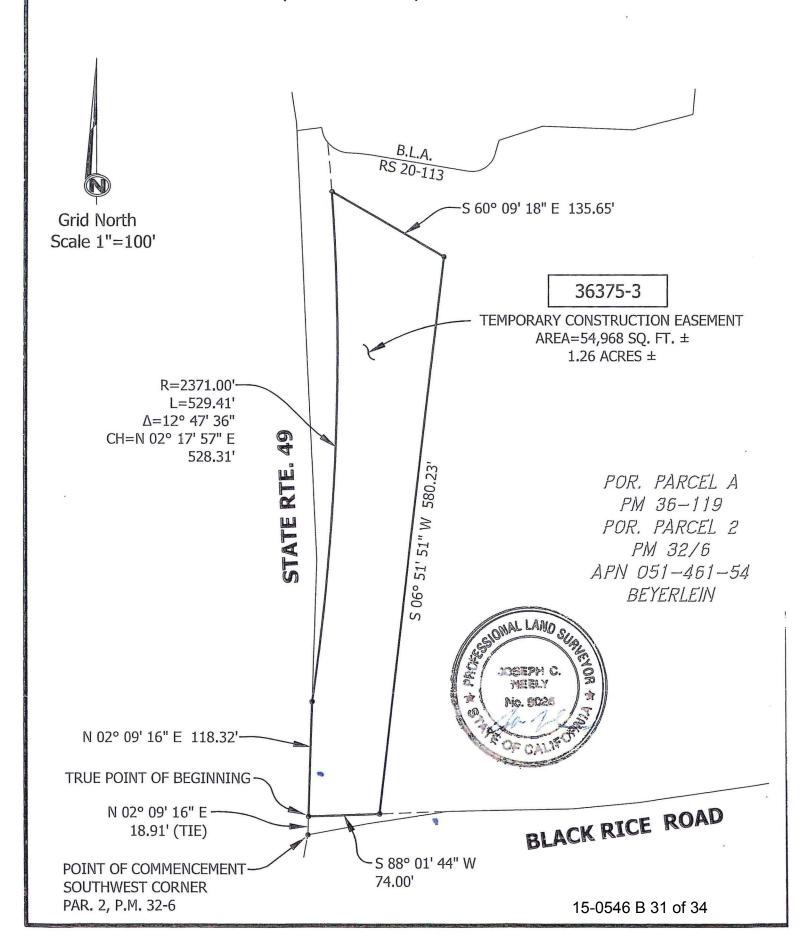

COMMENCING at the Southwest corner of said Parcel 2; thence along the westerly line of said Parcel 2 North 2° 09′ 16″ East 137.23 feet to the beginning of a non-tangent curve concave westerly having a radius of 2371.00 feet and the TRUE POINT OF BEGINNING; thence leaving said westerly line along said curve through a central angle of 14° 01′ 12″ an arc distance of 580.17 feet to the Boundary Line Agreement shown on that particular Record of Survey filed in Book 20, Page 113, said curve being subtended by a chord which bears North 1° 41′ 10″ East 578.72 feet; thence along said Boundary Line Agreement the following two courses: 1) northwesterly along a non-tangent curve concave to the northeast having a radius of 30.00 feet through a central angle of 32° 36′ 34″ an arc distance of 17.07 feet, said curve being subtended by a chord which bears North 23° 27′ 22″ West 16.84 feet; 2) South 82° 50′ 36″ West 25.60 feet to the westerly line of said Parcel A; thence along the westerly lines of said Parcel A and said Parcel 2 the following three courses: 1) South 2° 34′ 02″ East 145.23 feet; 2) South 2° 41′ 18″ East 299.89 feet; 3) South 2° 09′ 16″ West 146.19 feet to the TRUE POINT OF BEGINNING. Containing 13,748 square feet (0.31 acres) more or less.

-End of Description-

See Exhibit 'B1' attached hereto and made a part hereof.

The Basis of Bearings of the above description is grid north and is identical to that shown on that particular Record of Survey filed in Book 31 of Surveys, page 143. Distances used in the above description are grid distances. Divide distances by 0.999855 to obtain ground level distances.

The purpose of the above description is to describe those portions of said Parcel A and said Parcel 2 as a Right-of-Way for road purposes.

Joseph C. Neely, P.L.S. 9026 Associate Land Surveyor El Dorado County Community Development Agency Transportation Division