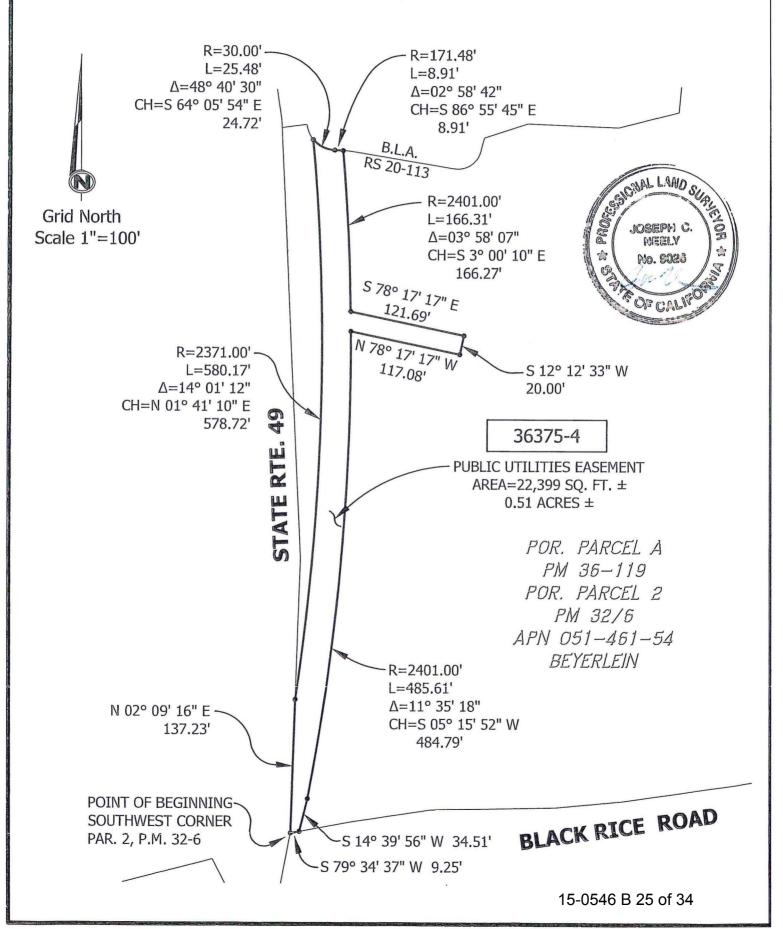

COMMENCING at the Southwest corner of said Parcel 2; thence along the westerly line of said Parcel 2 North 2° 09′ 16″ East 137.23 feet to the beginning of a non-tangent curve concave westerly having a radius of 2371.00 feet and the TRUE POINT OF BEGINNING; thence leaving said westerly line along said curve through a central angle of 14° 01′ 12″ an arc distance of 580.17 feet to the Boundary Line Agreement shown on that particular Record of Survey filed in Book 20, Page 113, said curve being subtended by a chord which bears North 1° 41′ 10″ East 578.72 feet; thence along said Boundary Line Agreement the following two courses: 1) northwesterly along a non-tangent curve concave to the northeast having a radius of 30.00 feet through a central angle of 32° 36′ 34″ an arc distance of 17.07 feet, said curve being subtended by a chord which bears North 23° 27′ 22″ West 16.84 feet; 2) South 82° 50′ 36″ West 25.60 feet to the westerly line of said Parcel A; thence along the westerly lines of said Parcel A and said Parcel 2 the following three courses: 1) South 2° 34′ 02″ East 145.23 feet; 2) South 2° 41′ 18″ East 299.89 feet; 3) South 2° 09′ 16″ West 146.19 feet to the TRUE POINT OF BEGINNING. Containing 13,748 square feet (0.31 acres) more or less.

-End of Description-

See Exhibit 'B1' attached hereto and made a part hereof.

The Basis of Bearings of the above description is grid north and is identical to that shown on that particular Record of Survey filed in Book 31 of Surveys, page 143. Distances used in the above description are grid distances. Divide distances by 0.999855 to obtain ground level distances.

The purpose of the above description is to describe those portions of said Parcel A and said Parcel 2 as a Right-of-Way for road purposes.

Joseph C. Neely, P.L.S. 9026 Associate Land Surveyor El Dorado County Community Development Agency Transportation Division