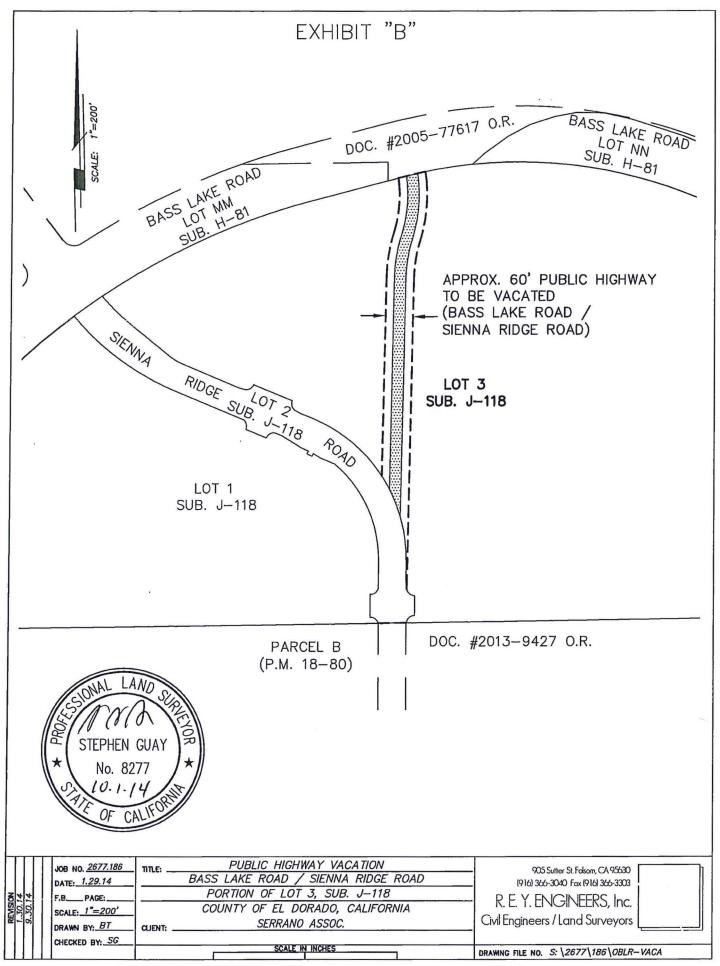

That portion of the 60' wide public highway formerly known as Bass Lake Road and also known as Sienna Ridge Road being a portion of Lot 3 as shown on the "Plat of Serrano Villages J5 and J6", filed in the Recorder's office of said County in Book J of Maps at Page 118.

See Exhibit B attached hereto and made a part thereof.

End of Description

STEPHEN GUAY No. 8277

Eφ.

Prepared by:

R.E.Y. Engineers, Inc.

Date

Stephen Guay