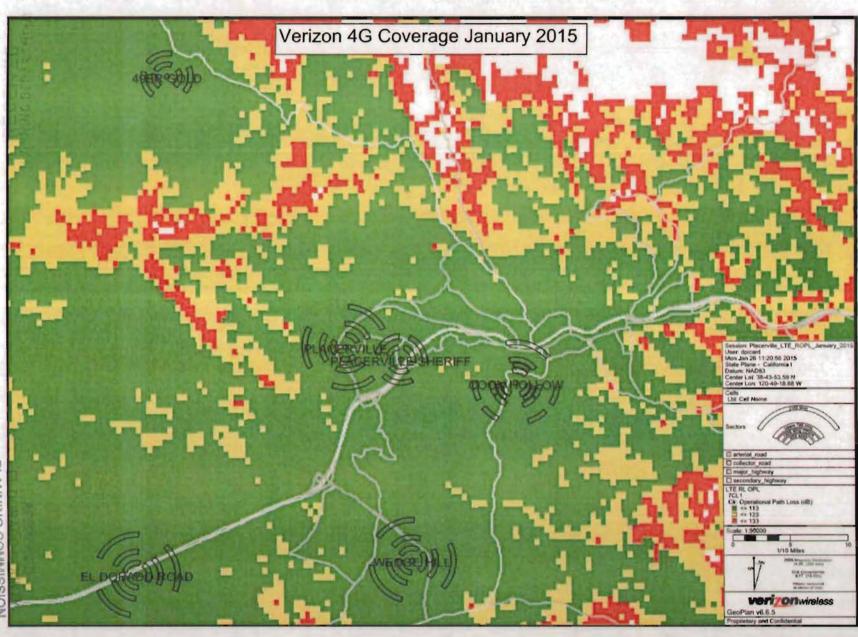

| PROJ. NUMBER 201309133 PSI. *20225 COLD SPRINGS 2005 COLD SPRINGS AD 200 |













# Existing Photosimulation of the view looking northeast from Coolwater Creek Road (Mallard Lane). Cold Springs Photosimulation of the view looking northeast from Coolwater Creek Road (Mallard Lane).

veri onwireless

Proposed Verizon antennas

© Copyright 2014 Previsualists Inc. • www.photosim.com • Any modification is strictly prohibited. Printing letter size or larger is permissible. This photosimulation is based upon in 15-0880 D 14, of 29

**Proposed** 

Photosimulation of the view looking northwest from the access road, not a public viewpoint.







S 04-0008-R



S 04-0008-R



ENVIRONMENTAL CONSULTING . PLANNING . LANDSCAPE ARCHITECTURE

April 9, 2015

Mark Lobaugh Leasing/Zoning Manager Epic Wireless Group, Inc 8700 Auburn Folsom Road, Suite 400 Granite Bay, CA 95746 PLANNING COMMISSION

DATE August 13, 2015

Roge Trout/Im

RE: Verizon Cold Springs Site, El Dorado County, California

Dear Mark:

This letter updates the previous arborist report, dated December 15, 2014, to reflect the revised project plan. This letter documents the existing trees and oak woodland canopy on the Verizon Cold Springs Site, evaluate impacts to the oak woodland canopy, and provide recommendations for tree preservation and mitigation.

The project site is located at 2585 Cold Springs Road, El Dorado County, California (APN 323-230-12-10). The proposed p