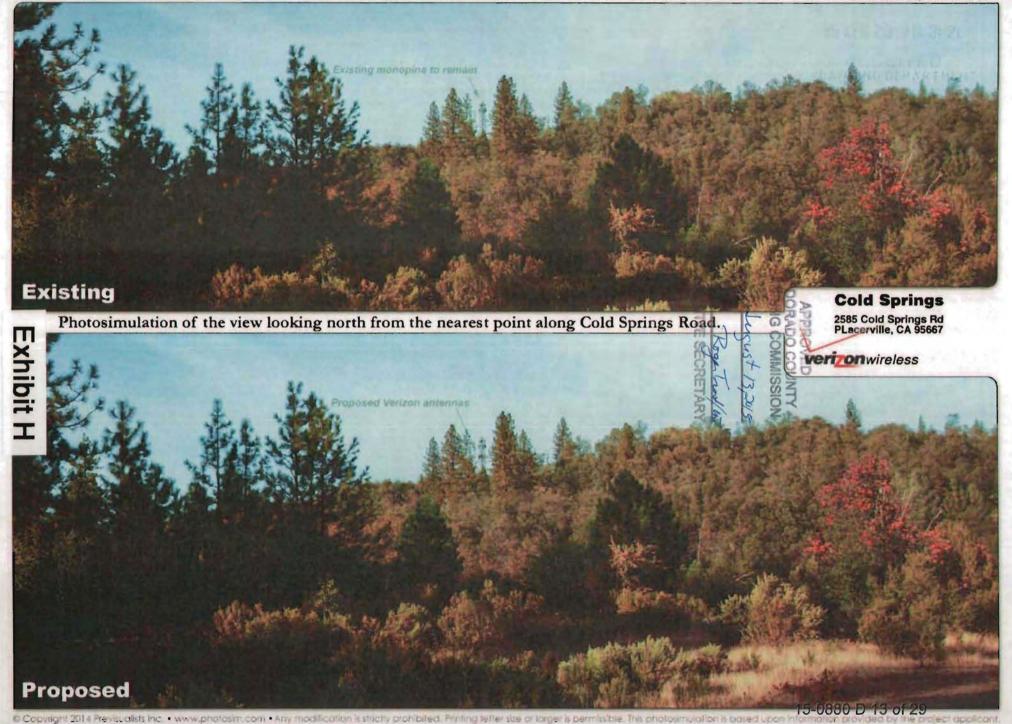

# Existing Photosimulation of the view looking northeast from Coolwater Creek Road (Mallard Lane). Cold Springs Photosimulation of the view looking northeast from Coolwater Creek Road (Mallard Lane).

veri onwireless