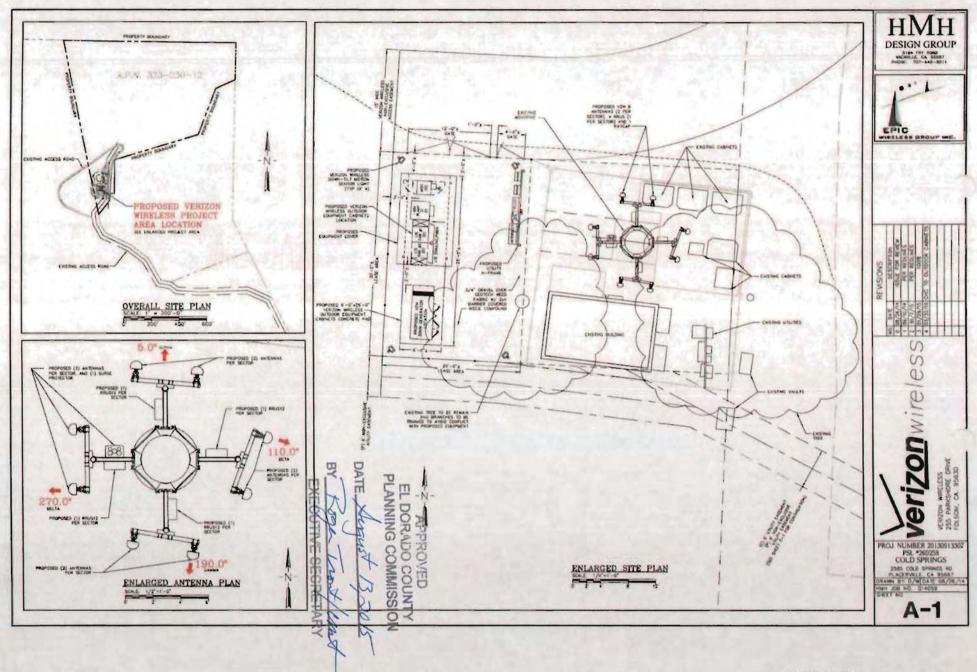

The project site is located at 2585 Cold Springs Road, El Dorado County, California (APN 323-230-12-10). The proposed project consists of adding a 600 square-foot lease area, a 6-foot wide utility easement and a 15-foot wide access easement to an existing 900 square-foot cingular lease area. The total project area is approximately 0.26 acres. The proposed project will add eight antennas to the existing monopine tower and expand the equipment enclosure to add a generator, a shelter, and various other equipment to the existing facilities. The project site is currently heavily disturbed and used for the storage of construction materials.

# Impacts from Proposed Project

Only one interior live oak (#105) will be directly impacted as part of the proposed project. Additionally, several other oak trees overhang into the 15 foot-wide proposed access easement and may require minor pruning for construction access. Tree #105 is located within the lease area between the existing facilities and the new generator and equipment cabinets. The area within the new utility enclosure will not be graded, but a geotextile fabric and layer of gravel will be placed over the existing ground surface. The generator will be placed on a concrete pad. This is located at the outer limits of the tree's canopy area, and is not expected to have a significant impact on the tree. Since the area is currently heavily disturbed and used for materials storage, no grading is required, and the new gravel surface will remain permeable, tree #105 can be preserved on the project site. Since no trees are being removed, no mitigation is required.