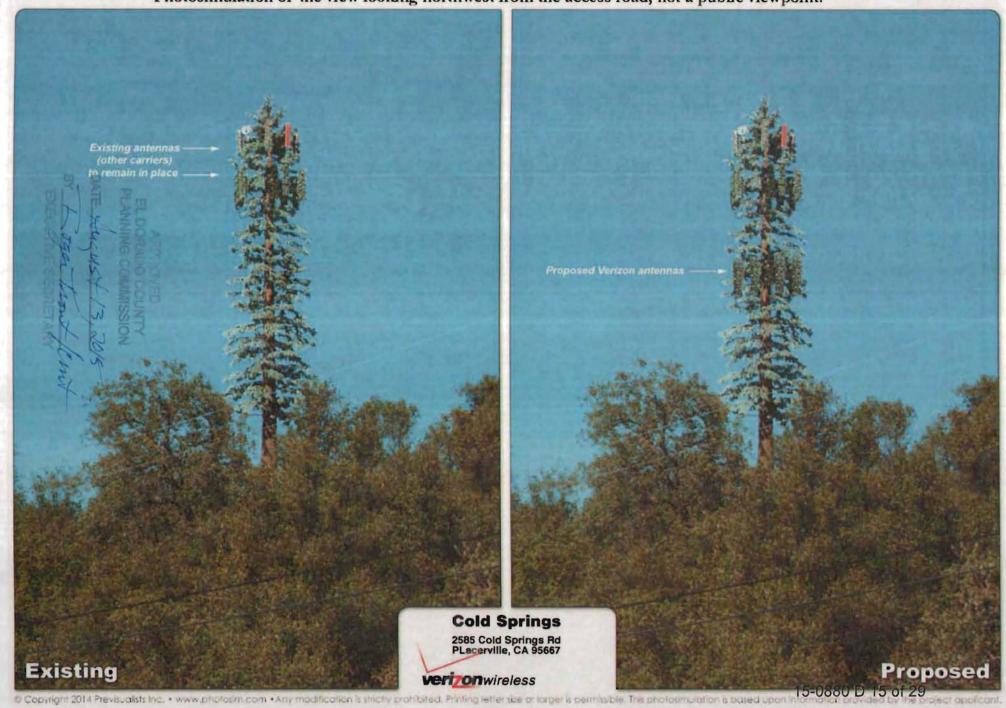

**Proposed** 

Photosimulation of the view looking northwest from the access road, not a public viewpoint.

S 04-0008-R

S 04-0008-R

ENVIRONMENTAL CONSULTING . PLANNING . LANDSCAPE ARCHITECTURE

April 9, 2015

Mark Lobaugh Leasing/Zoning Manager Epic Wireless Group, Inc 8700 Auburn Folsom Road, Suite 400 Granite Bay, CA 95746 PLANNING COMMISSION