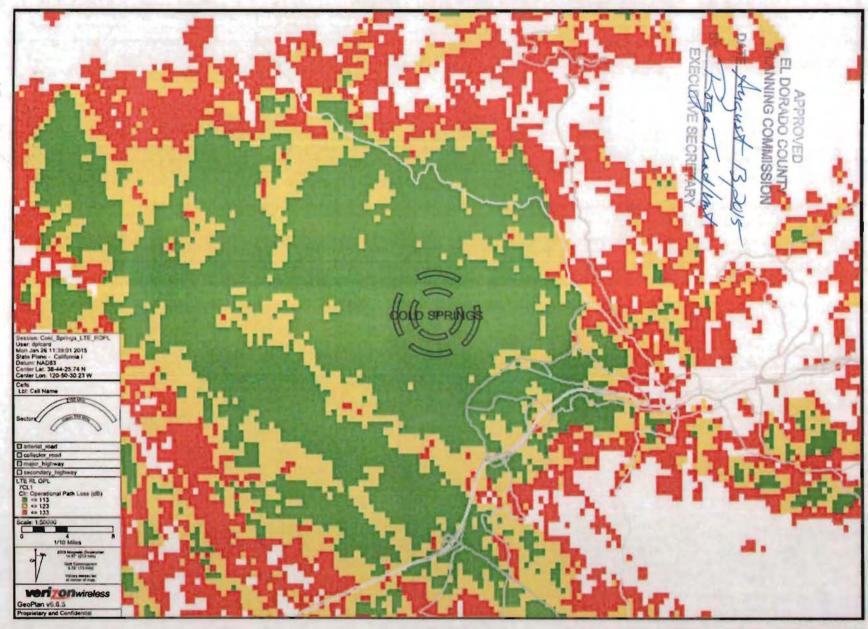

| PROJ. NUMBER 201309133 PSI. *20225 COLD SPRINGS 2005 COLD SPRINGS AD 200 |













# Existing Photosimulation of the view looking northeast from Coolwater Creek Road (Mallard Lane). Cold Springs Photosimulation of the view looking northeast from Coolwater Creek Road (Mallard Lane).

veri onwireless

Proposed Verizon antennas

© Copyright 2014 Previsualists Inc. • www.photosim.com • Any modification is strictly prohibited. Printing letter size or larger is permissible. This photosimulation is based upon in 15-0880 D 14, of 29

**Proposed** 

Photosimulation of the view looking northwest from the access road, not a public viewpoint.







S 04-0008-R



S 04-0008-R



ENVIRONMENTAL CONSULTING . PLANNING . LANDSCAPE ARCHITECTURE

April 9, 2015

Mark Lobaugh Leasing/Zoning Manager Epic Wireless Group, Inc 8700 Auburn Folsom Road, Suite 400 Granite Bay, CA 95746 PLANNING COMMISSION

DATE August 13, 2015

Roge Trout/Im

RE: Verizon Cold Springs Site, El Dorado County, California

Dear Mark:

This letter updates the previous arborist report, dated December 15, 2014, to reflect the revised project plan. This letter documents the existing trees and oak woodland canopy on the Verizon Cold Springs Site, evaluate impacts to the oak woodland canopy, and provide recommendations for tree preservation and mitigation.

The project site is located at 2585 Cold Springs Road, El Dorado County, California (APN 323-230-12-10). The proposed project consists of adding a 60