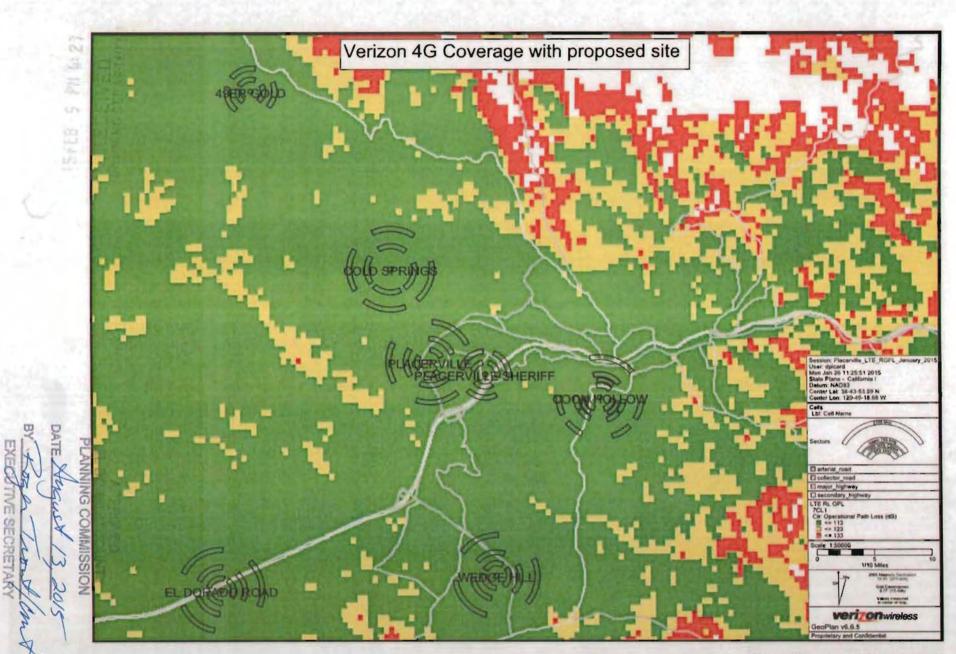

| PROJ. NUMBER 201309133 PSI. *20225 COLD SPRINGS 2005 COLD SPRINGS AD 200 |













# Existing Photosimulation of the view looking northeast from Coolwater Creek Road (Mallard Lane). Cold Springs Photosimulation of the view looking northeast from Coolwater Creek Road (Mallard Lane).

veri onwireless

Proposed Verizon antennas

© Copyright 2014 Previsualists Inc. • www.photosim.com • Any modification is strictly prohibited. Printing letter size or larger is permissible. This photosimulation is based upon in 15-0880 D 14, of 29

**Proposed** 

Photosimulation of the view looking northwest from the access road, not a public viewpoint.







S 04-0008-R



S 04-0008-R



ENVIRONMENTAL CONSULTING . PLANNING . LANDSCAPE ARCHITECTURE

April 9, 2015

Mark Lobaugh Leasing/Zoning Manager Epic Wireless Group, Inc 8700 Auburn Folsom Road, Suite 400 Granite Bay, CA 95746 PLANNING COMMISSION

DATE August 13, 2015

Roge Trout/Im

RE: Verizon Cold Springs Site, El Dorado County, California

Dear Mark:

This letter updates the previous arborist report, dated December 15, 2014, to reflect the revised project plan. This letter documents the existing trees and oak woodland canopy on the Verizon Cold Springs Site, evaluate impacts to the oak woodland canopy, and provide recommendations for tree preservation and mitigation.

The project site is located at 2585 Cold Springs Road, El Dorado County, California (APN 323-230-12-10). The proposed project consists