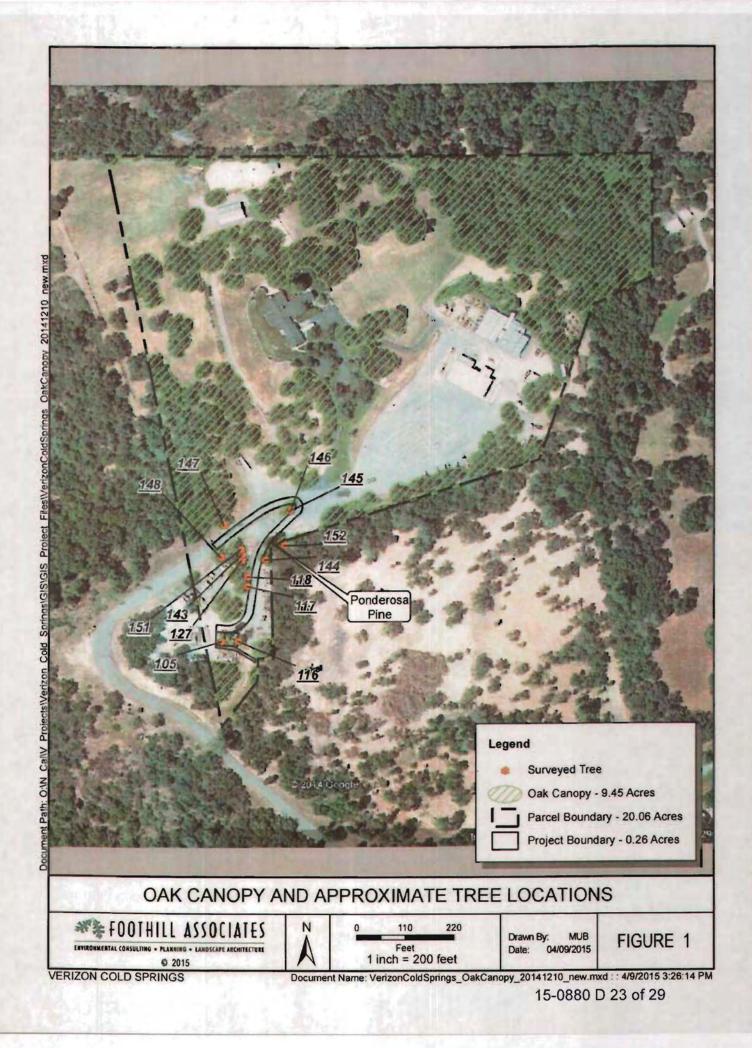

### Methods

The site was surveyed by an ISA-Certified Arborist (WE-4575A) on December 3, 2014. All native oak trees 6 inches in diameter at breast height (DBH) or greater within the survey limits were inventoried using a Trimble GeoXT Global Positioning System (GPS) hand-held unit with sub-meter accuracy. A diameter tape was used to verify each trunk diameter at breast height, which is 54" above the ground. The measurement from the trunk to the end of the longest lateral limb was used as the dripline radius (DLR). All surveyed trees are identified with an aluminum tag that corresponds to the numbering in **Attachment A**. Tree numbers include #105, #116, #117, #118, #127, #143-148, #151 and #152.

Oak canopy was mapped in ArcGIS 10 using a combination of aerial photo interpretation and the results of the field survey. Approximate tree locations and overall oak canopy is shown in **Figure 1**. Representative site photographs are included in **Attachment B**.

### Results

The site is located in a mixed oak woodland dominated by blue oak (Quercus douglasii) with interior live oak (Quercus wislizeni), and some ponderosa pine (Pinus ponderosa). A total of 9.49 acres of oak canopy were mapped on the 20.06 acre property, resulting in a total canopy cover of 47 percent (Figure 1). A total of 13 oak trees were surveyed in the project area, consisting of 10 interior live oak, 2 black oak (Q. kelloggii), and 1 blue oak. All surveyed trees, except #145, are in Fair or Better health. Four of the oak trees (#116, #143, #145, and #147) have minor trunk wounds, probably from past construction activities, and one tree (#117) has been pruned for powerline clearance in the past and has a split branch crotch. Complete tree data is shown in Attachment A.

### Enclosures:

Figure 1 — Oak Canopy and Approximate Tree Locations

Attachment A — Tree Data

Attachment B — Representative Site Photographs

Attachment C — Oak Canopy Site Assessment Form