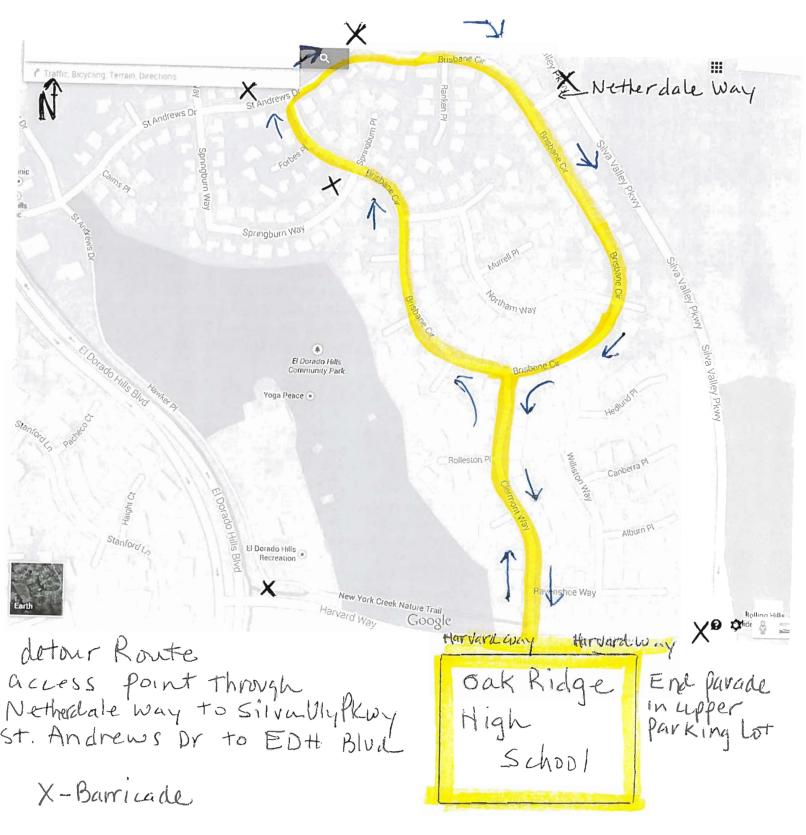

924 B Emeraid Bay Road, South Lake Tahoe, CA 96150 (530) 573-7900 / (530) 541-7049 Fax

1121 Shakori Drive, South Lake Tahoe, CA 96150 (530) 573-3180 / (530) 577-8402 Fax

ROAD CLOSURE PERMIT APPLICATION

| THIS APPLICATION MUST BE SUBMITTED AT LEAST 90 DAYS PRIOR TO THE EVENT DATE                                                                                                                                                                                                                                                                                                                                                                                                                                                                                                                                                                                                                                                                                                                                                                                                                                                                                                                 |                                                                                              |  |  |  |  |  |  |  |  |  |  |
|---------------------------------------------------------------------------------------------------------------------------------------------------------------------------------------------------------------------------------------------------------------------------------------------------------------------------------------------------------------------------------------------------------------------------------------------------------------------------------------------------------------------------------------------------------------------------------------------------------------------------------------------------------------------------------------------------------------------------------------------------------------------------------------------------------------------------------------------------------------------------------------------------------------------------------------------------------------------------------------------|----------------------------------------------------------------------------------------------|--|--|--|--|--|--|--|--|--|--|
| APPLICATION RECEIVED BY: DATE:                                                                                                                                                                                                                                                                                                                                                                                                                                                                                                                                                                                                                                                                                                                                                                                                                                                                                                                                                              |                                                                                              |  |  |  |  |  |  |  |  |  |  |
| TITLE OF EVENT: Oak Ridge High School Homecoming Parade                                                                                                                                                                                                                                                                                                                                                                                                                                                                                                                                                                                                                                                                                                                                                                                                                                                                                                                                     |                                                                                              |  |  |  |  |  |  |  |  |  |  |
| TYPE OF EVENT: Oak Ridge High School Homecoming Parade                                                                                                                                                                                                                                                                                                                                                                                                                                                                                                                                                                                                                                                                                                                                                                                                                                                                                                                                      |                                                                                              |  |  |  |  |  |  |  |  |  |  |
| SPONSORING ORGANIZATION: ORHS Associated Student Body                                                                                                                                                                                                                                                                                                                                                                                                                                                                                                                                                                                                                                                                                                                                                                                                                                                                                                                                       |                                                                                              |  |  |  |  |  |  |  |  |  |  |
| ESTIMATED NUMBER OF PARTICIPANTS: 100                                                                                                                                                                                                                                                                                                                                                                                                                                                                                                                                                                                                                                                                                                                                                                                                                                                                                                                                                       |                                                                                              |  |  |  |  |  |  |  |  |  |  |
| DATE OF EVENT: 10/02/15 Friday                                                                                                                                                                                                                                                                                                                                                                                                                                                                                                                                                                                                                                                                                                                                                                                                                                                                                                                                                              |                                                                                              |  |  |  |  |  |  |  |  |  |  |
| START TIME: 4:00pm COMPLETION TIME 5:00pm                                                                                                                                                                                                                                                                                                                                                                                                                                                                                                                                                                                                                                                                                                                                                                                                                                                                                                                                                   |                                                                                              |  |  |  |  |  |  |  |  |  |  |
| ROAD(S) TO BE TRAVELED OR OCCUPIED: Harvard Way, Clermont Way, Brisbane                                                                                                                                                                                                                                                                                                                                                                                                                                                                                                                                                                                                                                                                                                                                                                                                                                                                                                                     | Circle                                                                                       |  |  |  |  |  |  |  |  |  |  |
| St. Andrews Drive (all in Stonegate Village in El Dorado Hills)                                                                                                                                                                                                                                                                                                                                                                                                                                                                                                                                                                                                                                                                                                                                                                                                                                                                                                                             |                                                                                              |  |  |  |  |  |  |  |  |  |  |
|                                                                                                                                                                                                                                                                                                                                                                                                                                                                                                                                                                                                                                                                                                                                                                                                                                                                                                                                                                                             |                                                                                              |  |  |  |  |  |  |  |  |  |  |
| CONTACT PERSON: Lauren Handler DATE: 07/28/15                                                                                                                                                                                                                                                                                                                                                                                                                                                                                                                                                                                                                                                                                                                                                                                                                                                                                                                                               |                                                                                              |  |  |  |  |  |  |  |  |  |  |
| PHONE: 916-293-1140 FAX: 916-933-6987                                                                                                                                                                                                                                                                                                                                                                                                                                                                                                                                                                                                                                                                                                                                                                                                                                                                                                                                                       | <sub>FAX:</sub> 916-933-6987                                                                 |  |  |  |  |  |  |  |  |  |  |
| ADDRESS: 1120 Harvard Way, El Dorado Hills CA, 95762                                                                                                                                                                                                                                                                                                                                                                                                                                                                                                                                                                                                                                                                                                                                                                                                                                                                                                                                        |                                                                                              |  |  |  |  |  |  |  |  |  |  |
| EMAIL: Ihandler@eduhsd.k12.ca.us                                                                                                                                                                                                                                                                                                                                                                                                                                                                                                                                                                                                                                                                                                                                                                                                                                                                                                                                                            |                                                                                              |  |  |  |  |  |  |  |  |  |  |
| To the fullest extent allowed by law the Organizer shall defend, indemnify, and hold the County harmless a from any and all claims, suits, losses, damages, and liability for damages of every name, kind and orincluding attorney's fees and costs incurred, brought for, or on account of, injuries to or death of a including but not limited to workers, County employees, and the public, or damage to property, or in any out of are connected with the work by the Organizer, his agents or employees including contractor' operation or performance hereunder, regardless of the existence or degree of fault or negligence on the County, the Organizer, contractor, subcontractor(s) and employee(s) or any of these, except for part of the active negligence of the County, its officers and employees, or as expressly prescribed by statute. This of Organizer to indemnify and save the County harmless includes the duties to defined set forth in California Section 2778. | description, ny person, way arise s services, part of the he sole, or duty of the Civil Code |  |  |  |  |  |  |  |  |  |  |
| I HAVE READ, ACKNOWLEDGE AND AGREE TO THE ABOVE CONDITION WITH REGARD THIS PERMIT.                                                                                                                                                                                                                                                                                                                                                                                                                                                                                                                                                                                                                                                                                                                                                                                                                                                                                                          | <del></del>                                                                                  |  |  |  |  |  |  |  |  |  |  |
| SIGNATURE/TITLE: Hounds DATE: Soly                                                                                                                                                                                                                                                                                                                                                                                                                                                                                                                                                                                                                                                                                                                                                                                                                                                                                                                                                          | 78'/e                                                                                        |  |  |  |  |  |  |  |  |  |  |