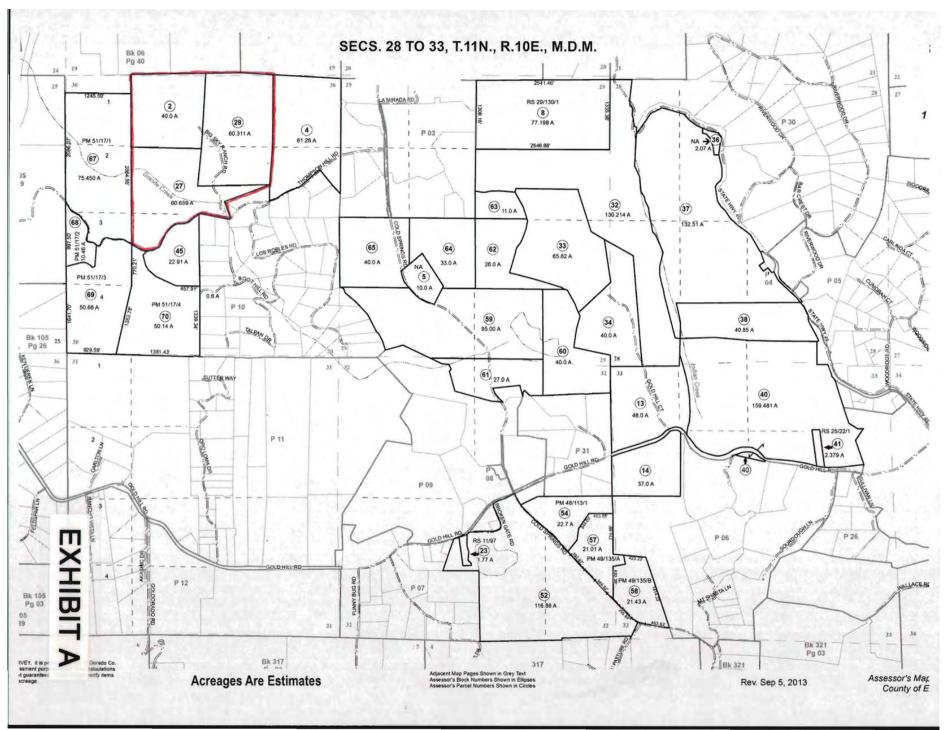

**NOW, THEREFORE, BE IT RESOLVED** by the Board of Supervisors of the County of El Dorado that this Board does hereby establish the following agricultural preserves comprising the Assessor's Parcel Numbers, as shown in Exhibit A, as set forth herein:

| Preserve No.     | <u>Owners</u>                                                 | Parcel Nos.                    | Acres | <u>Area</u> |
|------------------|---------------------------------------------------------------|--------------------------------|-------|-------------|
| 133              | Stigall Family Revocable<br>Trust Established<br>June 5, 1990 | 089-010-02,<br>089-010-27      | 111   | Lotus       |
| 316              | Stigall Family Revocable<br>Trust Established<br>June 5, 1990 | 089-010-29                     | 50    | Lotus       |
|                  | ADOPTED by the Board of Su<br>day of                          |                                |       |             |
|                  |                                                               | Ayes:                          |       |             |
| Attest:          |                                                               | Noes:                          |       |             |
| James S. Mitrisi | 'n                                                            | Absent:                        |       |             |
| Clerk of the Boa | ard of Supervisors                                            |                                |       |             |
| By:              |                                                               |                                |       |             |
| Deputy Clerk     |                                                               | Chairman, Board of Supervisors |       |             |