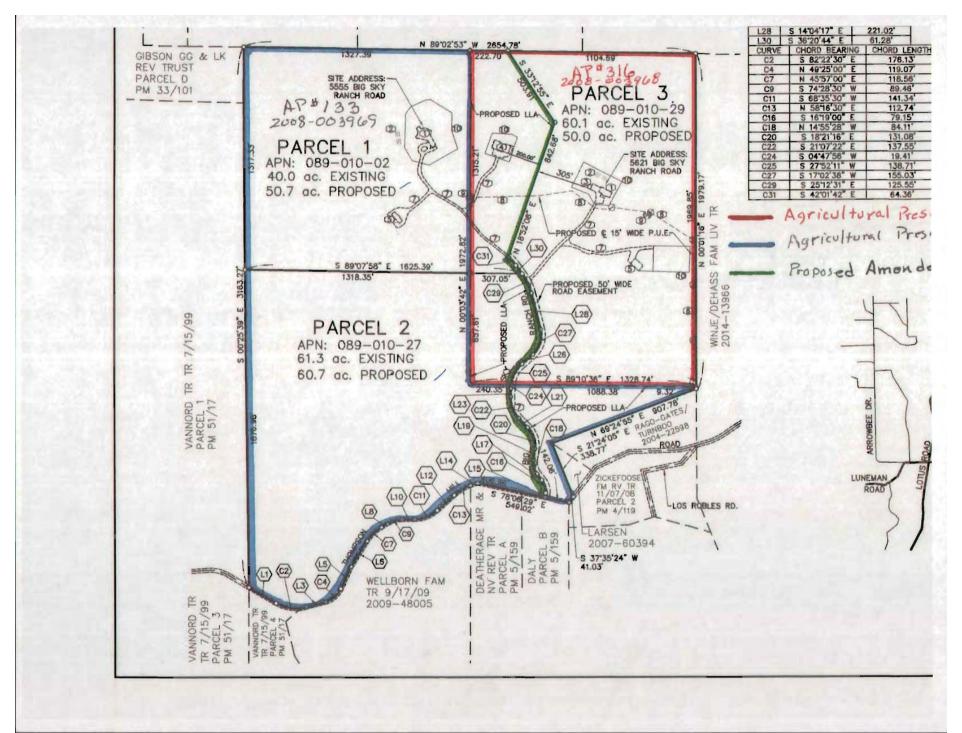

### **PARTI**

(To be completed by applicant)

AMENDING BOUNDARY BETWEEN CONTRACT

#316

# LAND CONSERVATION CONTRACT APPLICATION

| NAME                                  | Terry Stigall                                                                                                                      | PHONE (530)         | 622-5559              |
|---------------------------------------|------------------------------------------------------------------------------------------------------------------------------------|---------------------|-----------------------|
| _                                     |                                                                                                                                    | PHONE (             | )                     |
| _                                     |                                                                                                                                    | PHONE (             |                       |
| MAILIN                                | G ADDRESS P.O. Box 738, Shing                                                                                                      | gle Springs, CA     | 95682                 |
| ASSES                                 | SOR'S PARCEL NUMBER(S): (Attac                                                                                                     | h legal description | if portion of parcel) |
| 089-01                                | .0-29 contract# 316                                                                                                                |                     |                       |
|                                       |                                                                                                                                    |                     |                       |
| \ \ \ \ \ \ \ \ \ \ \ \ \ \ \ \ \ \ \ | OF AGRICULTURAL PRESERVE (Chamending Contract Boundary Villiamson Act Contract (10-year roll-Farmland Security Zone (20-year roll- | out)X_              |                       |
| NUMBE                                 | R OF ACRES TO BE CONSIDERED                                                                                                        | UNDER THIS CO       | NTRACT 50.0 acres     |
| WATER                                 | SOURCE Well                                                                                                                        | PRESENT ZON         | NING AE               |
| YEAR F                                | PROPERTY PURCHASED 2003                                                                                                            |                     |                       |
| WHAT I                                | S YOUR AGRICULTURAL CAPITAL                                                                                                        | OUTLAY (excludi     | ng land value)?       |
| L                                     | ist specific items or improvements wi                                                                                              | th value for each.  |                       |
| 11                                    | mprovement                                                                                                                         |                     | <u>Value</u>          |
| _                                     | fencing and Barn                                                                                                                   |                     | \$ <u>113.000</u>     |
| _                                     |                                                                                                                                    |                     |                       |
| _                                     |                                                                                                                                    |                     |                       |
| _                                     |                                                                                                                                    |                     |                       |

## PART I

(To be completed by applicant)

AMENDING BOUNDARY BETWEEN CONTRACT #133

# LAND CONSERVATION CONTRACT APPLICATION

| NAME      | Terry Stigall                                                    | _ PHONE (530)_         | 622-5559             |
|-----------|------------------------------------------------------------------|------------------------|----------------------|
|           |                                                                  | PHONE ()               |                      |
|           |                                                                  | PHONE ()               |                      |
| MAILIN    | G ADDRESS P.O. Box 738, Shin                                     | gle Springs, CA 9      | 95682                |
| ASSES     | SOR'S PARCEL NUMBER(S): (Attac                                   | ch legal description i | f portion of parcel) |
| 089-01    | 0-02 & 089-010-27 contract # 1                                   | S.                     |                      |
|           |                                                                  |                        |                      |
|           | F AGRICULTURAL PRESERVE (CI                                      | •                      |                      |
|           | MENDING CONTRACT BOUNDARY Villiamson Act Contract (10-year roll- |                        | -                    |
|           | armland Security Zone (20-year roll-                             |                        | <del>-</del><br>-    |
| NUMBE     | R OF ACRES TO BE CONSIDERED                                      | ) UNDER THIS CON       | TRACT 111.4 ac.      |
| WATER     | SOURCE existing well                                             | PRESENT ZONI           | NG AE                |
| YEAR P    | ROPERTY PURCHASED 2003                                           |                        |                      |
| WHAT I    | S YOUR AGRICULTURAL CAPITAL                                      | OUTLAY (excluding      | g land value)?       |
| Li        | st specific items or improvements wi                             | th value for each.     |                      |
| <u>In</u> | nprovement                                                       |                        | Value                |
|           | encing, barn                                                     |                        | \$ 139,000           |
|           |                                                                  |                        |                      |
| _         |                                                                  |                        |                      |
|           |                                                                  |                        |                      |