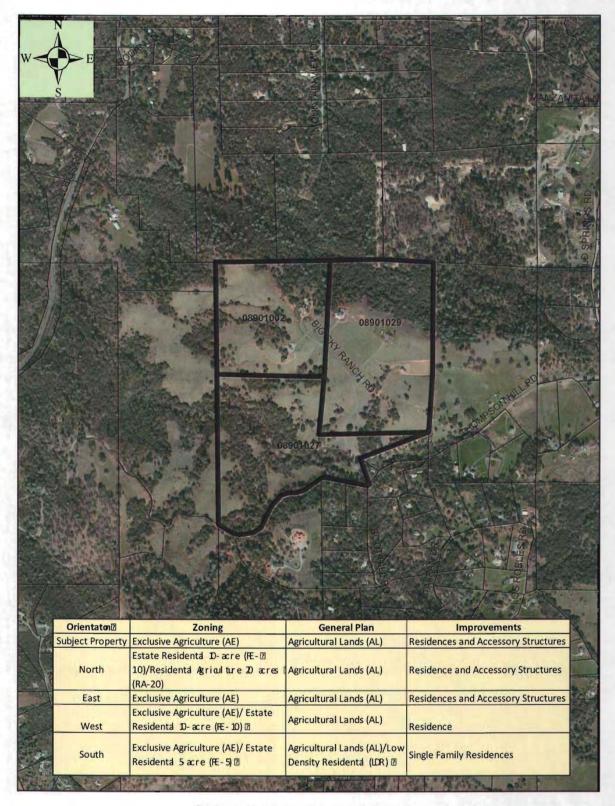

equest for Boundary Line Adjustment between the three parcels identified by Assessor's Parcel Numbers 089-010-02, 089-010-27, 089-010-29, requiring a boundary amendment for the current Williamson Act Contracts, Agricultural Preserve #133 (APN: 089-010-02, 089-010-27) and Agricultural Preserve #316 (APN: 089-010-29). Resulting acreage for the WAC contract #316 will change from 60 acres to 50 acres and WAC #133 will be approximately 111 acres; the overall acreage will stay the same as it is currently at approximately 161 acres.

Motion passed

AYES: Walker, Draper, Bacchi, Mansfield

NOES: None

ABSENT: Boeger, Bolster, Neilsen

If you have any questions regarding the Agricultural Commission's actions, please contact the Agriculture Department at (530) 621-5520.

cc: Stigall Family Trust





# Stigall WAC and BLA **EXHIBIT H**