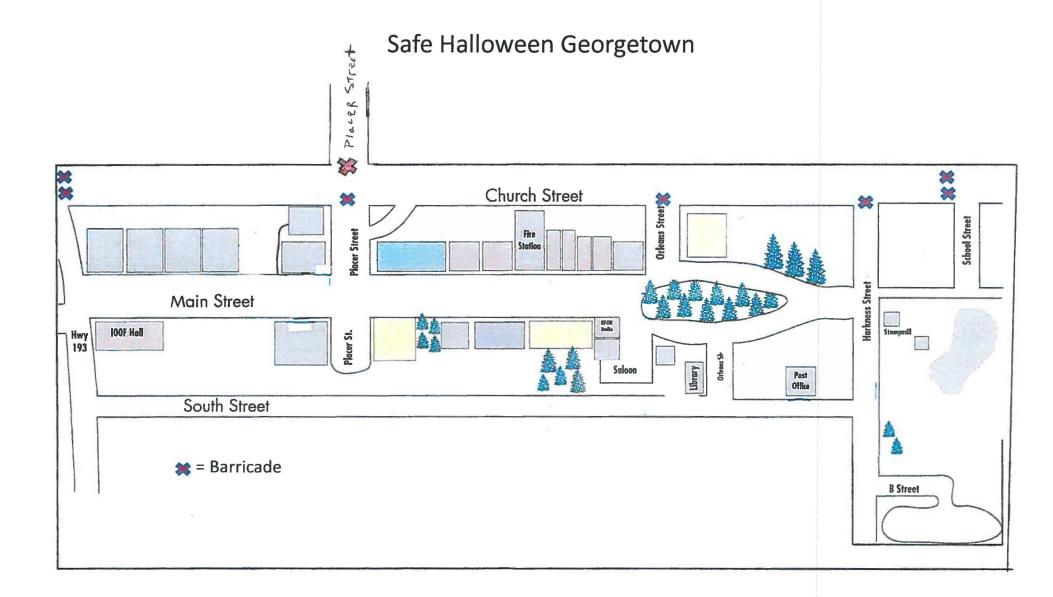

530-823-9030

|                   | OF THE COL                                                                                                                                                                       | COUNTY OF EL DORADO                                                                                                                                                                  |  |  |  |  |  |  |
|-------------------|----------------------------------------------------------------------------------------------------------------------------------------------------------------------------------|--------------------------------------------------------------------------------------------------------------------------------------------------------------------------------------|--|--|--|--|--|--|
|                   |                                                                                                                                                                                  | COMMUNITY DEVELOPMENT AGENCY, TRANSPORTATION DIVISION                                                                                                                                |  |  |  |  |  |  |
|                   | r                                                                                                                                                                                | APPLICATION FOR ROAD CLOSURE<br>APPLICATION TO BE SUBMITTED <u>90</u> DAYS PRIOR TO THE ROAD CLOSURE DATE                                                                            |  |  |  |  |  |  |
|                   | TITLE/TYPE OF E                                                                                                                                                                  | Ente Halloween                                                                                                                                                                       |  |  |  |  |  |  |
|                   | SPONSORING OR                                                                                                                                                                    | GANIZATION / MCG BE TREAT                                                                                                                                                            |  |  |  |  |  |  |
|                   | NUMBER OF PARTICIPANTS: 1000 START TIME, 2:00 PM COMPLETION TIME: 2:00<br>DATE OF ROAD CLOSURE: OCTODEL 319 2014<br>ROAD(S) TO BE CLOSED: CHUACH St. DE TWEEN 1938 SCHOOL STREET |                                                                                                                                                                                      |  |  |  |  |  |  |
|                   |                                                                                                                                                                                  |                                                                                                                                                                                      |  |  |  |  |  |  |
|                   | SUBMITTED BY:                                                                                                                                                                    | Jaune Captein DATE: 9-8-15                                                                                                                                                           |  |  |  |  |  |  |
|                   | CONTACT PERSO                                                                                                                                                                    |                                                                                                                                                                                      |  |  |  |  |  |  |
|                   | ADDRESS: 444<br>EMAIL ADDRESS:                                                                                                                                                   | The TChatein and a pra                                                                                                                                                               |  |  |  |  |  |  |
|                   |                                                                                                                                                                                  | Fax 530-8239030                                                                                                                                                                      |  |  |  |  |  |  |
|                   | THE FOLL                                                                                                                                                                         | OWING CONDITIONS ARE REQUIRED FOR ALL ROAD CLOSURES:                                                                                                                                 |  |  |  |  |  |  |
|                   |                                                                                                                                                                                  | izers shall provide a <u>detailed signing and detour plan</u> for any proposed closure of a                                                                                          |  |  |  |  |  |  |
|                   | barricades                                                                                                                                                                       | nty road. This signing/detour plan should identify the type and location of all signs,<br>, cones, and flaggers. The plan must be attached to this application when it is            |  |  |  |  |  |  |
|                   |                                                                                                                                                                                  | for review.<br>izers shall provide proof that the owners of the adjacent <u>business along the road</u>                                                                              |  |  |  |  |  |  |
|                   |                                                                                                                                                                                  | e in agreement with proposed closure. These agreements must be attached to this<br>when it is submitted for review.                                                                  |  |  |  |  |  |  |
| $\left( \right)$  | <ol><li>The organ</li></ol>                                                                                                                                                      | izers shall be responsible for providing all signs, barricades, cones, flaggers, and                                                                                                 |  |  |  |  |  |  |
| · /               | 4. Wooden b                                                                                                                                                                      | trols and sanitation facilities.<br>arricades shall be placed across the County road to close the road. Barricades shall                                                             |  |  |  |  |  |  |
|                   |                                                                                                                                                                                  | aced across all intersecting roads to deny access to the closed road.<br>CLOSED" sign shall be placed at each barricaded intersection. Each sign shall                               |  |  |  |  |  |  |
|                   |                                                                                                                                                                                  | t least <u>48 inches by 30 inches, with 8 inch black letters on a white background.</u><br>izers shall <u>remove</u> all signs, all pavement markings or other materials immediately |  |  |  |  |  |  |
|                   |                                                                                                                                                                                  | he event. The organizers shall also remove all debris deposited by participants and                                                                                                  |  |  |  |  |  |  |
|                   | 7. The orga                                                                                                                                                                      | nizers shall provide a <u>Certificate of Insurance in the amount of one million</u>                                                                                                  |  |  |  |  |  |  |
|                   | are inclu                                                                                                                                                                        | naming County of El Dorado, its officers, officials, employees and volunteers<br>ded as additional insured, (ON AN ADDITIONAL ENSURED ENDORSEMENT)                                   |  |  |  |  |  |  |
|                   |                                                                                                                                                                                  | insofar as the operations under this agreement are concerned. This provision<br>ly to the general liability policy.                                                                  |  |  |  |  |  |  |
|                   | 8. To the full                                                                                                                                                                   | est extent allowed by law the Organizer shall defend, indemnify, and hold the County against and from any and all claims, suits, losses, damages, and liability for damages          |  |  |  |  |  |  |
|                   | of every n                                                                                                                                                                       | ame, kind and description, including attorney's fees and costs incurred, brought for,                                                                                                |  |  |  |  |  |  |
|                   | County en                                                                                                                                                                        | ount of, injuries to or death of any person, including but not limited to workers,<br>nployees, and the public, or damage to property, or in anyway arise out of are                 |  |  |  |  |  |  |
|                   |                                                                                                                                                                                  | i with the work by the Organizer, his agents or employees including contractor's operation or performance hereunder, regardless of the existence or degree of fault or               |  |  |  |  |  |  |
|                   | negligenco                                                                                                                                                                       | e on the part of the County, the Organizer, contractor, subcontractor(s) and<br>(s) or any of these, except for part of the sole, or active negligence of the County, its            |  |  |  |  |  |  |
|                   | officers ar                                                                                                                                                                      | d employees, or as expressly prescribed by statute. This duty of the Organizer to                                                                                                    |  |  |  |  |  |  |
|                   |                                                                                                                                                                                  | and save the County harmless includes the duties to defined set forth in California<br>Section 2778.                                                                                 |  |  |  |  |  |  |
| . )               | SIGNATURE                                                                                                                                                                        | ITITLE Jume aptein Kec Oordinatore: 9-28-15                                                                                                                                          |  |  |  |  |  |  |
| $\langle \rangle$ |                                                                                                                                                                                  | ACKNOWLEDGE AND AGREE TO ALL OF THE ABOVE CONDITIONS WITH REGARD TO                                                                                                                  |  |  |  |  |  |  |
|                   | THIS ROAD CLOSURE.                                                                                                                                                               |                                                                                                                                                                                      |  |  |  |  |  |  |
|                   |                                                                                                                                                                                  |                                                                                                                                                                                      |  |  |  |  |  |  |
|                   |                                                                                                                                                                                  |                                                                                                                                                                                      |  |  |  |  |  |  |