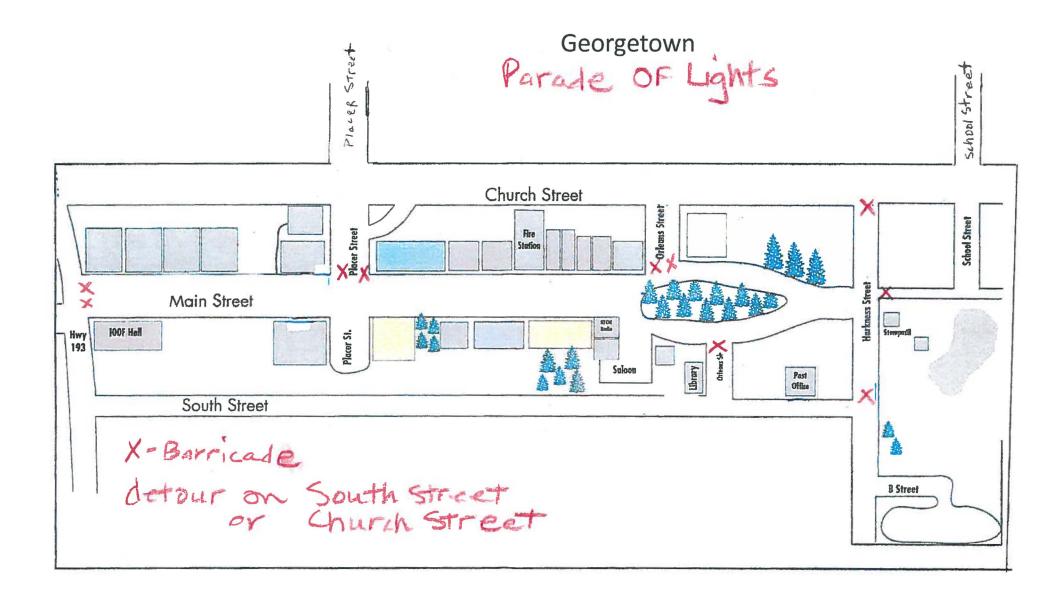

- 1. The organizers shall provide a <u>detailed sidning and detour plan</u> for any proposed closure of a major county road. This signing/detour plan should identify the type and location of all signs, barricades, cones, and flaggers. The plan must be attached to this application when it is submitted for review.
- The organizers shall provide proof that the owners of the adjacent <u>business along the road closure</u> are in agreement with proposed closure. These agreements must be attached to this application when it is submitted for review.
- 3. The organizers shall be responsible for providing all signs, barricades, cones, flaggers, and traffic controls.
- Wooden barricades shall be placed across the County road to close the road. Barricades shall also be placed across all intersecting roads to deny access to the closed road.
- 5. A "ROAD CLOSED" sign shall be placed at each barricaded intersection. Each sign shall measure at least <u>48 inches by 30 inches</u>, with 8 inch black letters on a white background.
- The organizers shall remove all signs, all pavement markings or other materials immediately following the event. The organizers shall also remove all debris deposited by participants and spectators.
- 7. The organizers shall provide a <u>Certificate of Insurance</u>, naming El Dorado County <u>Department of Transportation additionally insured</u>, in the amount of <u>\$1,000,000.00</u> (one million dollars) as required by the El Dorado County Risk Manager.
- 8. To the fullest extent allowed by law the Organizer shall defend, indemnify, and hold the County harmless against and from any and all claims, suits, losses, damages, and liability for damages of every name, kind and description, including attorney's fees and costs incurred, brought for, or on account of, injuries to or death of any person, including but not limited to workers, County employees, and the public, or damage to property, or in anyway arise out of are connected with the work by the Organizer, his agents or employees including contractor's services, operation or performance hereunder, regardless of the existence or degree of fault or negligence on the part of the County, the Organizer, contractor, subcontractor(s) and employee(s) or any of these, except for part of the sole, or active negligence of the County, its officers and employees, or as expressly prescribed by statute. This duty of the Organizer to Indemnify and save the County harmless includes the duties to defined set forth in California Civil Code Section 2778.