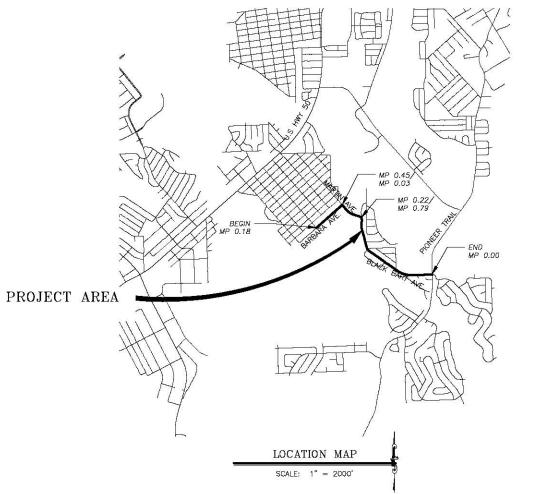

## BLACK BART AVENUE, BARBARA AVENUE, AND MARTIN AVENUE OVERLAY PROJECT

IN THE COUNTY OF EL DORADO, DISTRICT 5 WITHIN THE PORTIONS OF THE SUBDIVISIONS ARAM UNIT 1, LAKE CHRISTOPHER, SIERRA MEADOWS UNITS 1, 2, 3, & 4, SECTIONS 2, 3, & 11, TOWNSHIP 12N, AND RANGE 18E

INDEX OF SHEETS

Sheet Number Sheet Title Sheet Name

P-3

TITLE SHEET

DETAILS

GENERAL NOTES, ABBREVIATIONS, AND LEGEND BARBARA AVE STA 30+00 TO 43+94 AND MARTIN AVE STA 10+00 TO 21+50 PLAN SHEET BLACK BART AVE STA 21+50 TO 45+00 PLAN SHEET BLACK BART AVE STA 45+00 TO 65+31 PLAN SHEET