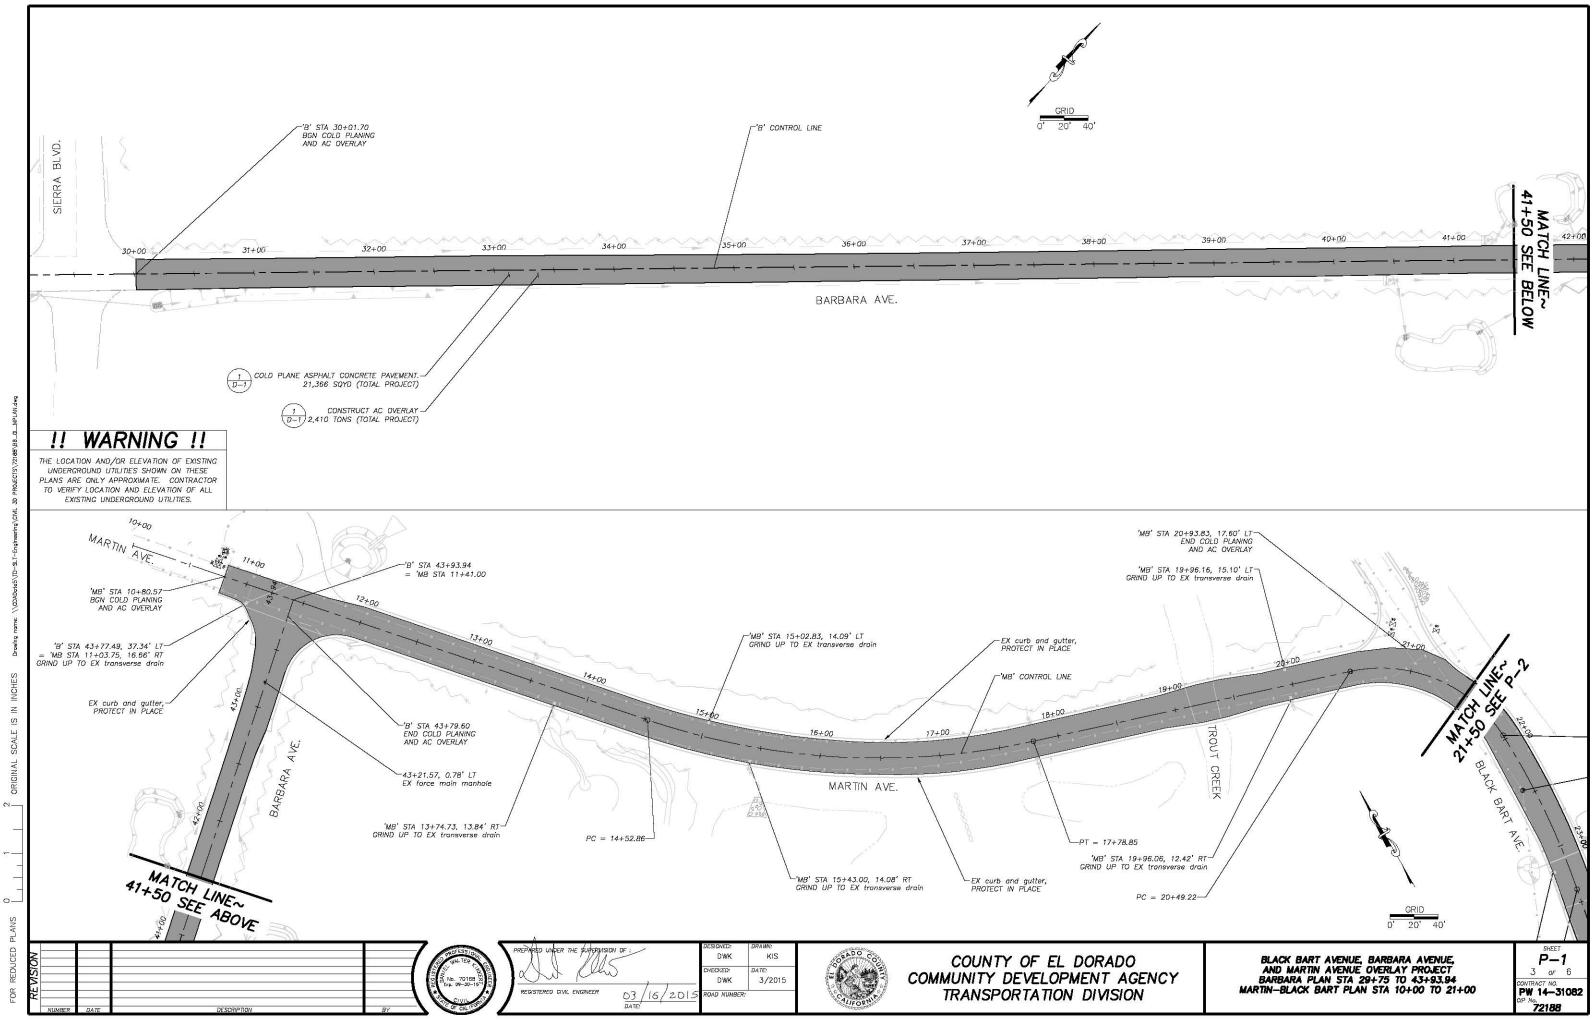

INDEX OF SHEETS

Sheet Number Sheet Title Sheet Name

P-3

TITLE SHEET

DETAILS

GENERAL NOTES, ABBREVIATIONS, AND LEGEND BARBARA AVE STA 30+00 TO 43+94 AND MARTIN AVE STA 10+00 TO 21+50 PLAN SHEET BLACK BART AVE STA 21+50 TO 45+00 PLAN SHEET BLACK BART AVE STA 45+00 TO 65+31 PLAN SHEET

COUNTY OF EL DORADO

COMMUNITY DEVELOPMENT AGENCY

TRANSPORTATION DIVISION

2 or 6

PW 14-31082

72188

BLACK BART AVENUE, BARBARA AVENUE,

AND MARTIN AVENUE OVERLAY PROJECT