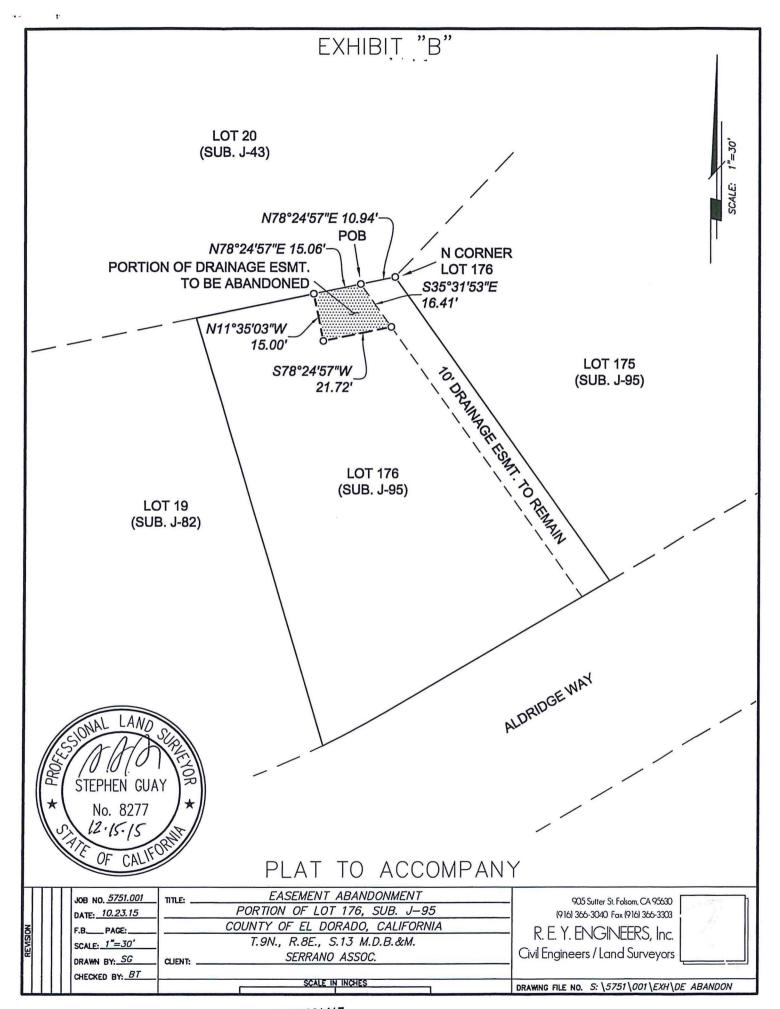

## Exhibit A DRAINAGE EASEMENT ABANDONMENT

All that real property situate in the County of El Dorado, State of California lying within Section 13, Township 9 North, Range 8 East, M.D.B.&M., being a portion of Lot 176 as shown on the plat entitled "Final Map of West Valley Village Unit No. 1B", filed in the Recorder's office of said County in Book J of Maps at Page 95, described as follows:

BEGINNING at a POINT on the northerly line of said Lot 176 from which the north most corner of said Lot bears North 78°24'57" East 10.94 feet; thence from said POINT OF BEGINNING and along the westerly line of an existing 10.00 feet wide drainage easement as shown on said final map and across said Lot 176 the following three (3) courses and distances:

- 1) South 35°31'53" East 16.41 feet,
- 2) South 78°24'57" West 21.72 feet and
- 3) North 11°35'03" West 15.00 feet to a point on said northerly line, thence along said northerly line North 78°24'57" East 15.06 feet to the POINT OF BEGINNING.

See Exhibit "B" attached hereto and made a part thereof.

End of Description

STEPHEN GUAY NO. 8277 EXP. Prepared by:

R.E.Y. Engineers, Inc.

Stephen Guay P.L.S. 8277