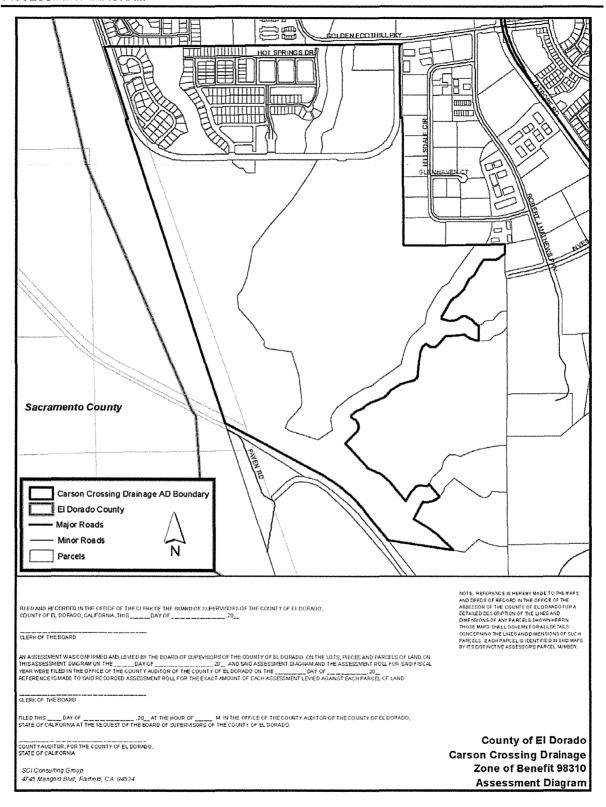

## **SUMMARY OF ZONE'S IMPROVEMENT PLANS**

Improvements to be installed at Carson Crossing Drive have been identified. The Zone of Benefit boundaries have been narrowly drawn to include properties, within the Carson Creek development, that have good proximity and access to the Improvements.

## **ASSESSMENT DIAGRAM**