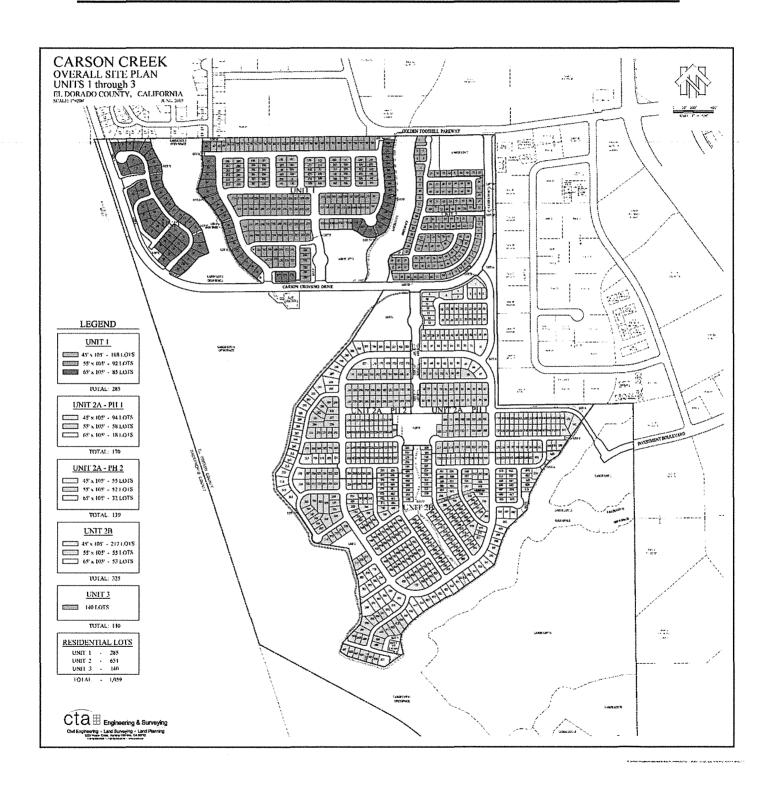

#### Notes to Estimate of Cost:

- As determined in the following section, at least 82.0% of the cost of Improvements must be funded from sources other than the assessments to cover any general benefits from the Improvements. Therefore, out of the total cost of Improvements of \$114,142.59 the County must contribute at least \$93,615.78 from sources other than the assessments. The County will contribute this amount, which covers any general benefits from the Improvements.
- Total Benefit Units are based on full build-out of the assessed area (see Appendix B for Overall Site Plan, Units 1 through 3). There are two types of units planned: 1,059 Age Restricted Units (ARUs), and a memory care facility. Benefit Units are summarized below:

The assessed parcels within Phase 2 of the CCSP are comprised of 1,059 age restricted units (ARU) and the 139-unit assisted living memory care facility (refer to Appendix B for Overall Site Plan).

- 1. The ADT for an ARU is 37% of a typical single family dwelling unit, or 3.7 trips per day. For the 1,059 ARU, the total ADT would be (1,059 x 3.7 =) 3,918 ADT.
- 2. The memory care facility, the ADT is estimated to be **110** (based on a similar project.)
- 3. Therefore, the total ADT for the Phase 2 project is estimated to be (3,918 + 110 =) **4,028** ADT<sup>2</sup>.
- 4. Conversely, the non-Phase 2 traffic would be (22,400 4,028 =) 18,372 ADT.