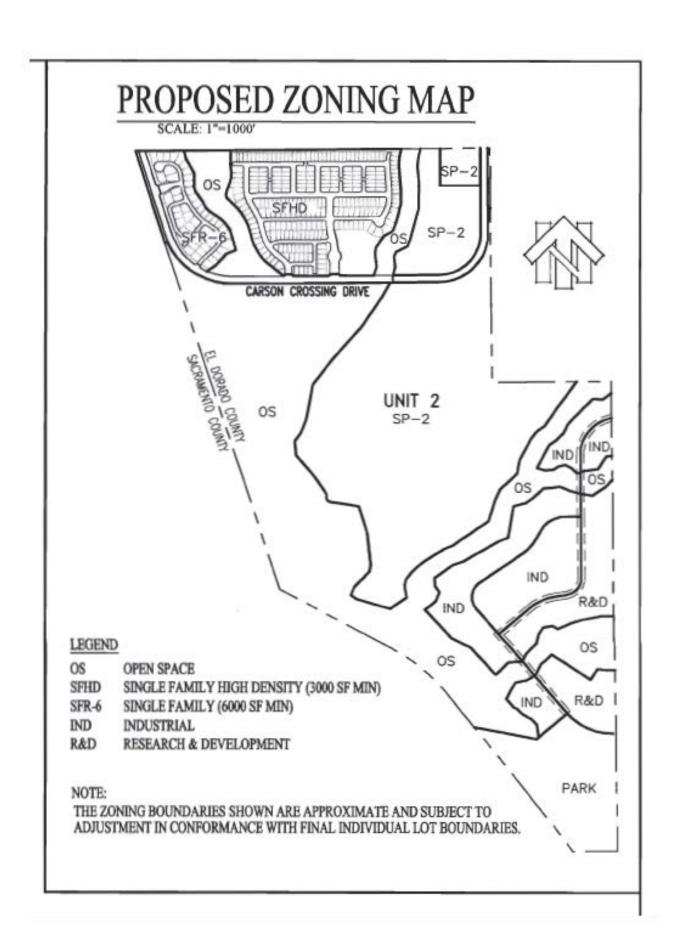

|        |     |     |   |



### VERIFICATION OF FINAL MAP CONFORMANCE WITH CONDITIONS OF APPROVAL

Tentative Map TM04-1391-F5 – Carson Creek Unit 1, Phase C

TM04-1391 – As approved by the Planning Commission February 14, 2008

TM04-1391-R – As amended and approved by the Planning Director on January 31, 2014

TM04-1391-R2 – As amended and approved by the Planning Director August 6, 2014

1. The Substantial Conformance review of the revised Carson Creek Phase 2, Unit 1 Tentative Map is based upon and limited to compliance with the project description for the revised map, Exhibit A attached in the Planning Director Approval Letter (dated January 31, 2014), and conditions of approval set forth below. Any deviations from the project description, exhibits or conditions must be reviewed and approved by the County for co