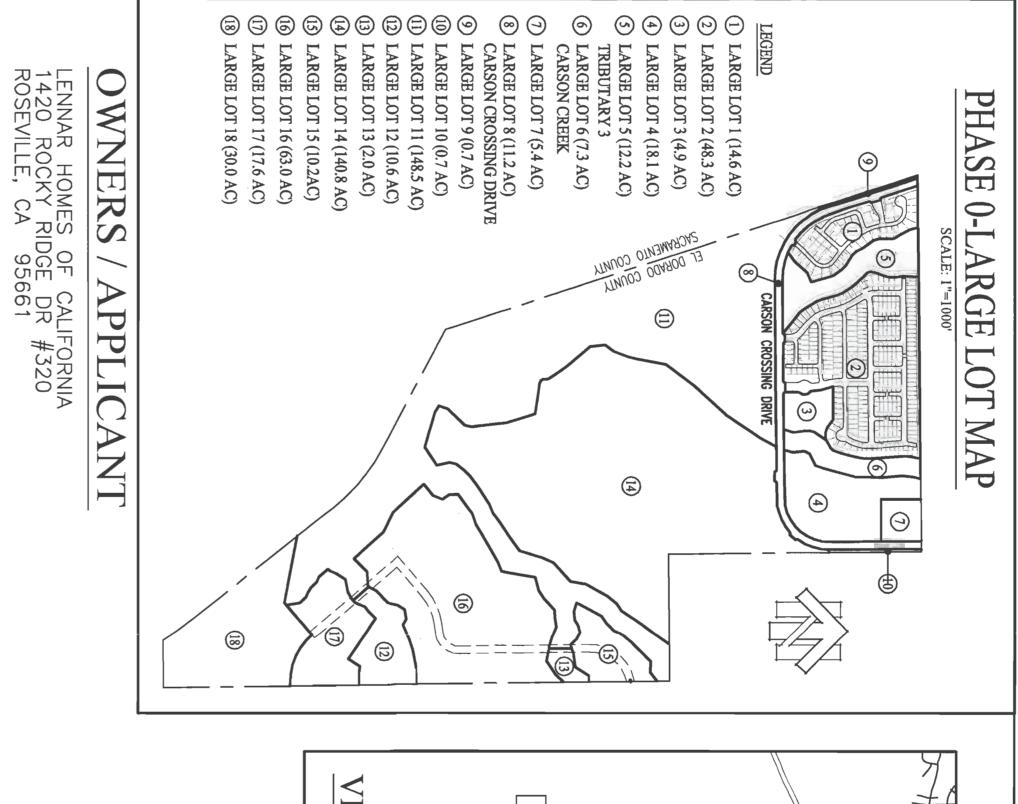

File No. TM04-1391-F5
Carson Creek Unit 1, Phase C
Location Map

**Exhibit B** 

0 1,000 2,000 3,000 Fee





MAP SCALE

ENGINEER

TOTAL

TOTAL

NO.

TOTAL,

LARGE LARGE LARGE LARGE

LOT 9 LOT 3 LOT 5 LOT 6

# VICINITY NOT TO SCALE

427 96

2014



PROPOSED

NING MAP

16-0182 A 3 of 67











# MAP COMPARISON EXHIBIT

SUBSTANTIAL CONFORMANCE TENTATIVE MAP R1



ORDINANCE NO. 4427, RESOLUTION NO. 224-96

COUNTY OF EL DORADO

JULY, 2014

STATE OF CALIFORNIA

SHEET 2 OF 2

TM 04-1391-R-2

APROVEDBY ELDORADO COUNTRY

m 04-1391-122

# 16-0182 A 5 앜 67

## **OWNER'S STATEMENT**

THE UNDERSIGNED OWNER OF RECORD TITLE INTEREST HEREBY CONSENTS TO THE PREPARATION AND FILING OF THIS MAP AND HEREBY CONVEYS AND OFFERS FOR DEDICATION TO THE COUNTY OF EL DORADO, ON BEHALF OF THE PUBLIC, THE FOLLOWING EASEMENTS FOR THOSE CERTAIN COMPANIES AND PUBLIC ENTITIES, WHICH WILL PROVIDE

A. PUBLIC UTILITY EASEMENTS