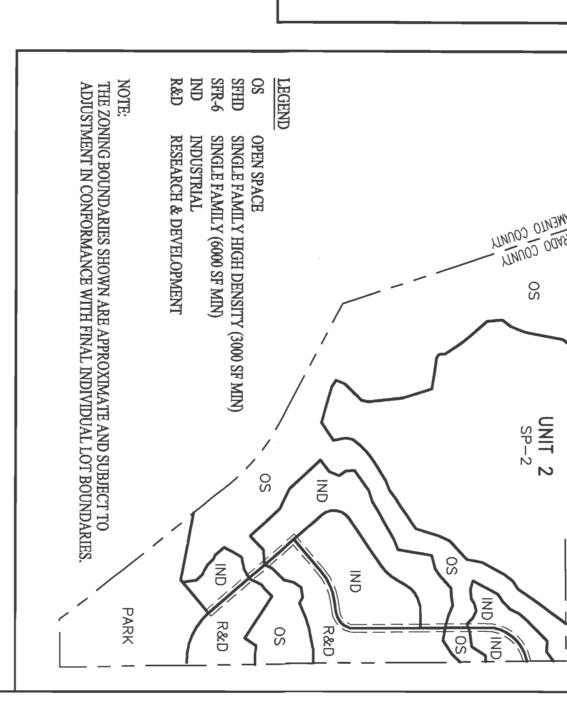

File No. TM04-1391-F5
Carson Creek Unit 1, Phase C
Location Map

**Exhibit B** 

0 1,000 2,000 3,000 Fee





MAP SCALE

ENGINEER

TOTAL

TOTAL

NO.

TOTAL,

LARGE LARGE LARGE LARGE

LOT 9 LOT 3 LOT 5 LOT 6

# VICINITY NOT TO SCALE

427 96

2014



PROPOSED

NING MAP

16-0182 A 3 of 67











# MAP COMPARISON EXHIBIT

SUBSTANTIAL CONFORMANCE TENTATIVE MAP R1



ORDINANCE NO. 4427, RESOLUTION NO. 224-96

COUNTY OF EL DORADO

JULY, 2014

STATE OF CALIFORNIA

SHEET 2 OF 2

TM 04-1391-R-2

APROVEDBY ELDORADO COUNTRY

m 04-1391-122

# 16-0182 A 5 앜 67

## **OWNER'S STATEMENT**

THE UNDERSIGNED OWNER OF RECORD TITLE INTEREST HEREBY CONSENTS TO THE PREPARATION AND FILING OF THIS MAP AND HEREBY CONVEYS AND OFFERS FOR DEDICATION TO THE COUNTY OF EL DORADO, ON BEHALF OF THE PUBLIC, THE FOLLOWING EASEMENTS FOR THOSE CERTAIN COMPANIES AND PUBLIC ENTITIES, WHICH WILL PROVIDE

A. PUBLIC UTILITY EASEMENTS FOR OVERHEAD AND UNDERGROUND WIRES, CONDUITS, PIPELINES, POLES, GUY WIRES, ANCHORS AND APPURTENANT FIXTURES, WITH THE RIGHT TO TRIM AND REMOVE LIMBS, TREES AND BRUSH THEREFROM, OVE