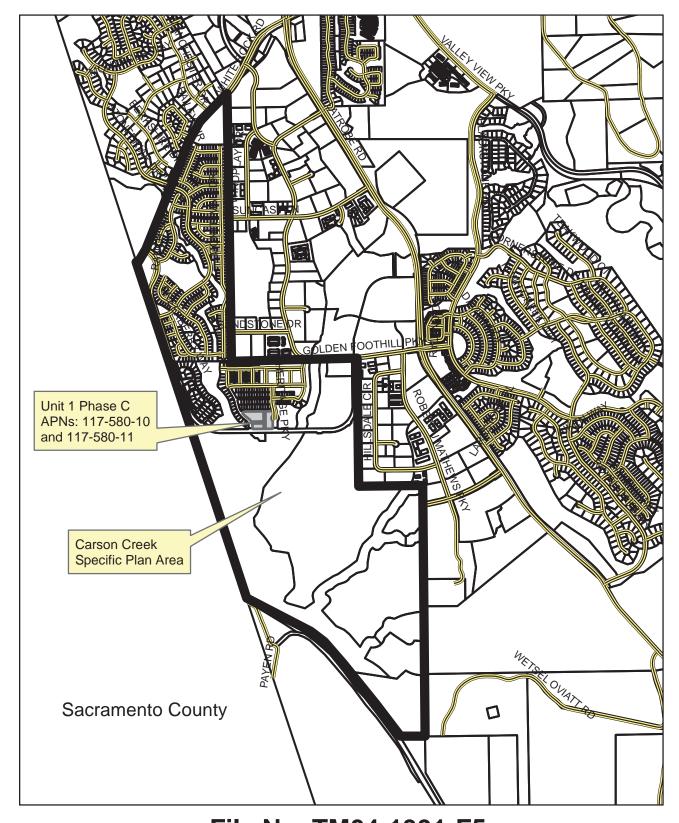

File No. TM04-1391-F5
Carson Creek Unit 1, Phase C
Location Map

**Exhibit B** 

0 1,000 2,000 3,000 Fee

MAP SCALE

ENGINEER

TOTAL

TOTAL

NO.