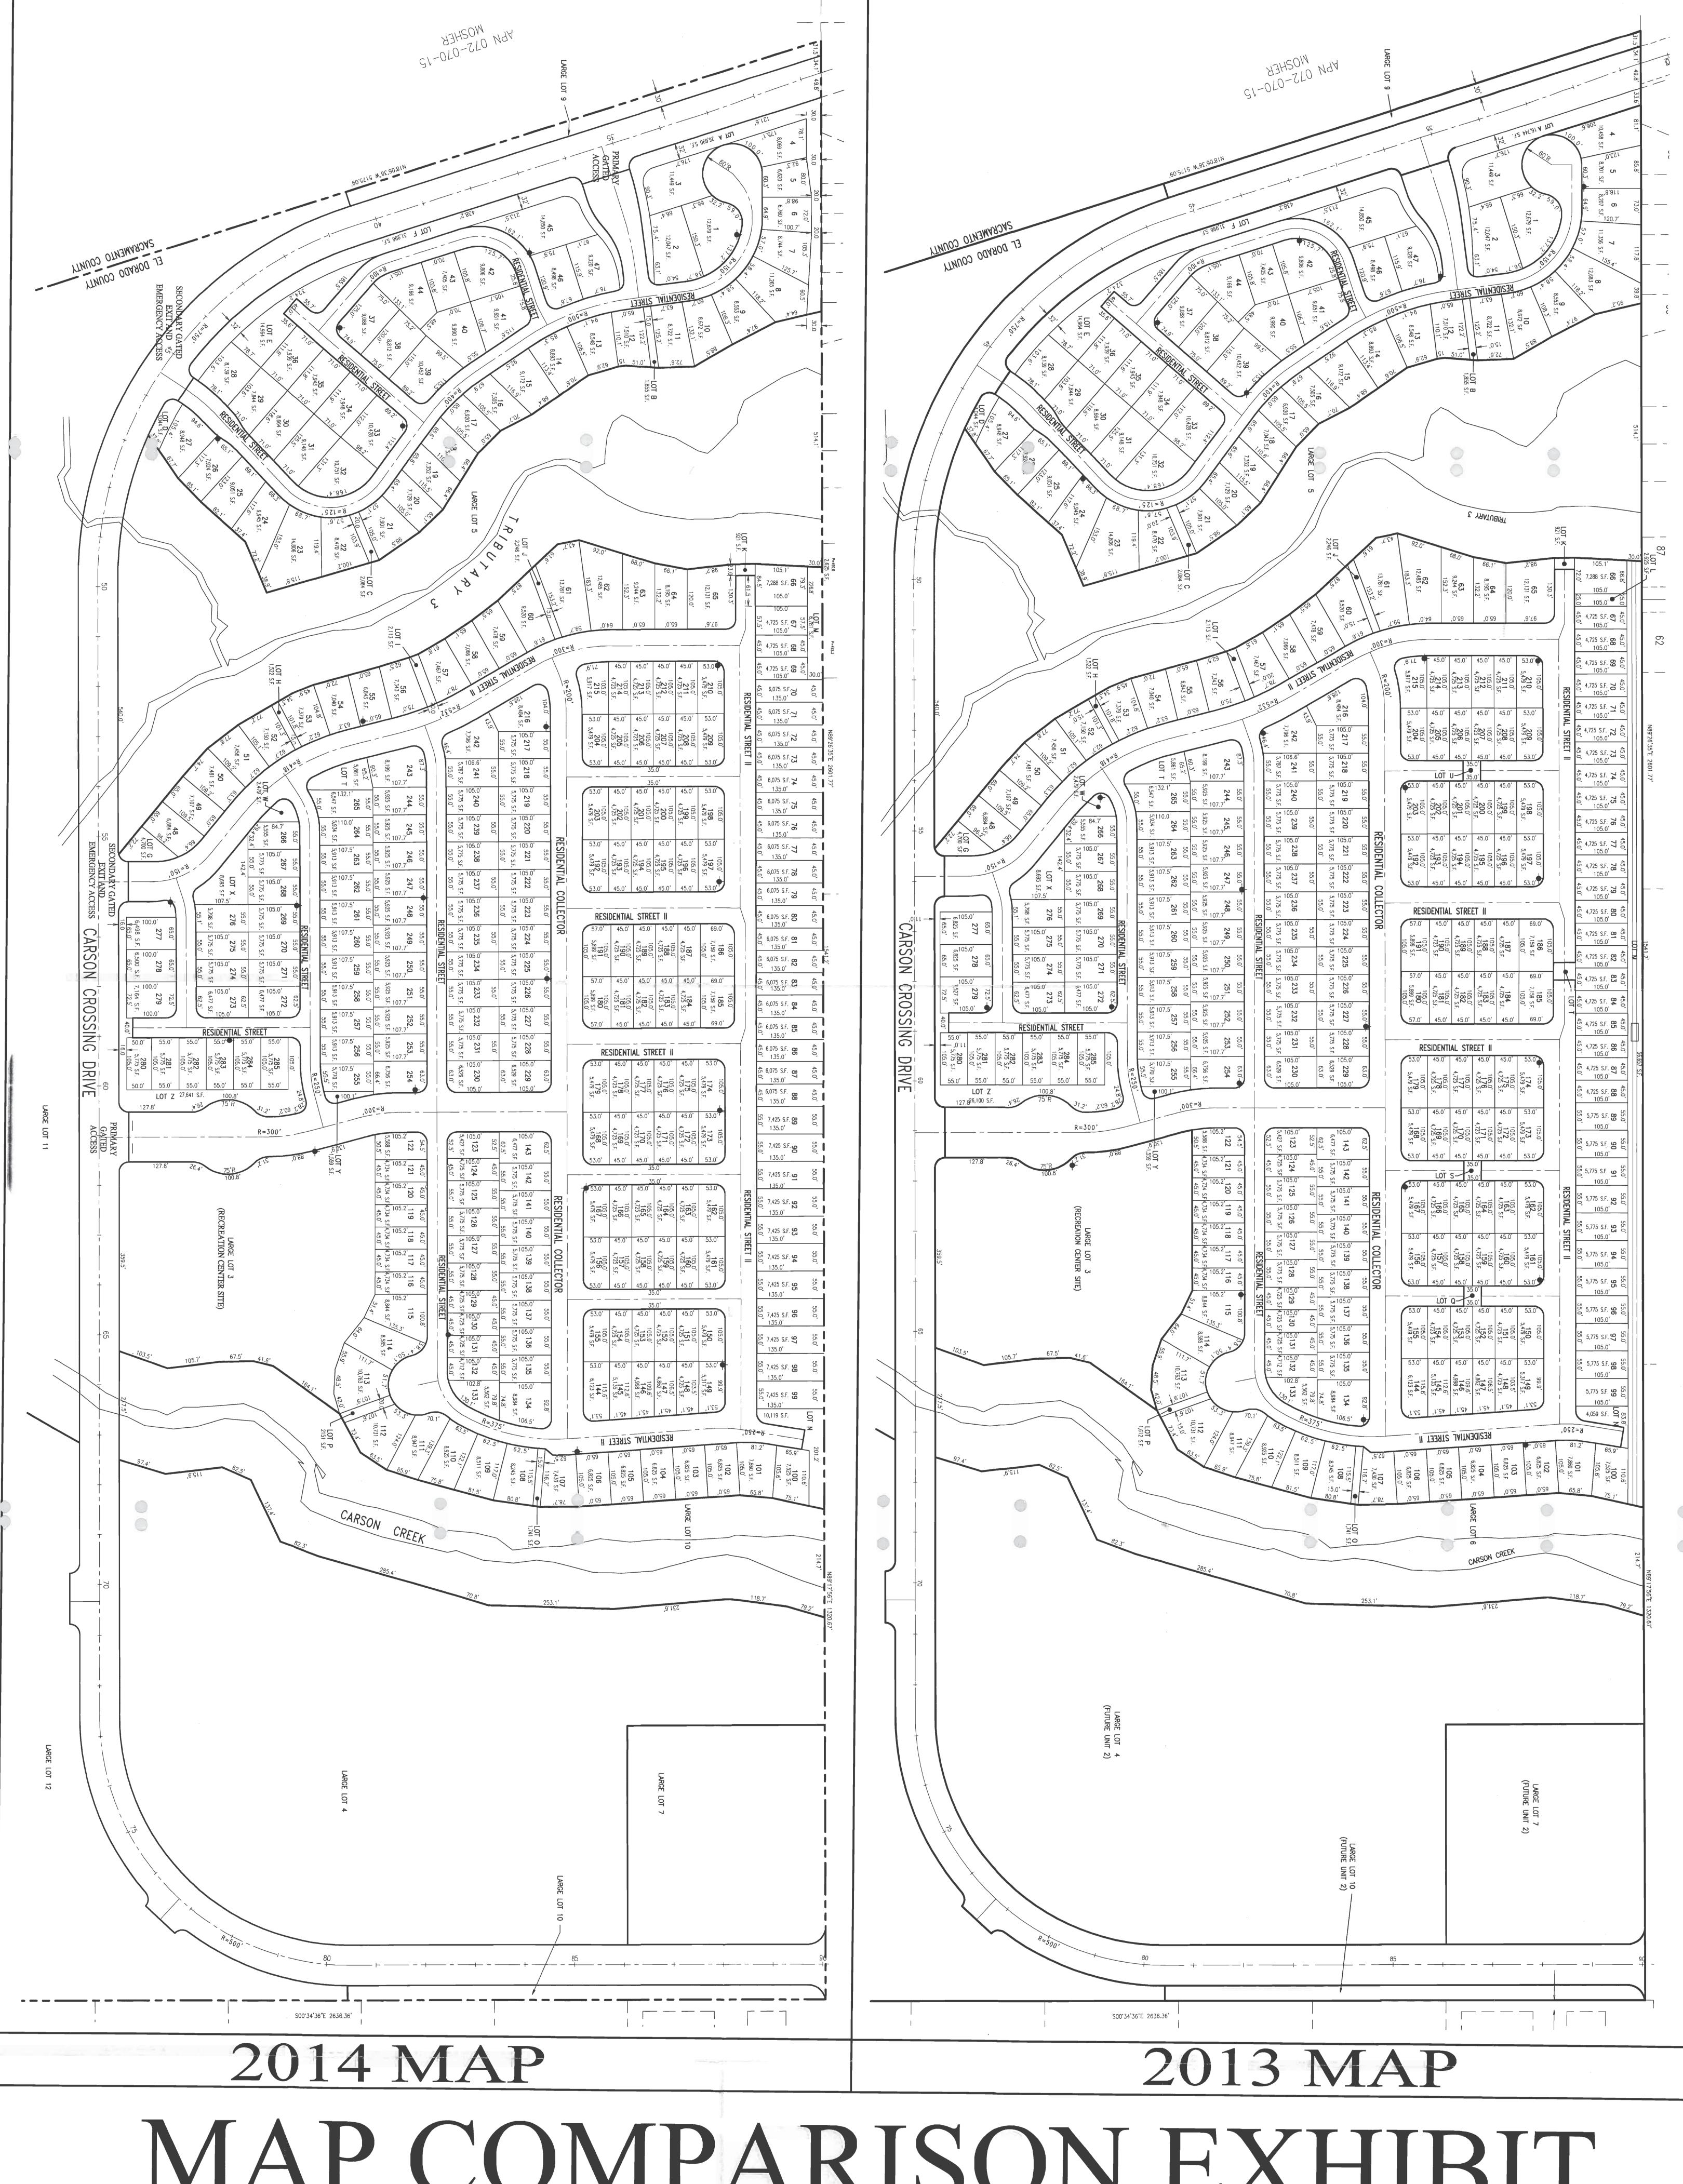

# MAP COMPARISON EXHIBIT

SUBSTANTIAL CONFORMANCE TENTATIVE MAP R1

ORDINANCE NO. 4427, RESOLUTION NO. 224-96

COUNTY OF EL DORADO

JULY, 2014

STATE OF CALIFORNIA

SHEET 2 OF 2

TM 04-1391-R-2