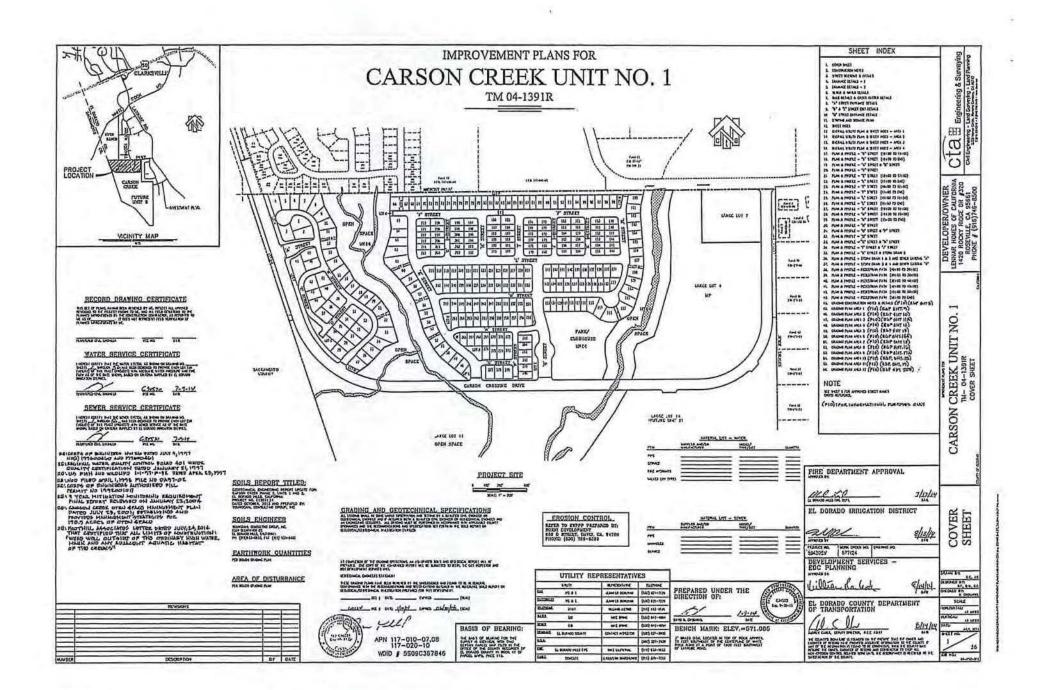

|                                                                                       |                                                             |



# Certificate of Partial Completion of Subdivision Improvements

I hereby certify that the following improvements for Carson Creek Unit 1, Phase A - D, TM 04-1391 have been completed, to wit:

|                                        | <b>Total Amount</b> | Percent Complete | Re | maining Amount |
|----------------------------------------|---------------------|------------------|----|----------------|
| Grading & Erosion Control Improvements | \$<br>5,698,725.00  | 75%              | \$ | 1,424,681.25   |
| Streets & Miscellaneous Improvements   | \$<br>3,138,281.80  | 0%               | \$ | 3,138,281.80   |
| Storm Drain Improvements               | \$<br>797,898.30    | 30%              | S  | 558,528.81     |
| Sanitary Sewer Improvements            | \$<br>1,632,764.40  | 75%