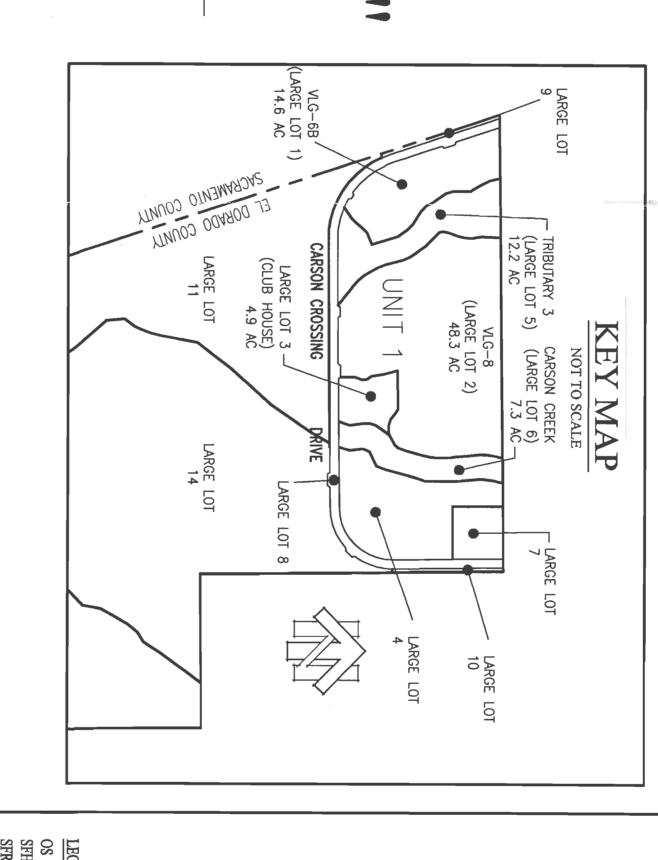

File No. TM04-1391-F5
Carson Creek Unit 1, Phase C
Location Map

**Exhibit B** 

0 1,000 2,000 3,000 Fee





MAP SCALE

ENGINEER

TOTAL

TOTAL

NO.

TOTAL,

LARGE LARGE LARGE LARGE

LOT 9 LOT 3 LOT 5 LOT 6

# VICINITY NOT TO SCALE

427 96

2014



PROPOSED

NING MAP

16-0182 A 3 of 67











# MAP COMPARISON EXHIBIT

SUBSTANTIAL CONFORMANCE TENTATIVE MAP R1



ORDINANCE NO. 4427, RESOLUTION NO. 224-96

COUNTY OF EL DORADO

JULY, 2014

STATE OF CALIFORNIA

SHEET 2 OF 2

TM 04-1391-R-2

APROVEDBY ELDORADO COUNTRY

m 04-1391-122

# 16-0182 A 5 앜 67

## **OWNER'S STATEMENT**

THE UNDERSIGNED OWNER OF RECORD TITLE INTEREST HEREBY CONSENTS TO THE PREPARATION AND FILING OF THIS MAP AND HEREBY CONVEYS AND OFFERS FOR DEDICATION TO THE COUNTY OF EL DORADO, ON BEHALF OF THE PUBLIC, THE FOLLOWING EASEMENTS FOR THOSE CERTAIN COMPANIES AND PUBLIC ENTITIES, WHICH WILL PROVIDE

A. PUBLIC UTILITY EASEMENTS FOR OVERHEAD AND UNDERGROUND WIRES, CONDUITS, PIPELINES, POLES, GUY WIRES, ANCHORS AND APPURTENANT FIXTURES, WITH THE RIGHT TO TRIM AND REMOVE LIMBS, TREES AND BRUSH THEREFROM, OVER,