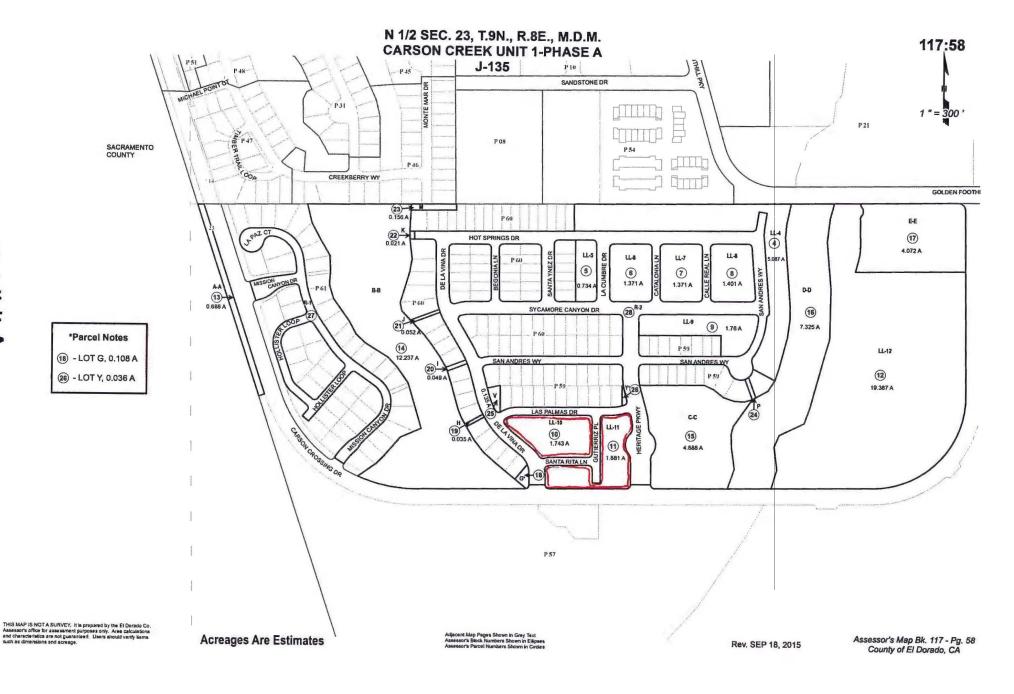

# CARSON CREEK UNIT 1-PHASE C

LOTS LL-10 AND LL-11 OF THE FINAL MAP FOR CARSON CREEK UNIT 1-PHASE A, S.D. J-135 LYING WITHIN THE N 1/2 OF SEC. 23, T. 9 N., R. 8 E., M.D.M. County of El Dorado, State of California