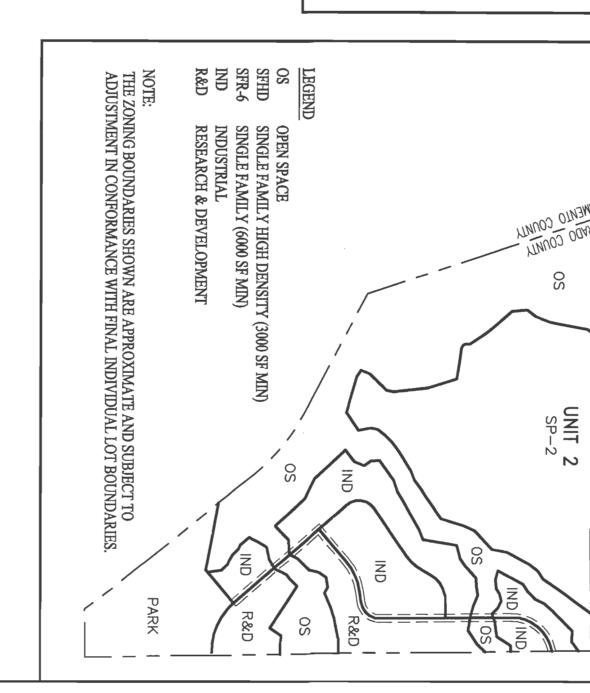

File No. TM04-1391-F5
Carson Creek Unit 1, Phase C
Location Map

**Exhibit B** 

0 1,000 2,000 3,000 Fee





MAP SCALE

ENGINEER

TOTAL

TOTAL

NO.

TOTAL,

LARGE LARGE LARGE LARGE

LOT 9 LOT 3 LOT 5 LOT 6

# VICINITY NOT TO SCALE

427 96

2014



PROPOSED

NING MAP

16-0182 A 3 of 67











# MAP COMPARISON EXHIBIT

SUBSTANTIAL CONFORMANCE TENTATIVE MAP R1



ORDINANCE NO. 4427, RESOLUTION NO. 224-96

COUNTY OF EL DORADO

JULY, 2014

STATE OF CALIFORNIA

SHEET 2 OF 2

TM 04-1391-R-2

APROVEDBY ELDORADO COUNTRY

m 04-1391-122

# 16-0182 A 5 앜 67

## **OWNER'S STATEMENT**

THE UNDERSIGNED OWNER OF RECORD TITLE INTEREST HEREBY CONSENTS TO THE PREPARATION AND FILING OF THIS MAP AND HEREBY CONVEYS AND OFFERS FOR DEDICATION TO THE COUNTY OF EL DORADO, ON BEHALF OF THE PUBLIC, THE FOLLOWING EASEMENTS FOR THOSE CERTAIN COMPANIES AND PUBLIC ENTITIES, WHICH WILL PROVIDE

A. PUBLIC UTILITY EASEMENTS FOR OVERHEAD AND UNDERGROUND WIRES, CONDUITS, PIPELINES, POLES, GUY WIRES, ANCHORS AND APPURTENANT FIXTURES, WITH THE RIGHT TO TRIM AND REMOVE LIMBS, TREES AND BRUSH THEREFROM, OVER, U