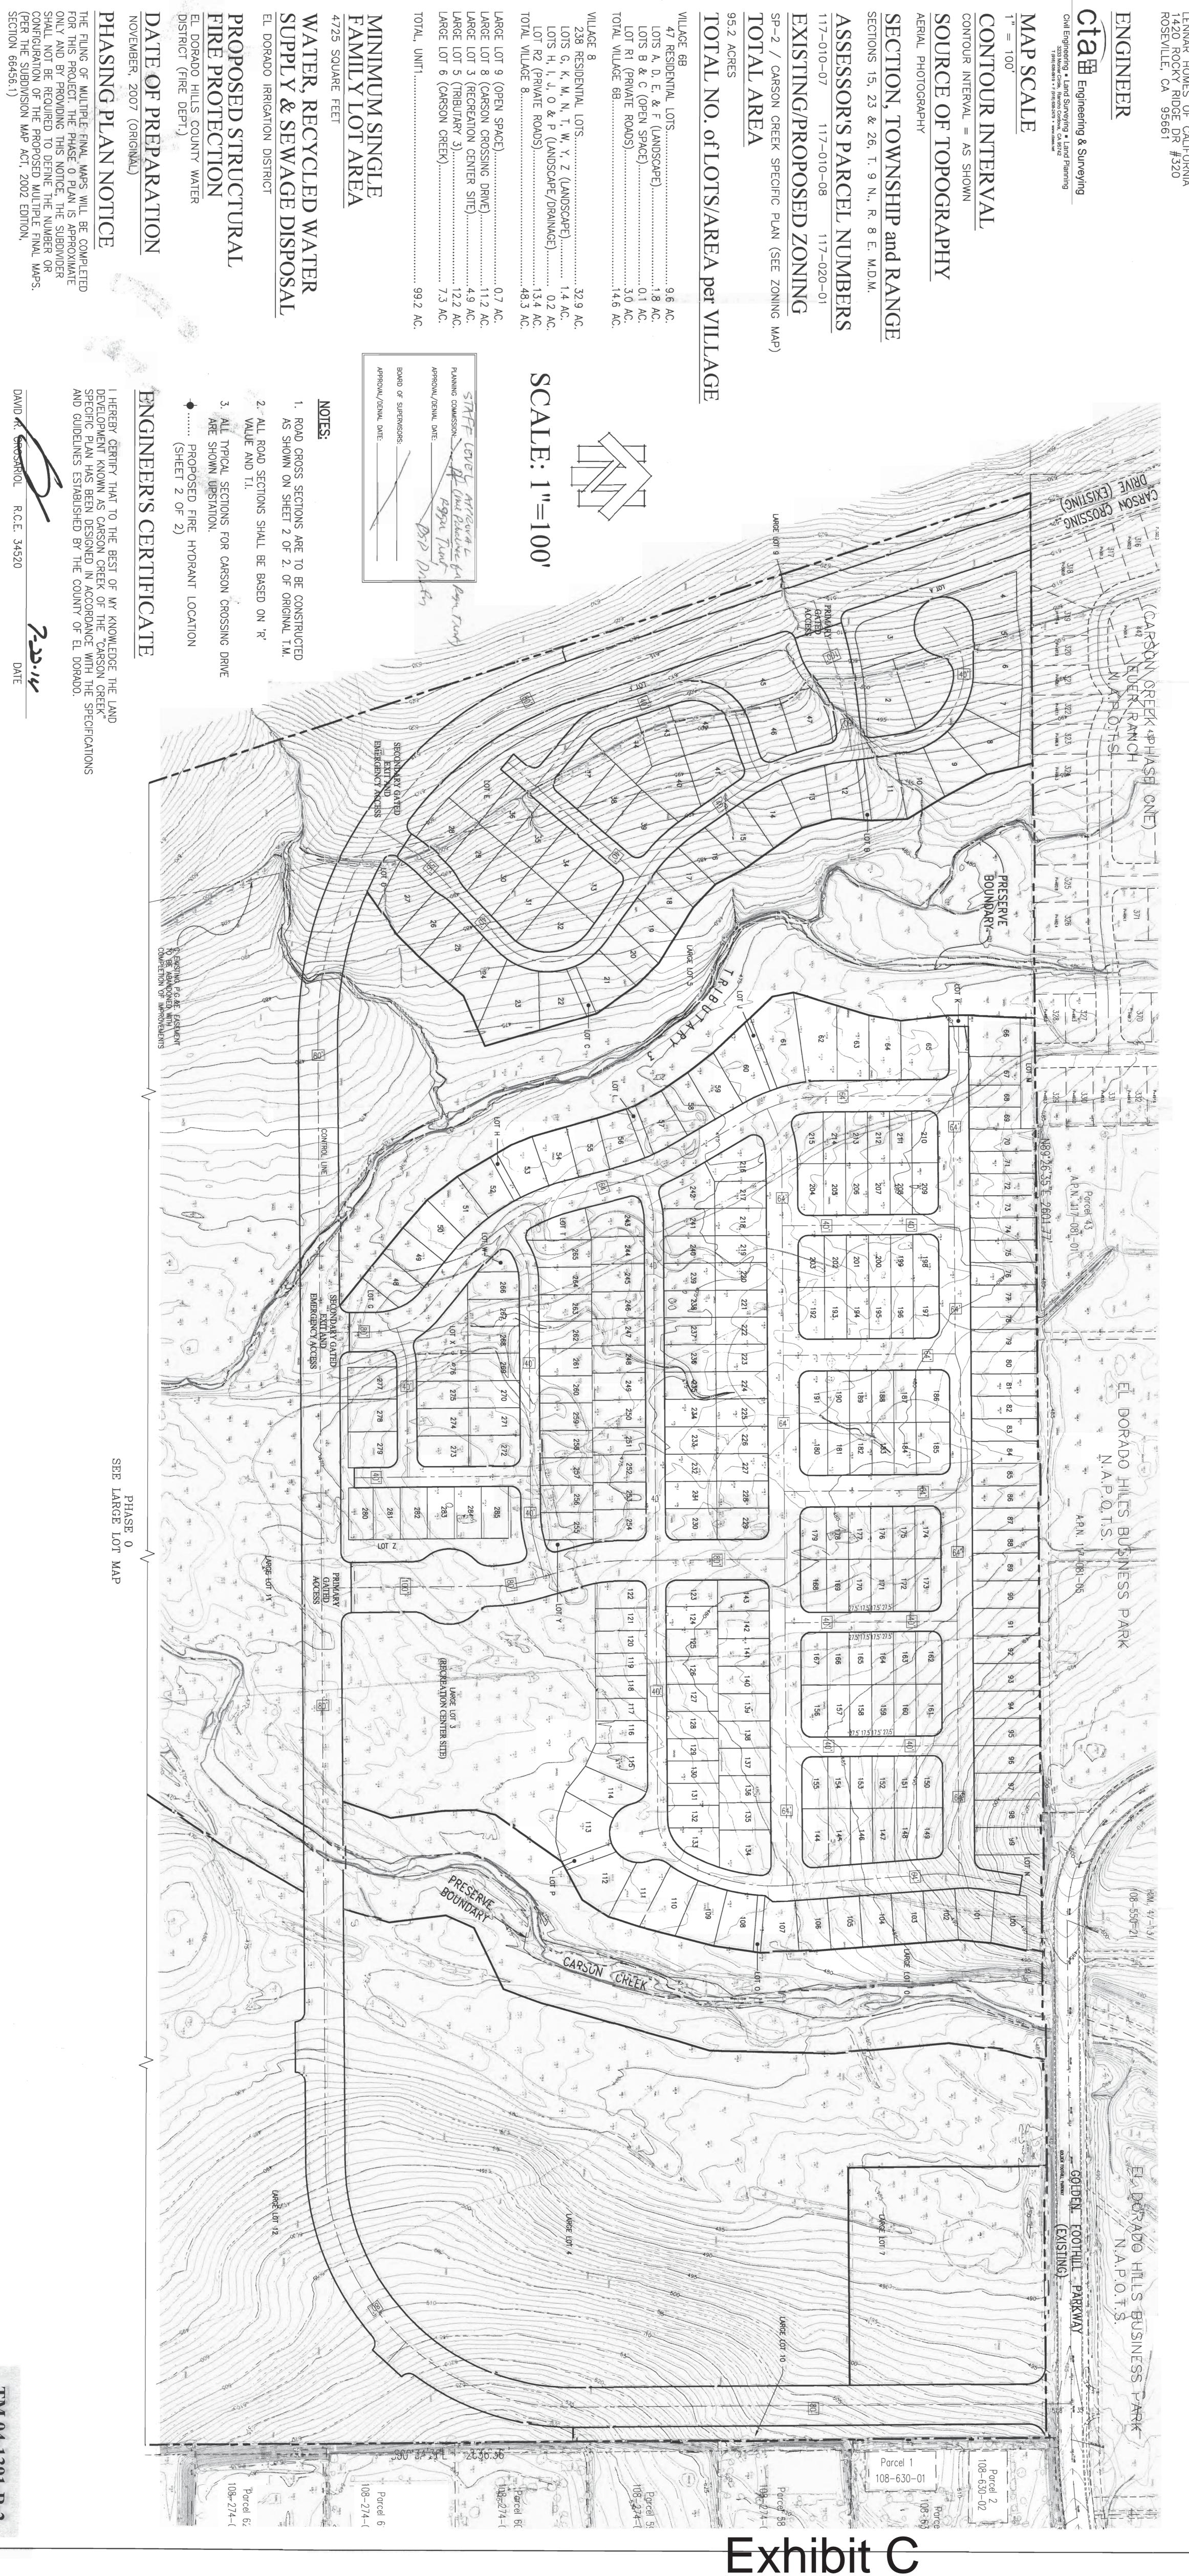

# CARSON CREEK UNIT 1-PHASE C

LOTS LL-10 AND LL-11 OF THE FINAL MAP FOR CARSON CREEK UNIT 1-PHASE A, S.D. J-135 LYING WITHIN THE N 1/2 OF SEC. 23, T. 9 N., R. 8 E., M.D.M. County of El Dorado, State of California

> Cta 
>
> ■ Engineering & Surveying JANUARY, 2016 PAGE 1 OF 2 SCALE: NA

I, C.L. RAFFETY, HEREBY STATE THAT, ACCORDING TO THE RECORDS OF THIS OFFICE, THERE ARE NO LIENS AGAINST THIS SUBDIVISION OR ANY PART THEREOF FOR UNPAID STATE, COUNTY, MUNICIPAL OR LOCAL TAXES