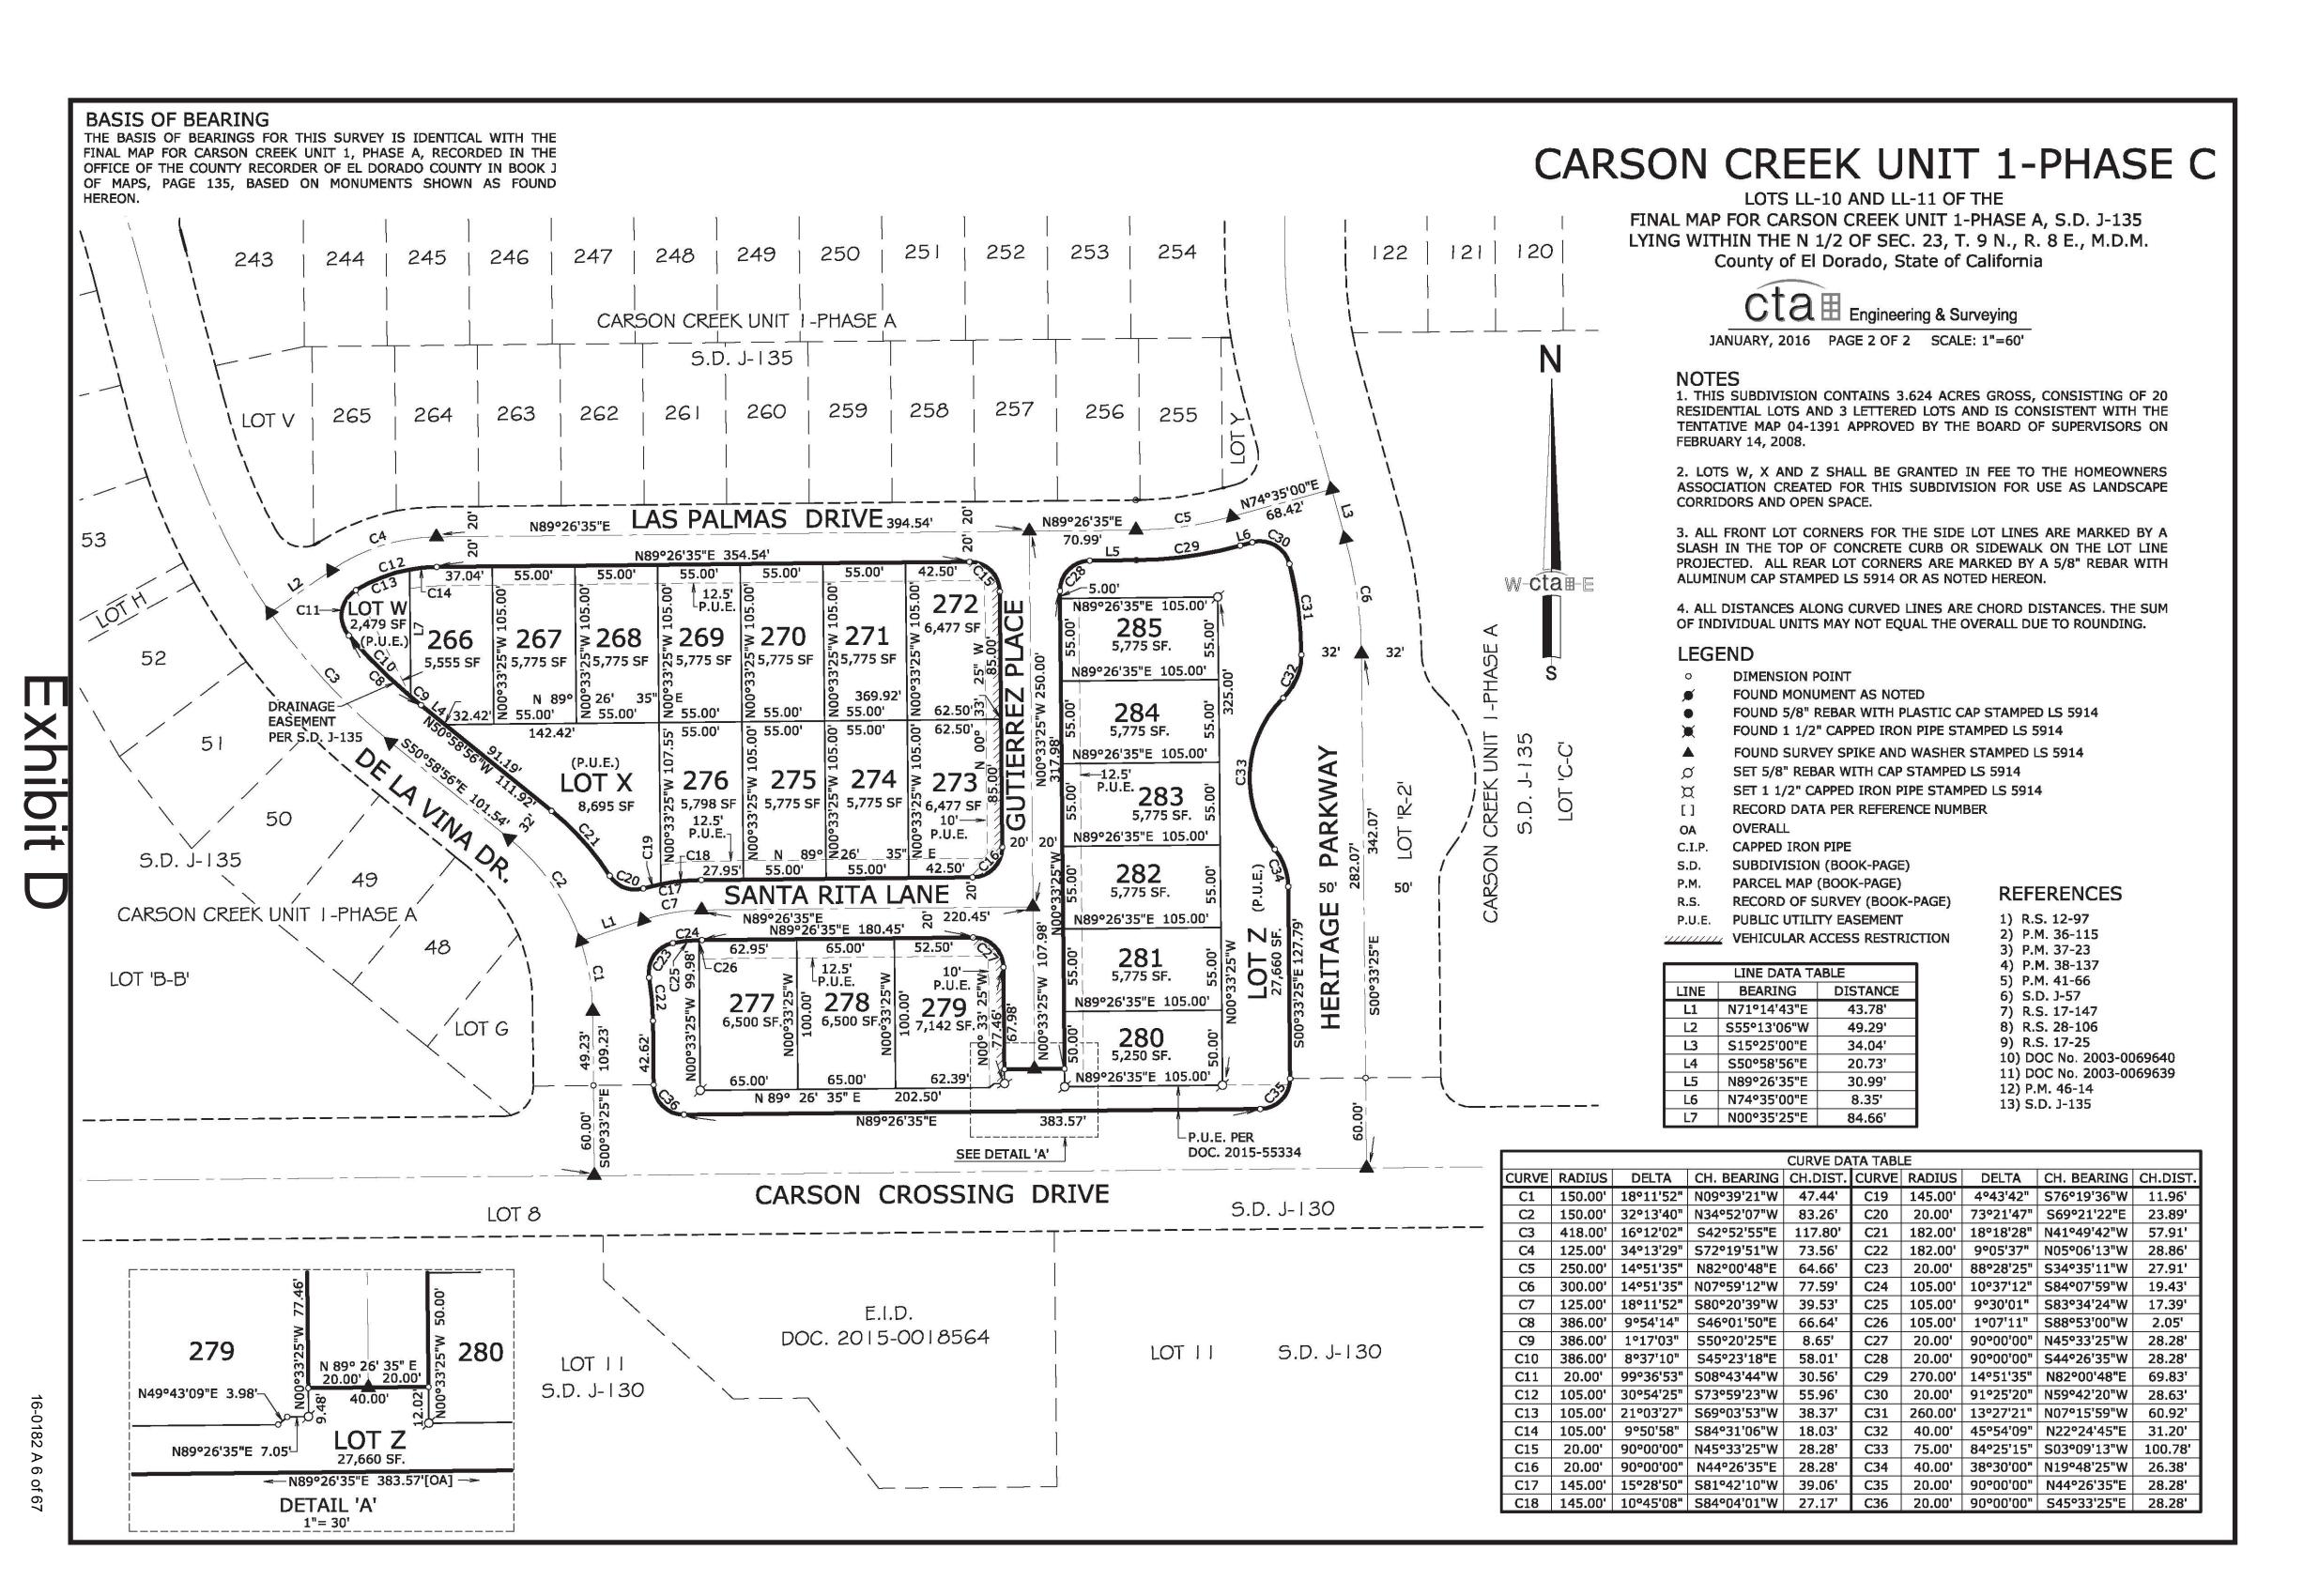

# CARSON CREEK UNIT 1-PHASE C

LOTS LL-10 AND LL-11 OF THE FINAL MAP FOR CARSON CREEK UNIT 1-PHASE A, S.D. J-135 LYING WITHIN THE N 1/2 OF SEC. 23, T. 9 N., R. 8 E., M.D.M. County of El Dorado, State of California

> Cta 
>
> ■ Engineering & Surveying JANUARY, 2016 PAGE 1 OF 2 SCALE: NA

I, C.L. RAFFETY, HEREBY STATE THAT, ACCORDING TO THE RECORDS OF THIS OFFICE, THERE ARE NO LIENS AGAINST THIS SUBDIVISION OR ANY PART THEREOF FOR UNPAID STATE, COUNTY, MUNICIPAL OR LOCAL TAXES