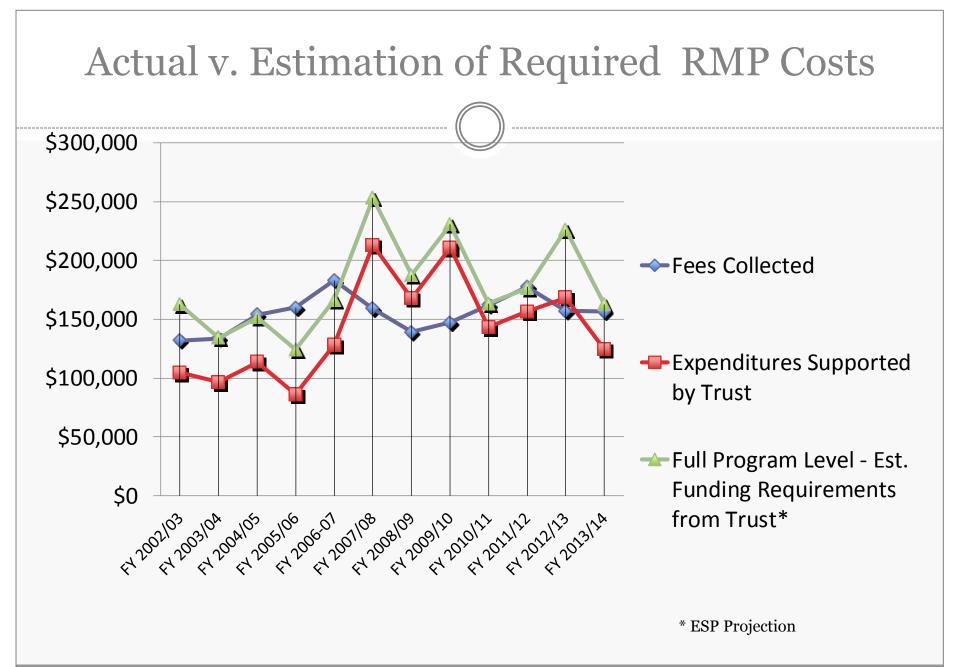

### Revenue reductions and cost of living factors have compromised the County's ability to implement the RMP.

### Maintaining the current funding "balance" can only be supported by an ever-decreasing degree of RMP implementation