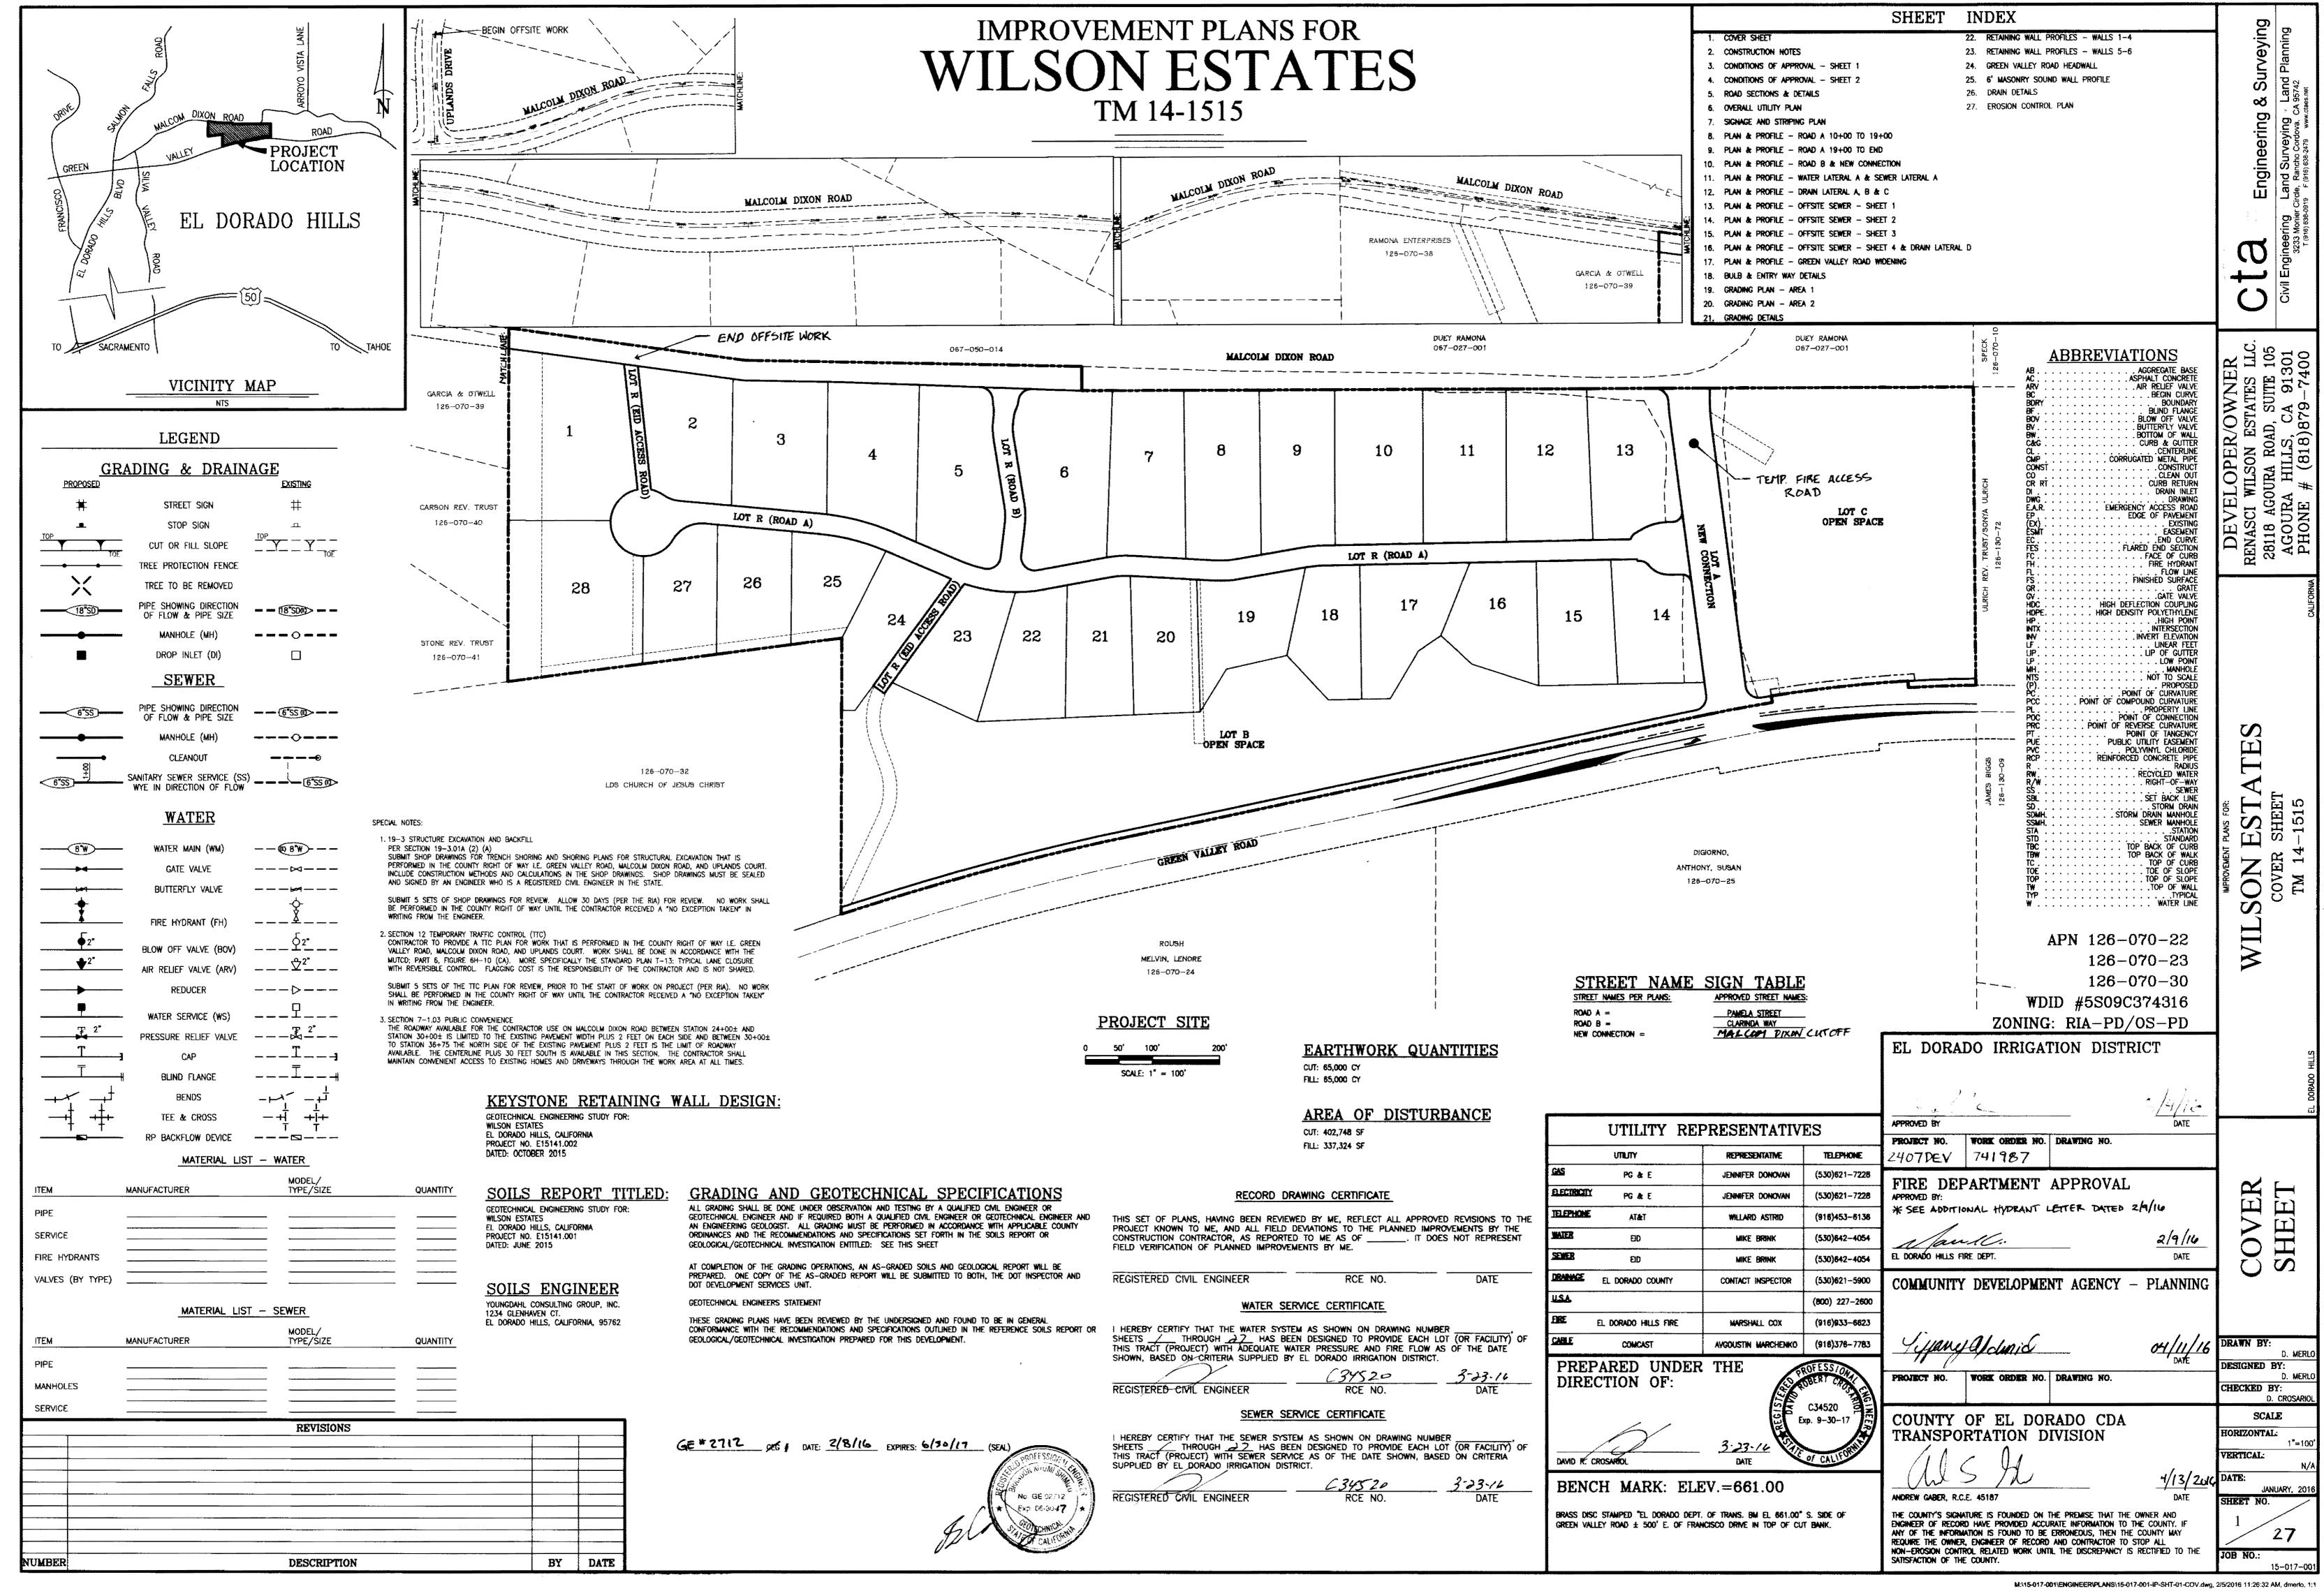

# SECTION 1. THE WORK

Developer will, at its own cost and expense, in a workmanlike manner, faithfully and fully design and construct or cause to be constructed all of the offsite road, drainage and road related improvements for the Project, inclusive of but not limited to, road drainage required by the Conditions of Approval and will perform the requirements of this Agreement in accordance with the plans, change orders, and itemized cost estimates approved by County and hereby made a part of this Agreement for all purposes as if fully incorporated herein. The Developer shall improve the frontages along the north side of Green Valley Road and the

north side of Malcolm Dixon Road by rebuilding the existing road surfaces, widening Green Valley Road, adding traffic signs, installing water and sewer lines, headwalls, and restriping the roadways and striping turn pocket. All construction work shall be in accordance with all applicable state and local rules, regulations and County policies. Developer's obligations herein are for the completion of the improvements and shall not be relieved by contracting for the improvements.

An itemized account of the estimated cost of said improvements is set forth in Exhibit A, marked "Engineer's Bonding Estimate for Road Improvements;" which is attached hereto and incorporated by reference herein.