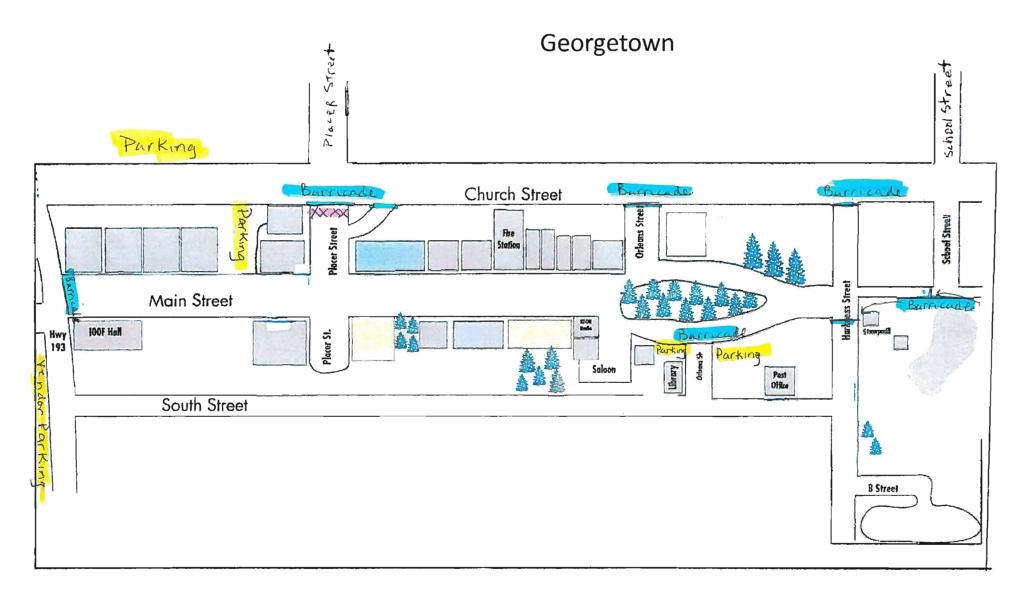

### Submit application for the appropriate permit at least 90 days prior to the event.

- The applicant's plans shall provide Route and Traffic Control Plans that indicates all measures to be used for this special event. Drawings must be of the standard of practice in this area. NO GOOGLE MAPS WILL BE ACCEPTED. The minimum plan size shall be 11 x 17.
- \_\_\_\_ Label all roads to be occupied, including all intersecting roads along the route.
  - Indicate "start" and "finish" location of the event
    - Indicate direction of travel for the participants
  - Indicate locations of sanitation facilities if any are required.
    - Signage Plan shall include type and location of all proposed signs, barricades, cones and flaggers. The minimum plan size shall be 11 x 17.
    - Detour Plan a substitute or roundabout way of how the public is getting to the nearby roads. The minimum plan size shall be 11 x 17.
      - Certificate of Insurance with the following words naming: "County of El Dorado, its officers, officials, employees and volunteers are included as additional insured, (ON AN ADDITIONAL INSURED ENDORSEMENT) but only insofar as the operations under this agreement are concerned. This provision shall apply to the general liability policy for one million dollars.
    - The organizers shall remove all signs, all pavement markings or other materials immediately following the event. The organizers shall also remove all debris deposited by participants and spectators.

# Vicinity Map Jeepers Jamboree Vendor Show and Outdoor Expo