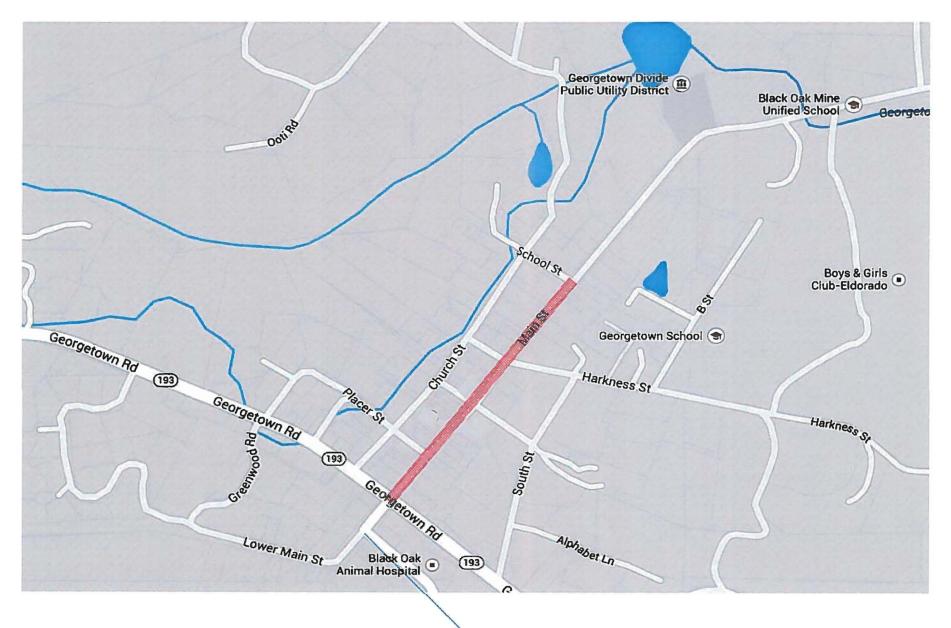

neral liability policy for one million dollars.
    - The organizers shall remove all signs, all pavement markings or other materials immediately following the event. The organizers shall also remove all debris deposited by participants and spectators.

Once all applications, attachments and insurance documents are deemed complete this Department will notify all interested parties, departments, agencies of the event. They will have 10 working days to respond with comments or concerns regarding this event.

At this time all road closures must be processed through the Board of Supervisors Office for approval and issued a Resolution at a regular meeting. Parades Special event permits do not need Board of Supervisors approval.





# Vicinity Map Jeepers Jamboree Vendor Show and Outdoor Expo





# CERTIFICATE OF LIABILITY INSURANCE

OP ID: 03

DATE (MM/DD/YYYY) 04/07/2016

| THIS CERTIFICATE IS ISSUED AS A MATTER OF INFORMATION ONLY AND CONFERS NO RIGHTS UPON THE CERTIFICATE HOLDER. THIS CERTIFICATE DOES NOT AFFIRMATIVELY OR NEGATIVELY AMEND, EXTEND OR ALTER THE COVERAGE AFFORDED BY THE POLICIES BELOW. THIS CERTIFICATE OF INSURANCE DOES NOT CONSTITUTE A CONTRACT BETWEEN THE ISSUING INSURER(S), AUTHORIZED REPRESENTATIVE OR PRODUCER, AND THE CERTIFICATE HOLDER. |              |                                 |                     |          |                       |                                                                                                                                                                      |                |