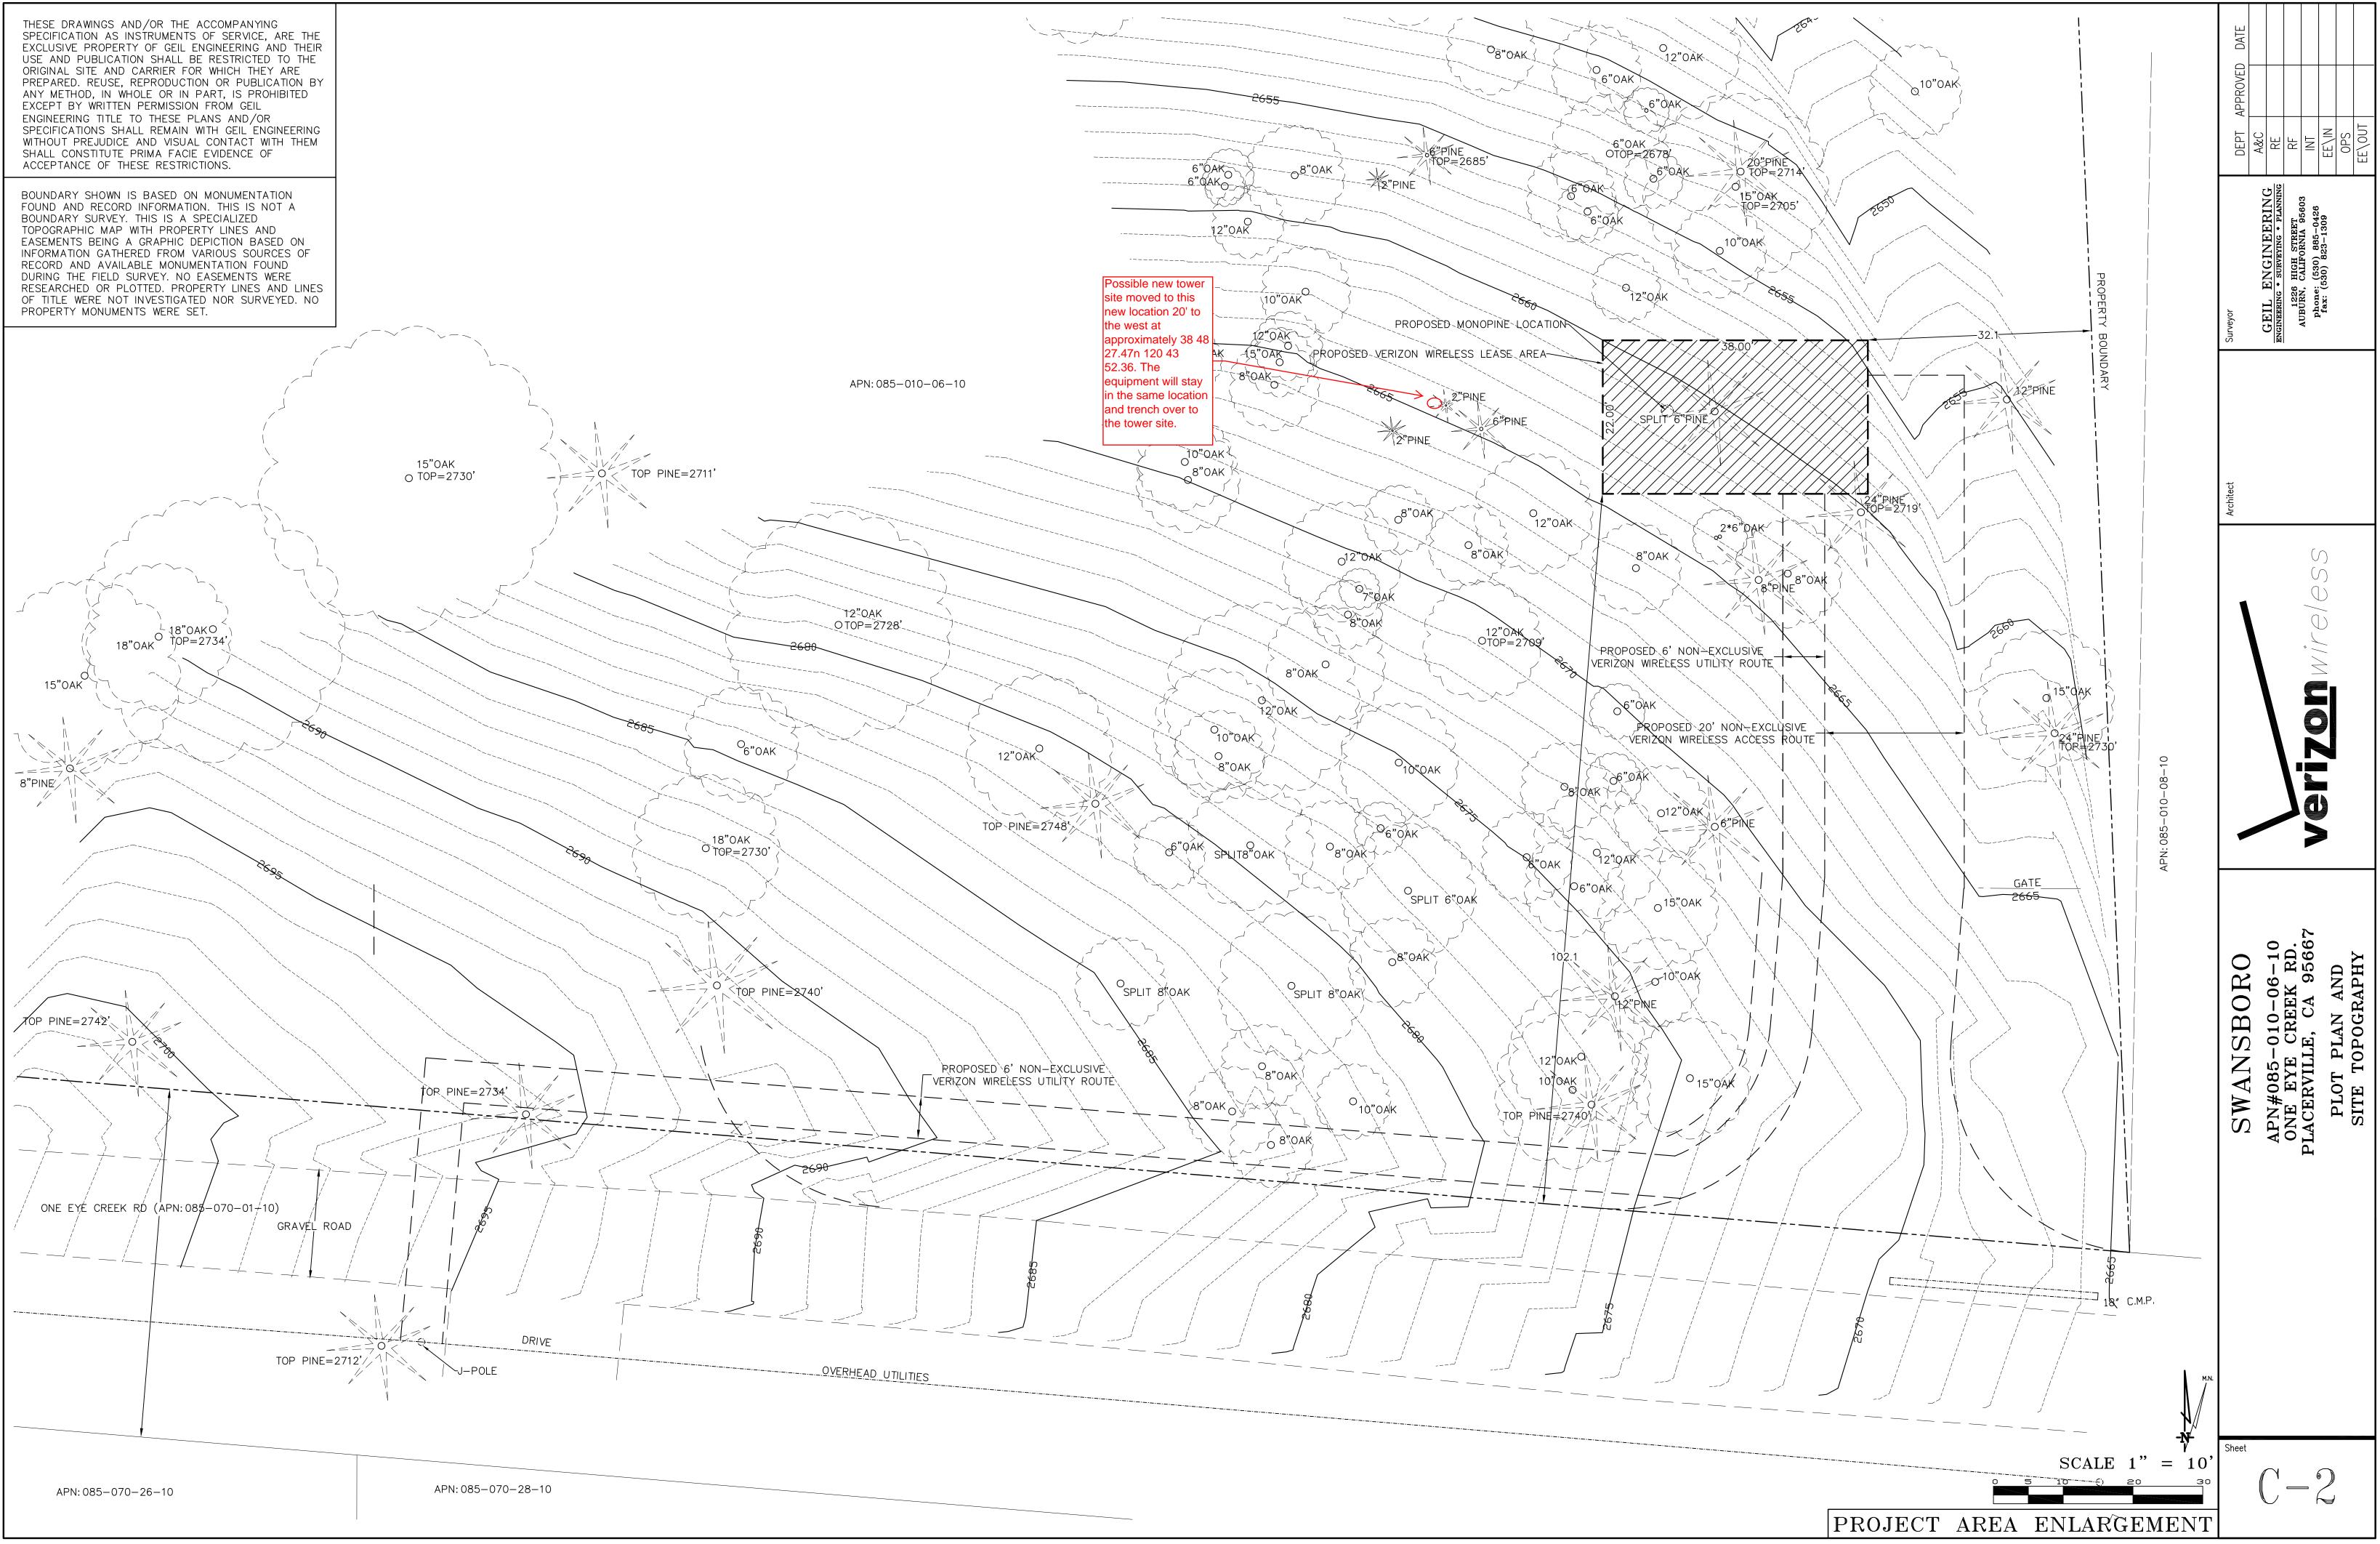

OVERALL SITE

| ING<br>2, ARE THE<br>AND THEIR<br>2D TO THE<br>EY ARE<br>ICATION BY<br>OHIBITED<br>OR<br>NGINEERING<br>WITH THEM | PROJECT<br>AREA<br>ONE EYE CREEK RD                                                                                                                                                                                                                                                                                                                                                                                                                                                                                                                                                                                                                                                                                                                                                                                                                                                                                                                                                                                                                                                                                                                                                                                                                                                                                                                                                                                                                                                                                                                                                                                                                                                                                                                                                                                                                                                                                    |           | ri arrkuveu uaie<br>.c.                          | 2                                   |                                                                         |                           |        |
|------------------------------------------------------------------------------------------------------------------|------------------------------------------------------------------------------------------------------------------------------------------------------------------------------------------------------------------------------------------------------------------------------------------------------------------------------------------------------------------------------------------------------------------------------------------------------------------------------------------------------------------------------------------------------------------------------------------------------------------------------------------------------------------------------------------------------------------------------------------------------------------------------------------------------------------------------------------------------------------------------------------------------------------------------------------------------------------------------------------------------------------------------------------------------------------------------------------------------------------------------------------------------------------------------------------------------------------------------------------------------------------------------------------------------------------------------------------------------------------------------------------------------------------------------------------------------------------------------------------------------------------------------------------------------------------------------------------------------------------------------------------------------------------------------------------------------------------------------------------------------------------------------------------------------------------------------------------------------------------------------------------------------------------------|-----------|--------------------------------------------------|-------------------------------------|-------------------------------------------------------------------------|---------------------------|--------|
| ATION<br>NOT A<br>ND<br>SED ON<br>IRCES OF<br>DUND<br>WERE<br>AND LINES<br>VEYED. NO                             | ROCK CREEK RD NOSQUTO RD                                                                                                                                                                                                                                                                                                                                                                                                                                                                                                                                                                                                                                                                                                                                                                                                                                                                                                                                                                                                                                                                                                                                                                                                                                                                                                                                                                                                                                                                                                                                                                                                                                                                                                                                                                                                       | Surveyor  |                                                  | GEIL ENGINEERING * PLANNING RE      | 1226 HIGH STREET<br>AUBURN, CALIFORNIA 95603 NT<br>DDDD: (530) 885-0428 | Fax: (530) 823-1309 EE/IN | EE\OL  |
|                                                                                                                  | <ul> <li>Lease Area Description</li> <li>All that certain lease area being a portion of that certain Parcel labeled<br/>"1340-90 O.R VILLARREAL" as is shown on that certain Record of Survey<br/>filed for record at Book 12 of Surveys at Page 11, El Dorado County Records,<br/>and being a portion of Section 10, Township 11 North, Range 11 East, M.D.B.<br/>&amp; M., and being more particularly described as follows:</li> <li>Commencing at a 3/4" iron pipe with cap stamped LS 4974 set at the<br/>Southeast corner of the above referenced Parcel from which a similar<br/>monument bears North 85'14'40" West 654.49 feet; thence from said point of<br/>commencement North 19'02'20" West 114.98 feet to the True Point of<br/>Beginning; thence from said point of beginning North 22.00 feet; thence West<br/>38.00 feet; thence South 22.00 feet; thence East 38.00 feet to the True<br/>Point of Beginning.</li> <li>Together with a non-exclusive easement for access purposes twenty feet in<br/>width from the above described lease area and running thence over and<br/>across the underlying parcel and existing access roadway as is shown hereon<br/>to the public right of way more commonly known as Rock Creek Road.</li> <li>Also together with a non-exclusive easement for utility purposes six feet in<br/>width the centerline of which is described as follows: beginning at a point<br/>which bears West 9.18 feet from the Southeast corner of the above described<br/>lease area and running thence South 54.52 feet; thence South 04'34'24" West<br/>6.12 feet; thence South 04'45'20" West 15.99 feet; thence through a<br/>non-tangent curve to the right having a radius of 25.00 feet, the chord of<br/>which bears South 37'11'31" West 26.82 feet, through an arc distance of<br/>28.31 feet, thence North 85'30'36" West 177.31 feet; thence South 05'07'31"</li> </ul> | Sur       |                                                  | ENG                                 |                                                                         |                           |        |
|                                                                                                                  | West 37.6 feet more or less to the existing utility pole.<br>Geil Engineering<br>Engineering * Surveying * Planning<br>1226 High Street<br>Auburn, California 95603–5015<br>Phone: (530) 885–0426 * Fax: (530) 823–1309<br>Verizon Wireless<br>Project Name: SWANSBORO<br>Project Site Location: APN# 085–010–06–10<br>One Eye Creek Rd.<br>Placerville, CA 95667<br>El Dorado County<br>Date of Observation: 10–07–14<br>Equipment/Procedure Used to Obtain Coordinates: Trimble Pathfinder<br>Pro XL post processed with Pathfinder Office software.                                                                                                                                                                                                                                                                                                                                                                                                                                                                                                                                                                                                                                                                                                                                                                                                                                                                                                                                                                                                                                                                                                                                                                                                                                                                                                                                                                 |           | DANDBURU                                         | -010-06                             | UNE EYE CREEK RU<br>Placerville, ca 95667                               | Ы                         | ropogr |
|                                                                                                                  | Type of Antenna Mount: Proposed Monopine<br>Coordinates (Tower Location)<br>Latitude: N 38' 48' 27.47" (NAD83) N 38' 48' 27.82" (NAD27)<br>Longitude: W 120' 43' 52.36" (NAD83) W 120' 43' 48.61" (NAD27)<br>ELEVATION of Ground at Structure (NAVD88) 2661' AMSL<br>CERTIFICATION: I, the undersigned, do hereby certify elevation listed<br>above is based on a field survey done under my supervision and that<br>the accuracy of those elevations meet or exceed 1–A Standards as<br>defined in the FAA ASAC Information Sheet 91:003, and that they are<br>true and accurate to the best of my knowledge and belief.<br>Kenneth D. Geil California RCE 14803<br>DATE OF SURVEY: 10–07–14<br>SURVEYED BY OR UNDER DIRECTION OF: KENNETH D.<br>GEIL, R.C.E. 14803<br>LOCATED IN THE COUNTY OF EL DORADO, STATE OF<br>CALIFORNIA<br>BEARINGS SHOWN ARE BASED UPON MONUMENTS<br>FOUND AND RECORD INFORMATION. THIS IS NOT A<br>POUND AND RECORD INFORMATION. THIS IS NOT A                                                                                                                                                                                                                                                                                                                                                                                                                                                                                                                                                                                                                                                                                                                                                                                                                                                                                                                                            |           | DRAWING REV 09-03-15 ADD. TOPO ADDED<br>N. ROHDE | ADDED REV 10-                       | REV 10-                                                                 | REV 12.                   | REV    |
| PLAN                                                                                                             | FOUND AND RECORD INFORMATION. THIS IS NOT A<br>BOUNDARY SURVEY.<br>ELEVATIONS SHOWN ON THIS PLAN ARE BASED UPON<br>U.S.G.S. N.A.V.D. 88 DATUM. ABOVE MEAN SEA LEVEL.<br>N.G.V.D. 1929 CORRECTION: SUBTRACT 2.78' FROM<br>ELEVATIONS SHOWN.<br>CONTOUR INTERVAL: 1'<br>CONTRACTOR IS RESPONSIBLE TO VERIFY LEASE AREA<br>PRIOR TO CONSTRUCTION.<br>ASSESSOR'S PARCEL NUMBER: 085–010–06–10<br>OWNER(S): NICK JR. & MEGHAN RUMSEY<br>4880 GEMSTONE ROAD<br>PLACERVILLE, CA 95667                                                                                                                                                                                                                                                                                                                                                                                                                                                                                                                                                                                                                                                                                                                                                                                                                                                                                                                                                                                                                                                                                                                                                                                                                                                                                                                                                                                                                                         | REVISIONS | REV 10-09-14 PRELIMINARY<br>N. ROHDE             | REV 11-05-14 LEASE AREA<br>N. ROHDE | 1 1 1                                                                   | REV 01                    |        |