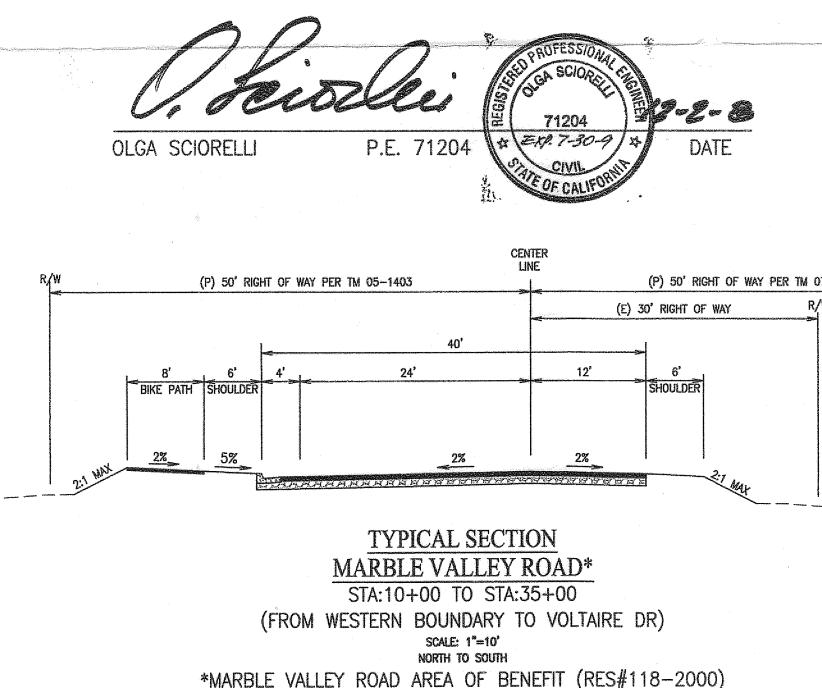

# **Location Map**



Porter Subdivision **Tentative Map Extension** 

Exhibit 940150 2D 1 of 6





### File No. TM07-1438-E Land Use Map

Porter Subdivision Tentative Map Extension





### File No. TM07-1438-E **Zoning Map**

Porter Subdivision **Tentative Map Extension** 

## Site

//// Planned Development

- CR = Commercial Regional
- OS = Open Space

R1 = Residential Single Unit

- R20K = Residential 20,000
- R1A = Residential 1 Acre
- R3A = Residential 3 Acres
  - RE-5 = Residential Estate 5 Acres

  - RE-10 = Residential Estate 10 Acres
  - TC = Transportation Corridor



0

250

500

Feet





09-0150 2D 5 of 6

| Porter Tentative Map Timeline and Expiration |                               |                                                                            |                    |             |
|----------------------------------------------|-------------------------------|----------------------------------------------------------------------------|--------------------|-------------|
| ltem<br>No.                                  | Type of Action                | Application                                                                | Dates<br>(From/To) | Total Years |
| 1                                            | Discretionary                 | Original TM Approval Date                                                  | 2/24/09            | 3           |
|