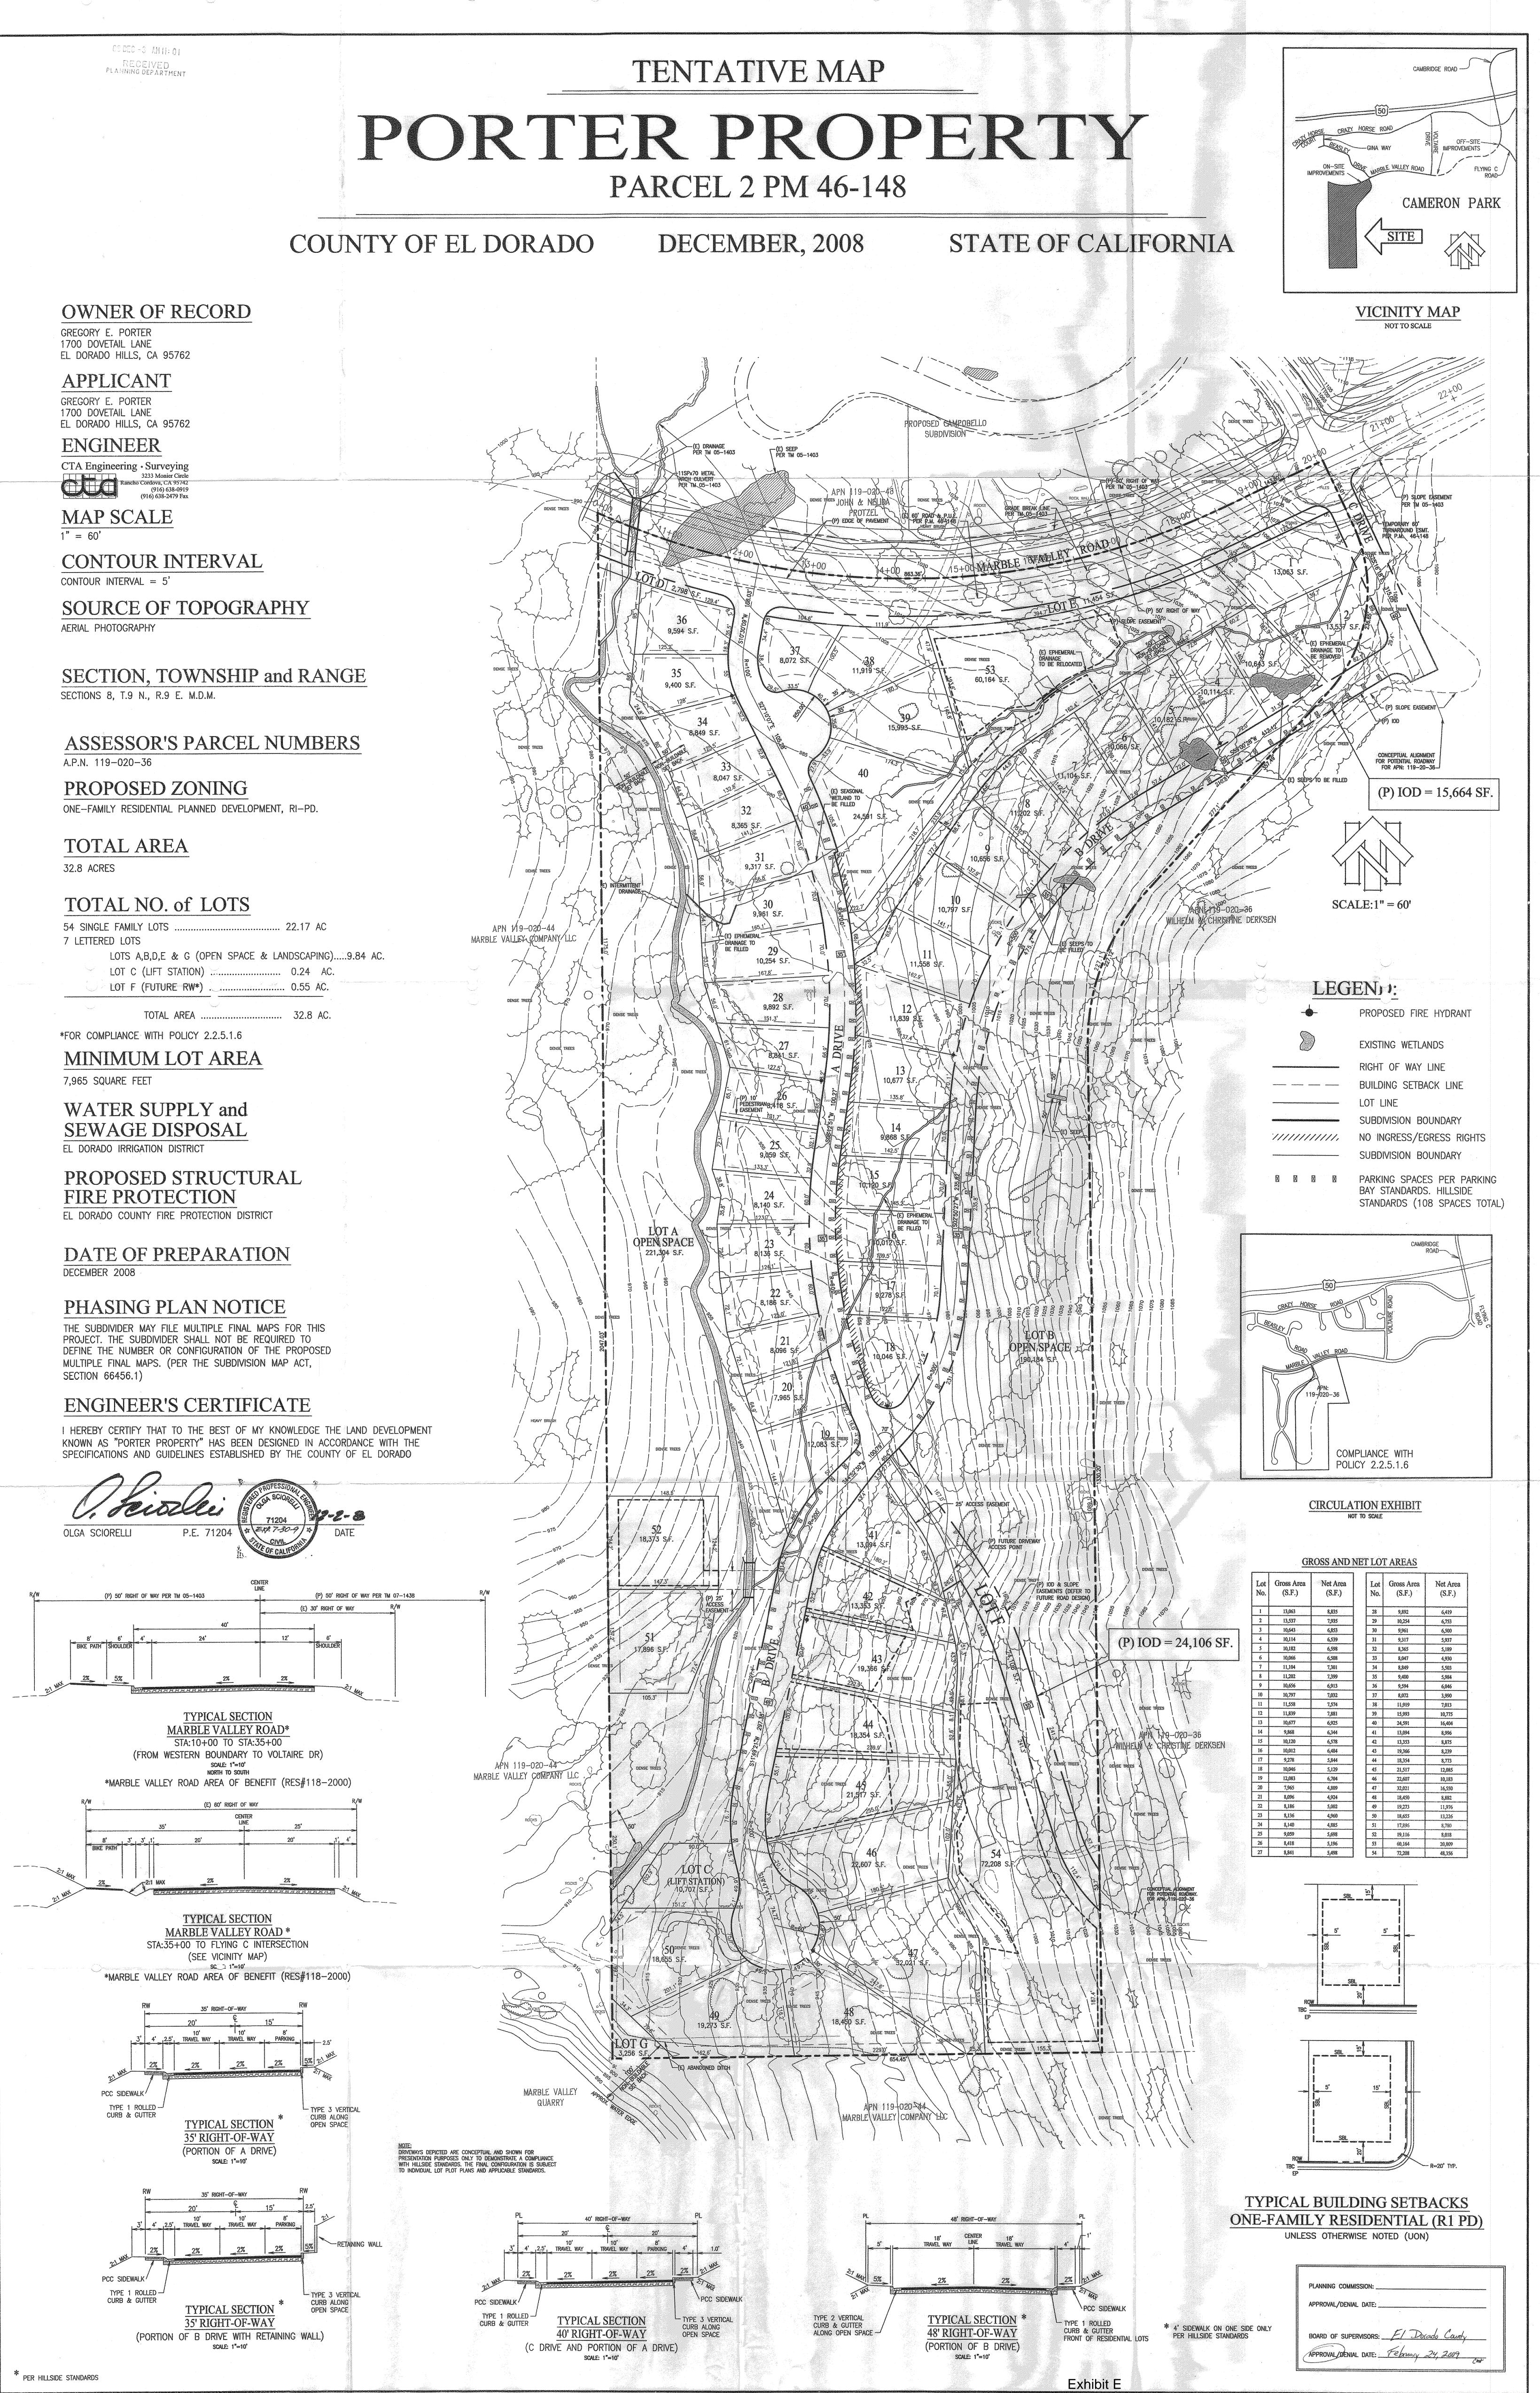

# **Location Map**



Porter Subdivision **Tentative Map Extension** 

Exhibit 940150 2D 1 of 6





### File No. TM07-1438-E Land Use Map

Porter Subdivision Tentative Map Extension





### File No. TM07-1438-E **Zoning Map**

Porter Subdivision **Tentative Map Extension** 

## Site

//// Planned Development

- CR = Commercial Regional
- OS = Open Space

R1 = Residential Single Unit

- R20K = Residential 20,000
- R1A = Residential 1 Acre
- R3A = Residential 3 Acres
  - RE-5 = Residential Estate 5 Acres

  - RE-10 = Residential Estate 10 Acres
  - TC = Transportation Corridor



0

250

500

Feet





09-0150 2D 5 of 6

| Porter Tentative Map Timeline and Expiration |                               |                                                                            |                    |             |
|----------------------------------------------|-------------------------------|----------------------------------------------------------------------------|--------------------|-------------|
| ltem<br>No.                                  | Type of Action                | Application                                                                | Dates<br>(From/To) | Total Years |
| 1                                            | Discretionary                 | Original TM Approval Date                                                  | 2/24/09            | 3           |
|