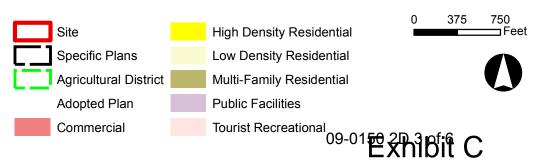

### File No. TM07-1438-E **Zoning Map**

Porter Subdivision **Tentative Map Extension** 

## Site

//// Planned Development

- CR = Commercial Regional
- OS = Open Space

R1 = Residential Single Unit

- R20K = Residential 20,000
- R1A = Residential 1 Acre
- R3A = Residential 3 Acres
  - RE-5 = Residential Estate 5 Acres

  - RE-10 = Residential Estate 10 Acres
  - TC = Transportation Corridor

0

250

500

Feet

09-0150 2D 5 of 6

| Porter Tentative Map Timeline and Expiration |                               |                                                                            |                    |             |
|----------------------------------------------|-------------------------------|----------------------------------------------------------------------------|--------------------|-------------|
| ltem<br>No.                                  | Type of Action                | Application                                                                | Dates<br>(From/To) | Total Years |
| 1                                            | Discretionary                 | Original TM Approval Date                                                  | 2/24/09            | 3           |
|                                              |                               | Original Expiration                                                        | 2/24/12            |             |
|                                              |                               | EDC code Sec. 120.74.020.                                                  |                    |             |
|                                              |                               |                                                                            |                    |             |
| 2                                            | Automatic                     | Automatic Time Extension                                                   | 2/24/12            | 2           |
|                                              |                               | Revised Expiration                                                         | 2/24/14            |             |
|                                              |                               | Note :Two-year time extension under 66452.23 (AB 208, enacted on 07/11/11) |                    | -           |
|                                              |                               |                                                                            |                    |             |
| 3                                            | Automatic                     | Time Extension                                                             | 2/24/14            | - 2         |
|                                              |                               | Revised Expiration                                                         | 2/24/16            |             |
|                                              |                               | Note: Two-year time extension under SMA 66452.24 (AB 116)                  |                    |             |
| Current Request                              |                               |                                                                            |                    |             |
| 4                                            | Discretionary/<br>Legislative | Time Extension                                                             | 6                  | -           |
|                                              |                               | Revised Expiration if Approved                                             | 2/24/22            |             |
|                                              |                               | Note: Request for six year time extension in accordance with SMA 66452.a.  |                    | 6           |