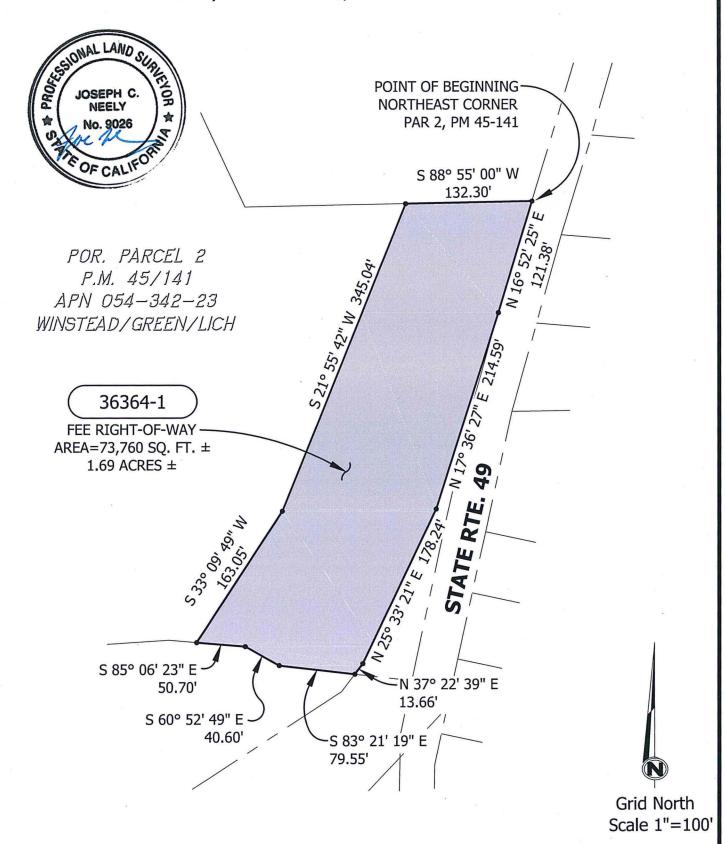

# EXHIBIT 'A1' (36364-1)

All that certain real property situate in Section 30, Township 10 North, Range 11 East, Mount Diablo Meridian, Townsite of Diamond Springs, County of El Dorado, State of California, being a portion of Parcel 2 of that particular Parcel Map filed in Book 45, Page 141 in the Official Records of El Dorado County more particularly described as follows:

BEGINNING at the Northeast corner of said Parcel; thence along the northerly line of said Parcel South 88° 55′ 00″ West 132.30 feet; thence leaving said northerly line South 21° 55′ 42″ West 345.04 feet; thence South 33° 09′ 49″ West 163.05 feet to the southerly line of said Parcel; thence along said southerly line the following three courses: 1) South 85° 06′ 23″ East 50.70 feet; 2) South 60° 52′ 49″ East 40.60 feet; 3) South 83° 21′ 19″ East 79.55 feet to the northwesterly line of Tract 1 as shown on that particular Record of Survey filed in Book 29, Page 19; thence along said northwesterly line the following three courses: 1) North 37° 22′ 39″ East 13.66 feet; 2) North 25° 33′ 21″ East 178.24 feet; 3) North 17° 36′ 27″ East 214.59 feet to the most northerly corner of said Tract 1; thence along the easterly line of said Parcel 2 North 16° 52′ 25″ East 121.38 feet to the POINT OF BEGINNING. Containing 73,760 square feet (1.69 acres) more or less.

-End of Description-

See Exhibit 'B1' attached hereto and made a part hereof.

The Basis of Bearings of the above description is Grid North and is identical to that shown on that particular Record of Survey filed in Book 31 of Surveys, Page 143. Distances used in the above description are grid distances. Divide distances by 0.999855 to obtain ground level distances.

The purpose of the above description is to describe that portion of said Parcel as a right of way for road purposes.

Joseph C. Neely, P.L.S. 9026 Associate Land Surveyor

El Dorado County

Community Development Agency

# EXHIBIT 'B1'

Situate in Section 30, T. 10 N., R. 11 E., M.D.M.
Townsite of Diamond Springs
County of El Dorado, State of California