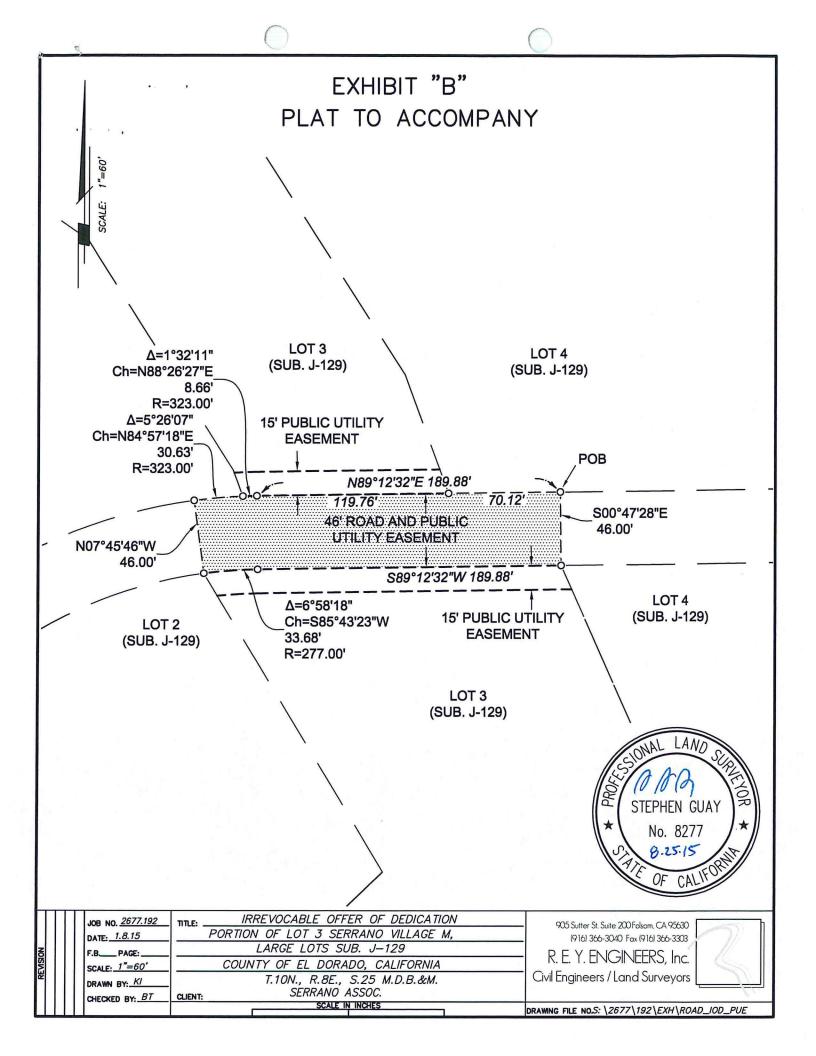

#### Exhibit "A"

# **Irrevocable Offer of Dedication Easement for Road and Public Utilities**

All that real property situated in the County of El Dorado, State of California lying within Section 25, Township 10 North, Range 8 East, M.D.B.&M., being a portion of Lot 3 as shown on the "Plat of Serrano Village M Large Lots," filed in the Recorder's office of said County in Book J of Maps at Page 129, more particularly described as follows:

Beginning at the northerly terminus of that certain course on the common line between said Lots 3 and Lot 4 as shown on said Plat which bears "North 00°47'28" West 46.00 feet"; thence from said Point of Beginning along said common line South 00°47'28" East 46.00 feet; thence across said Lot 3 the following two courses and distances: (1) South 89°12'32" West 189.88 feet and (2) along a curve to the left having a radius of 277.00 feet, a central angle of 6°58'18" and a chord that bears South 85°43'23" West 33.68 feet to an angle point in the common line between said Lot 3 and Lot 2 as shown on said Plat; thence along said common line the following two courses and distances: (1) North 07°45'46" West 46.00 feet and (2) along a curve to the right having a radius of 323.00 feet, a central angle of 5°26'07" and a chord bearing of North 84°57'18" East 30.63 feet; thence across said Lot 3 the following two courses and distances: (1) continuing along said curve to the right having a radius of 323.00 feet, a central angle of 1°32'11" and a chord that bears North 88°26'27" East 8.66 feet and (2) North 89°12'32" East 119.76 feet to an angle point on said common line between Lots 3 and 4; thence along said common line North 89°12'32" East 70.12 feet to the point of beginning.

# Together with:

15.00 feet wide strips of land for public utility purposes measured perpendicular to and parallel with and lying northerly and southerly of the above described 46.00 feet wide strip of land.

The sidelines of said strips shall extend or trim at said boundaries.

See Exhibit "B" attached hereto and made a part thereof.

End of Description

STEPHEN GUAY No. 8277

Prepared by:

R.E.Y. Engineers, Inc.

Stephen Guay