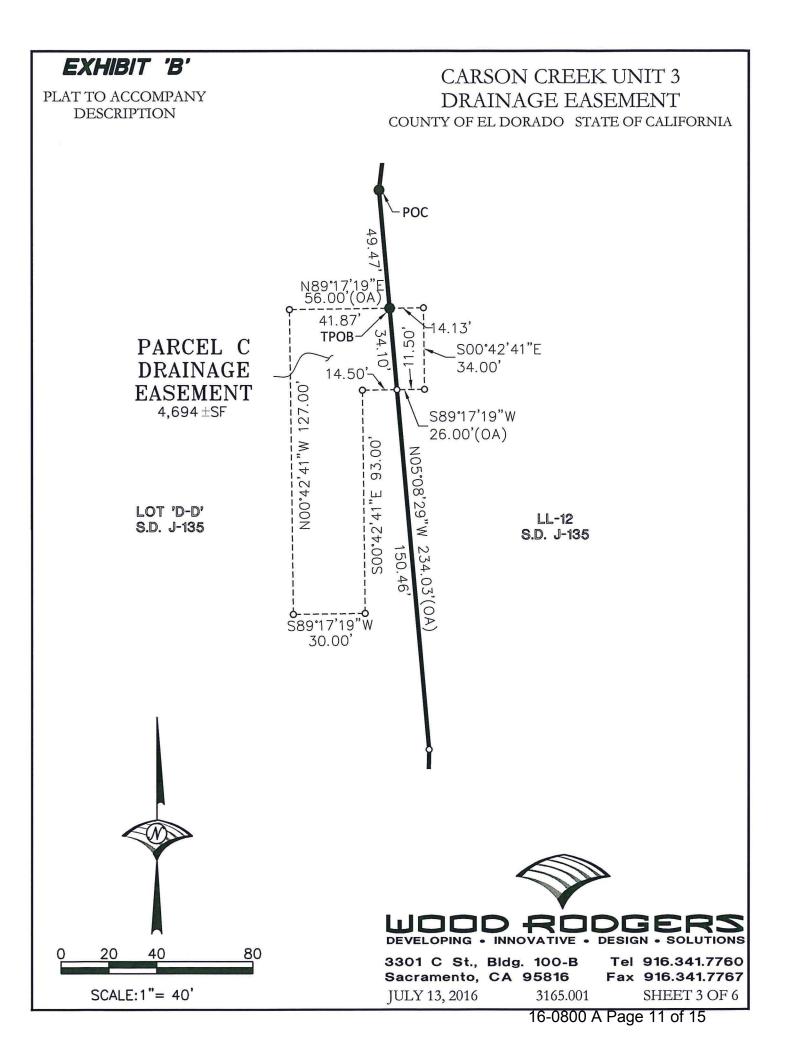

#### PARCEL C

**COMMENCING** at the northerly terminus of that certain line common to said Lots 'D-D' and LL-12 being shown as "N05°07'52"W 234.03'" on page 6 of said final map; thence leaving said **POINT OF COMMENCEMENT** and along said line, South 05°08'29" East, a distance of 49.47 feet to the **TRUE POINT OF BEGINNING**; thence leaving said **TRUE POINT OF BEGINNING**, entering and traversing through said Lot LL-12 the following three (3) courses and distances:

- 1. North 89°17'19" East, a distance of 14.13 feet;
- 2. South 00°42'41" East, a distance of 34.00 feet;
- 3. South 89°17'19" West, a distance of 11.50 feet to said common line;

thence entering and traversing through said Lot 'D-D', the following five (5) courses and distances:

- 1. South 89°17'19" West, a distance of 14.50 feet;
- 2. South 00°42'41" East, a distance of 93.00 feet;
- 3. South 89°17'19" West, a distance of 30.00 feet;
- 4. North 00°42'41" West, a distance of 127.00 feet;
- 5. North 89°17'19" East, a distance of 41.87 feet; to the TRUE POINT OF BEGINNING.

Containing 4,694 square feet or 0.11 acres, more or less.