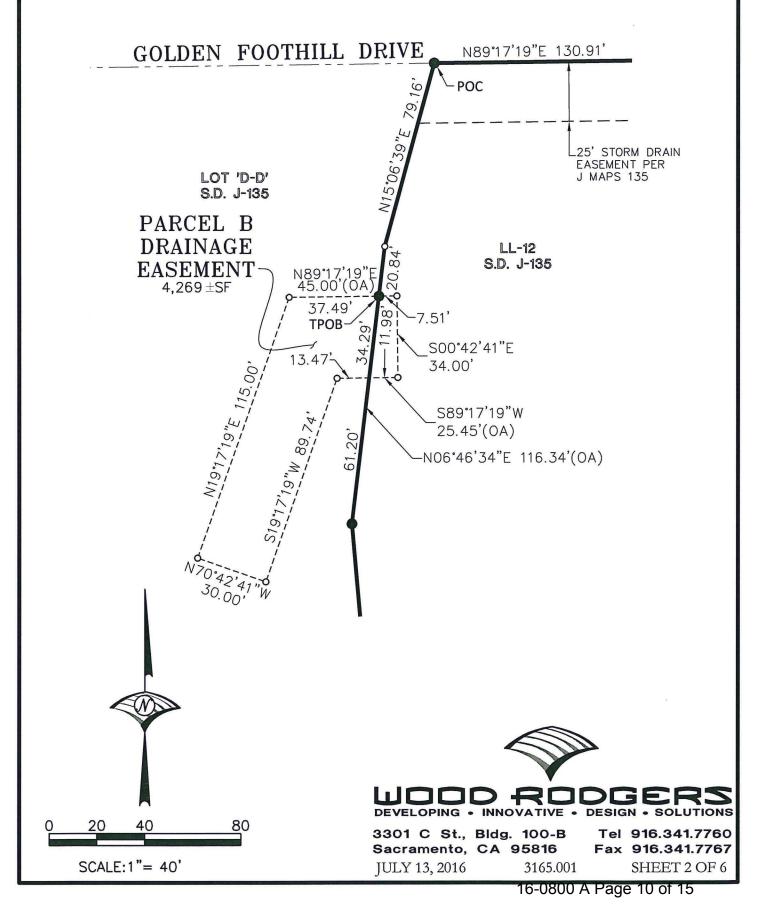

#### PARCEL B

**COMMENCING** at the northerly terminus of that certain line common to said Lots 'D-D' and LL-12 being shown as "N06°47'11"E 116.34" on page 6 of said final map; thence leaving said **POINT OF COMMENCEMENT** and along said line, South 06°46'34" West, a distance of 20.84 feet to the **TRUE POINT OF BEGINNING**; thence leaving said **TRUE POINT OF BEGINNING**, entering and traversing through said Lot LL-12 the following three (3) courses and distances:

- 1. North 89°17'19" East, a distance of 7.51 feet;
- 2. South 00°42'41" East, a distance of 34.00 feet;
- 3. South 89°17'19" West, a distance of 11.98 feet to said common line;

thence entering and traversing through said Lot 'D-D', the following five (5) courses and distances:

- 1. South 89°17'19" West, a distance of 13.47 feet;
- 2. South 19°17'19" West, a distance of 89.74 feet;
- 3. North 70°42'41" West, a distance of 30.00 feet;
- 4. North 19°17'19" East, a distance of 115.00 feet:
- 5. North 89°17'19" East, a distance of 37.49 feet; to the TRUE POINT OF BEGINNING.

Containing 4,269 square feet, more or less.

#### PARCEL C

**COMMENCING** at the northerly terminus of that certain line common to said Lots 'D-D' and LL-12 being shown as "N05°07'52"W 234.03'" on page 6 of said final map; thence leaving said **POINT OF COMMENCEMENT** and along said line, South 05°08'29" East, a distance of 49.47 feet to the **TRUE POINT OF BEGINNING**; thence leaving said **TRUE POINT OF BEGINNING**, entering and traversing through said Lot LL-12 the following three (3) courses and distances:

- 1. North 89°17'19" East, a distance of 14.13 feet;
- 2. South 00°42'41" East, a distance of 34.00 feet;
- 3. South 89°17'19" West, a distance of 11.50 feet to said common line;

thence entering and traversing through said Lot 'D-D', the following five (5) courses and distances:

- 1. South 89°17'19" West, a distance of 14.50 feet;
- 2. South 00°42'41" East, a distance of 93.00 feet;
- 3. South 89°17'19" West, a distance of 30.00 feet;
- 4. North 00°42'41" West, a distance of 127.00 feet;
- 5. North 89°17'19" East, a distance of 41.87 feet; to the TRUE POINT OF BEGINNING.

Containing 4,694 square feet or 0.11 acres, more or less.