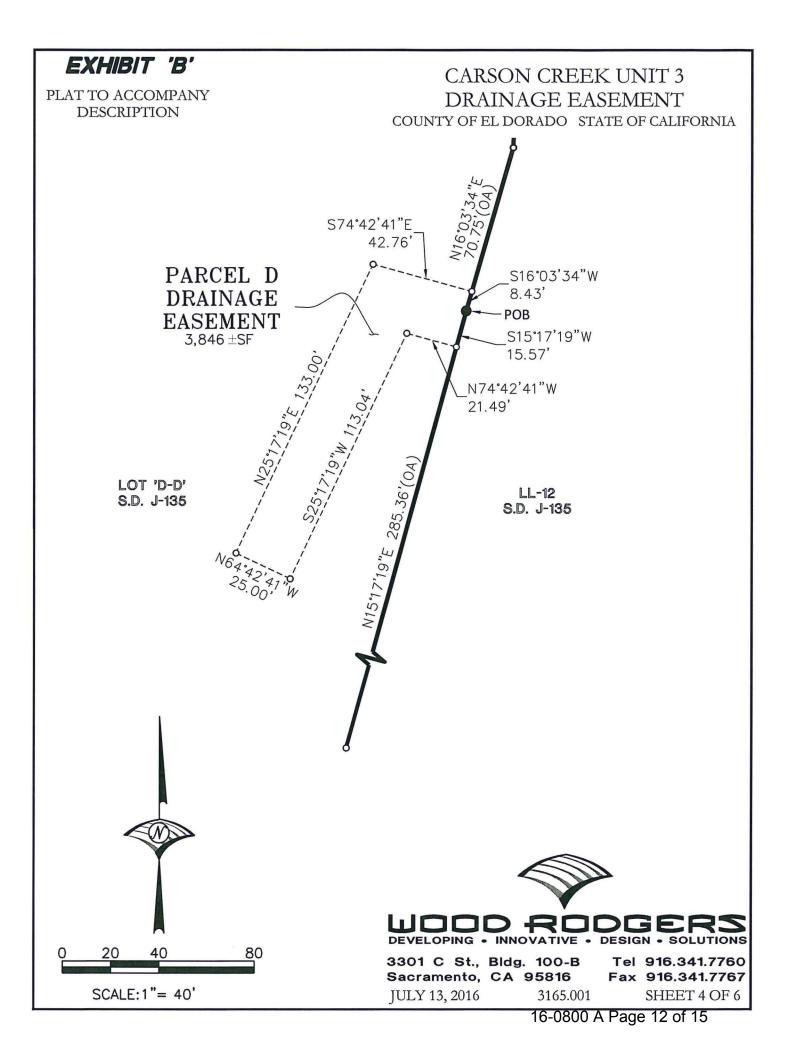

#### PARCEL D

**BEGINNING** at the northerly terminus of that certain line common to said Lots 'D-D' and LL-12 being shown as "N15°17'56"E 285.36" on page 6 of said final map; thence leaving said **POINT OF BEGINNING** and along said line, South 15°17'19" West, a distance of 15.57 feet;

thence entering and traversing through said Lot 'D-D', the following five (5) courses and distances:

- 1. North 74°42'41" West, a distance of 21.49 feet;
- 2. South 25°17'19" West, a distance of 113.04 feet;
- 3. North 64°42'41" West, a distance of 25.00 feet;
- 4. North 25°17'19" East, a distance of 133.00 feet;
- 5. South 74°42'41" East, a distance of 42.76 feet to that certain line common to said Lots 'D-D' and LL-12 being shown as "N16°04'11" E 70.75" on page 6 of said final map;

thence along said line, South 16°03'34" West, a distance of 8.43 feet; to the **POINT OF BEGINNING.** 

Containing 3,846 square feet or 0.09 acres, more or less.