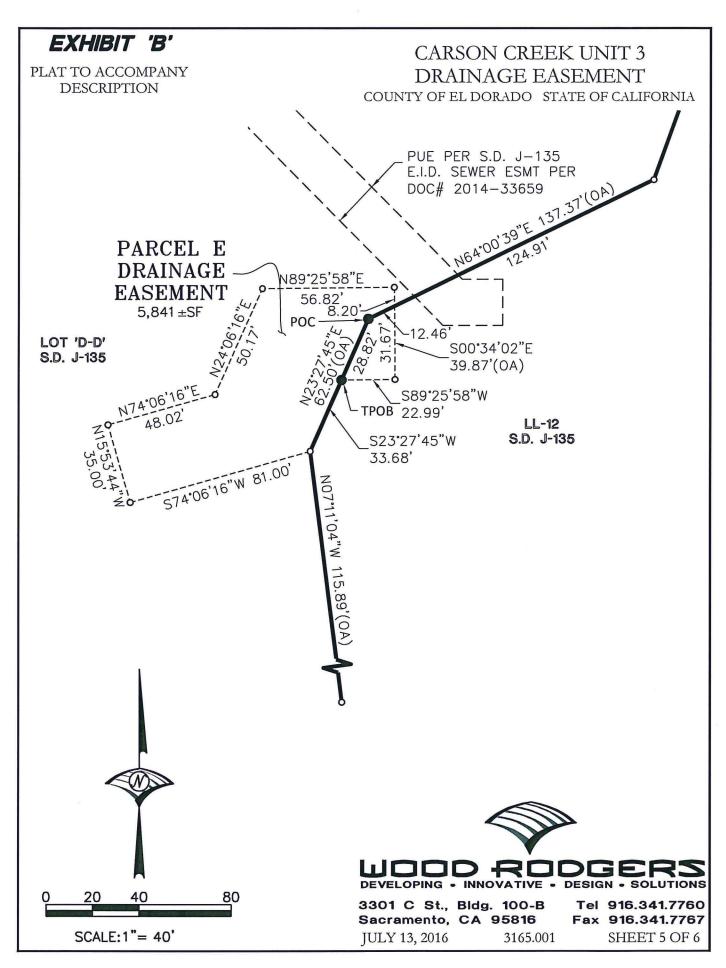

#### **PARCEL E**

**COMMENCING** at the northerly terminus of that certain course common to said Lots 'D-D' and LL-12 being shown as "N23°27'45"E 62.50" on sheet 6 of said final map, thence leaving said **POINT OF COMMENCEMENT** and along said line, South 23°27'45" West, a distance of 28.82 feet to the **TRUE POINT OF BEGINNING**; thence leaving said **TRUE POINT OF BEGINNING** and along said common line, South 23°27'45" West, a distance of 33.68 feet to the southerly terminus thereof:

thence entering and traversing through said Lot 'D-D', the following five (5) courses and distances:

- 1. South 74°06'16" West, a distance of 81.00 feet;
- 2. North 15°53'44" West, a distance of 35.00 feet;
- 3. North 74°06'16" East, a distance of 48.02 feet;
- 4. North 24°06'16" East, a distance of 50.17 feet;
- 5. North 89°25'58" East, a distance of 56.82 feet;
- 6. South 00°34'02" East, a distance of 8.20 feet to that certain line common to said Lots 'D-D' and LL-12 being shown as "N64°00'39" E 137.37" on page 6 of said final map;

thence entering and traversing through said Lot LL-12, the following two (2) courses and distances:

- 1. South 00°34'02" East, a distance of 31.67 feet;
- 2. South 89°25'58" West, a distance of 22.99 feet to the TRUE POINT OF BEGINNING.

Containing 5,841 square feet or 0.13 acres, more or less.

#### PARCEL F

**COMMENCING** at the southerly terminus of that certain line common to said Lots 'D-D' and LL-12 being shown as "N07°10'27"W 115.89" on page 6 of said final map; thence leaving said **POINT OF COMMENCEMENT** and along said line, North 07°11'04" West, a distance of 15.99 feet to the **TRUE POINT OF BEGINNING**; thence leaving said **TRUE POINT OF BEGINNING**, entering and traversing through said Lot LL-12, the following three (3) courses and distances:

- 1. North 89°25'58" East, a distance of 25.19 feet;
- 2. South 00°34'02" East, a distance of 34.00 feet;
- 3. South 89°25'58" West, a distance of 28.90 feet to that certain line common to said lots being shown as "N16°29'14"W 97.40" on said page 6;

thence entering and traversing through said Lot 'D-D', the following five (5) courses and distances:

- 1. South 89°25'58" West, a distance of 16.17 feet;
- 2. North 48°34'02" West, a distance of 92.49 feet;
- 3. North 41°25'58" East, a distance of 30.00 feet;
- 4. South 48°34'02" East, a distance of 75.00 feet;
- 5. North 89°25'58" East, a distance of 12.81 feet to the TRUE POINT OF BEGINNING.

Containing 3,925 square feet, more or less.

See Exhibit 'B', Plat to accompany description, attached hereto and made a part hereof.

July 13, 2016

**END OF DESCRIPTION** 

PREPARED BY WOOD-RODGERS, INC. SACRAMENTO, CALIFORNIA