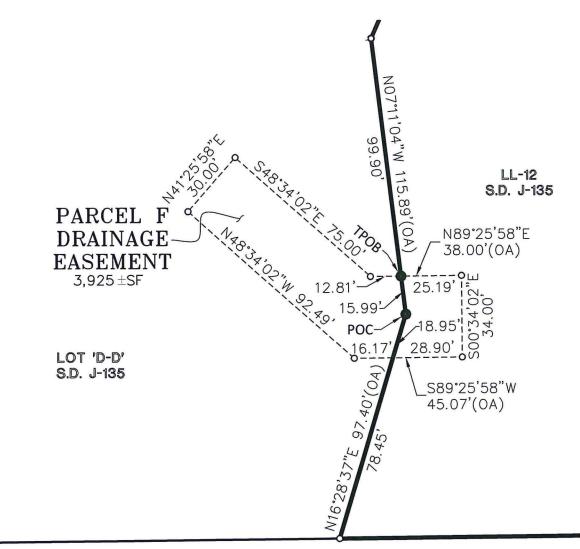

#### PARCEL F

**COMMENCING** at the southerly terminus of that certain line common to said Lots 'D-D' and LL-12 being shown as "N07°10'27"W 115.89" on page 6 of said final map; thence leaving said **POINT OF COMMENCEMENT** and along said line, North 07°11'04" West, a distance of 15.99 feet to the **TRUE POINT OF BEGINNING**; thence leaving said **TRUE POINT OF BEGINNING**, entering and traversing through said Lot LL-12, the following three (3) courses and distances:

- 1. North 89°25'58" East, a distance of 25.19 feet;
- 2. South 00°34'02" East, a distance of 34.00 feet;
- 3. South 89°25'58" West, a distance of 28.90 feet to that certain line common to said lots being shown as "N16°29'14"W 97.40" on said page 6;

thence entering and traversing through said Lot 'D-D', the following five (5) courses and distances:

- 1. South 89°25'58" West, a distance of 16.17 feet;
- 2. North 48°34'02" West, a distance of 92.49 feet;
- 3. North 41°25'58" East, a distance of 30.00 feet;
- 4. South 48°34'02" East, a distance of 75.00 feet;
- 5. North 89°25'58" East, a distance of 12.81 feet to the TRUE POINT OF BEGINNING.

Containing 3,925 square feet, more or less.

See Exhibit 'B', Plat to accompany description, attached hereto and made a part hereof.

July 13, 2016

**END OF DESCRIPTION** 

PREPARED BY WOOD-RODGERS, INC. SACRAMENTO, CALIFORNIA