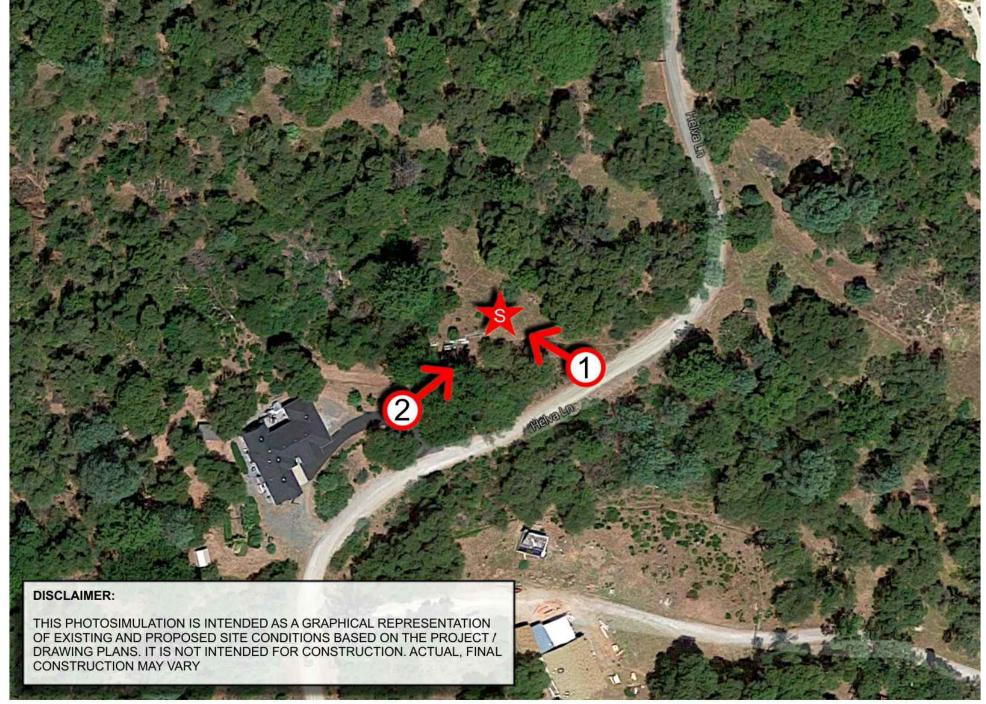

### PHOTOSIMULATION VIEW 2

OUTINGDALE
PSL # 295537

4260 RANCHO MONTES DRIVE
PLACERVILLE, CA 95667

5015 SHOREHAM PLACE, SUITE 150 SAN DIEGO, CA 92122 OFFICE: (619) 736-3766