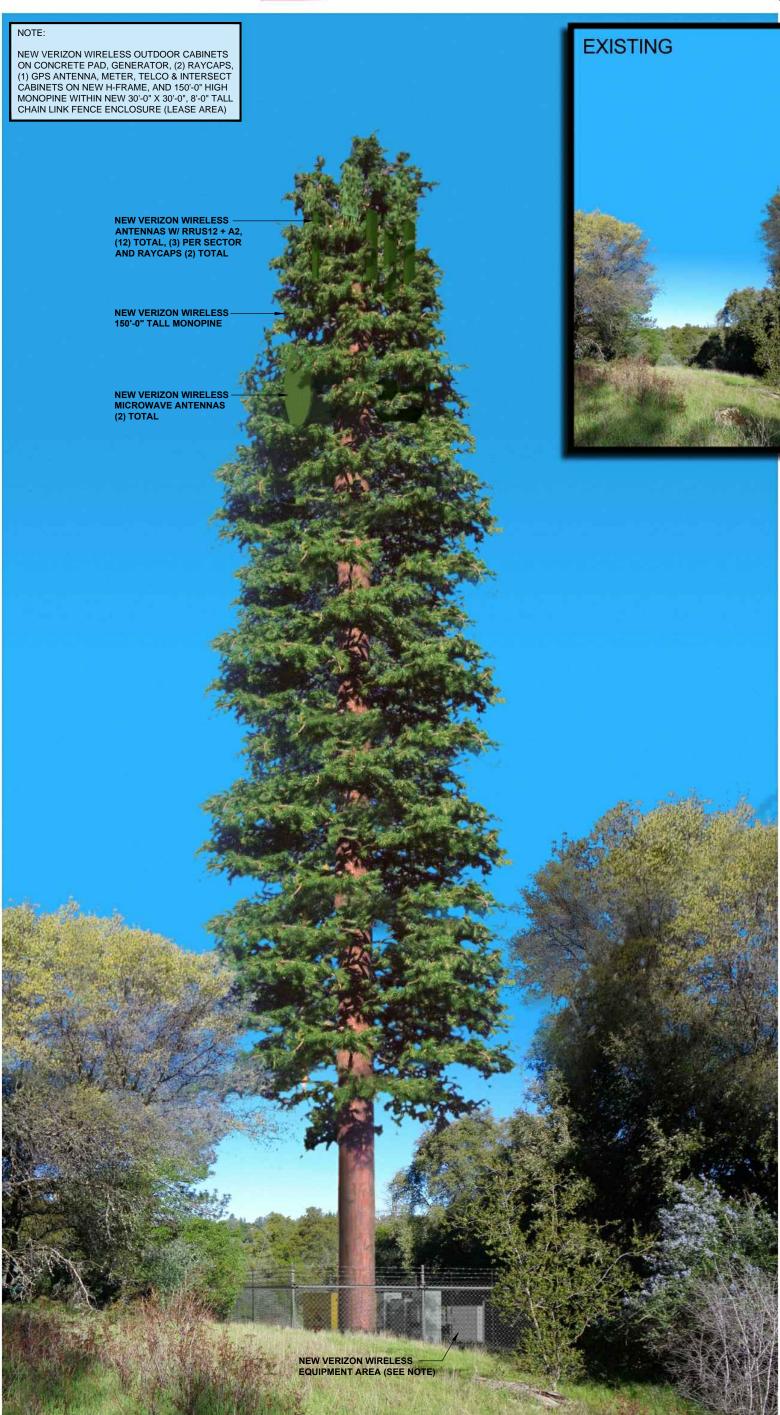

#### PHOTOSIMULATION VIEW 1

OUTINGDALE
PSL # 295537
4260 RANCHO MONTES DRIVE
PLACERVILLE, CA 95667

**NEW** 