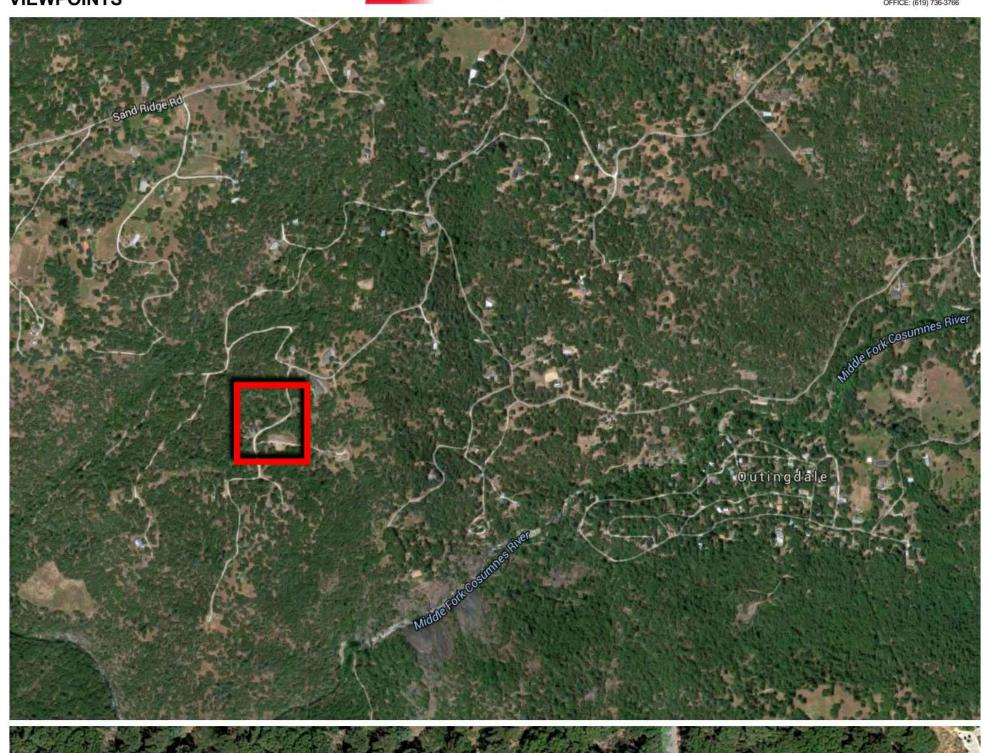

# VICINITY MAP PHOTOSIMULATION VIEWPOINTS

OUTINGDALE
PSL # 295537

4260 RANCHO MONTES DRIVE
PLACERVILLE, CA 95667

## VICINITY MAP PHOTOSIMULATION VIEWPOINTS

OUTINGDALE
PSL # 295537
4260 RANCHO MONTES DRIVE
PLACERVILLE, CA 95667

DISCLAIMER: