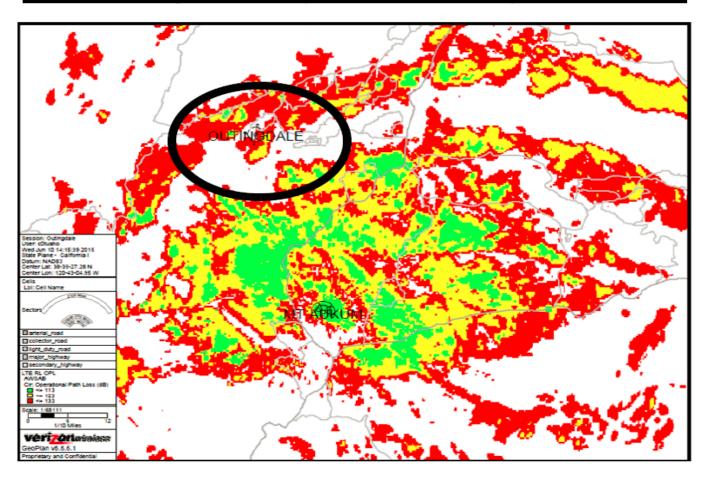

#### **Coverage Maps-Existing service**



Coverage with new site



# VICINITY MAP PHOTOSIMULATION VIEWPOINTS



OUTINGDALE
PSL # 295537

4260 RANCHO MONTES DRIVE
PLACERVILLE, CA 95667







#### PHOTOSIMULATION VIEW 1



OUTINGDALE
PSL # 295537
4260 RANCHO MONTES DRIVE
PLACERVILLE, CA 95667



**NEW** 



### PHOTOSIMULATION VIEW 2



OUTINGDALE
PSL # 295537

4260 RANCHO MONTES DRIVE
PLACERVILLE, CA 95667



5015 SHOREHAM PLACE, SUITE 150 SAN DIEGO, CA 92122 OFFICE: (619) 736-3766



### PHOTOSIMULATION VIEW 2



OUTINGDALE
PSL # 295537

4260 RANCHO MONTES DRIVE
PLACERVILLE, CA 95667



5015 SHOREHAM PLACE, SUITE 150 SAN DIEGO, CA 92122 OFFICE: (619) 736-3766



## VICINITY MAP PHOTOSIMULATION VIEWPOINTS



OUTINGDALE
PSL # 295537
4260 RANCHO MONTES DRIVE
PLACERVILLE, CA 95667





DISCLAIMER: