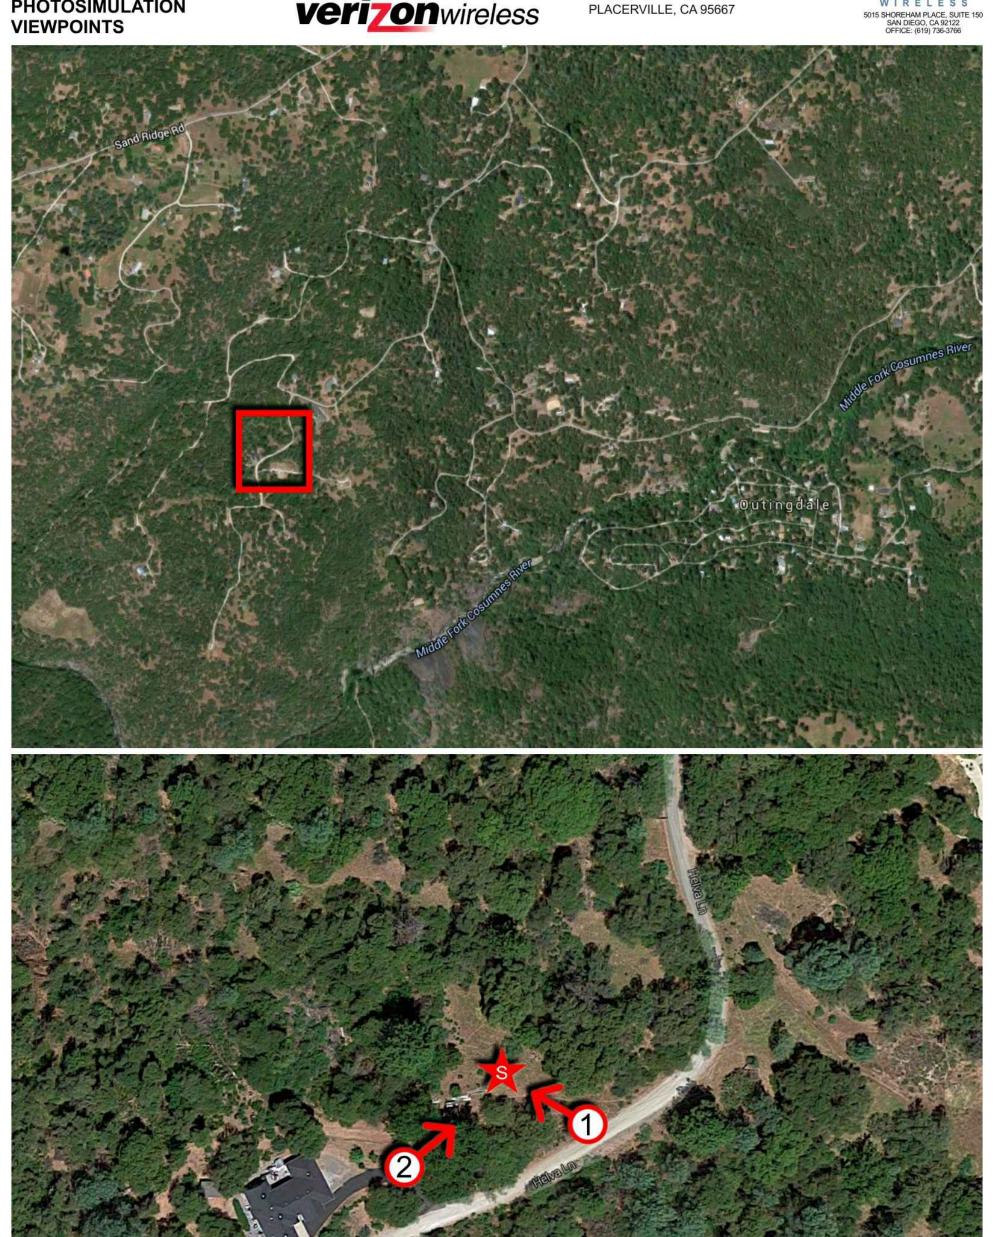

# VICINITY MAP PHOTOSIMULATION VIEWPOINTS

OUTINGDALE
PSL # 295537

4260 RANCHO MONTES DRIVE
PLACERVILLE, CA 95667

## VICINITY MAP PHOTOSIMULATION VIEWPOINTS

OUTINGDALE
PSL # 295537
4260 RANCHO MONTES DRIVE
PLACERVILLE, CA 95667

DISCLAIMER: