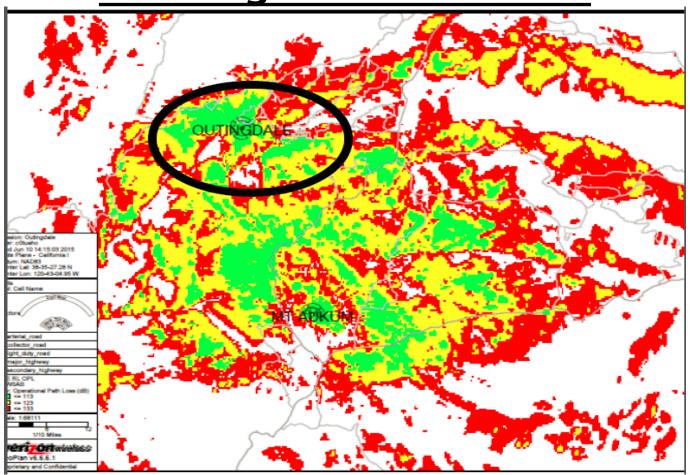

#### **Coverage Maps-Existing service**



Coverage with new site



# VICINITY MAP PHOTOSIMULATION VIEWPOINTS



OUTINGDALE
PSL # 295537

4260 RANCHO MONTES DRIVE
PLACERVILLE, CA 95667







#### PHOTOSIMULATION VIEW 1



OUTINGDALE
PSL # 295537
4260 RANCHO MONTES DRIVE
PLACERVILLE, CA 95667



**NEW** 



### PHOTOSIMULATION VIEW 2



OUTINGDALE
PSL # 295537

4260 RANCHO MONTES DRIVE
PLACERVILLE, CA 95667



5015 SHOREHAM PLACE, SUITE 150 SAN DIEGO, CA 92122 OFFICE: (619) 736-3766



### PHOTOSIMULATION VIEW 2



OUTINGDALE
PSL # 295537

4260 RANCHO MONTES DRIVE
PLACERVILLE, CA 95667



5015 SHOREHAM PLACE, SUITE 150 SAN DIEGO, CA 92122 OFFICE: (619) 736-3766



## VICINITY MAP PHOTOSIMULATION VIEWPOINTS



OUTINGDALE
PSL # 295537
4260 RANCHO MONTES DRIVE
PLACERVILLE, CA 95667





DISCLAIMER: