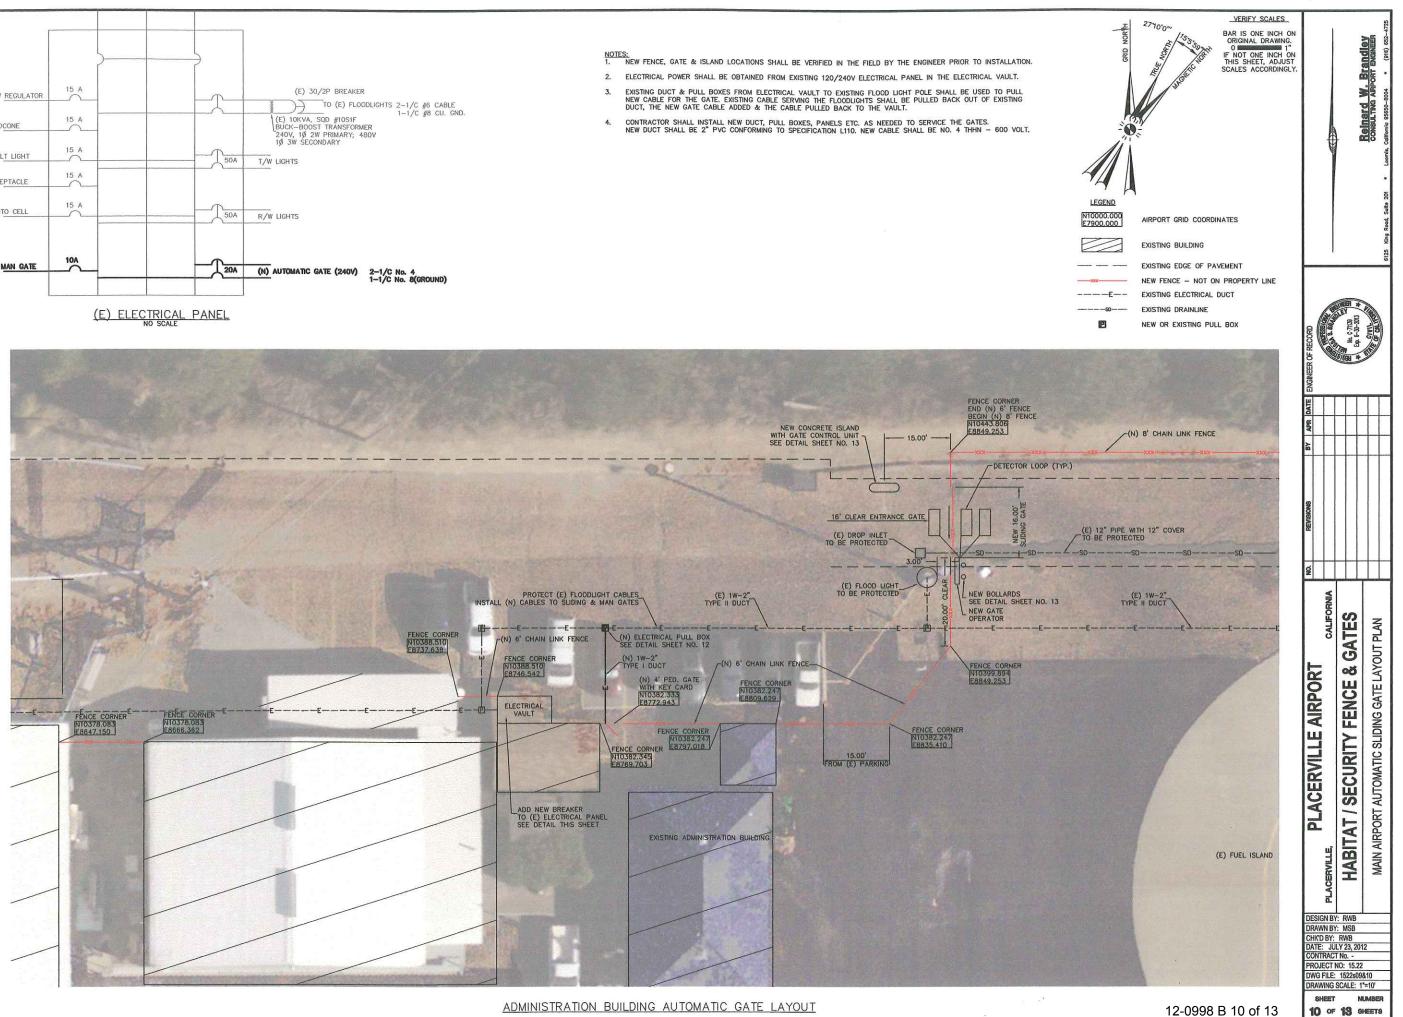

(N) ELECTRICAL PANEL NO SCALE

NOTES: 1. NEW FENCE, GATE & ISLAND LOCATIONS SHALL BE VERIFIED IN THE FIELD BY THE ENGINEER PRIOR TO INSTALLATION.

| FENCE MEMBER DIMENSIONS  |                       |                     |                 |                        |  |  |
|--------------------------|-----------------------|---------------------|-----------------|------------------------|--|--|
| PIPE SIZE<br>DESIGNATION | OUTSIDE DIA<br>INCHES | THICKNESS<br>INCHES | WEIGHT<br>Ib/ft | USE                    |  |  |
| 2 1/2"                   | 2.875                 | 0.203               | 5.79            | CORNER AND<br>END POST |  |  |
| 2"                       | 2.375                 | 0.154               | 3.65            | LINE POSTS             |  |  |
| 1 1/4"                   | 1.660                 | 0.140               | 2.27            | TOP AND<br>BRACE RAILS |  |  |