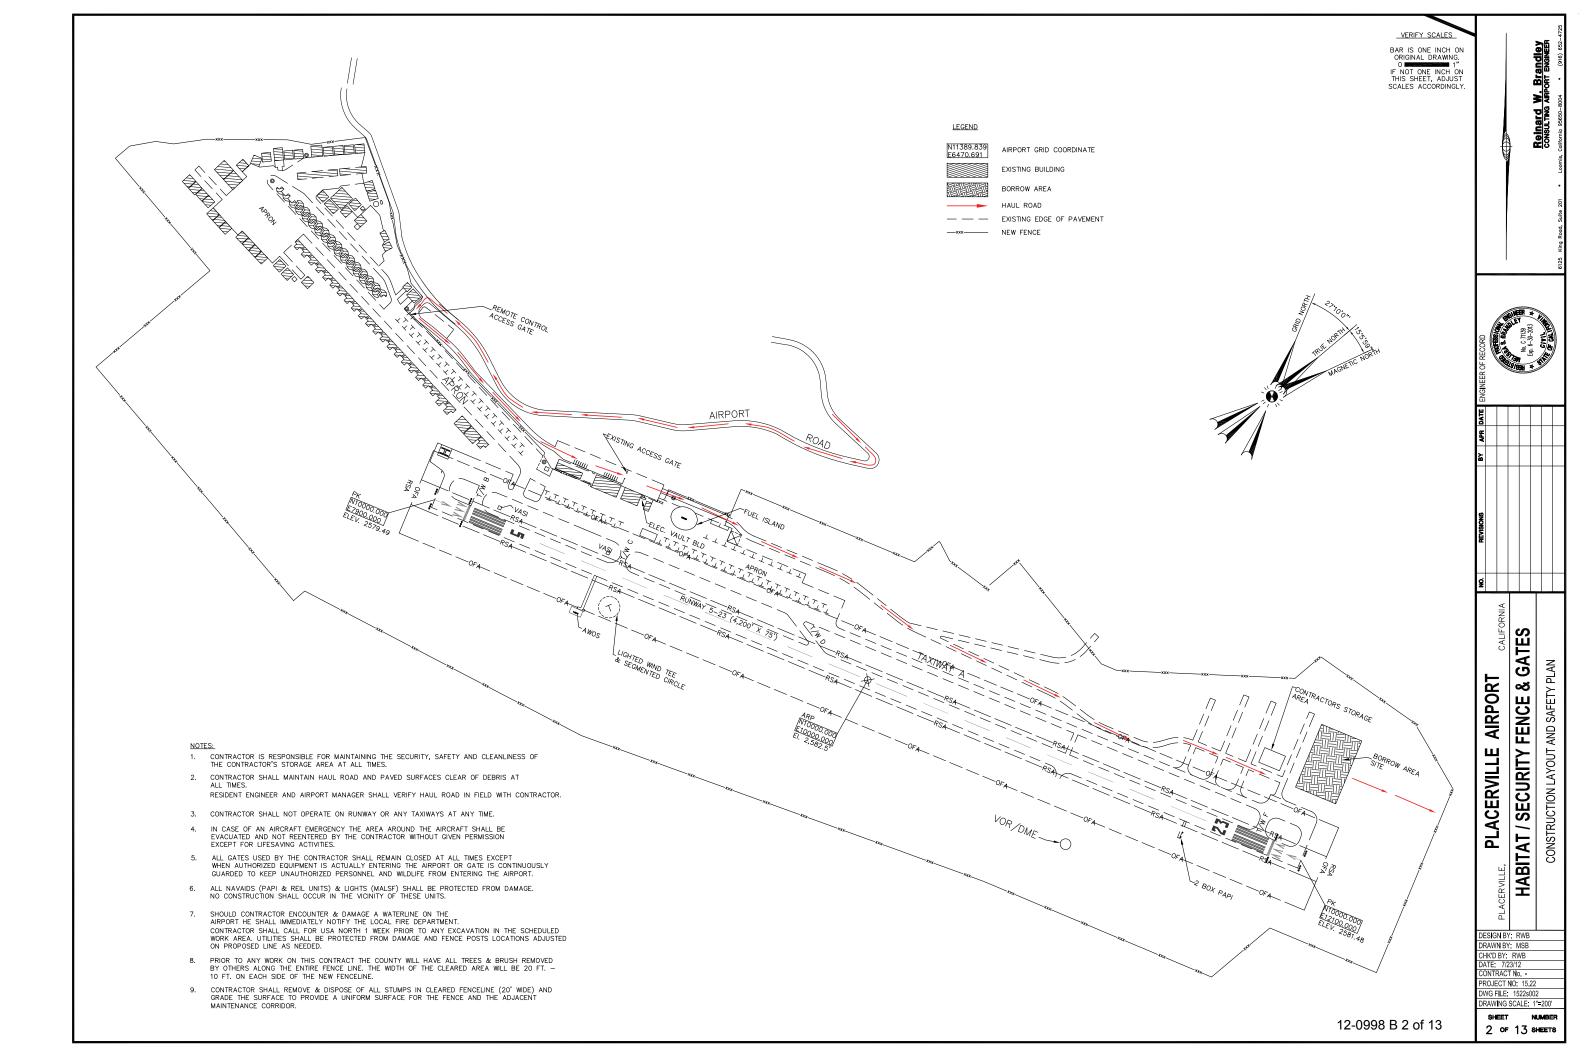

## PLACERVILLE AIRPORT PLACERVILLE, EL DORADO COUNTY, CALIFORNIA **CONSTRUCTION PLANS FOR:** HABITAT / SECURITY FENCE & GATES A.I.P. 3-06-0188-14 PW #11-30584 CIP NO. 93124 **JULY 2012** SHEET INDEX TITLE SHEET AND INDEX CONSTRUCTION LAYOUT AND SAFETY PLAN FENCE REMOVAL PLAN FENCE LAYOUT PLAN – SHEET NO. 1 FENCE LAYOUT PLAN – SHEET NO. 2 FENCE LAYOUT PLAN – SHEET NO. 3 TERMINAL AREA FENCE LAYOUT PLAN – SHEET NO. 1 TERMINAL AREA FENCE LAYOUT PLAN – SHEET NO. 2 TEE HANGAR AUTOMATIC SLIDING GATE LAYOUT PLAN MAIN AUROPAT AUTOMATIC SLIDING GATE LAYOUT PLAN BUCKEYE AUBUR /193 EORGETOWN 00 MAIN AIRPORT AUTOMATIC SLIDING GATE LAYOUT PLAN 10. 11. FENCING DETAILS 12. AUTOMATIC SLIDING GATE DETAILS 13. GATE CONTROLS AND ISLAND DETAILS 150 PLACERVILLE ħ FOLSOM PLACERVILLE AIRPORT CAMRON PARK (49) o FOLSOM LOCATION MAP **DESIGNED BY** : COUNTY OF EL DORADO ADOPTED & APPROVED BY DATE: JOHN R. KNIGHT, CHAIR BOARD OF SUPERVISORS ADOPTED & APPROVED BY DATE MATTHEW SMELTZER, DEPUTY DIRECTOR, TRANSPORTATION PROJECT ENGINEER C.E. 71139