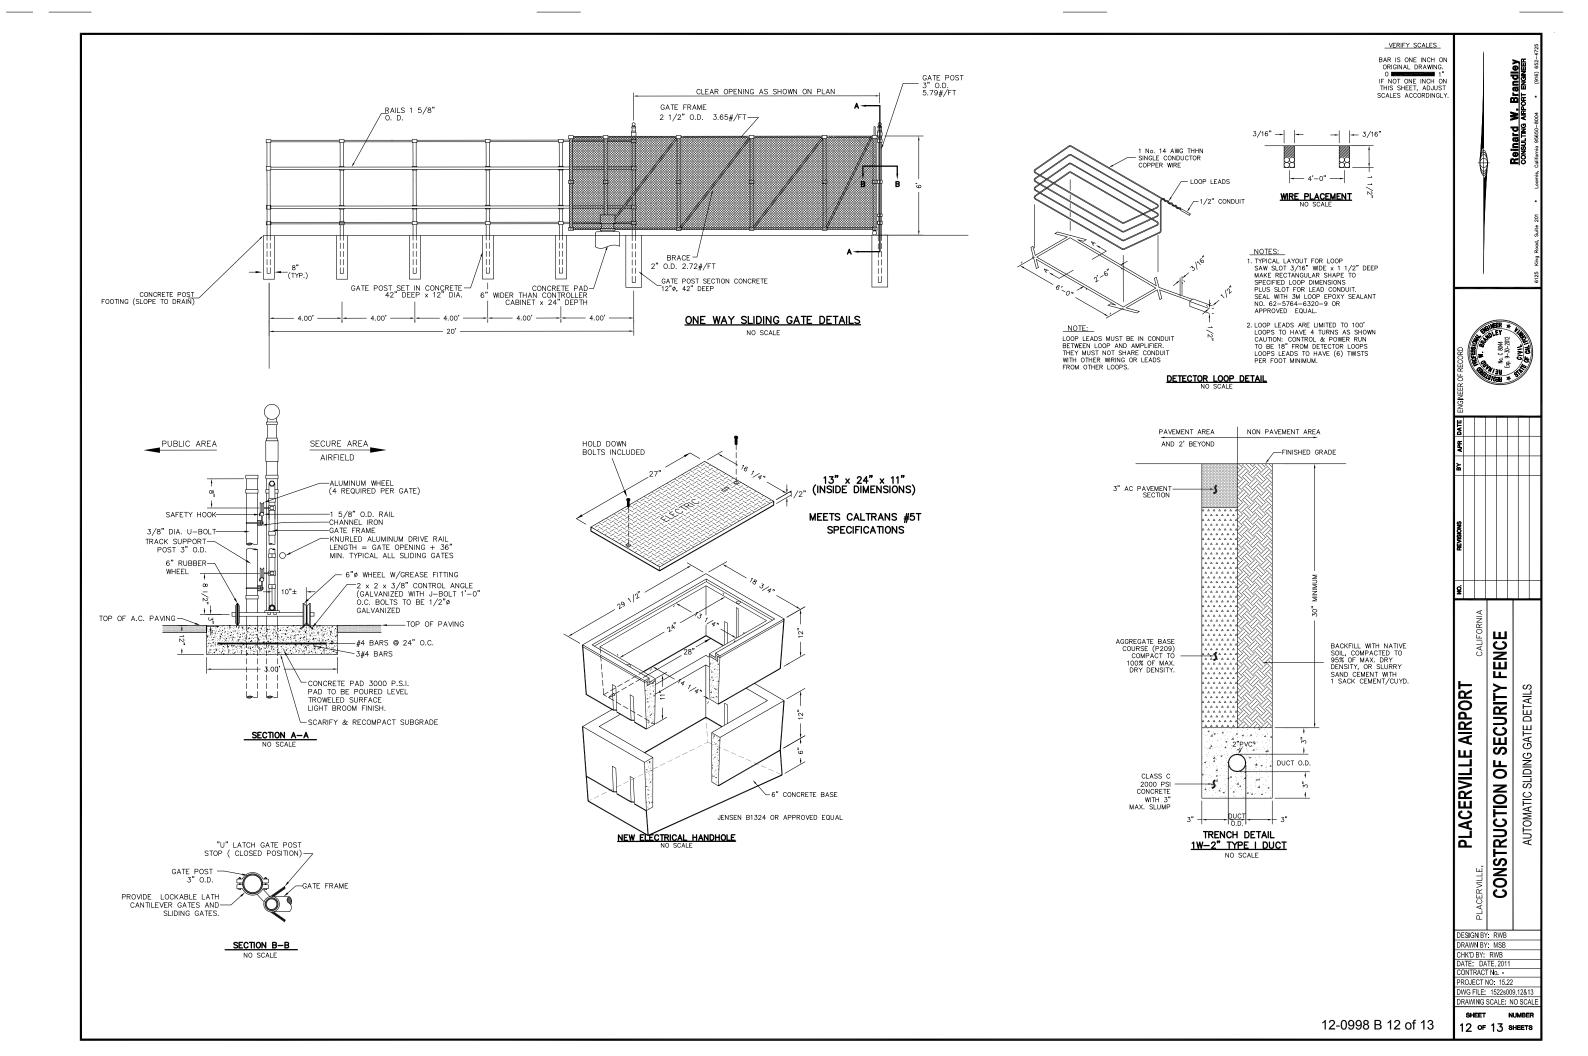

**Reinard W. Brandley** CONSULTING AIRPORT ENGINEER SACRAMENTO, CALIFORNIA

13

DATE 12-0998 B 1 of 13

TEE HANGAR AUTOMATIC GATE LAYOUT

- 4. EXISTING CABLES SHALL BE PULLED OUT OF EXISTING DUCT, THE EXISTING DUCT MANDRELLED & REPAIRED IF NECESSARY, THE NEW GATE CABLES ADDED TO THE EXISTING FLOOD LIGHT CABLES & THE NEW BUNDLED CABLE PULLED INTO THE DUCT.
- ELECTRIC POWER SHALL BE OBTAINED FROM THE EXISTING FLOOD LIGHT SERVICE. EXISTING PANEL WITH SINGLE BREAKER SHALL BE REMOVED AND A NEW 120/240 V PANEL INSTALLED WITH A NEW 30 A MAIN BREAKER AND 3 NEW BREAKERS 2-10 AMP & 1-20 AMP AS SHOWN IN (N) ELECTRICAL PANEL DRAWING THIS SHEET. NO LESS THAN 4 BLANK SPACES FOR FUTURE BREAKERS SHALL BE PROVIDED. 3.
- 2. NEW 16' AUTOMATIC SLIDING GATE SHALL BE INSTALLED USING EXISTING GATE TRACK.

(N) ELECTRICAL PANEL NO SCALE

NOTES: 1. NEW FENCE, GATE & ISLAND LOCATIONS SHALL BE VERIFIED IN THE FIELD BY THE ENGINEER PRIOR TO INSTALLATION.

| FENCE MEMBER DIMENSIONS  |                       |                     |                 |                        |  |  |
|--------------------------|-----------------------|---------------------|-----------------|------------------------|--|--|
| PIPE SIZE<br>DESIGNATION | OUTSIDE DIA<br>INCHES | THICKNESS<br>INCHES | WEIGHT<br>Ib/ft | USE                    |  |  |
| 2 1/2"                   | 2.875                 | 0.203               | 5.79            | CORNER AND<br>END POST |  |  |
| 2"                       | 2.375                 | 0.154               | 3.65            | LINE POSTS             |  |  |
| 1 1/4"                   | 1.660                 | 0.140               | 2.27            | TOP AND<br>BRACE RAILS |  |  |