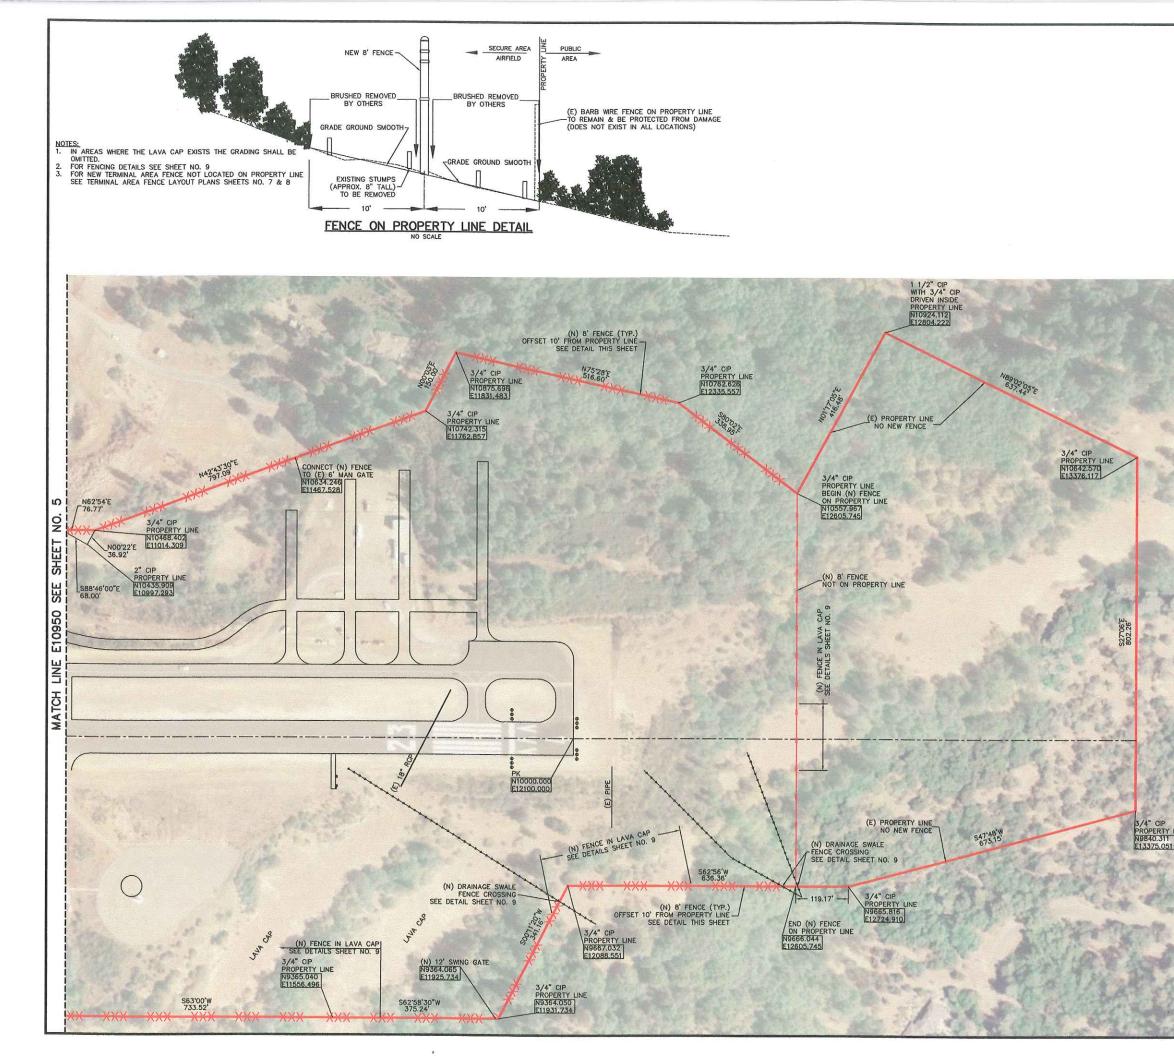

## PLACERVILLE AIRPORT PLACERVILLE, EL DORADO COUNTY, CALIFORNIA **CONSTRUCTION PLANS FOR:** HABITAT / SECURITY FENCE & GATES A.I.P. 3-06-0188-14 PW #11-30584 CIP NO. 93124 **JULY 2012** SHEET INDEX TITLE SHEET AND INDEX CONSTRUCTION LAYOUT AND SAFETY PLAN FENCE REMOVAL PLAN FENCE LAYOUT PLAN – SHEET NO. 1 FENCE LAYOUT PLAN – SHEET NO. 2 FENCE LAYOUT PLAN – SHEET NO. 3 TERMINAL AREA FENCE LAYOUT PLAN – SHEET NO. 1 TERMINAL AREA FENCE LAYOUT PLAN – SHEET NO. 2 TEE HANGAR AUTOMATIC SLIDING GATE LAYOUT PLAN MAIN AUROPAT AUTOMATIC SLIDING GATE LAYOUT PLAN BUCKEYE AUBUR /193 EORGETOWN 00 MAIN AIRPORT AUTOMATIC SLIDING GATE LAYOUT PLAN 10. 11. FENCING DETAILS 12. AUTOMATIC SLIDING GATE DETAILS 13. GATE CONTROLS AND ISLAND DETAILS 150 PLACERVILLE ħ FOLSOM PLACERVILLE AIRPORT CAMRON PARK (49) o FOLSOM LOCATION MAP **DESIGNED BY** : COUNTY OF EL DORADO ADOPTED & APPROVED BY DATE: JOHN R. KNIGHT, CHAIR BOARD OF SUPERVISORS ADOPTED & APPROVED BY DATE MATTHEW SMELTZER, DEPUTY DIRECTOR, TRANSPORTATION PROJECT ENGINEER C.E. 71139