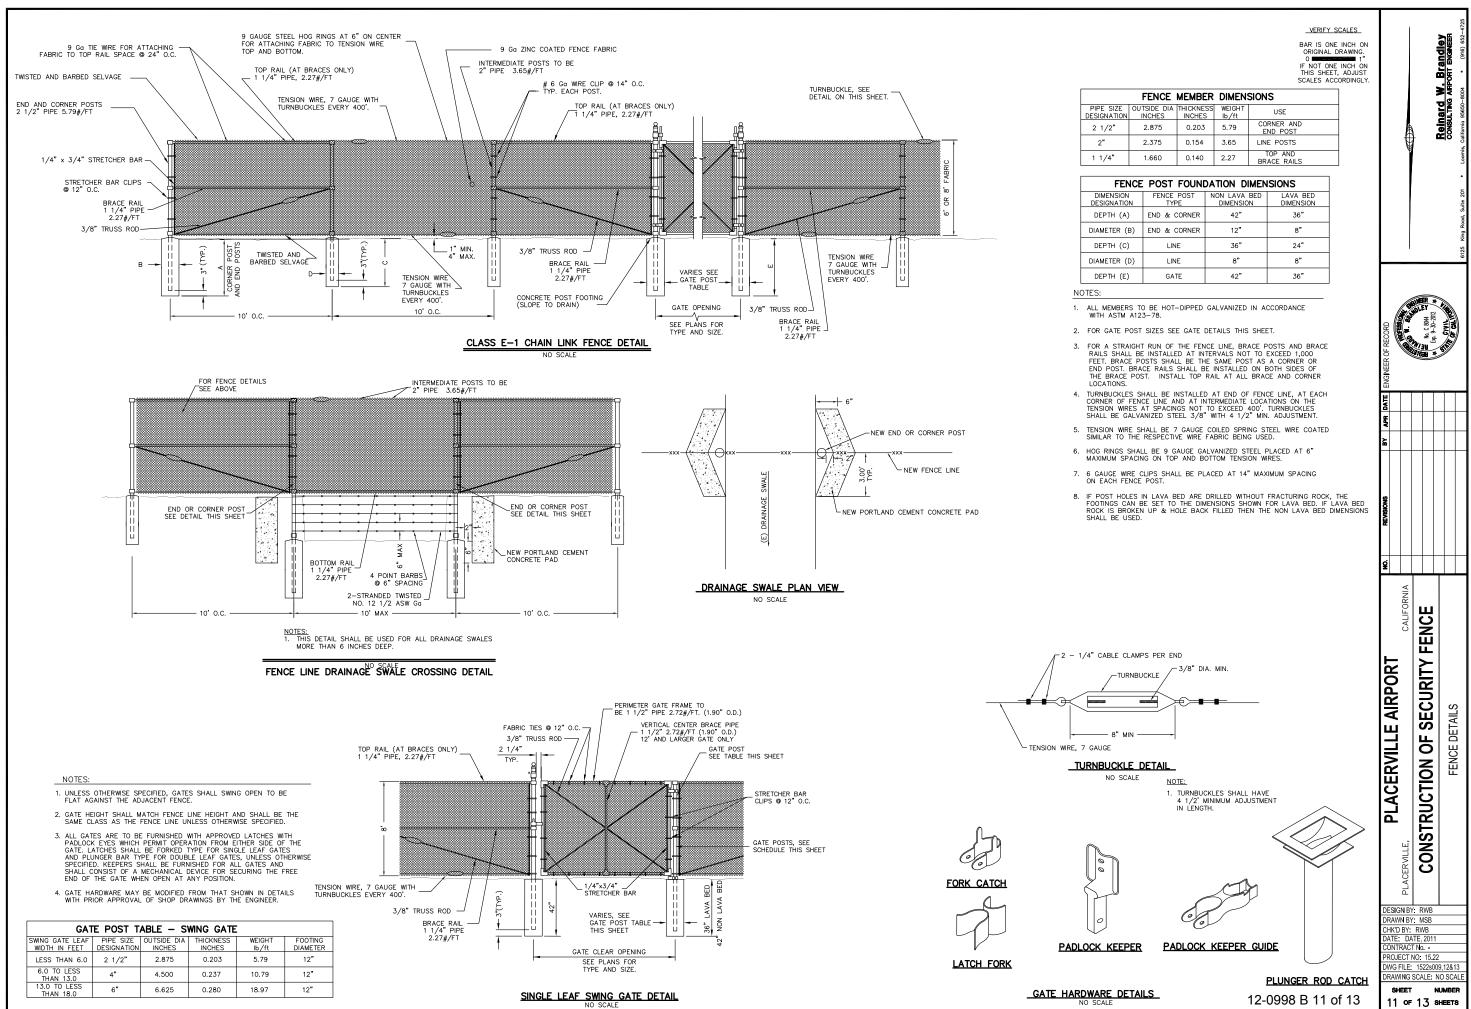

(N) ELECTRICAL PANEL NO SCALE

NOTES: 1. NEW FENCE, GATE & ISLAND LOCATIONS SHALL BE VERIFIED IN THE FIELD BY THE ENGINEER PRIOR TO INSTALLATION.

| FENCE MEMBER DIMENSIONS  |                       |                     |                 |                        |  |  |
|--------------------------|-----------------------|---------------------|-----------------|------------------------|--|--|
| PIPE SIZE<br>DESIGNATION | OUTSIDE DIA<br>INCHES | THICKNESS<br>INCHES | WEIGHT<br>Ib/ft | USE                    |  |  |
| 2 1/2"                   | 2.875                 | 0.203               | 5.79            | CORNER AND<br>END POST |  |  |
| 2"                       | 2.375                 | 0.154               | 3.65            | LINE POSTS             |  |  |
| 1 1/4"                   | 1.660                 | 0.140               | 2.27            | TOP AND<br>BRACE RAILS |  |  |

| FENCE POST FOUNDATION DIMENSIONS |                    |                           |                       |  |  |  |
|----------------------------------|--------------------|---------------------------|-----------------------|--|--|--|
| DIMENSION<br>DESIGNATION         | FENCE POST<br>TYPE | NON LAVA BED<br>DIMENSION | LAVA BED<br>DIMENSION |  |  |  |
| DEPTH (A)                        | END & CORNER       | 42"                       | 36"                   |  |  |  |
| DIAMETER (B)                     | END & CORNER       | 12"                       | 8"                    |  |  |  |
| DEPTH (C)                        | LINE               | 36"                       | 24"                   |  |  |  |
| DIAMETER (D) LINE                |                    | 8"                        | 8"                    |  |  |  |
| DEPTH (E) GATE                   |                    | 42"                       | 36"                   |  |  |  |