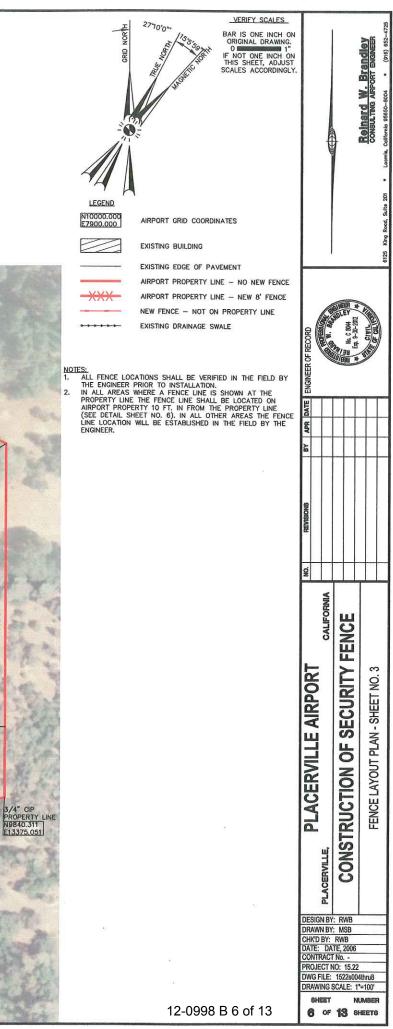

## PLACERVILLE AIRPORT PLACERVILLE, EL DORADO COUNTY, CALIFORNIA **CONSTRUCTION PLANS FOR:** HABITAT / SECURITY FENCE & GATES A.I.P. 3-06-0188-14 PW #11-30584 CIP NO. 93124 **JULY 2012** SHEET INDEX TITLE SHEET AND INDEX CONSTRUCTION LAYOUT AND SAFETY PLAN FENCE REMOVAL PLAN FENCE LAYOUT PLAN – SHEET NO. 1 FENCE LAYOUT PLAN – SHEET NO. 2 FENCE LAYOUT PLAN – SHEET NO. 3 TERMINAL AREA FENCE LAYOUT PLAN – SHEET NO. 1 TERMINAL AREA FENCE LAYOUT PLAN – SHEET NO. 2 TEE HANGAR AUTOMATIC SLIDING GATE LAYOUT PLAN MAIN AUROPAT AUTOMATIC SLIDING GATE LAYOUT PLAN BUCKEYE AUBUR /193 EORGETOWN 00 MAIN AIRPORT AUTOMATIC SLIDING GATE LAYOUT PLAN 10. 11. FENCING DETAILS 12. AUTOMATIC SLIDING GATE DETAILS 13. GATE CONTROLS AND ISLAND DETAILS 150 PLACERVILLE ħ FOLSOM PLACERVILLE AIRPORT CAMRON PARK (49) o FOLSOM LOCATION MAP **DESIGNED BY** : COUNTY OF EL DORADO ADOPTED & APPROVED BY DATE: JOHN R. KNIGHT, CHAIR BOARD OF SUPERVISORS ADOPTED & APPROVED BY DATE MATTHEW SMELTZER, DEPUTY DIRECTOR, TRANSPORTATION PROJECT ENGINEER C.E. 71139