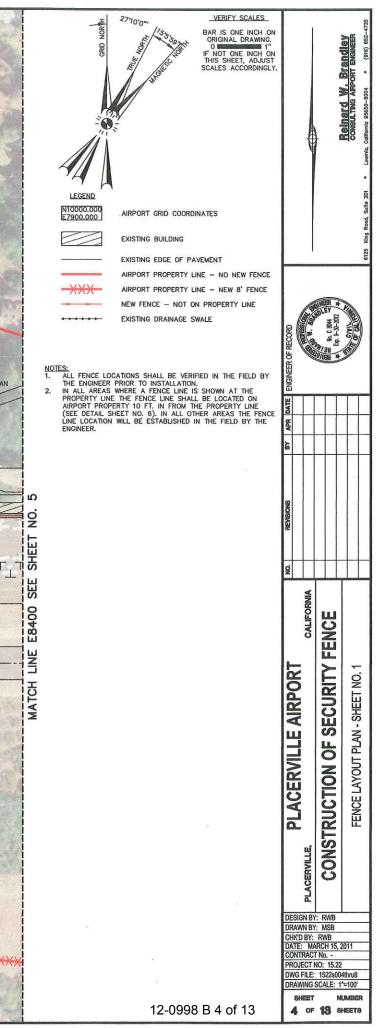

## PLACERVILLE AIRPORT PLACERVILLE, EL DORADO COUNTY, CALIFORNIA **CONSTRUCTION PLANS FOR:** HABITAT / SECURITY FENCE & GATES A.I.P. 3-06-0188-14 PW #11-30584 CIP NO. 93124 **JULY 2012** SHEET INDEX TITLE SHEET AND INDEX CONSTRUCTION LAYOUT AND SAFETY PLAN FENCE REMOVAL PLAN FENCE LAYOUT PLAN – SHEET NO. 1 FENCE LAYOUT PLAN – SHEET NO. 2 FENCE LAYOUT PLAN – SHEET NO. 3 TERMINAL AREA FENCE LAYOUT PLAN – SHEET NO. 1 TERMINAL AREA FENCE LAYOUT PLAN – SHEET NO. 2 TEE HANGAR AUTOMATIC SLIDING GATE LAYOUT PLAN MAIN AUROPAT AUTOMATIC SLIDING GATE LAYOUT PLAN BUCKEYE AUBUR /193 EORGETOWN 00 MAIN AIRPORT AUTOMATIC SLIDING GATE LAYOUT PLAN 10. 11. FENCING DETAILS 12. AUTOMATIC SLIDING GATE DETAILS 13. GATE CONTROLS AND ISLAND DETAILS 150 PLACERVILLE ħ FOLSOM PLACERVILLE AIRPORT CAMRON PARK (49) o FOLSOM LOCATION MAP **DESIGNED BY** : COUNTY OF EL DORADO ADOPTED & APPROVED BY DATE: JOHN R. KNIGHT, CHAIR BOARD OF SUPERVISORS ADOPTED & APPROVED BY DATE MATTHEW SMELTZER, DEPUTY DIRECTOR, TRANSPORTATION PROJECT ENGINEER C.E. 71139