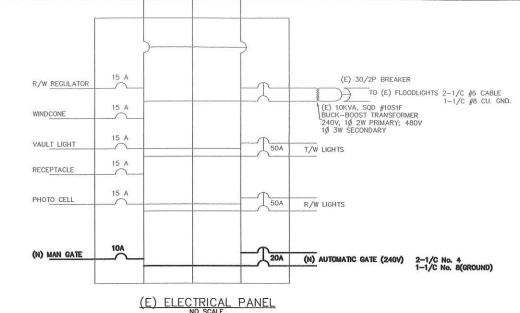

(N) ELECTRICAL PANEL NO SCALE

NOTES: 1. NEW FENCE, GATE & ISLAND LOCATIONS SHALL BE VERIFIED IN THE FIELD BY THE ENGINEER PRIOR TO INSTALLATION.

| FENCE MEMBER DIMENSIONS  |                       |                     |                 |                        |  |  |
|--------------------------|-----------------------|---------------------|-----------------|------------------------|--|--|
| PIPE SIZE<br>DESIGNATION | OUTSIDE DIA<br>INCHES | THICKNESS<br>INCHES | WEIGHT<br>Ib/ft | USE                    |  |  |
| 2 1/2"                   | 2.875                 | 0.203               | 5.79            | CORNER AND<br>END POST |  |  |
| 2"                       | 2.375                 | 0.154               | 3.65            | LINE POSTS             |  |  |
| 1 1/4"                   | 1.660                 | 0.140               | 2.27            | TOP AND<br>BRACE RAILS |  |  |