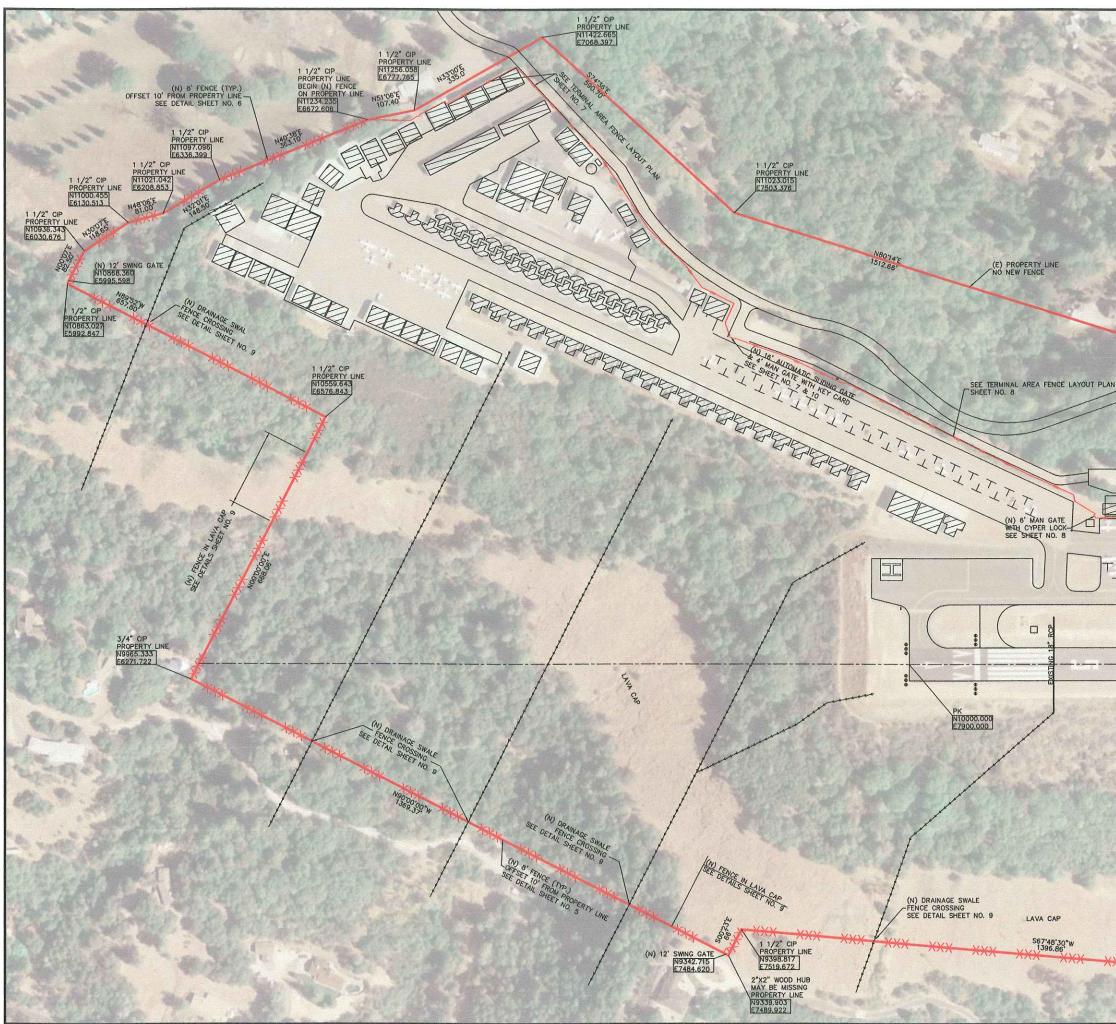

## PLACERVILLE AIRPORT PLACERVILLE, EL DORADO COUNTY, CALIFORNIA **CONSTRUCTION PLANS FOR:** HABITAT / SECURITY FENCE & GATES A.I.P. 3-06-0188-14 PW #11-30584 CIP NO. 93124 **JULY 2012** SHEET INDEX TITLE SHEET AND INDEX CONSTRUCTION LAYOUT AND SAFETY PLAN FENCE REMOVAL PLAN FENCE LAYOUT PLAN – SHEET NO. 1 FENCE LAYOUT PLAN – SHEET NO. 2 FENCE LAYOUT PLAN – SHEET NO. 3 TERMINAL AREA FENCE LAYOUT PLAN – SHEET NO. 1 TERMINAL AREA FENCE LAYOUT PLAN – SHEET NO. 2 TEE HANGAR AUTOMATIC SLIDING GATE LAYOUT PLAN MAIN AUROPAT AUTOMATIC SLIDING GATE LAYOUT PLAN BUCKEYE AUBUR /193 EORGETOWN 00 MAIN AIRPORT AUTOMATIC SLIDING GATE LAYOUT PLAN 10. 11. FENCING DETAILS 12. AUTOMATIC SLIDING GATE DETAILS 13. GATE CONTROLS AND ISLAND DETAILS 150 PLACERVILLE ħ FOLSOM PLACERVILLE AIRPORT CAMRON PARK (49) o FOLSOM LOCATION MAP **DESIGNED BY** : COUNTY OF EL DORADO ADOPTED & APPROVED BY DATE: JOHN R. KNIGHT, CHAIR BOARD OF SUPERVISORS ADOPTED & APPROVED BY DATE MATTHEW SMELTZER, DEPUTY DIRECTOR, TRANSPORTATION PROJECT ENGINEER C.E. 71139