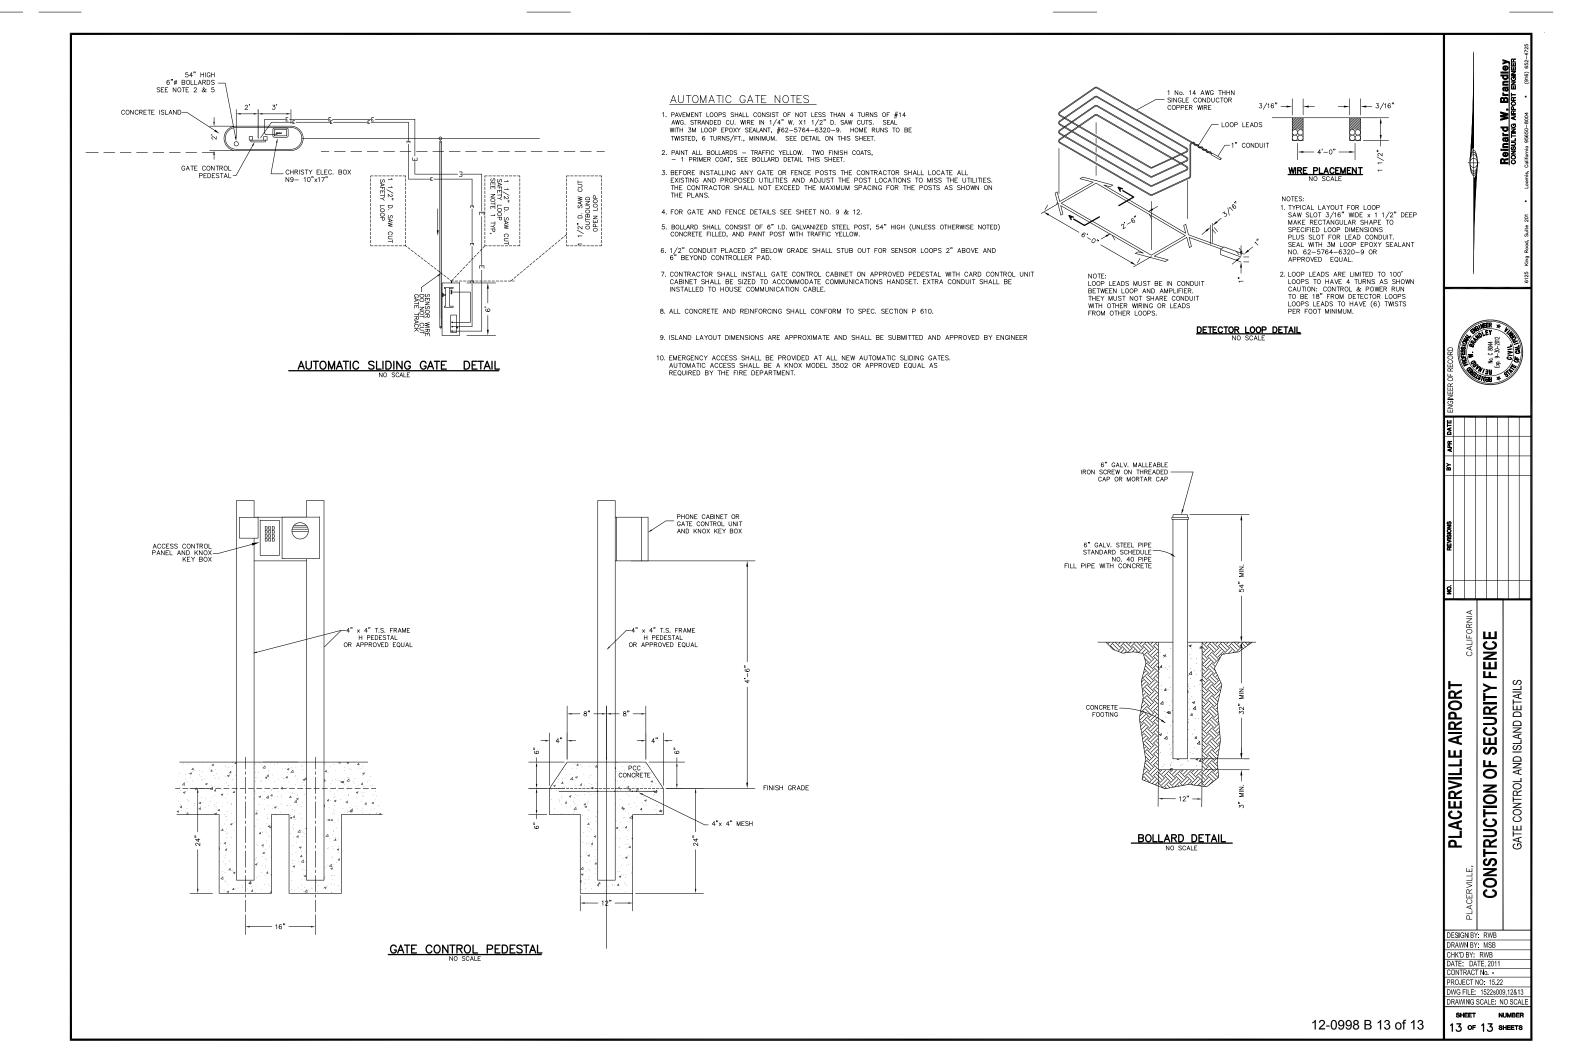

**Reinard W. Brandley** CONSULTING AIRPORT ENGINEER SACRAMENTO, CALIFORNIA

13

DATE 12-0998 B 1 of 13

TEE HANGAR AUTOMATIC GATE LAYOUT

- 4. EXISTING CABLES SHALL BE PULLED OUT OF EXISTING DUCT, THE EXISTING DUCT MANDRELLED & REPAIRED IF NECESSARY, THE NEW GATE CABLES ADDED TO THE EXISTING FLOOD LIGHT CABLES & THE NEW BUNDLED CABLE PULLED INTO THE DUCT.
- ELECTRIC POWER SHALL BE OBTAINED FROM THE EXISTING FLOOD LIGHT SERVICE. EXISTING PANEL WITH SINGLE BREAKER SHALL BE REMOVED AND A NEW 120/240 V PANEL INSTALLED WITH A NEW 30 A MAIN BREAKER AND 3 NEW BREAKERS 2-10 AMP & 1-20 AMP AS SHOWN IN (N) ELECTRICAL PANEL DRAWING THIS SHEET. NO LESS THAN 4 BLANK SPACES FOR FUTURE BREAKERS SHALL BE PROVIDED. 3.
- 2. NEW 16' AUTOMATIC SLIDING GATE SHALL BE INSTALLED USING EXISTING GATE TRACK.

(N) ELECTRICAL PANEL NO SCALE

NOTES: 1. NEW FENCE, GATE & ISLAND LOCATIONS SHALL BE VERIFIED IN THE FIELD BY THE ENGINEER PRIOR TO INSTALLATION.

| FENCE MEMBER DIMENSIONS  |                       |                     |                 |                        |  |  |
|--------------------------|-----------------------|---------------------|-----------------|------------------------|--|--|
| PIPE SIZE<br>DESIGNATION | OUTSIDE DIA<br>INCHES | THICKNESS<br>INCHES | WEIGHT<br>Ib/ft | USE                    |  |  |
| 2 1/2"                   | 2.875                 | 0.203               | 5.79            | CORNER AND<br>END POST |  |  |
| 2"                       | 2.375                 | 0.154               | 3.65            | LINE POSTS             |  |  |
| 1 1/4"                   | 1.660                 | 0.140               | 2.27            | TOP AND<br>BRACE RAILS |  |  |