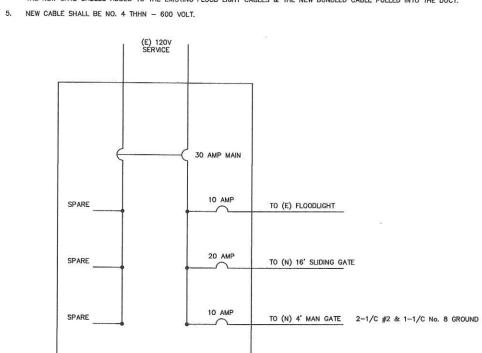

**Reinard W. Brandley** CONSULTING AIRPORT ENGINEER SACRAMENTO, CALIFORNIA

13

DATE 12-0998 B 1 of 13

TEE HANGAR AUTOMATIC GATE LAYOUT

- 4. EXISTING CABLES SHALL BE PULLED OUT OF EXISTING DUCT, THE EXISTING DUCT MANDRELLED & REPAIRED IF NECESSARY, THE NEW GATE CABLES ADDED TO THE EXISTING FLOOD LIGHT CABLES & THE NEW BUNDLED CABLE PULLED INTO THE DUCT.
- ELECTRIC POWER SHALL BE OBTAINED FROM THE EXISTING FLOOD LIGHT SERVICE. EXISTING PANEL WITH SINGLE BREAKER SHALL BE REMOVED AND A NEW 120/240 V PANEL INSTALLED WITH A NEW 30 A MAIN BREAKER AND 3 NEW BREAKERS 2-10 AMP & 1-20 AMP AS SHOWN IN (N) ELECTRICAL PANEL DRAWING THIS SHEET. NO LESS THAN 4 BLANK SPACES FOR FUTURE BREAKERS SHALL BE PROVIDED. 3.
- 2. NEW 16' AUTOMATIC SLIDING GATE SHALL BE INSTALLED USING EXISTING GATE TRACK.

(N) ELECTRICAL PANEL NO SCALE

NOTES: 1. NEW FENCE, GATE & ISLAND LOCATIONS SHALL BE VERIFIED IN THE FIELD BY THE ENGINEER PRIOR TO INSTALLATION.

| FENCE MEMBER DIMENSIONS  |                       |                     |                 |                        |  |  |
|--------------------------|-----------------------|---------------------|-----------------|------------------------|--|--|
| PIPE SIZE<br>DESIGNATION | OUTSIDE DIA<br>INCHES | THICKNESS<br>INCHES | WEIGHT<br>Ib/ft | USE                    |  |  |
| 2 1/2"                   | 2.875                 | 0.203               | 5.79            | CORNER AND<br>END POST |  |  |
| 2"                       | 2.375                 | 0.154               | 3.65            | LINE POSTS             |  |  |
| 1 1/4"                   | 1.660                 | 0.140               | 2.27            | TOP AND<br>BRACE RAILS |  |  |

| FENCE POST FOUNDATION DIMENSIONS |                    |                           |                       |  |  |  |
|----------------------------------|--------------------|---------------------------|-----------------------|--|--|--|
| DIMENSION<br>DESIGNATION         | FENCE POST<br>TYPE | NON LAVA BED<br>DIMENSION | LAVA BED<br>DIMENSION |  |  |  |
| DEPTH (A)                        | END & CORNER       | 42"                       | 36"                   |  |  |  |
| DIAMETER (B)                     | END & CORNER       | 12"                       | 8"                    |  |  |  |
| DEPTH (C)                        | LINE               | 36"                       | 24"                   |  |  |  |
| DIAMETER (D) LINE                |                    | 8"                        | 8"                    |  |  |  |
| DEPTH (E) GATE                   |                    | 42"                       | 36"                   |  |  |  |