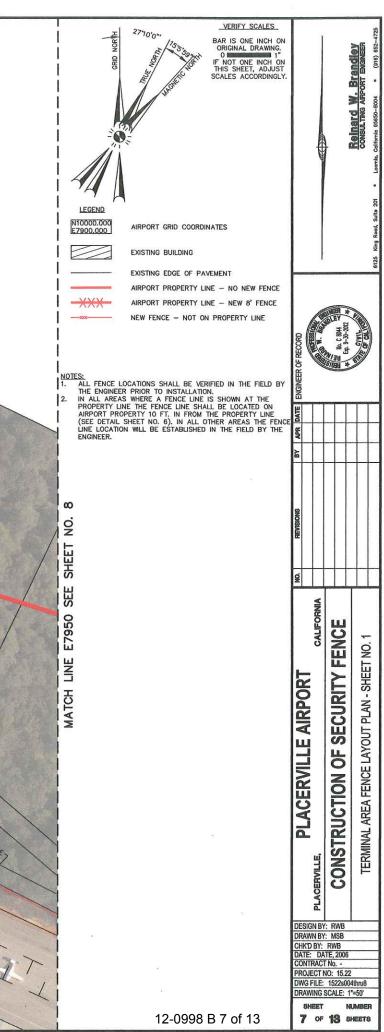

## PLACERVILLE AIRPORT PLACERVILLE, EL DORADO COUNTY, CALIFORNIA **CONSTRUCTION PLANS FOR:** HABITAT / SECURITY FENCE & GATES A.I.P. 3-06-0188-14 PW #11-30584 CIP NO. 93124 **JULY 2012** SHEET INDEX TITLE SHEET AND INDEX CONSTRUCTION LAYOUT AND SAFETY PLAN FENCE REMOVAL PLAN FENCE LAYOUT PLAN – SHEET NO. 1 FENCE LAYOUT PLAN – SHEET NO. 2 FENCE LAYOUT PLAN – SHEET NO. 3 TERMINAL AREA FENCE LAYOUT PLAN – SHEET NO. 1 TERMINAL AREA FENCE LAYOUT PLAN – SHEET NO. 2 TEE HANGAR AUTOMATIC SLIDING GATE LAYOUT PLAN MAIN AUROPAT AUTOMATIC SLIDING GATE LAYOUT PLAN BUCKEYE AUBUR /193 EORGETOWN 00 MAIN AIRPORT AUTOMATIC SLIDING GATE LAYOUT PLAN 10. 11. FENCING DETAILS 12. AUTOMATIC SLIDING GATE DETAILS 13. GATE CONTROLS AND ISLAND DETAILS 150 PLACERVILLE ħ FOLSOM PLACERVILLE AIRPORT CAMRON PARK (49) o FOLSOM LOCATION MAP **DESIGNED BY** : COUNTY OF EL DORADO ADOPTED & APPROVED BY DATE: JOHN R. KNIGHT, CHAIR BOARD OF SUPERVISORS ADOPTED & APPROVED BY DATE MATTHEW SMELTZER, DEPUTY DIRECTOR, TRANSPORTATION PROJECT ENGINEER C.E. 71139