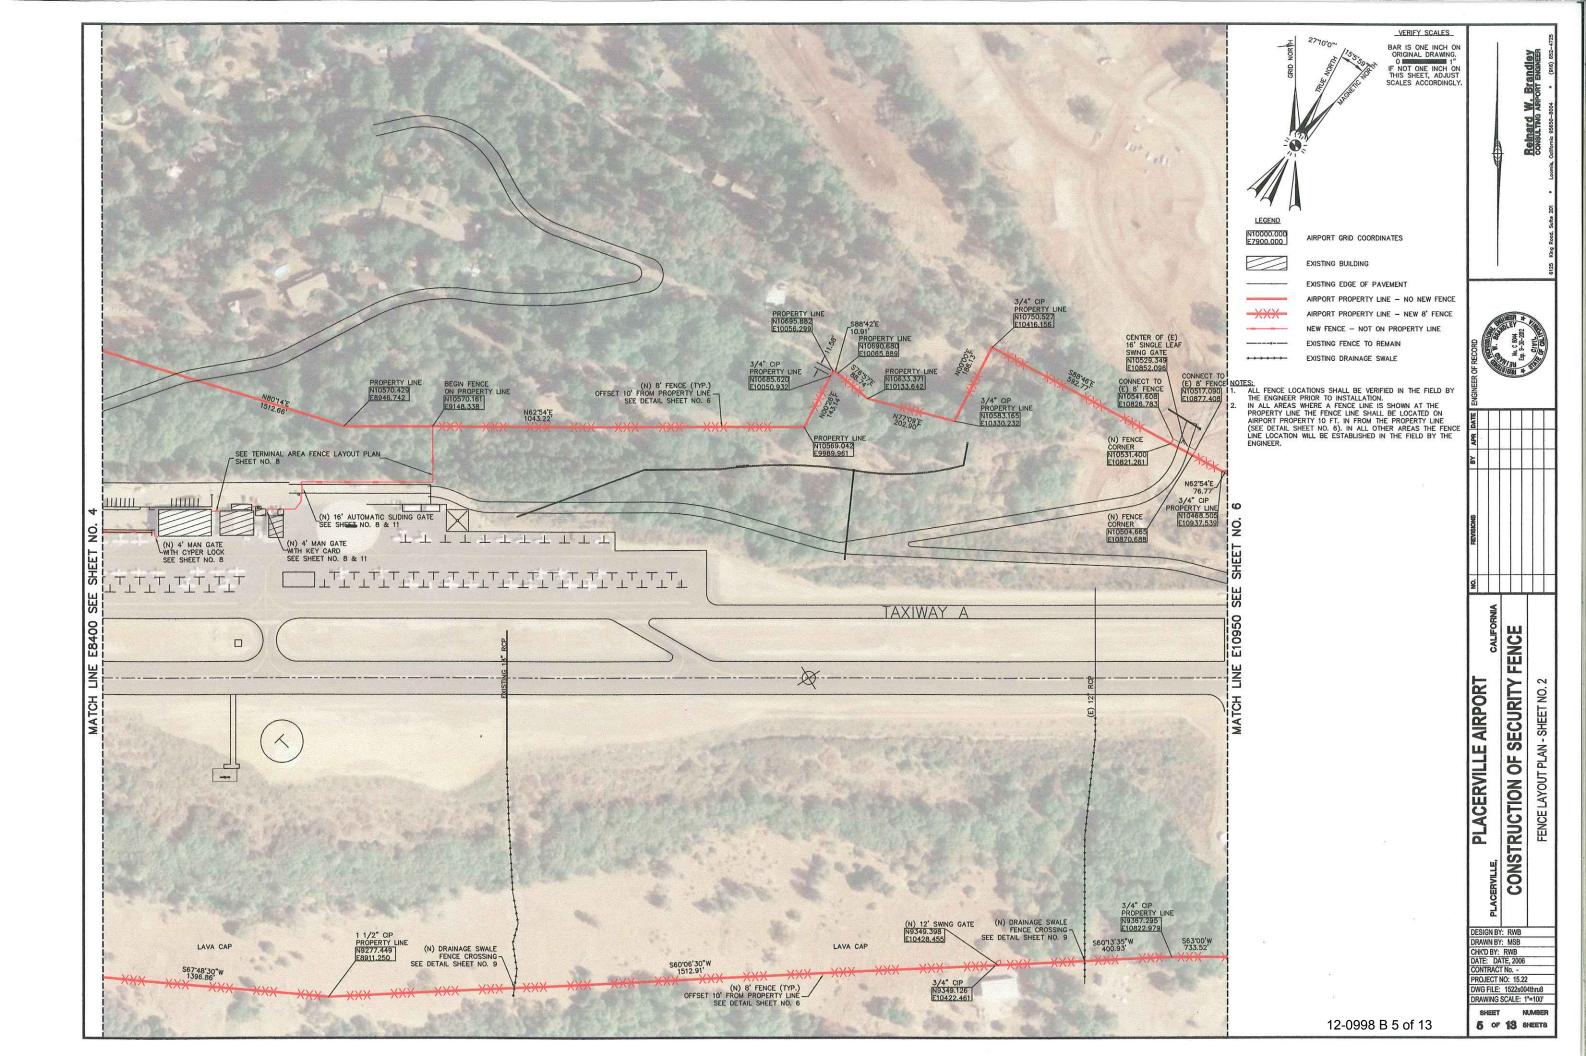

## PLACERVILLE AIRPORT PLACERVILLE, EL DORADO COUNTY, CALIFORNIA **CONSTRUCTION PLANS FOR:** HABITAT / SECURITY FENCE & GATES A.I.P. 3-06-0188-14 PW #11-30584 CIP NO. 93124 **JULY 2012** SHEET INDEX TITLE SHEET AND INDEX CONSTRUCTION LAYOUT AND SAFETY PLAN FENCE REMOVAL PLAN FENCE LAYOUT PLAN – SHEET NO. 1 FENCE LAYOUT PLAN – SHEET NO. 2 FENCE LAYOUT PLAN – SHEET NO. 3 TERMINAL AREA FENCE LAYOUT PLAN – SHEET NO. 1 TERMINAL AREA FENCE LAYOUT PLAN – SHEET NO. 2 TEE HANGAR AUTOMATIC SLIDING GATE LAYOUT PLAN MAIN AUROPAT AUTOMATIC SLIDING GATE LAYOUT PLAN BUCKEYE AUBUR /193 EORGETOWN 00 MAIN AIRPORT AUTOMATIC SLIDING GATE LAYOUT PLAN 10. 11. FENCING DETAILS 12. AUTOMATIC SLIDING GATE DETAILS 13. GATE CONTROLS AND ISLAND DETAILS 150 PLACERVILLE ħ FOLSOM PLACERVILLE AIRPORT CAMRON PARK (49) o FOLSOM LOCATION MAP **DESIGNED BY** : COUNTY OF EL DORADO ADOPTED & APPROVED BY DATE: JOHN R. KNIGHT, CHAIR BOARD OF SUPERVISORS ADOPTED & APPROVED BY DATE MATTHEW SMELTZER, DEPUTY DIRECTOR, TRANSPORTATION PROJECT ENGINEER C.E. 71139