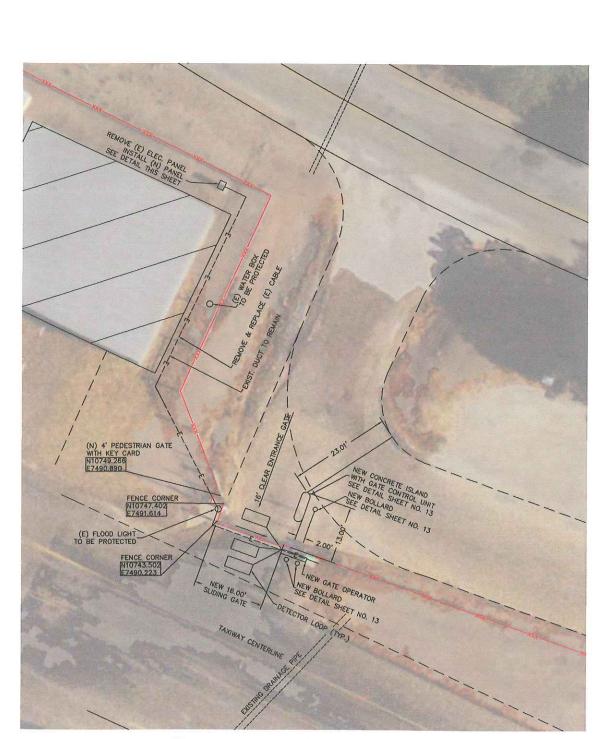

**Reinard W. Brandley** CONSULTING AIRPORT ENGINEER SACRAMENTO, CALIFORNIA

13

DATE 12-0998 B 1 of 13

TEE HANGAR AUTOMATIC GATE LAYOUT

- 4. EXISTING CABLES SHALL BE PULLED OUT OF EXISTING DUCT, THE EXISTING DUCT MANDRELLED & REPAIRED IF NECESSARY, THE NEW GATE CABLES ADDED TO THE EXISTING FLOOD LIGHT CABLES & THE NEW BUNDLED CABLE PULLED INTO THE DUCT.
- ELECTRIC POWER SHALL BE OBTAINED FROM THE EXISTING FLOOD LIGHT SERVICE. EXISTING PANEL WITH SINGLE BREAKER SHALL BE REMOVED AND A NEW 120/240 V PANEL INSTALLED WITH A NEW 30 A MAIN BREAKER AND 3 NEW BREAKERS 2-10 AMP & 1-20 AMP AS SHOWN IN (N) ELECTRICAL PANEL DRAWING THIS SHEET. NO LESS THAN 4 BLANK SPACES FOR FUTURE BREAKERS SHALL BE PROVIDED. 3.
- 2. NEW 16' AUTOMATIC SLIDING GATE SHALL BE INSTALLED USING EXISTING GATE TRACK.

(N) ELECTRICAL PANEL NO SCALE

NOTES: 1. NEW FENCE, GATE & ISLAND LOCATIONS SHALL BE VERIFIED IN THE FIELD BY THE ENGINEER PRIOR TO INSTALLATION.

| FENCE MEMBER DIMENSIONS  |                       |                     |                 |                        |  |  |
|--------------------------|-----------------------|---------------------|-----------------|------------------------|--|--|
| PIPE SIZE<br>DESIGNATION | OUTSIDE DIA<br>INCHES | THICKNESS<br>INCHES | WEIGHT<br>Ib/ft | USE                    |  |  |
| 2 1/2"                   | 2.875                 | 0.203               | 5.79            | CORNER AND<br>END POST |  |  |
| 2"                       | 2.375                 | 0.154               | 3.65            | LINE POSTS             |  |  |
| 1 1/4"                   | 1.660                 | 0.140               | 2.27            | TOP AND<br>BRACE RAILS |  |  |