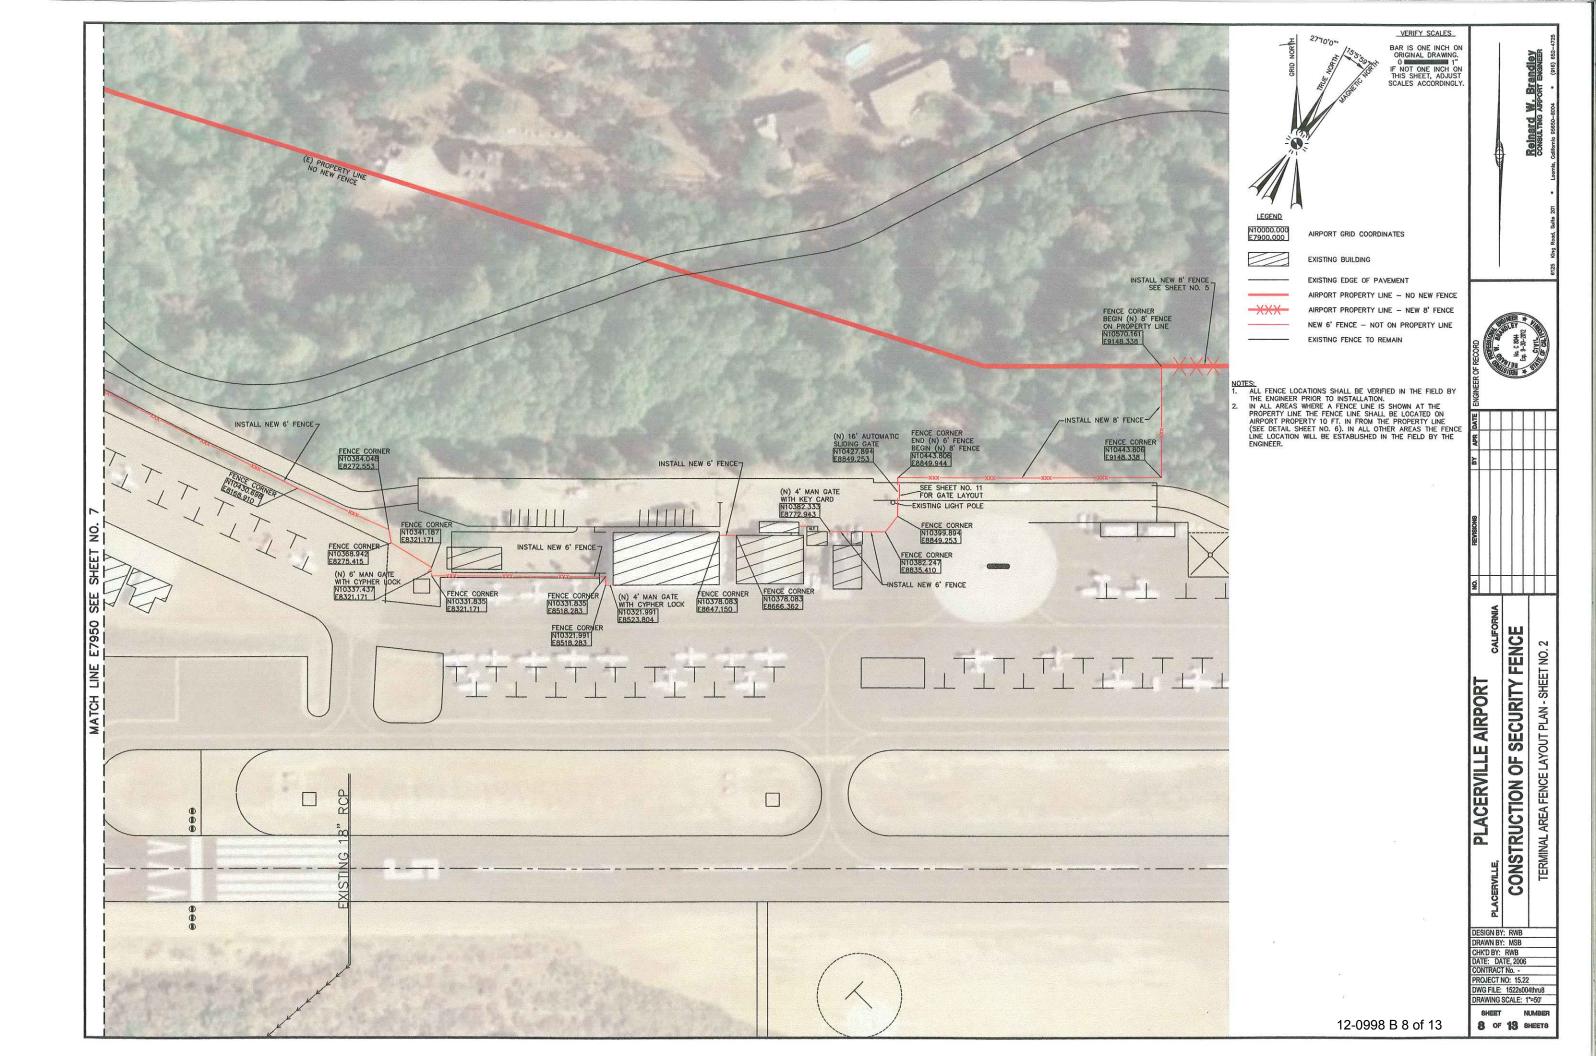

## PLACERVILLE AIRPORT PLACERVILLE, EL DORADO COUNTY, CALIFORNIA **CONSTRUCTION PLANS FOR:** HABITAT / SECURITY FENCE & GATES A.I.P. 3-06-0188-14 PW #11-30584 CIP NO. 93124 **JULY 2012** SHEET INDEX TITLE SHEET AND INDEX CONSTRUCTION LAYOUT AND SAFETY PLAN FENCE REMOVAL PLAN FENCE LAYOUT PLAN – SHEET NO. 1 FENCE LAYOUT PLAN – SHEET NO. 2 FENCE LAYOUT PLAN – SHEET NO. 3 TERMINAL AREA FENCE LAYOUT PLAN – SHEET NO. 1 TERMINAL AREA FENCE LAYOUT PLAN – SHEET NO. 2 TEE HANGAR AUTOMATIC SLIDING GATE LAYOUT PLAN MAIN AUROPAT AUTOMATIC SLIDING GATE LAYOUT PLAN BUCKEYE AUBUR /193 EORGETOWN 00 MAIN AIRPORT AUTOMATIC SLIDING GATE LAYOUT PLAN 10. 11. FENCING DETAILS 12. AUTOMATIC SLIDING GATE DETAILS 13. GATE CONTROLS AND ISLAND DETAILS 150 PLACERVILLE ħ FOLSOM PLACERVILLE AIRPORT CAMRON PARK (49) o FOLSOM LOCATION MAP **DESIGNED BY** : COUNTY OF EL DORADO ADOPTED & APPROVED BY DATE: JOHN R. KNIGHT, CHAIR BOARD OF SUPERVISORS ADOPTED & APPROVED BY DATE MATTHEW SMELTZER, DEPUTY DIRECTOR, TRANSPORTATION PROJECT ENGINEER C.E. 71139