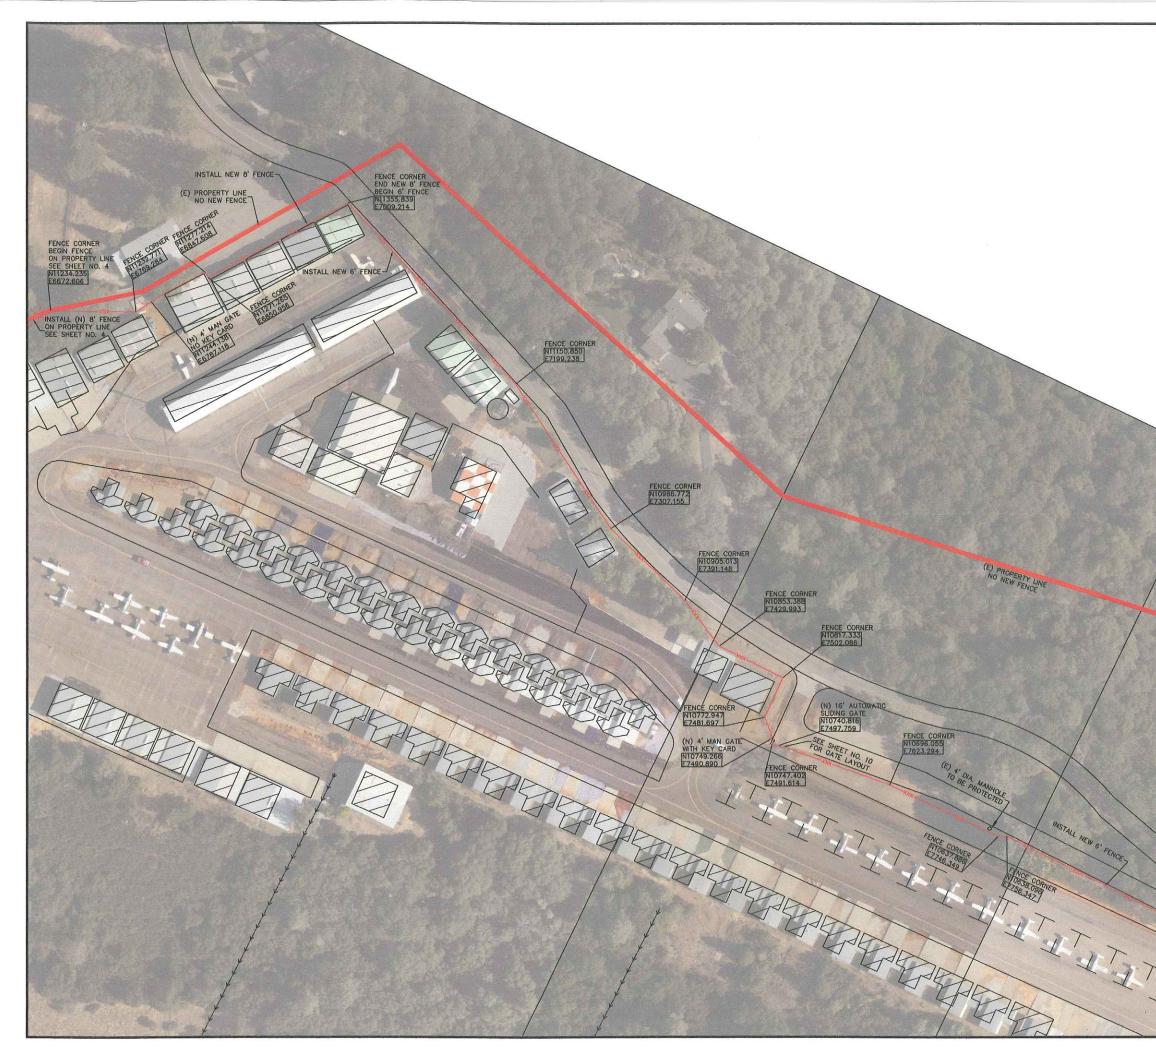

## PLACERVILLE AIRPORT PLACERVILLE, EL DORADO COUNTY, CALIFORNIA **CONSTRUCTION PLANS FOR:** HABITAT / SECURITY FENCE & GATES A.I.P. 3-06-0188-14 PW #11-30584 CIP NO. 93124 **JULY 2012** SHEET INDEX TITLE SHEET AND INDEX CONSTRUCTION LAYOUT AND SAFETY PLAN FENCE REMOVAL PLAN FENCE LAYOUT PLAN – SHEET NO. 1 FENCE LAYOUT PLAN – SHEET NO. 2 FENCE LAYOUT PLAN – SHEET NO. 3 TERMINAL AREA FENCE LAYOUT PLAN – SHEET NO. 1 TERMINAL AREA FENCE LAYOUT PLAN – SHEET NO. 2 TEE HANGAR AUTOMATIC SLIDING GATE LAYOUT PLAN MAIN AUROPAT AUTOMATIC SLIDING GATE LAYOUT PLAN BUCKEYE AUBUR /193 EORGETOWN 00 MAIN AIRPORT AUTOMATIC SLIDING GATE LAYOUT PLAN 10. 11. FENCING DETAILS 12. AUTOMATIC SLIDING GATE DETAILS 13. GATE CONTROLS AND ISLAND DETAILS 150 PLACERVILLE ħ FOLSOM PLACERVILLE AIRPORT CAMRON PARK (49) o FOLSOM LOCATION MAP **DESIGNED BY** : COUNTY OF EL DORADO ADOPTED & APPROVED BY DATE: JOHN R. KNIGHT, CHAIR BOARD OF SUPERVISORS ADOPTED & APPROVED BY DATE MATTHEW SMELTZER, DEPUTY DIRECTOR, TRANSPORTATION PROJECT ENGINEER C.E. 71139