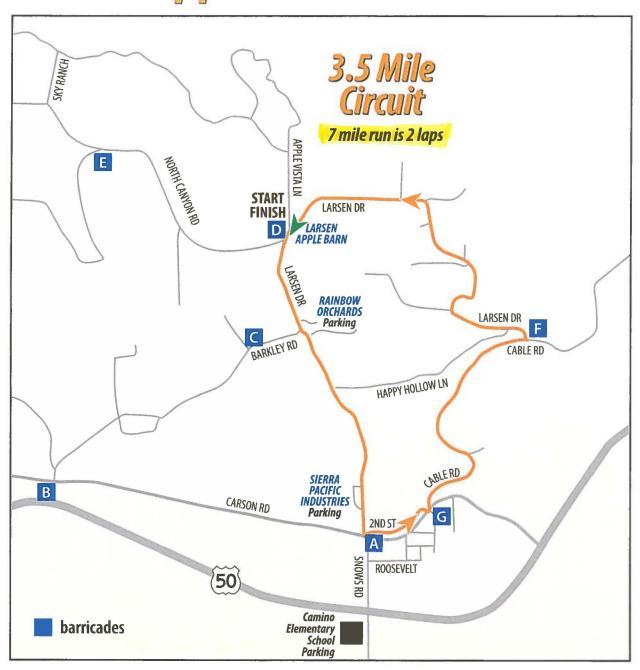

# Apple Hill Harvest Run November 6, 2016 · Camino, CA

### BARRICADE LOCATIONS

- A. Carson Rd & Snows Rd
- B. Barkley Rd & Carson Rd
- C. Barkley Rd & Honey Bear Rd
- D. North Canyon Rd & Larsen Rd
- E. North Canyon Rd & Audubon Dr
- F. Larsen Rd & Cable Rd
- 5. Cable Rd & Carson Rd

### ROAD CLOSURES

A – D Both Lanes 7:00 am - 11:00 am
A – G Both Lanes 8:50 am - 10:15 am
G – F West Bound 8:50 am - 10:30 am
F – D Both Lanes 8:50 am - 11:00 am