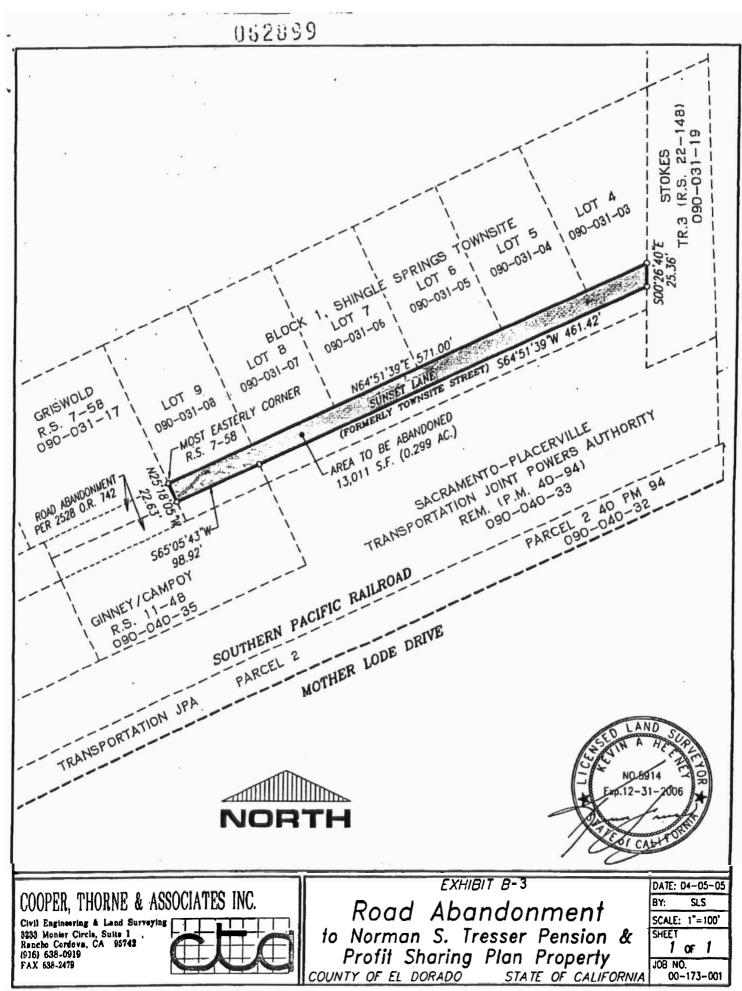

# EXHIBIT 'A' -3

#### Road Abandonment To Norman S. Tresser Pension & Profit Sharing Plan Property

All that real property situate in the County of El Dorado, State of California, being more particularly described as follows:

Beginning at the most Easterly corner of the land shown in that certain Record of Survey filed in the Office of the County Recorder of El Dorado County in Book 7 of Surveys, Page 58, also being a point on the Northwesterly right-of-way line of Sunset Lane; thence along said Northwesterly right-of-way line, North 64°51'39" East, 571.00 feet to a point on the West line of Tract 3, as shown on that certain Record of Survey filed in the Office of the County Recorder of El Dorado County in Book 22 of Surveys, Page 148; thence leaving said Northwesterly right-of-way line and along said West line of Tract 3, South 00°26'40" East, 25.36 feet; thence leaving said West line of Tract 3, South 64°51'39" West, 461.42 feet; thence South 65°05'43" West, 98.92 feet; thence North 25°18'05" West, 22.63 feet to the Point of Beginning, containing 13,011 square feet (0.299 acre), more or less.

#### End of Description

This description has been prepared by me or under my direction. COOPER, THORNE & ASSOCIATES, INC.

Kevin A. Heéney, L.S. 5914

M:\00-173-001\Aband Road to Tresser Ex.dwg, 6/24/2005 1:58:53 PM