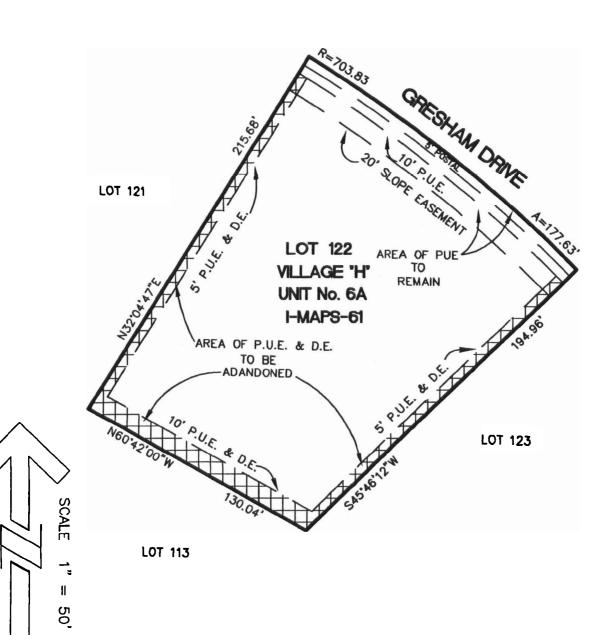

An application has been submitted by Iraj Pourarian, requesting that the County of El Dorado Board of Supervisors vacate public utilities easements and to terminate and abandon the rejected offer for drainage easements, located on the side and rear boundary lines of Lot 122, identified as Assessor's Parcel Number 123-170-03, and being more particularly described in Exhibit A and depicted in Exhibit B of the attached Resolution.

# LEGAL DESCRIPTION OF PORTIONS OF PUBLIC UTILITY & DRAINAGE EASEMENTS TO BE ABANDONED LOT 122 VILLAGE "H", UNIT NO. 6A, I-SUB-61

Those certain side and rear Public Utility Easements, being a portion of Lot 122 as laid out and shown on the subdivision map entitled "Village "H", Unit No. 6A" filed in Book "I" of Subdivision Maps, at Page 61 of the El Dorado County Records; lying in section 26, Township 10 North, Range 8 East, Mount Diablo Meridian, County of El Dorado, State of California, and being more particularly described as follows:

The southwesterly 10.00 feet of said lot 122 as measured at right angles in a northeasterly direction from the southwesterly (Rear) boundary line thereof;

Together with the southeasterly 5.00 feet of said lot 122 as measured at right angles in a northwesterly direction from the southeasterly (Side) boundary line thereof, less the northeasterly 10.00 feet as measured radially in a southwesterly direction from the western Right of Way line of Gresham Drive as laid out and shown on the above mentioned subdivision map entitled "Village "H", Unit No. 6A";

Together with the northwesterly 5.00 feet of said lot 122 as measured at right angles in a southeasterly direction from the northwesterly (Side) boundary line thereof, less the northeasterly 10.00 feet as measured radially in a southwesterly direction from said western Right of Way line of said above mentioned Gresham Drive.

All said rear and portions of said side easements described above, to be abandoned, are as described in the owner's statement laid out and shown on said above mentioned subdivision map entitled "Village "H", Unit No. 2"