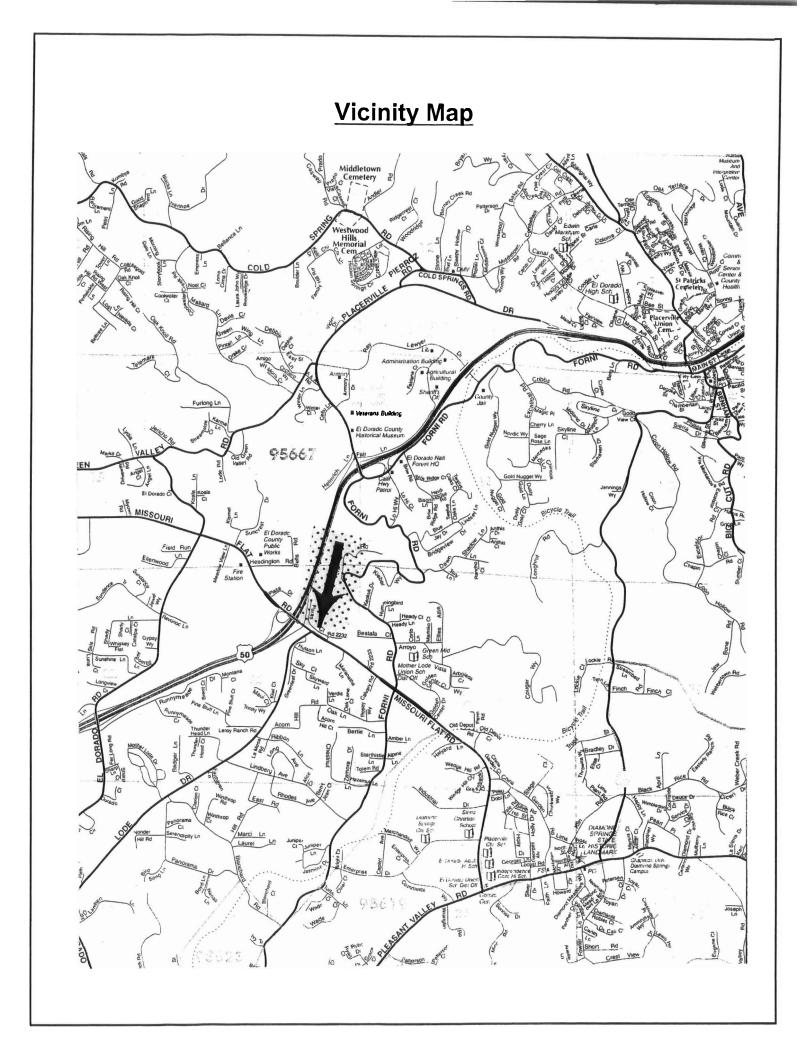

September 29, 2006

Board of Supervisors 330 Fair Lane Placerville, California 95667

Title: U. S. Highway 50/Missouri Flat Road Interchange; Project #71317: Approval and Acceptance of Temporary Construction Easements APN 327-211-01 (Bowman); APN 327-211-02 (Dodgson); APN 327-211-03 (Miller/Clark); APN 327-140-44 (Jai Shri Ram Hospitality Group)

#### **Background:**

On August 31, 2004, your Board certified the Environmental Impact Report for the referenced project, and on September 9, 2004, the Federal Highway Administration issued the Environmental Assessment of a Finding of No Significant Impact (FONSI) for the project.

On January 25<sup>th</sup> and March 1st, 2005, and January 31st and June 6, 2006 your Board approved agenda items requesting that the Board authorize the Right of Way Unit staff to proceed with the acquisition process involving a total of 38 parcels. Public outreach meetings have been held for the stakeholders on July 31<sup>st</sup> and August 3<sup>rd</sup>, 2006 and a general public meeting was held on August 30, 2006. All meetings were held in the Planning Commission Chambers located at

September 29, 2006 El Dorado County Board of Supervisors U.S. Highway 50/Missouri Flat Road Interchange Project #71317: Approval and Acceptance of Temporary Construction Easements Page 2 of 3

2850 Fairlane Court in Placerville. Stakeholder and public comments were fully considered and, in some cases, have resulted in changes to the construction plans, where beneficial.