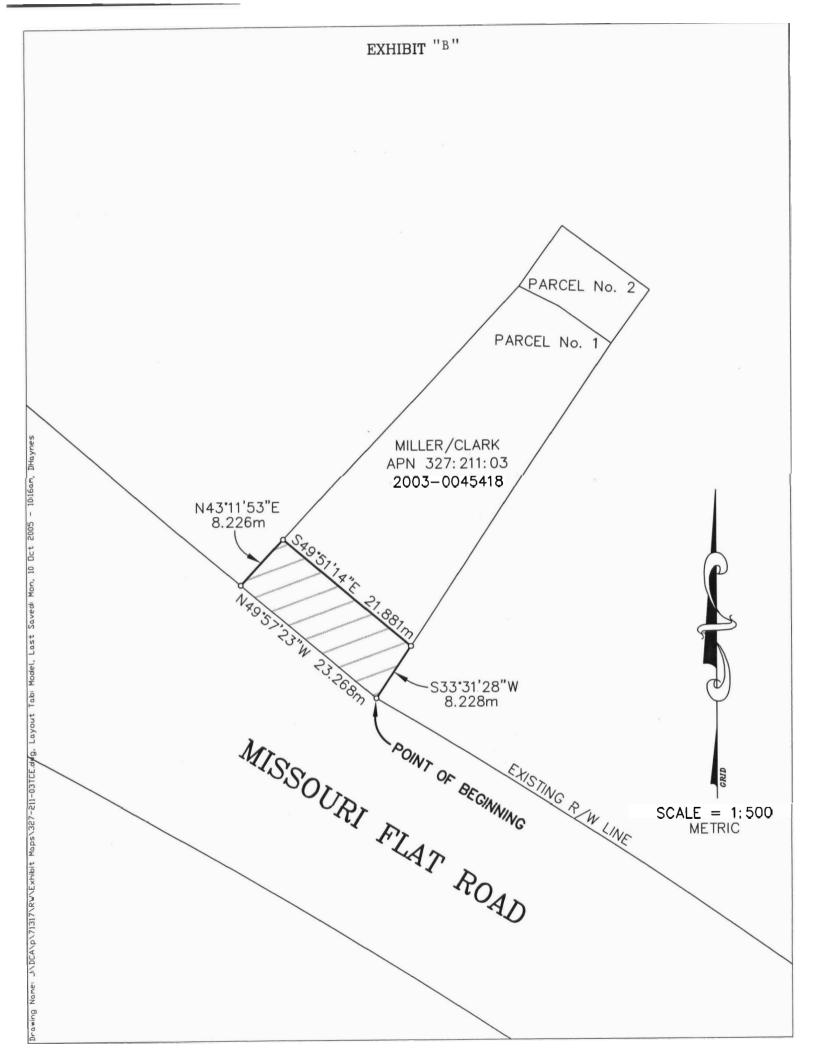

#### EXHIBIT "A" LEGAL DESCRIPTION TEMPORARY CONSTRUCTION EASEMENT

All that portion of the lands described in the deed recorded as Document No. 2000-0026668, in the office of the El Dorado County Recorder, being a portion of the northeast quarter of Section 23 Township 10 North, Range 10 East, M.D.M., unincorporated area of the County of El Dorado, State of California, and more particularly described as follows:

Beginning at the most southerly corner of said lands; thence along the southeasterly boundary North 38°02'07" East (cite North 38°29' East) 11.022 meters (36.16 feet); thence leaving said boundary North 52°11'38" West 9.634 meters (31.61 feet); thence South 40°14'06" West 10.605 meters (34.79 feet) to the southwesterly boundary; thence along the northeasterly right-of-way line of Missouri Flat Road South 49°45'50" East (cite South 49°06' East) 10.048 meters (32.97 feet) to the point of beginning, containing 106.4 sq. meters (1,145 sq. ft.), more or less.

See attached Exhibit "B"

END OF DESCRIPTION.

Note: The basis of bearings for this description is Grid North, California Coordinate System of 1983, Zone II, as defined in Chapter 611, Sections 8801-8819 of the State Resources Code. All distances are grid distances. To convert to ground distances, divide all distances by 0.999855.