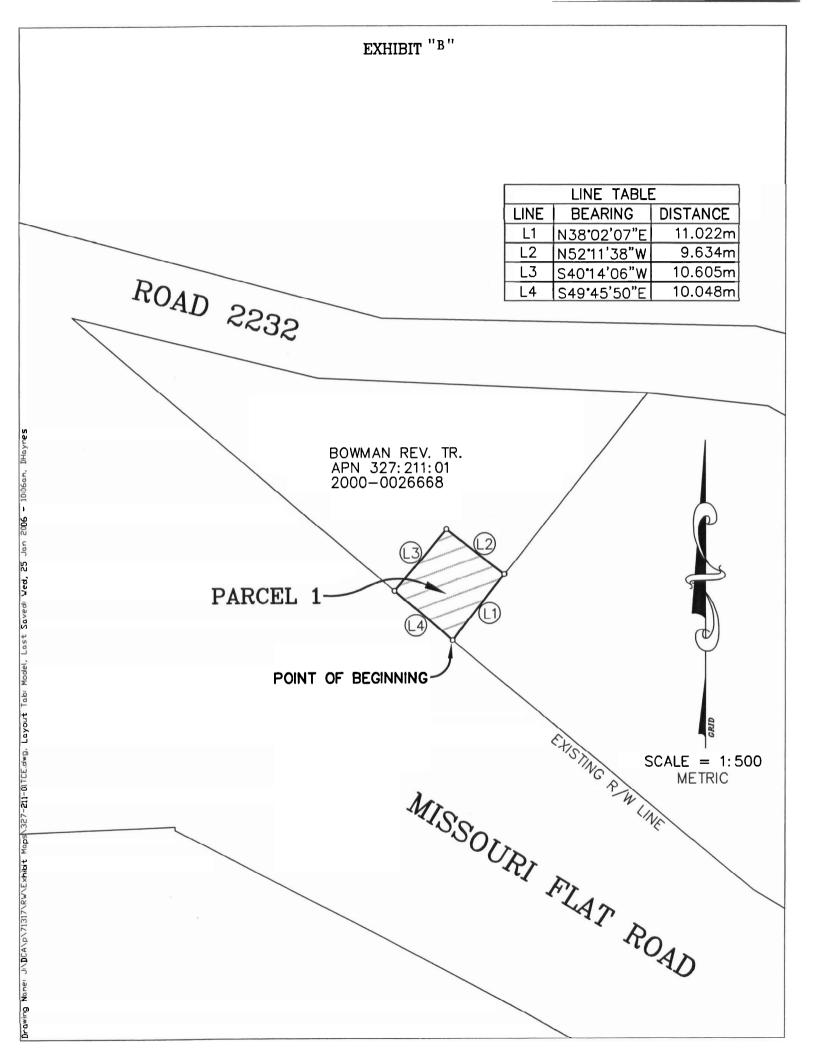

#### EXHIBIT "A" LEGAL DESCRIPTION TEMPORARY CONSTRUCTION EASEMENT

All that portion of the lands described in the deed recorded as Document No. 2000-0026668, in the office of the El Dorado County Recorder, being a portion of the northeast quarter of Section 23 Township 10 North, Range 10 East, M.D.M., unincorporated area of the County of El Dorado, State of California, and more particularly described as follows:

Beginning at the most southerly corner of said lands; thence along the southeasterly boundary North 38°02'07" East (cite North 38°29' East) 11.022 meters (36.16 feet); thence leaving said boundary North 52°11'38" West 9.634 meters (31.61 feet); thence South 40°14'06" West 10.605 meters (34.79 feet) to the southwesterly boundary; thence along the northeasterly right-of-way line of Missouri Flat Road South 49°45'50" East (cite South 49°06' East) 10.048 meters (32.97 feet) to the point of beginning, containing 106.4 sq. meters (1,145 sq. ft.), more or less.

See attached Exhibit "B"

END OF DESCRIPTION.

Note: The basis of bearings for this description is Grid North, California Coordinate System of 1983, Zone II, as defined in Chapter 611, Sections 8801-8819 of the State Resources Code. All distances are grid distances. To convert to ground distances, divide all distances by 0.999855.