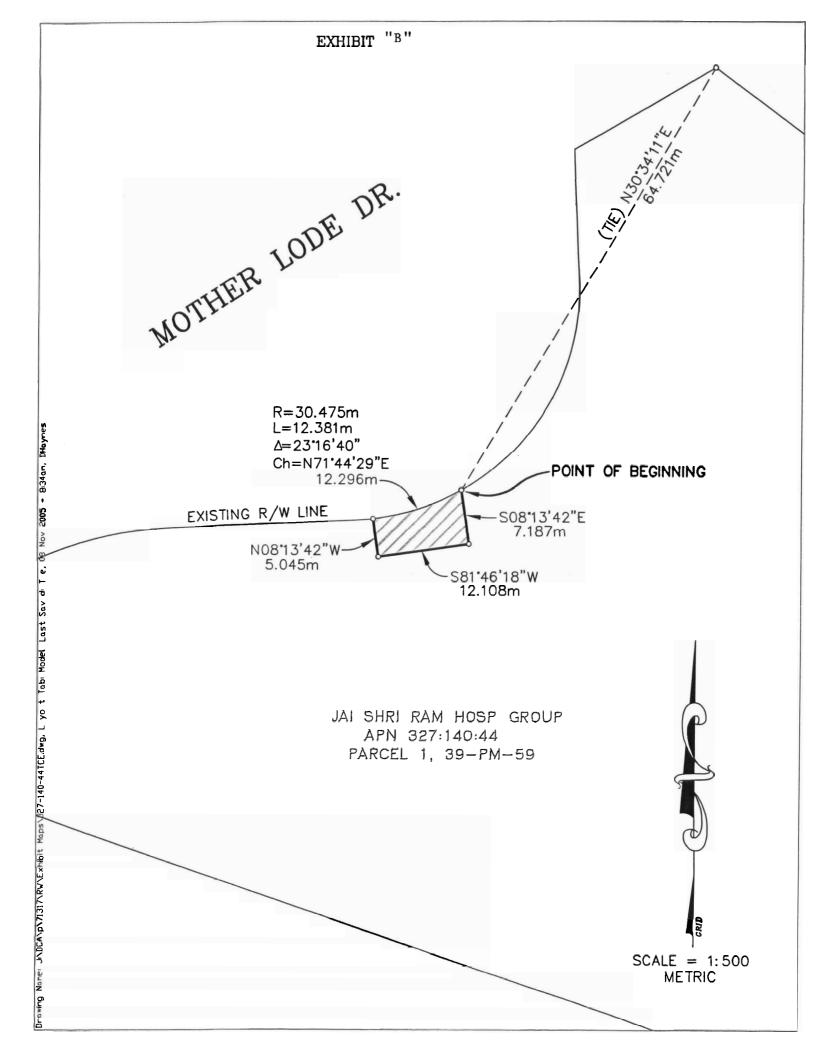

#### EXHIBIT "A" LEGAL DESCRIPTION TEMPORARY CONSTRUCTION EASEMENT

All that portion of the lands described in the deed recorded as Document No. 2000-0026668, in the office of the El Dorado County Recorder, being a portion of the northeast quarter of Section 23 Township 10 North, Range 10 East, M.D.M., unincorporated area of the County of El Dorado, State of California, and more particularly described as follows:

Beginning at the most southerly corner of said lands; thence along the southeasterly boundary North 38°02'07" East (cite North 38°29' East) 11.022 meters (36.16 feet); thence leaving said boundary North 52°11'38" West 9.634 meters (31.61 feet); thence South 40°14'06" West 10.605 meters (34.79 feet) to the southwesterly boundary; thence along the northeasterly right-of-way line of Missouri Flat Road South 49°45'50" East (cite South 49°06' East) 10.048 meters (32.97 feet) to the point of beginning, containing 106.4 sq. meters (1,145 sq. ft.), more or less.

See attached Exhibit "B"

END OF DESCRIPTION.

Note: The basis of bearings for this description is Grid North, California Coordinate System of 1983, Zone II, as defined in Chapter 611, Sections 8801-8819 of the State Resources Code. All distances are grid distances. To convert to ground distances, divide all distances by 0.999855.