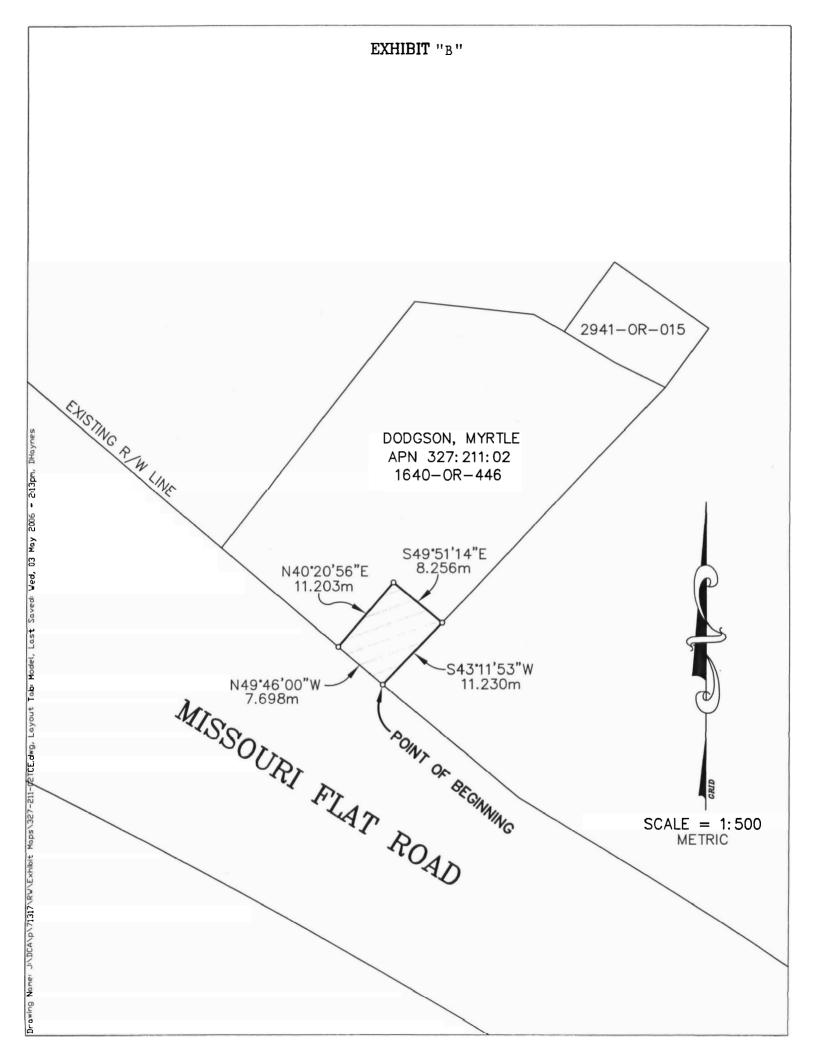

#### EXHIBIT "A" LEGAL DESCRIPTION TEMPORARY CONSTRUCTION EASEMENT

All that portion of the lands described in the deed recorded in Book 1640, Official Records, at Page 446, in the office of the El Dorado County Recorder, being a portion of the southeast quarter of the northeast quarter of Section 23, and the southwest quarter of the northwest quarter of Section 24, Township 10 North, Range 10 East, M.D.M., unincorporated area of the County of El Dorado, State of California, and more particularly described as follows:

Beginning at the most southerly corner of said parcel; thence along the northerly rightof-way line of Missouri Flat Road North 49°46'00" West (cite North 49°06' West) 7.698 meters (25.26 feet); thence leaving said right-of-way line North 40°20'56" East 11.203 meters (36.76 feet); thence South 49°51'14" East 8.256 meters (27.09 feet) to the southeasterly boundary; thence along said boundary South 43°11'53" West (cite South 44°14' West) 11.230 meters (36.84 feet) to the point of beginning, containing 89.4 sq. meters (962 sq. ft.), more or less.

See attached Exhibit "B"

END OF DESCRIPTION.

Note: The basis of bearings for this description is Grid North, California Coordinate System of 1983, Zone II, as defined in Chapter 611, Sections 8801-8819 of the State Resources Code. All distances are grid distances. To convert to ground distances, divide all distances by 0.999855.