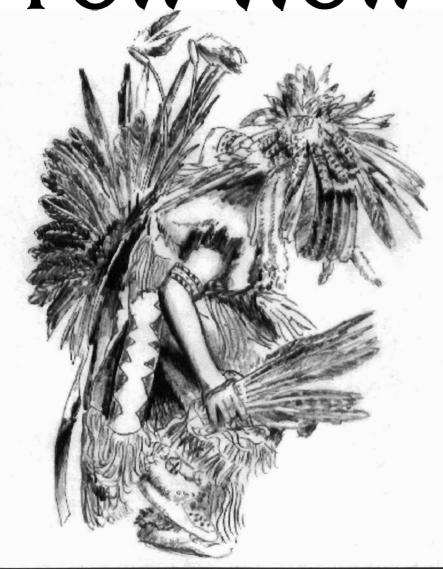

# The Festival of the Americas Pow Wow

## El Dorado County Fairgrounds, Placerville November 25-26, 2006

The Festival of the Americas Pow Wow is a spectacular two day cultural event designed to provide Native Americans representing tribes from all over the Americas an opportunity to embrace their culture through music, dance, ceremony, and tradition, reinforcing the connection between the person, tribe, and Indian community.

The weekend is highlighted by spectacular Native regalia, dance and drum contests, inspirational singing and drumming, original arts and crafts, and a social kinship unique to Native Americans.

The Festival is a testament to the survival of Native people, as well as, the survival of Native values and traditions.