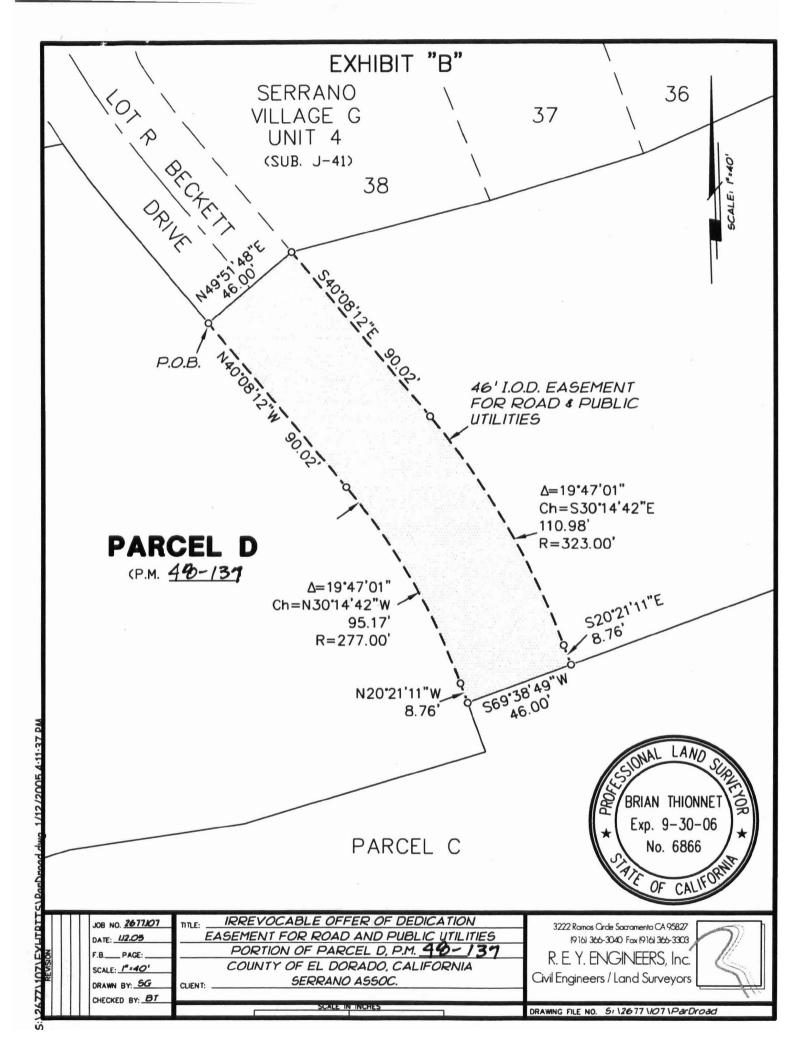

### EXHIBIT 'A'

## Irrevocable Offer of Dedication Easement for Road and Public Utilities

All that real property situated in the County of El Dorado, State of California, lying within Section 31, Township 10 North, Range 9 East, M.D.M., being a portion of Parcel D as shown on the Parcel Map filed in the Recorder's office of said County in Book <u>49</u> of Parcel Maps, Page <u>137</u>, more particularly described as follows:

Beginning at the angle point in the boundary of said Parcel D which is also the most southerly corner of Lot R (Beckett Drive) as shown on the Plat of Serrano Village G -Unit 4 filed in said Recorder's office in Book J of Maps, Page 41; thence from said point of beginning along the common line between said Parcel D and said Lot R North 49°51'48" East 46.00 feet; thence across said Parcel D the following three courses and distances: (1) South 40°08'12" East 90.02 feet, (2) Along a curve to the right having a radius of 323.00 feet and a chord that bears South 30°14'42" East 110.98 feet, and (3) South 20°21'11" East 8.76 feet to a point on the common line between said Parcel D and Parcel C as shown on said Parcel Map; thence along said common line South 69°38'49" West 46.00 feet; thence across said Parcel D the following three courses and distances: (1) North 20°21'11" West 8.76 feet, (2) Along a curve to the left having a radius of 277.00 feet and a chord that bears North 30°14'42" West 95.17 feet, and (3) North 40°08'12" West 90.02 feet to the point of beginning.

End of Description

Prepared by: **R.E.Y. Engineers, Inc.** 

1/12/05 **Brian** Thionnet

P.L.S. 6866