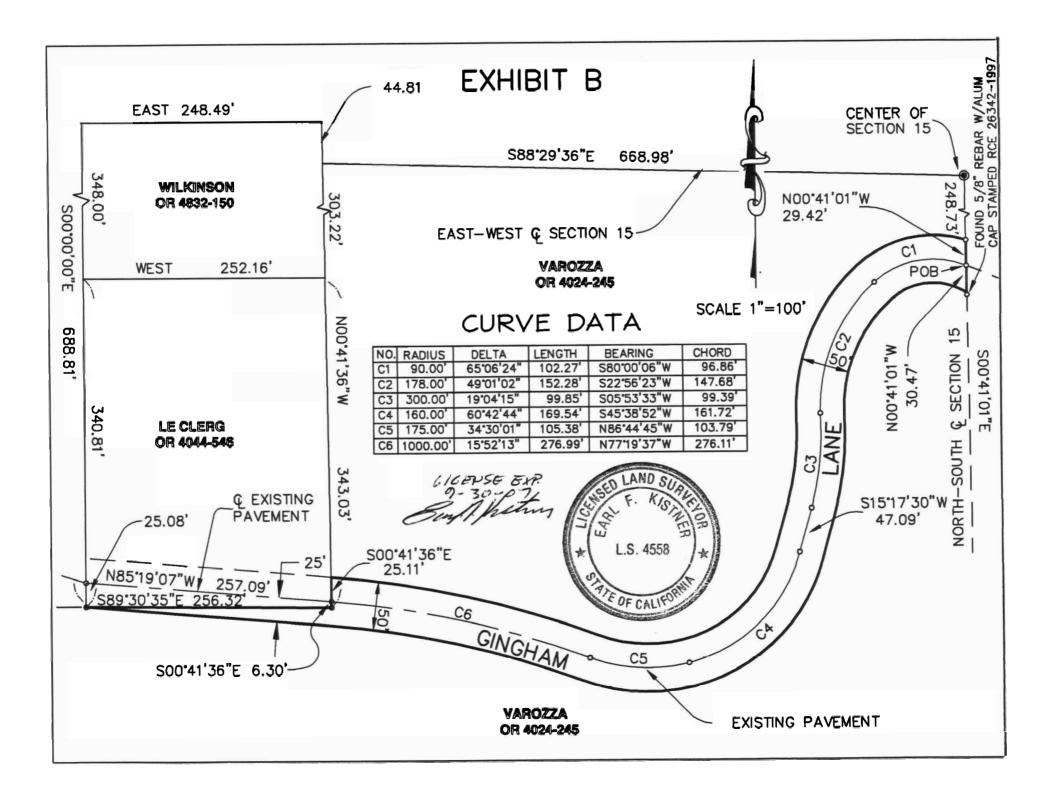

#### **Reasons for Recommendations:**

The Department of Transportation has received Irrevocable Offers of Dedication for road right of way and public utilities easements, situated along the centerline of Gingham Court, on the subject properties identified as Assessor's Parcel Numbers 096-020-40 and 096-020-52, being more particularly described in Exhibit "A" and depicted in Exhibit "B" of the attached Resolutions. Said dedications are being made by V. Wayne Varozza and Shirley Ann Varozza, Trustees of the Varozza Revocable Trust of 1/5/93, and Joyce L. LeClerg, Trustee of the LeClerg Revocable Trust of 6/10/93, and are necessary to meet the condition requirements of Boundary Line Adjustment application #2006-0025. The subject property locations lie on Gingham Court near Placerville.

WHEREAS, said easements are described in Exhibit A, and depicted in Exhibit B, attached to the Irrevocable Offer of Dedication; and

WHEREAS, said offer shall remain in effect and run with the land until such time the County of El Dorado Board of Supervisors accepts said offer; and

#### See Exhibits A & B, attached hereto and made a part hereof.

It is understood that this offer of dedication shall remain in effect and run with the land until such time as the County of El Dorado Board of Supervisors makes a finding of necessity for public purposes and accepts said offer by resolution.