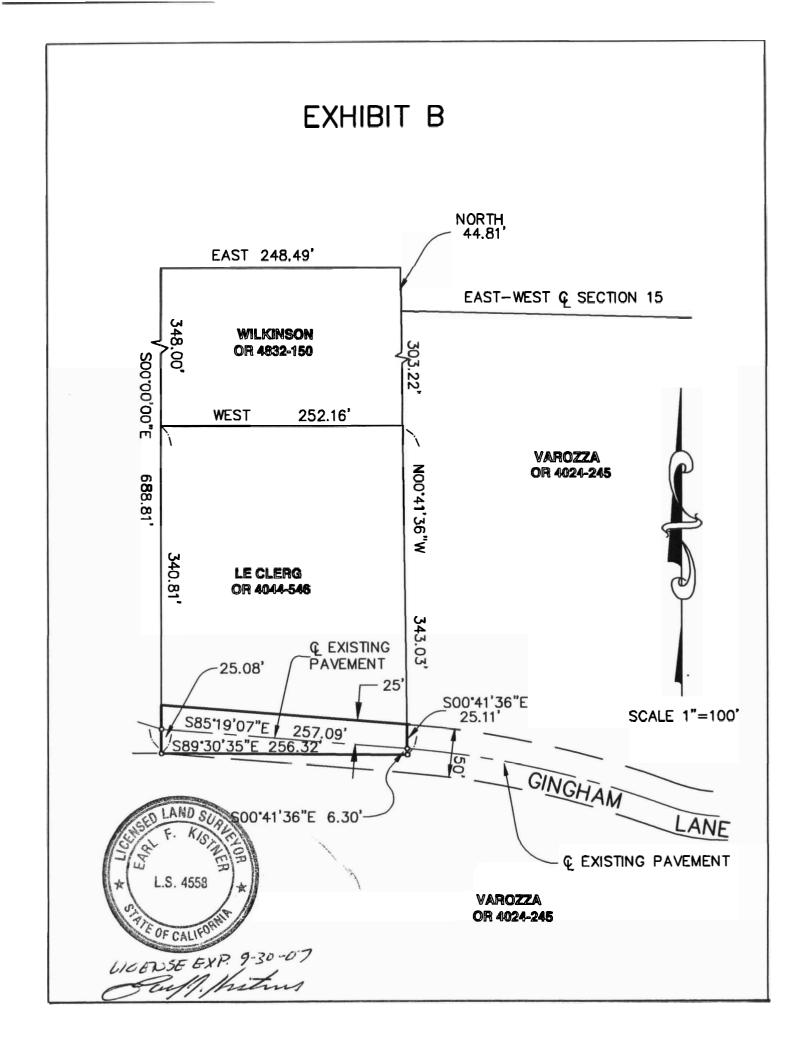

#### **Reasons for Recommendations:**

The Department of Transportation has received Irrevocable Offers of Dedication for road right of way and public utilities easements, situated along the centerline of Gingham Court, on the subject properties identified as Assessor's Parcel Numbers 096-020-40 and 096-020-52, being more particularly described in Exhibit "A" and depicted in Exhibit "B" of the attached Resolutions. Said dedications are being made by V. Wayne Varozza and Shirley Ann Varozza, Trustees of the Varozza Revocable Trust of 1/5/93, and Joyce L. LeClerg, Trustee of the LeClerg Revocable Trust of 6/10/93, and are necessary to meet the condition requirements of Boundary Line Adjustment application #2006-0025. The subject property locations lie on Gingham Court near Placerville.

WHEREAS, said easements are described in Exhibit A, and depicted in Exhibit B, attached to the Irrevocable Offer of Dedication; and

WHEREAS, said offer shall remain in effect and run with the land until such time the County of El Dorado Board of Supervisors accepts said offer; and