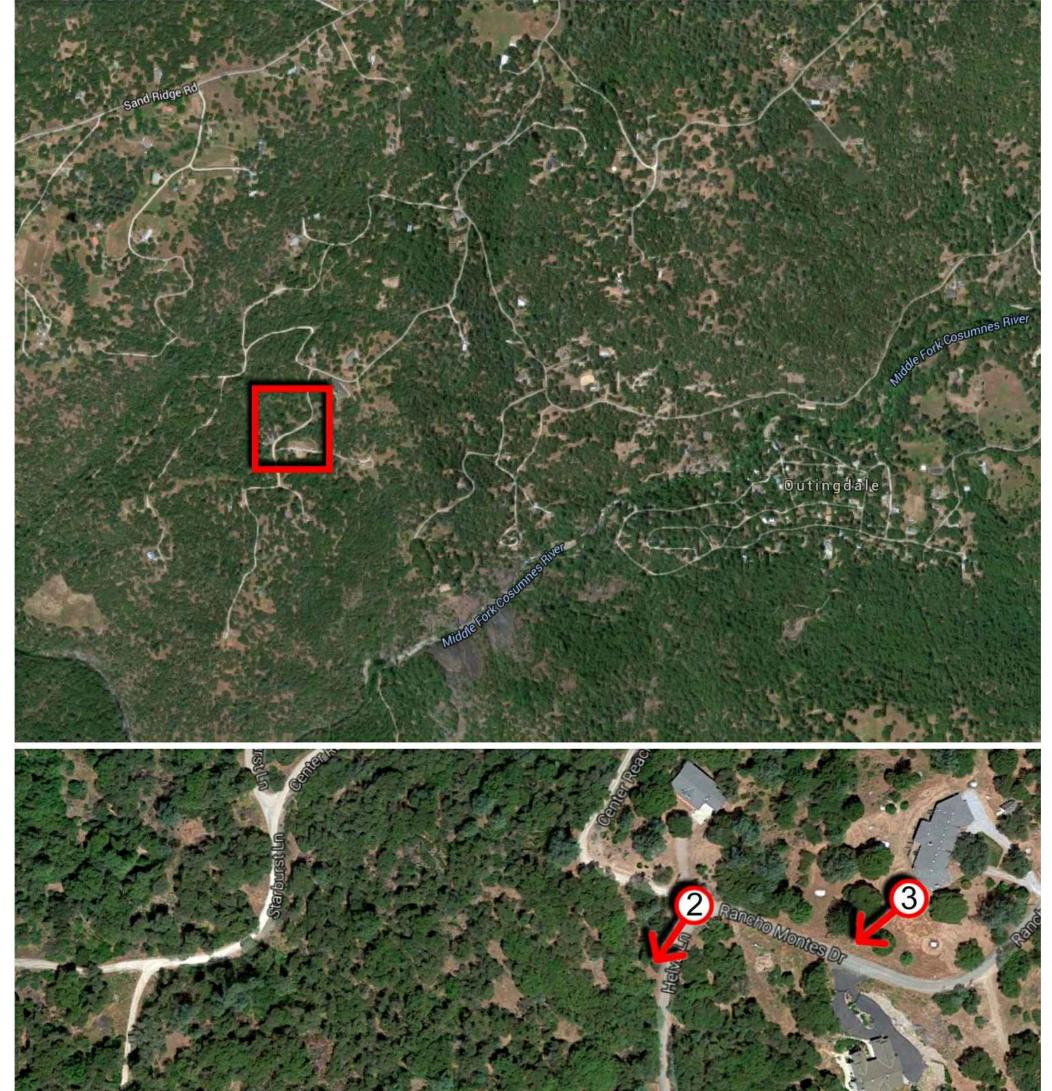

As Approved by the Planning Commission on October 13, 2016 OUTINGDALE PSL # 295537 4260 RANCHO MONTES DRIVE PLACERVILLE, CA 95667

### Revised 2 Exhibit F