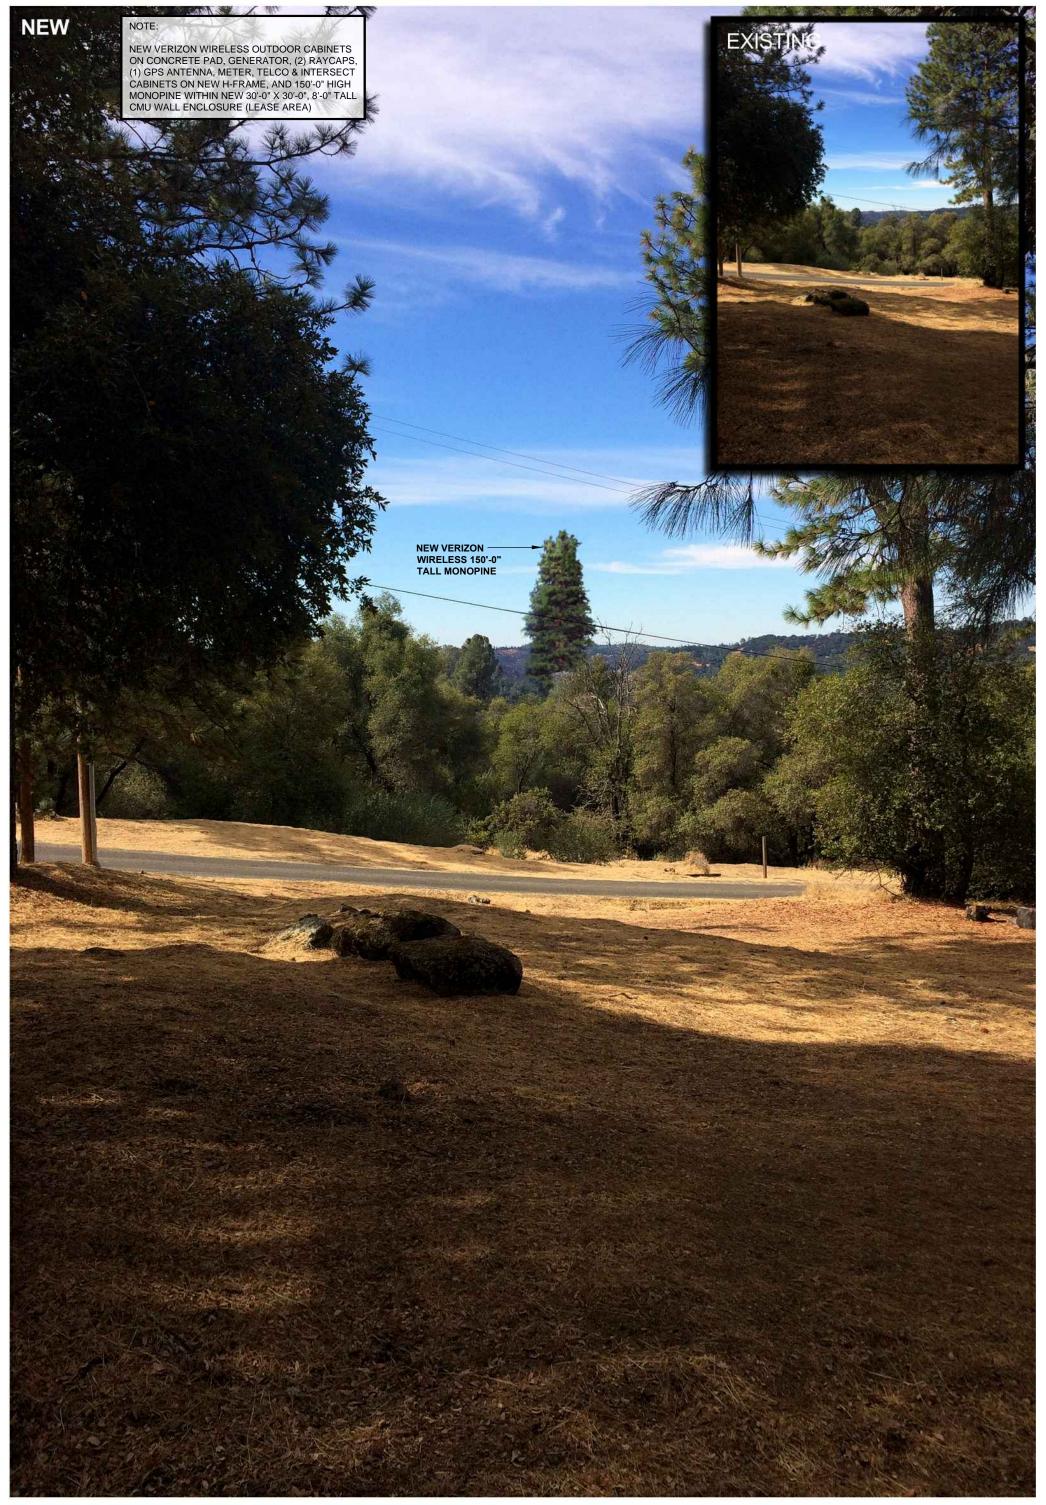

## PHOTOSIMULATION VIEW 2

NOTE:

OUTINGDALE PSL # 295537 4260 RANCHO MONTES DRIVE PLACERVILLE, CA 95667

NEW VERIZON WIRELESS OUTDOOR CABINETS ON CONCRETE PAD, GENERATOR, (2) RAYCAPS, (1) GPS ANTENNA, METER, TELCO & INTERSECT CABINETS ON NEW H-FRAME, AND 150'-0" HIGH MONOPINE WITHIN NEW 30'-0" X 30'-0", 8'-0" TALL CMU WALL ENCLOSURE (LEASE AREA)

> NEW VERIZON WIRELESS ANTENNAS W/ RRUS12 + A2, (12) TOTAL, (3) PER SECTOR AND RAYCAPS (2) TOTAL

NEW VERIZON WIRELESS 150'-0" TALL MONOPINE

NEW VERIZON WIRELESS MICROWAVE ANTENNAS (2) TOTAL