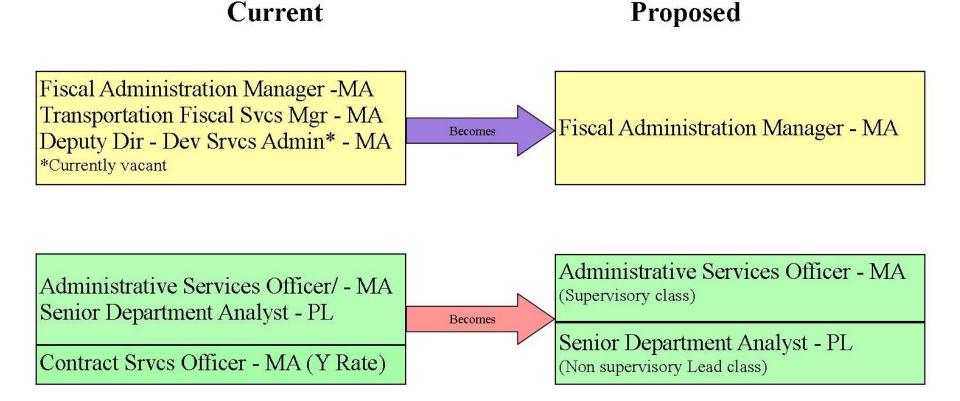

#### **Total Current Classifications: 6**

**Total Proposed Classifications: 3**